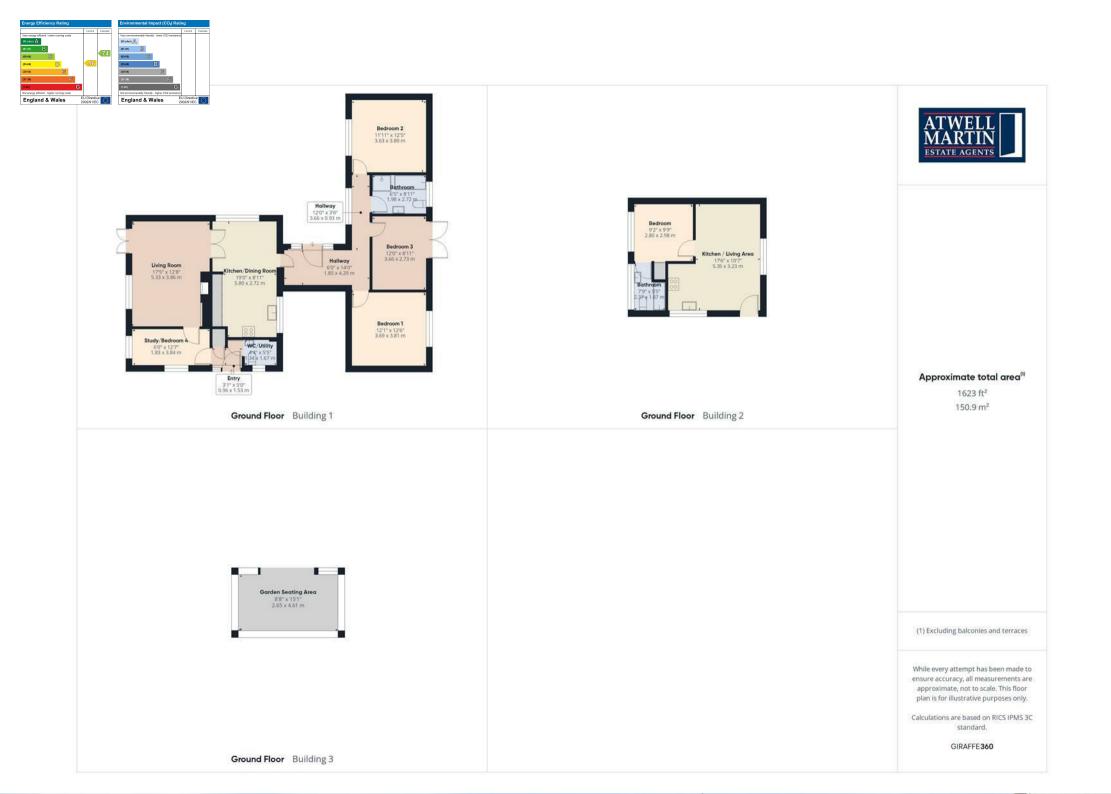

New Zealnd, Calne SNII 9JL

Situated within the village of New Zealand Calne, this extended four-bedroom detached bungalow situated on approx 1/2 acre plot. The property boasts an inviting open plan kitchen and dining room, ideal for family gatherings and entertaining guests ands cosy living room to sit down and relax in. With three spacious double bedrooms, four piece family bathroom and study/fourth bedroom this makes this an ideal family home.

In addition to the main living space, the bungalow features a versatile one-bedroom annex, which presents an excellent opportunity for use as a guest suite or even as an air bnb for those looking to generate extra income. The substantial plot surrounding the property provides plenty of outdoor space, perfect for gardening, play, or simply enjoying the tranquil village atmosphere.

## Property Information -

Utilities/Services - Mains Electric, Water & Drainage, Oil Central Heating

Wiltshire Council Tax - Band E

Tenure - Freehold

Email: res.calne@atwellmartin.co.uk

Tel: 01249 813813