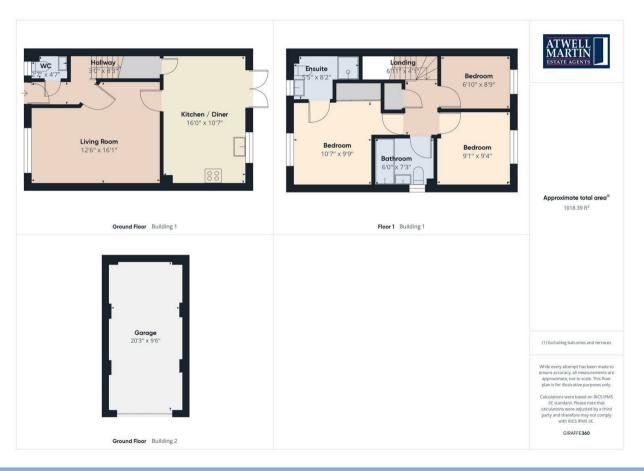

#### Accomodation

Ground floor comprising of entrance hall, wc to left. Living room to the right with log burner. Open plan Kitchen / Diner to the rear with integrated single oven, gas hob and extractor. Space for a washing machine, dishwasher and American style fridge / freezer. French doors into enclosed rear garden.

The first floor houses three good sized bedrooms, with bedroom one benefitting from built in wardrobes and an ensuite. Separate family bathroom with shower over bath.

### Externally

Fully landscaped, low maintenance rear garden with a large patio area, raised planters and decking with hot tub. Steps to driveway, which easily holds 2-3 vehicles and the single garage with manual door, electricity and lighting.