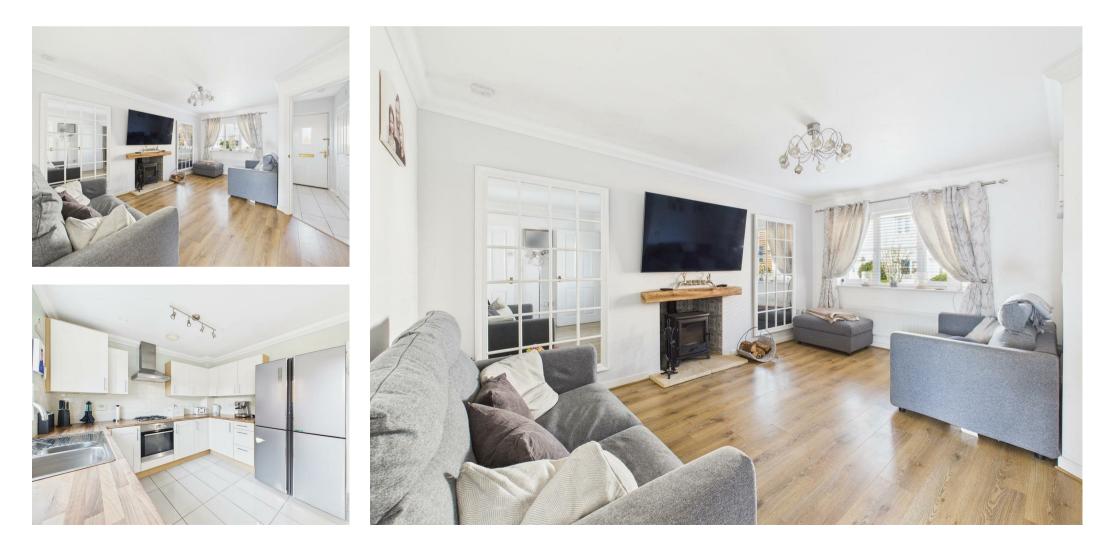

#### Accomodation

Ground floor comprising of entrance hall, wc to left. Living room to the right with log burner. Open plan Kitchen / Diner to the rear with integrated single oven, gas hob and extractor. Space for a washing machine, dishwasher and American style fridge / freezer. French doors into enclosed rear garden.

and the second second

Dakota Drive, Calne SNII 8FZ

£295,000

Welcome to Dakota Drive, Calne. A beautifully presented three bedroom semi-detached home located on the outskirts of the market town of Calne. This property has been well loved and looked after by the current owners, including the installation of a log burner to the living room, a fully landscaped garden and hot tub. With three great sized bedrooms, two bathrooms, wc, driveway parking and a single garage this property is the perfect home for first time buyers or families. Especially as the sellers have exchanged the property for a new build, so there is a predetermined small chain in place. Call Atwell Martin to arrange a viewing.