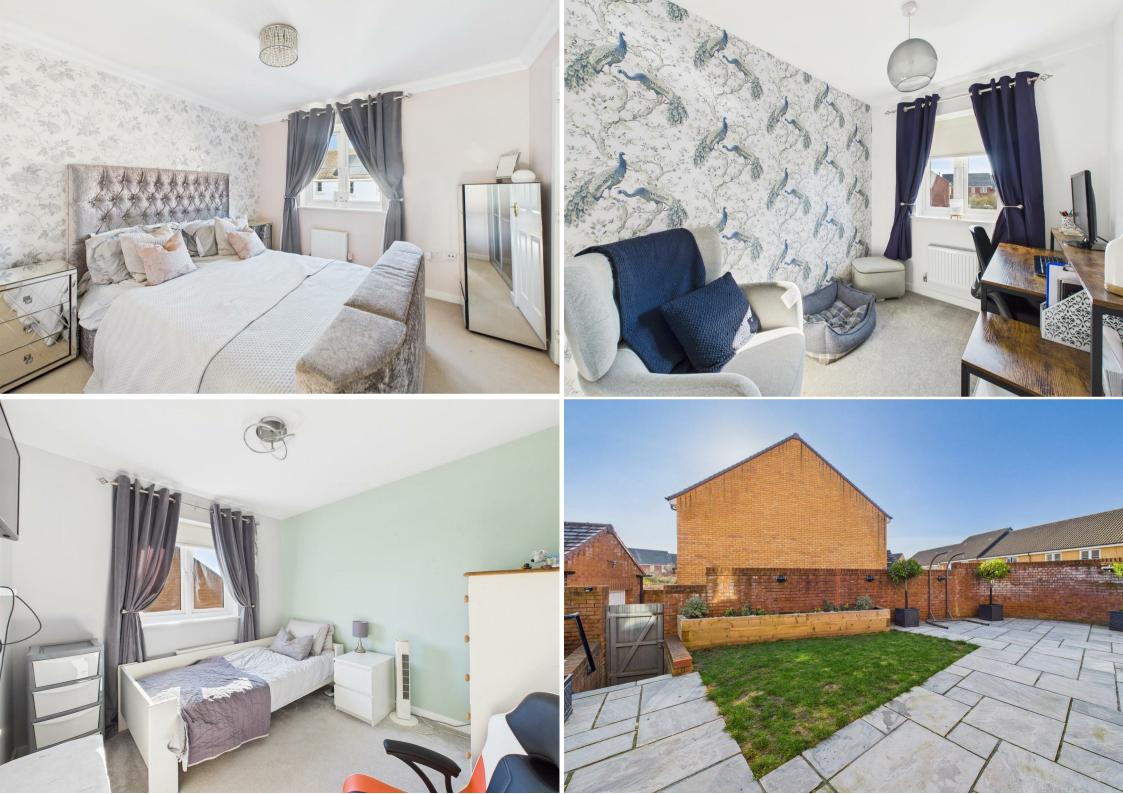

#### Accomodation

Ground floor comprising of entrance hall, wc to left. Living room to the right with log burner. Open plan Kitchen / Diner to the rear with integrated single oven, gas hob and extractor. Space for a washing machine, dishwasher and American style fridge / freezer. French doors into enclosed rear garden.

The first floor houses three good sized bedrooms, with bedroom one benefitting from built in wardrobes and an ensuite. Separate family bathroom with shower over bath.

### Externally

Fully landscaped, low maintenance rear garden with a large patio area, raised planters and decking with hot tub. Steps to driveway, which easily holds 2-3 vehicles and the single garage with manual door, electricity and lighting.