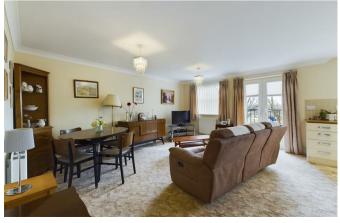

## Accomodation

First floor apartment comprising of; A large, central entrance hallway allowing access to all rooms. To the left is bedroom two, a great sized room which would house a double bed with ease as well as space for bedside tables, dresser and wardrobe. Bedroom one benefits from built in wardrobes as well as a modern ensuite shower room. Both bedrooms have UPVC windows to the front of the building as well as TV and phone ports. The open plan living / dining / kitchen is located at the rear of the building. A bright room with plenty of space for a dining table, sofas and side units as well as a Juliet balcony. The kitchen is of neutral tones and houses a variety of wall and base units with all appliances built in, including; fridge freezer, washing machine, dishwasher, single oven, gas hob and extractor fan. There is a separate family bathroom with shower over bath and storage cupboard adjacent to the entrance hall.