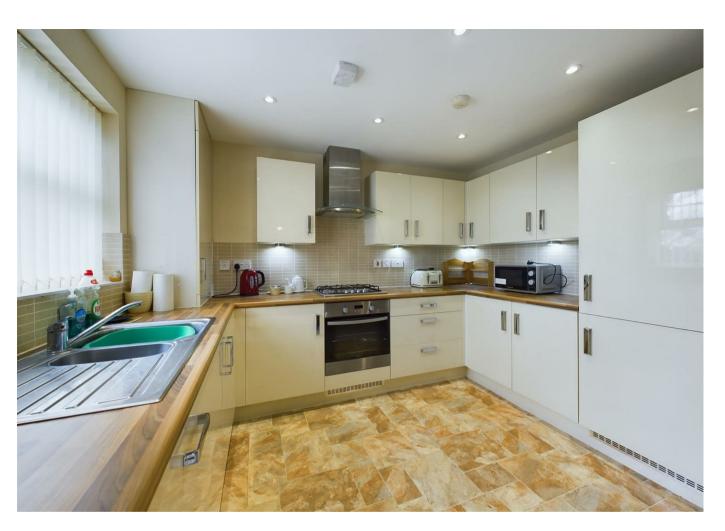

## Accomodation

First floor apartment comprising of; A large, central entrance hallway allowing access to all rooms. To the left is bedroom two, a great sized room which would house a double bed with ease as well as space for bedside tables, dresser and wardrobe. Bedroom one benefits from built in wardrobes as well as a modern ensuite shower room. Both bedrooms have UPVC windows to the front of the building as well as TV and phone ports. The open plan living / dining / kitchen is located at the rear of the building. A bright room with plenty of space for a dining table, sofas and side units as well as a Juliet balcony. The kitchen is of neutral tones and houses a variety of wall and base units with all appliances built in, including; fridge freezer, washing machine, dishwasher, single oven, gas hob and extractor fan. There is a separate family bathroom with shower over bath and storage cupboard adjacent to the entrance hall.