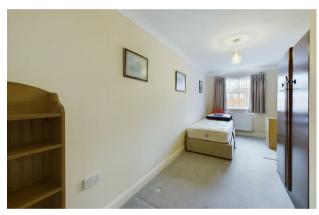

## Accomodation

First floor apartment comprising of; A large, central entrance hallway allowing access to all rooms. To the left is bedroom two, a great sized room which would house a double bed with ease as well as space for bedside tables, dresser and wardrobe. Bedroom one benefits from built in wardrobes as well as a modern ensuite shower room. Both bedrooms have UPVC windows to the front of the building as well as TV and phone ports. The open plan living / dining / kitchen is located at the rear of the building. A bright room with plenty of space for a dining table, sofas and side units as well as a Juliet balcony. The kitchen is of neutral tones and houses a variety of wall and base units with all appliances built in, including; fridge freezer, washing machine, dishwasher, single oven, gas hob and extractor fan. There is a separate family bathroom with shower over bath and storage cupboard adjacent to the entrance hall.