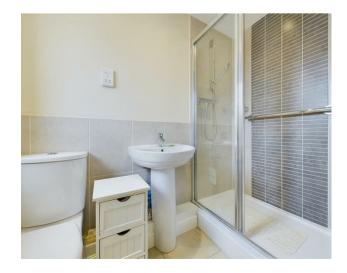

## Accomodation

First floor apartment comprising of; A large, central entrance hallway allowing access to all rooms. To the left is bedroom two, a great sized room which would house a double bed with ease as well as space for bedside tables, dresser and wardrobe. Bedroom one benefits from built in wardrobes as well as a modern ensuite shower room. Both bedrooms have UPVC windows to the front of the building as well as TV and phone ports. The open plan living / dining / kitchen is located at the rear of the building. A bright room with plenty of space for a dining table, sofas and side units as well as a Juliet balcony. The kitchen is of neutral tones and houses a variety of wall and base units with all appliances built in, including; fridge freezer, washing machine, dishwasher, single oven, gas hob and extractor fan. There is a separate family bathroom with shower over bath and storage cupboard adjacent to the entrance hall.