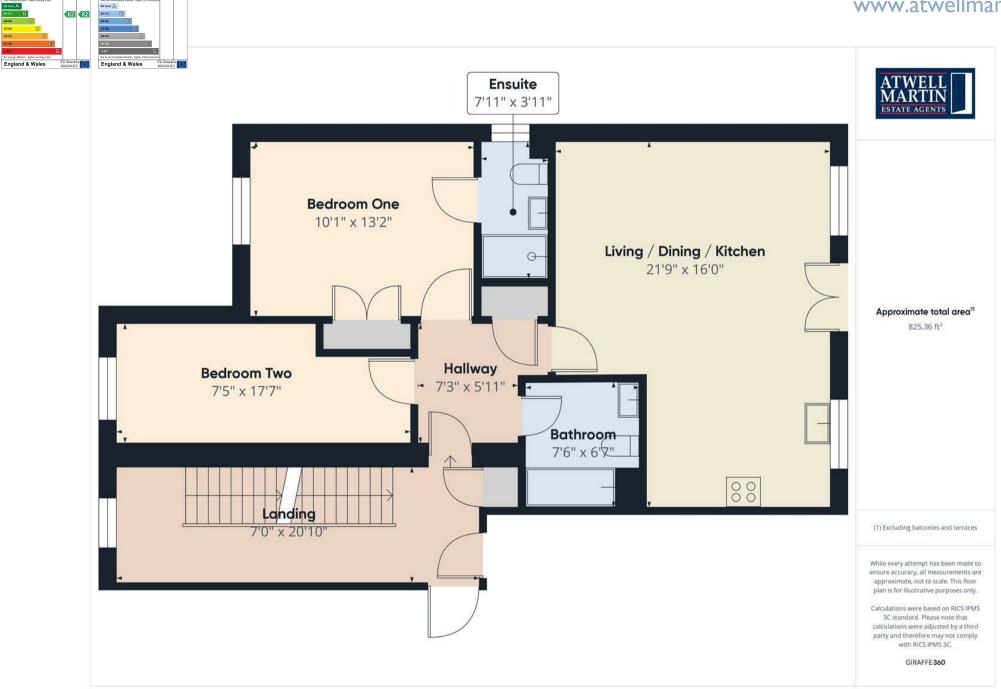

## Accomodation

First floor apartment comprising of; A large, central entrance hallway allowing access to all rooms. To the left is bedroom two, a great sized room which would house a double bed with ease as well as space for bedside tables, dresser and wardrobe. Bedroom one benefits from built in wardrobes as well as a modern ensuite shower room. Both bedrooms have UPVC windows to the front of the building as well as TV and phone ports. The open plan living / dining / kitchen is located at the rear of the building. A bright room with plenty of space for a dining table, sofas and side units as well as a Juliet balcony. The kitchen is of neutral tones and houses a variety of wall and base units with all appliances built in, including; fridge freezer, washing machine, dishwasher, single oven, gas hob and extractor fan. There is a separate family bathroom with shower over bath and storage cupboard adjacent to the entrance hall.

## Lease Information

Service charge approx £1,297.19 per annum. Lease Length remaining approx 988 years.

NOTE: These details are believed to be materially correct although their accuracy is not guaranteed and they do not form any part of a contract. All fixtures and fittings mentioned in these particulars are included in the sale, all others are specifically excluded. Measurements are given as a guide only and should not be relied upon for carpets and furnishings. The agent has not tested any of the services, fittings or equipment and so does not verify that they are in working order. Whilst every attempt has been made to ensure the accuracy of the floor plan contained here, measurements of doors, windows, rooms and any other items are approximate and no responsibility is taken for any error, omission or mis-statement. This plan is for illustrative purposes only and should be used as such by any prospective purchaser.