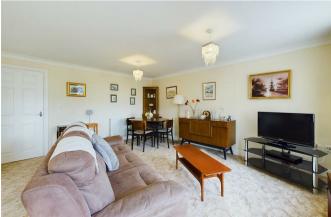

## Accomodation

First floor apartment comprising of; A large, central entrance hallway allowing access to all rooms. To the left is bedroom two, a great sized room which would house a double bed with ease as well as space for bedside tables, dresser and wardrobe. Bedroom one benefits from built in wardrobes as well as a modern ensuite shower room. Both bedrooms have UPVC windows to the front of the building as well as TV and phone ports. The open plan living / dining / kitchen is located at the rear of the building. A bright room with plenty of space for a dining table, sofas and side units as well as a Juliet balcony. The kitchen is of neutral tones and houses a variety of wall and base units with all appliances built in, including; fridge freezer, washing machine, dishwasher, single oven, gas hob and extractor fan. There is a separate family bathroom with shower over bath and storage cupboard adjacent to the entrance hall.