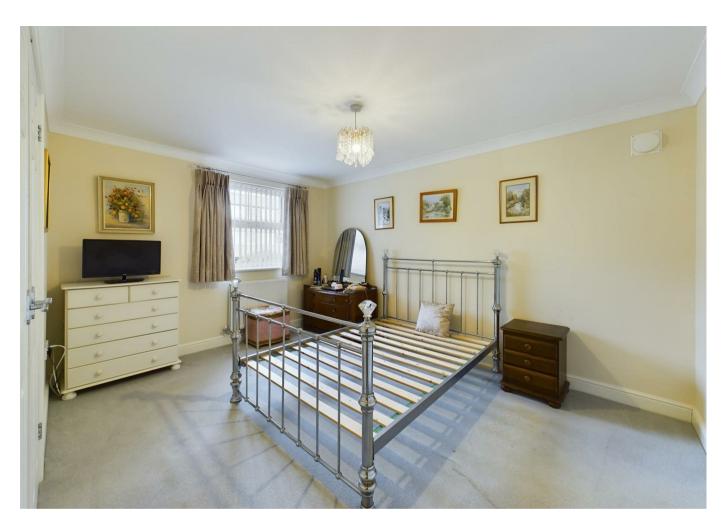

## Accomodation

First floor apartment comprising of; A large, central entrance hallway allowing access to all rooms. To the left is bedroom two, a great sized room which would house a double bed with ease as well as space for bedside tables, dresser and wardrobe. Bedroom one benefits from built in wardrobes as well as a modern ensuite shower room. Both bedrooms have UPVC windows to the front of the building as well as TV and phone ports. The open plan living / dining / kitchen is located at the rear of the building. A bright room with plenty of space for a dining table, sofas and side units as well as a Juliet balcony. The kitchen is of neutral tones and houses a variety of wall and base units with all appliances built in, including; fridge freezer, washing machine, dishwasher, single oven, gas hob and extractor fan. There is a separate family bathroom with shower over bath and storage cupboard adjacent to the entrance hall.