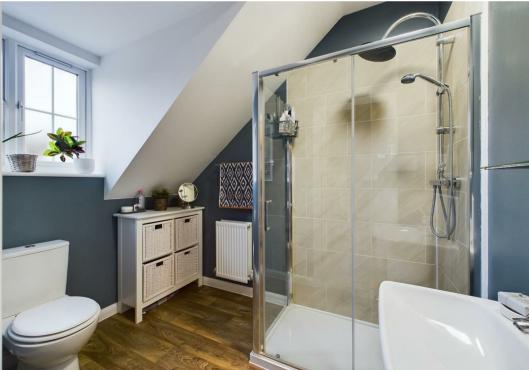

The main bedroom is located on the second floor creating a peaceful oasis away from the hustle and bustle of the home. Velux windows and built in wardrobes really make good use of the slanted roof and eaves storage whilst still allowing you to stand tall with a high ceiling. Ensuite shower room.