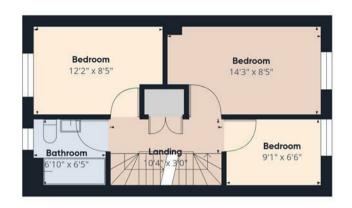

On the first floor you are welcomed by three good sized bedrooms, two have a pleasant outlook over the rear garden. Family bathroom with shower over bath and further bedroom to the front. Traditional airing cupboard, providing ample storage.