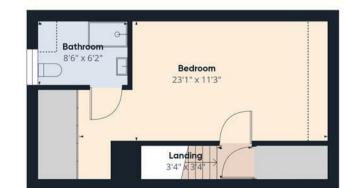

The main bedroom is located on the second floor creating a peaceful oasis away from the hustle and bustle of the home. Velux windows and built in wardrobes really make good use of the slanted roof and eaves storage whilst still allowing you to stand tall with a high ceiling. Ensuite shower room.