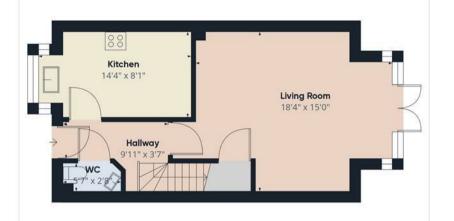

## Accommodation

Ground floor comprising of... Entrance hall, wc to right hand side. Entrance to the kitchen to the left which houses a variety of wall and base units with built in fridge / freezer, singular oven, gas hob, extractor fan, dishwasher and washing machine. This is a lovely, light room with a bay window to front allowing natural light to flood the kitchen. Moving through the property the living / dining room is located at the rear and provides plenty of space for the family as well as creating a great space for entertaining with the benefit of floor to ceiling windows and french doors allowing you through the landscaped rear garden.

## Agents Notes:

Annual Service Charge Approx: £150 PA

Floor 1 Building 1

Approximate total area®

1387.15 ft<sup>2</sup>

Reduced headroom

24.67 ft<sup>2</sup>

Floor 0 Building 1

Garage 21'6" x 10'9"

(1) Excluding balconies and terraces

Reduced headroom

----- Below 5 ft

While every attempt has been made to ensure accuracy, all measurements are approximate, not to scale. This floor plan is for illustrative purposes only.