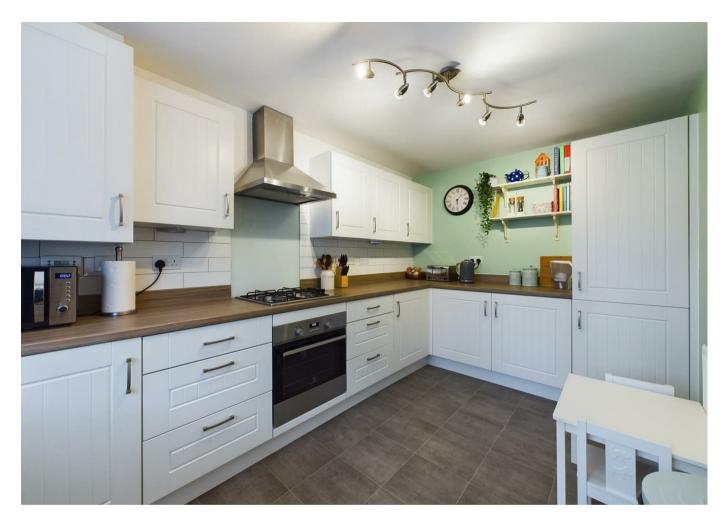

## Accommodation

Ground floor comprising of... Entrance hall, wc to right hand side. Entrance to the kitchen to the left which houses a variety of wall and base units with built in fridge / freezer, singular oven, gas hob, extractor fan, dishwasher and washing machine. This is a lovely, light room with a bay window to front allowing natural light to flood the kitchen. Moving through the property the living / dining room is located at the rear and provides plenty of space for the family as well as creating a great space for entertaining with the benefit of floor to ceiling windows and french doors allowing you through the landscaped rear garden.