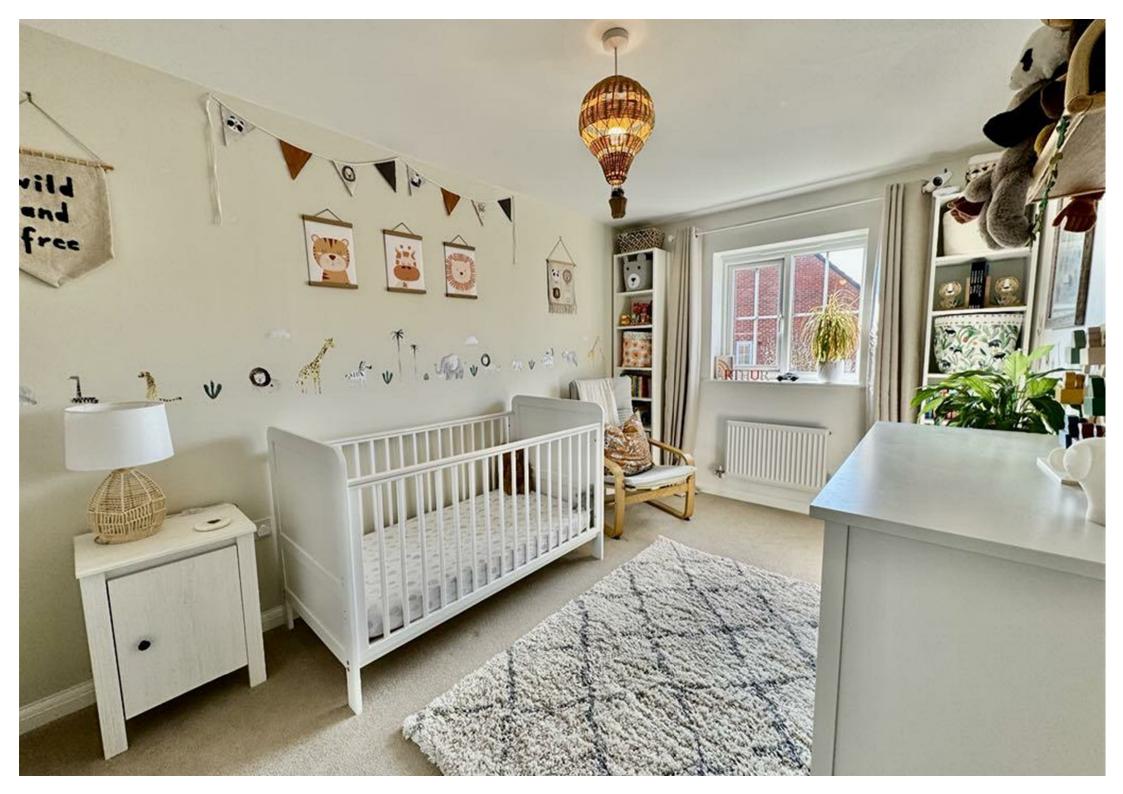

On the first floor you are welcomed by three good sized bedrooms, two have a pleasant outlook over the rear garden. Family bathroom with shower over bath and further bedroom to the front. Traditional airing cupboard, providing ample storage.