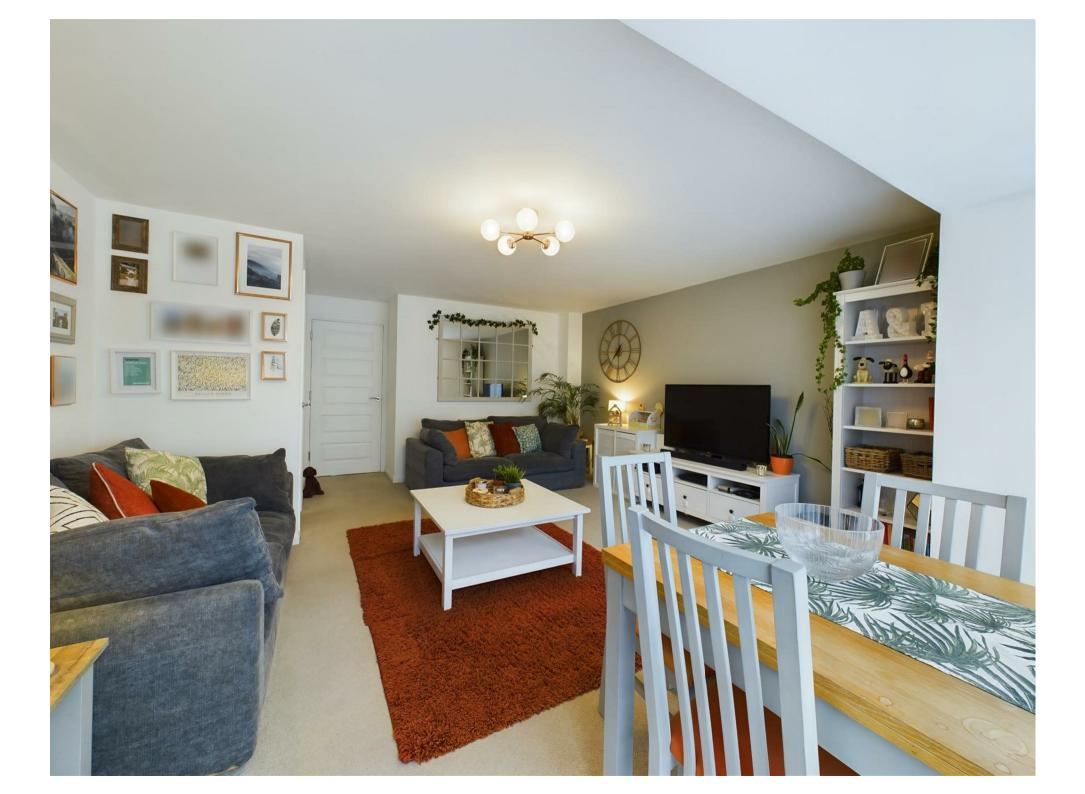

## Accommodation

Ground floor comprising of... Entrance hall, wc to right hand side. Entrance to the kitchen to the left which houses a variety of wall and base units with built in fridge / freezer, singular oven, gas hob, extractor fan, dishwasher and washing machine. This is a lovely, light room with a bay window to front allowing natural light to flood the kitchen. Moving through the property the living / dining room is located at the rear and provides plenty of space for the family as well as creating a great space for entertaining with the benefit of floor to ceiling windows and french doors allowing you through the landscaped rear garden.