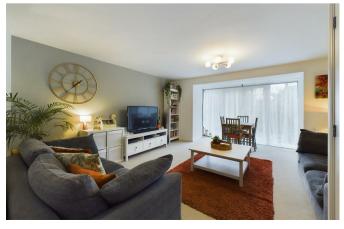

## Accommodation

Ground floor comprising of... Entrance hall, wc to right hand side. Entrance to the kitchen to the left which houses a variety of wall and base units with built in fridge / freezer, singular oven, gas hob, extractor fan, dishwasher and washing machine. This is a lovely, light room with a bay window to front allowing natural light to flood the kitchen. Moving through the property the living / dining room is located at the rear and provides plenty of space for the family as well as creating a great space for entertaining with the benefit of floor to ceiling windows and french doors allowing you through the landscaped rear garden.