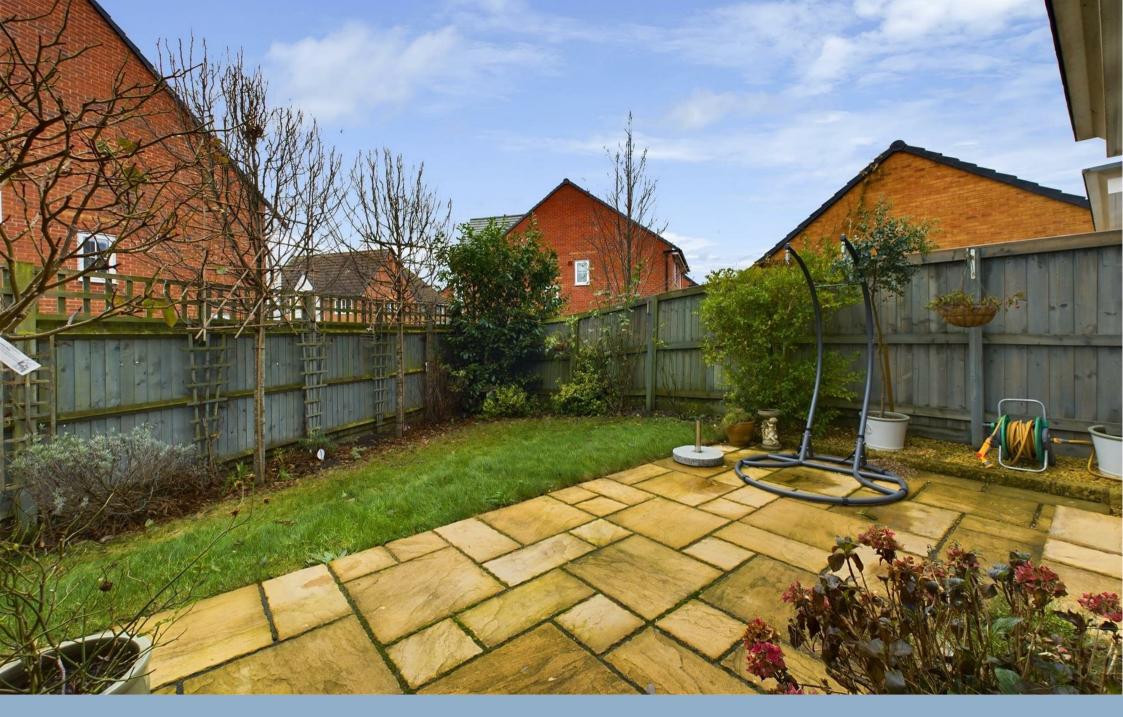

## **Externally**

The property is semi detached with driveway parking to the lefthand side for approx 4 vehicles as well as a single garage. The singular garage is accessed via a manual up and over door. It has lighting, electric and the loft is partially boarded for additional storage. There is a small front garden, laid to lawn with mature shrubs creating distance between the public footpath and the property. The rear garden is deceptively spacious due to it wrapping around the garage, creating a significant plot. Mainly laid to lawn with mature trees around the boarder as well as a patio and shingled dining platforms.