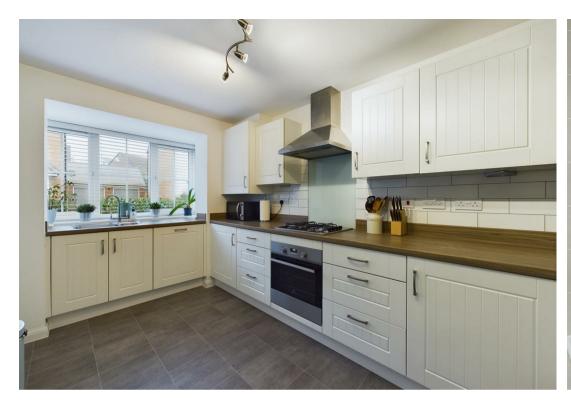

## Accommodation

Ground floor comprising of... Entrance hall, wc to right hand side. Entrance to the kitchen to the left which houses a variety of wall and base units with built in fridge / freezer, singular oven, gas hob, extractor fan, dishwasher and washing machine. This is a lovely, light room with a bay window to front allowing natural light to flood the kitchen. Moving through the property the living / dining room is located at the rear and provides plenty of space for the family as well as creating a great space for entertaining with the benefit of floor to ceiling windows and french doors allowing you through the landscaped rear garden.