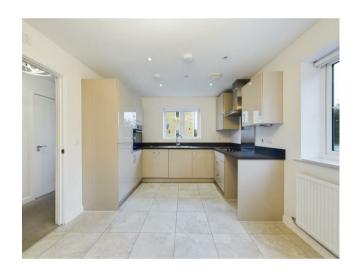

## Accomadation

Ground Floor comprising of: light and spacious entrance hallway, allowing access upstairs as well as doorways to the kitchen/dining room, living room and cloakroom. The kitchen hosts integrated fridge freezer, plumbing for washing machine, integrated dishwasher, oven, four ring hob and extractor fan. living room is a generous size with French doors opening out onto the rear garden.