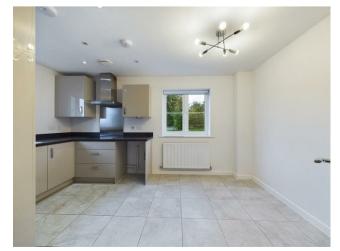

## Accomadation

Ground Floor comprising of: light and spacious entrance hallway, allowing access upstairs as well as doorways to the kitchen/dining room, living room and cloakroom. The kitchen hosts integrated fridge freezer, plumbing for washing machine, integrated dishwasher, oven, four ring hob and extractor fan. living room is a generous size with French doors opening out onto the rear garden.