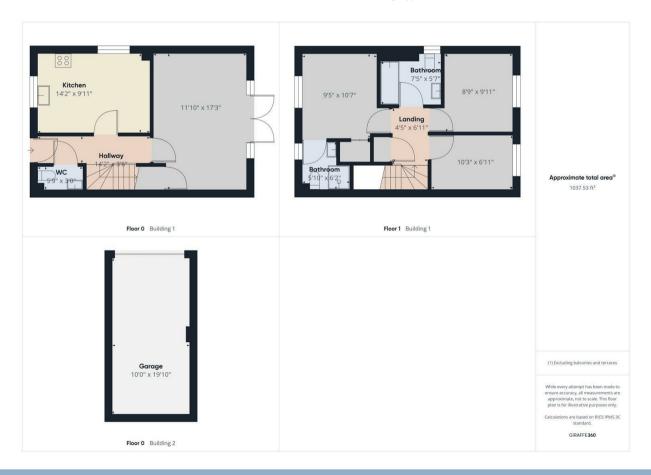

## Accomadation

Ground Floor comprising of: light and spacious entrance hallway, allowing access upstairs as well as doorways to the kitchen/dining room, living room and cloakroom. The kitchen hosts integrated fridge freezer, plumbing for washing machine, integrated dishwasher, oven, four ring hob and extractor fan. living room is a generous size with French doors opening out onto the rear garden.

Moving upstairs you are welcomed by spacious landing with loft access, three good sized bedrooms, with the master bedroom benefitting from en-suite and separate family bathroom.

## Outisde

An enclosed rear garden mainly laid to lawn with small patio area, gated side access leading to parking area & garage.