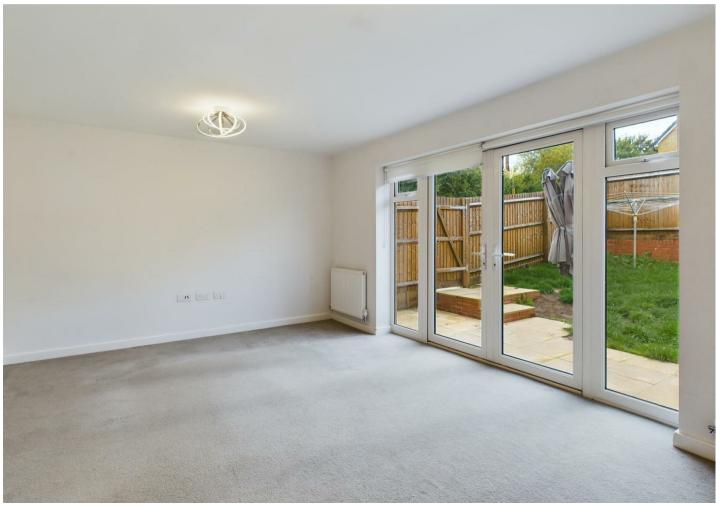

## Accomadation

Ground Floor comprising of: light and spacious entrance hallway, allowing access upstairs as well as doorways to the kitchen/dining room, living room and cloakroom. The kitchen hosts integrated fridge freezer, plumbing for washing machine, integrated dishwasher, oven, four ring hob and extractor fan. living room is a generous size with French doors opening out onto the rear garden.

## Outisde

An enclosed rear garden mainly laid to lawn with small patio area, gated side access leading to parking area & garage.