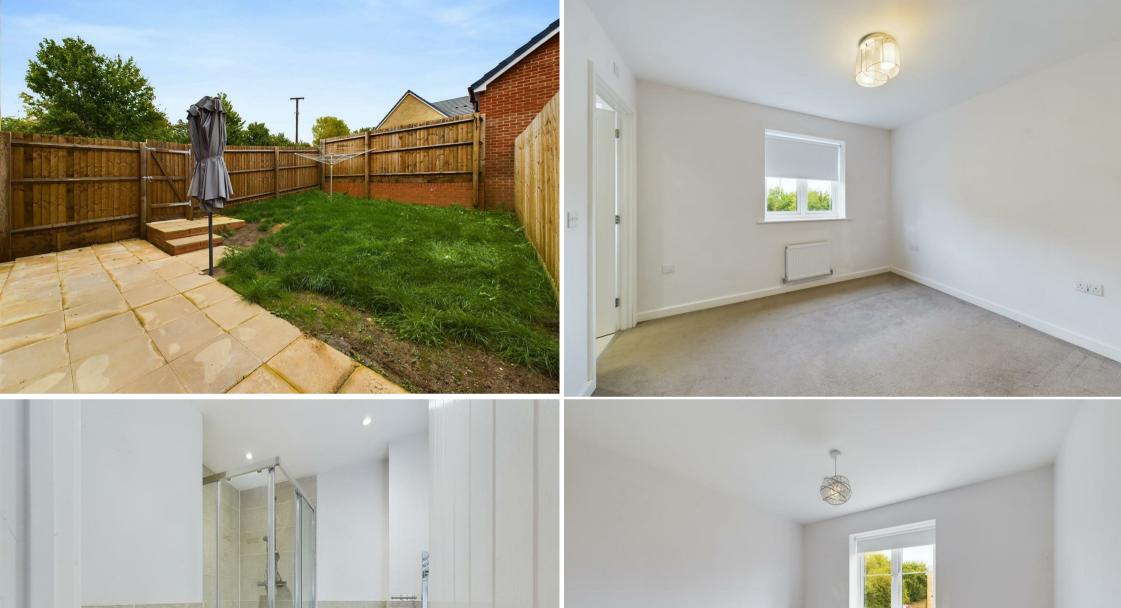

## Accomadation

Ground Floor comprising of: light and spacious entrance hallway, allowing access upstairs as well as doorways to the kitchen/dining room, living room and cloakroom. The kitchen hosts integrated fridge freezer, plumbing for washing machine, integrated dishwasher, oven, four ring hob and extractor fan. living room is a generous size with French doors opening out onto the rear garden.

Moving upstairs you are welcomed by spacious landing with loft access, three good sized bedrooms, with the master bedroom benefitting from en-suite and separate family bathroom.

## Outisde

An enclosed rear garden mainly laid to lawn with small patio area, gated side access leading to parking area & garage.