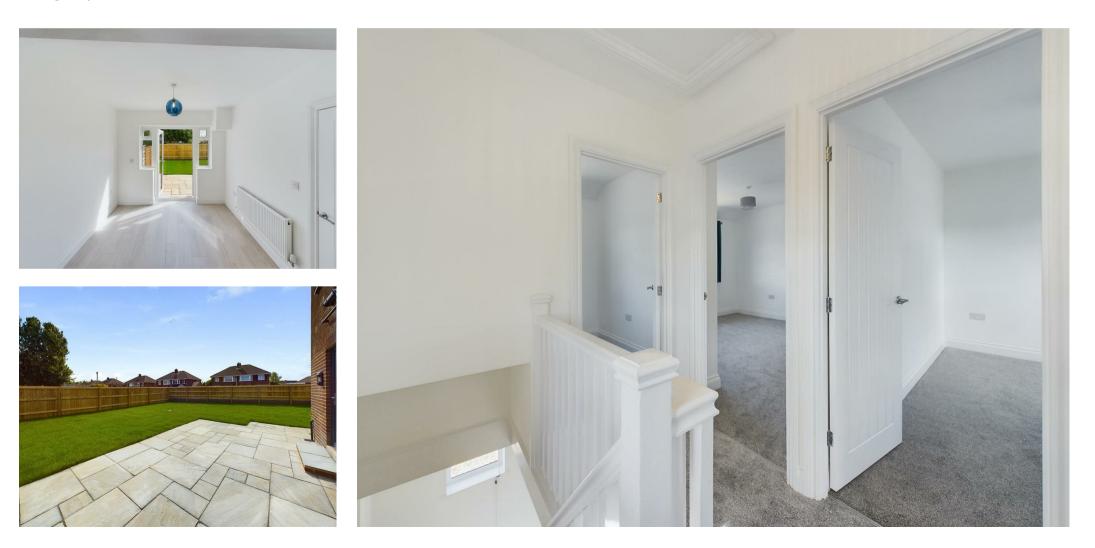

### Accomodation

Ground floor comprising of; entrance hall providing access to the living room, kitchen and stairs. To the front of the property sits the living room, a large, light open space with opening into the rear dining room. French doors to rear garden. Access to the Kitchen which is brand new and offers built in; singular oven, gas hob, extracotr fan, matt black sink, dishwasher. Space for a washing machine and fridge freezer.

Moving upstairs you are met with three good sized bedrooms, two with built in wardrobe space. Seperate family bathroom with shower over bath.

#### The Grounds

Ample driveway parking with space for approx 3 to 4 vehicles depending on size. A good sized front garden, mainly laid to lawn. Large full enclosed rear garden, again mainly laid to lawn, with patio space. Gate to side allowing access back to the front garden.