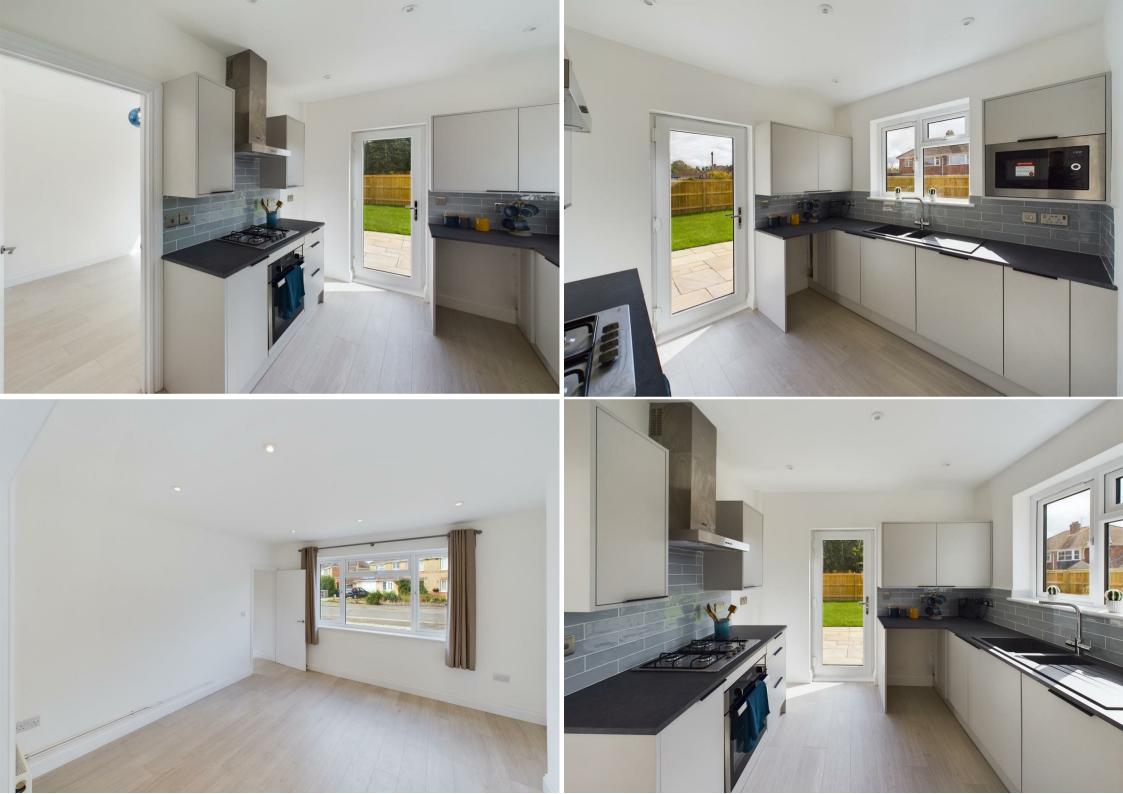

### Accomodation

Ground floor comprising of; entrance hall providing access to the living room, kitchen and stairs. To the front of the property sits the living room, a large, light open space with opening into the rear dining room. French doors to rear garden. Access to the Kitchen which is brand new and offers built in; singular oven, gas hob, extracotr fan, matt black sink, dishwasher. Space for a washing machine and fridge freezer.