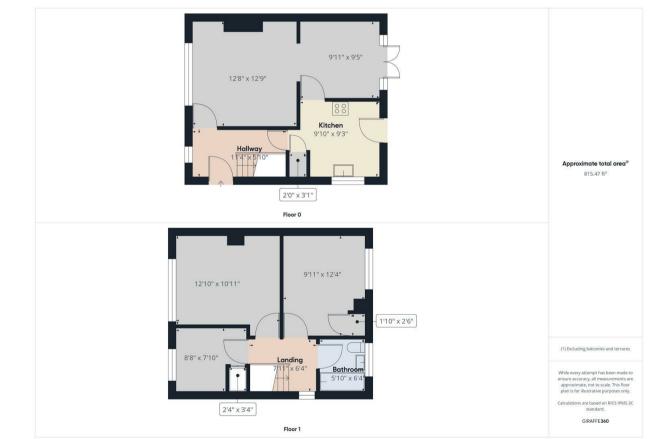

### Accomodation

Ground floor comprising of; entrance hall providing access to the living room, kitchen and stairs. To the front of the property sits the living room, a large, light open space with opening into the rear dining room. French doors to rear garden. Access to the Kitchen which is brand new and offers built in; singular oven, gas hob, extracotr fan, matt black sink, dishwasher. Space for a washing machine and fridge freezer.

Moving upstairs you are met with three good sized bedrooms, two with built in wardrobe space. Seperate family bathroom with shower over bath.

#### The Grounds

Ample driveway parking with space for approx 3 to 4 vehicles depending on size. A good sized front garden, mainly laid to lawn. Large full enclosed rear garden, again mainly laid to lawn, with patio space. Gate to side allowing access back to the front garden.