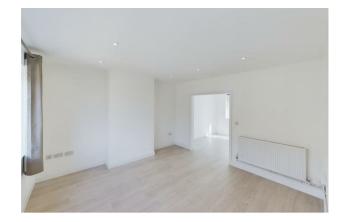

### Accomodation

Ground floor comprising of; entrance hall providing access to the living room, kitchen and stairs. To the front of the property sits the living room, a large, light open space with opening into the rear dining room. French doors to rear garden. Access to the Kitchen which is brand new and offers built in; singular oven, gas hob, extracotr fan, matt black sink, dishwasher. Space for a washing machine and fridge freezer.