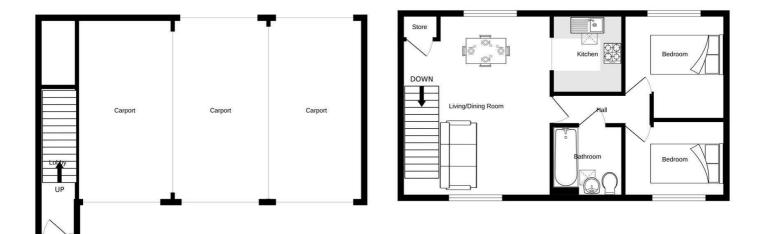

## Accomodation

Ground floor entrance with stairs leading to the first floor, taking you striaight into the open plan dual aspect living / dining room. Opening into the kitchen which houses a range of base and wall units, stainless steel sink, electric oven and extractor. Space for a washing machine and fridge freezer. Inner hall providing access to the two double bedrooms and bathroom with shower over bath.

#### Externally

To the front of the property is one allocated parking space.

### Agents Note

Council Tax Band C.

Management fee of approx £300 per annum.

Tel: 01249 813813

TOTAL FLOOR AREA : 1070 sq.ft. (99.4 sq.m.) approx.

Whilst every attempt has been made to ensure the accuracy of the floorplane contained here, measurements of dors, windows, rooms and any other items are approximate and no responsibility is taken for any error, omission or mis-statement. This plan is for illustrative purposes only and should be used as such by any prospective purchaser. The services, systems and appliances shown have not been tested and no guarantee as to their operability or efficiency can be given. Made with Metropix ©2023