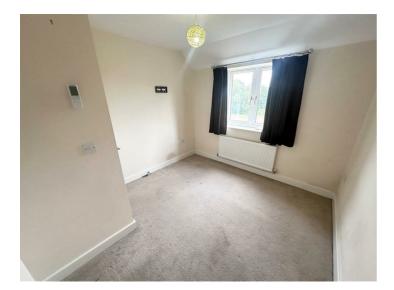

## Accomodation

Ground floor entrance with stairs leading to the first floor, taking you striaight into the open plan dual aspect living / dining room. Opening into the kitchen which houses a range of base and wall units, stainless steel sink, electric oven and extractor. Space for a washing machine and fridge freezer. Inner hall providing access to the two double bedrooms and bathroom with shower over bath.