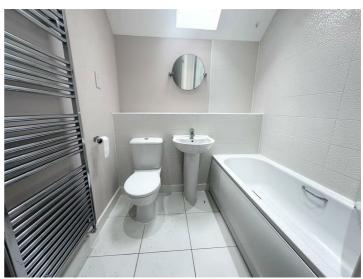

## Accomodation

Ground floor entrance with stairs leading to the first floor, taking you striaight into the open plan dual aspect living / dining room. Opening into the kitchen which houses a range of base and wall units, stainless steel sink, electric oven and extractor. Space for a washing machine and fridge freezer. Inner hall providing access to the two double bedrooms and bathroom with shower over bath.