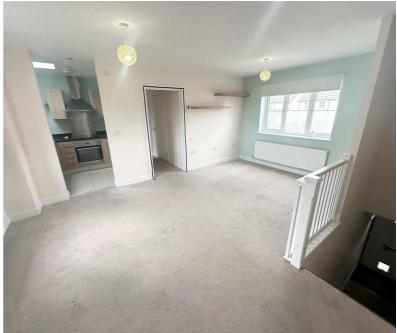

## Accomodation

Ground floor entrance with stairs leading to the first floor, taking you striaight into the open plan dual aspect living / dining room. Opening into the kitchen which houses a range of base and wall units, stainless steel sink, electric oven and extractor. Space for a washing machine and fridge freezer. Inner hall providing access to the two double bedrooms and bathroom with shower over bath.