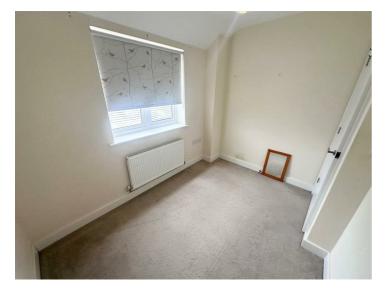

## Accomodation

Ground floor entrance with stairs leading to the first floor, taking you striaight into the open plan dual aspect living / dining room. Opening into the kitchen which houses a range of base and wall units, stainless steel sink, electric oven and extractor. Space for a washing machine and fridge freezer. Inner hall providing access to the two double bedrooms and bathroom with shower over bath.