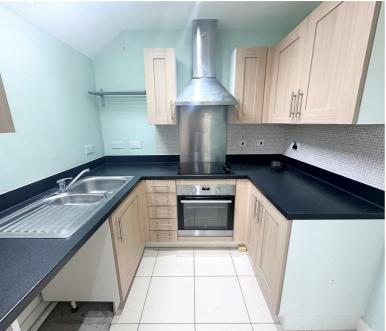

## Accomodation

Ground floor entrance with stairs leading to the first floor, taking you striaight into the open plan dual aspect living / dining room. Opening into the kitchen which houses a range of base and wall units, stainless steel sink, electric oven and extractor. Space for a washing machine and fridge freezer. Inner hall providing access to the two double bedrooms and bathroom with shower over bath.