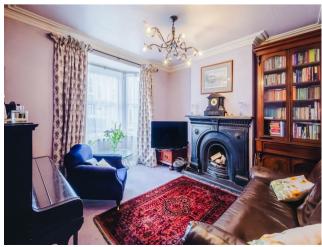

# Living Room 3.99m x 4.14m (13'1 x 13'7)

Large Upvc double glazed bay window to the front, open fireplace, ceiling cornice, radiator.