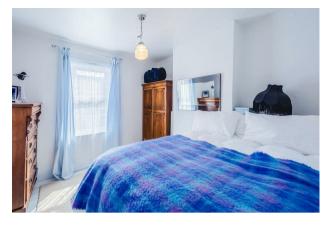

## Bedroom One 3.63m x 3.56m (11'11 x 11'8)

Upvc double glazed window to the front, radiator.