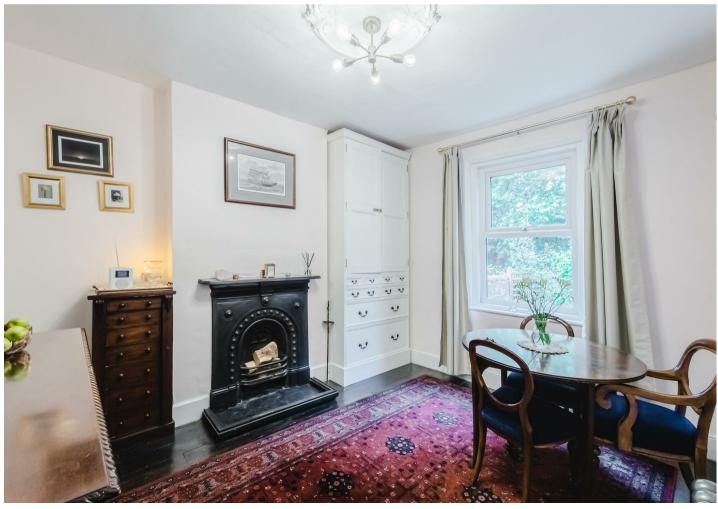

# Dining Room 3.63m x 3.12m (11'11 x 10'3)

Upvc double glazed window to the rear, open fire place, under stair cupboard, radiator, wooden flooring.