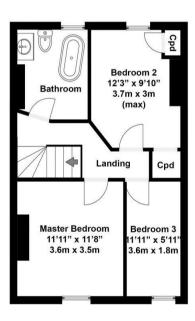

### First Floor Landing

Doors to bedrooms and family bathroom, access to loft space.

## Bedroom One 3.63m x 3.56m (11'11 x 11'8)

Upvc double glazed window to the front, radiator.

## ▼ 1st Floor

Total area approx: 985 sq ft / 92 sq m

Whilst care has been taken with this floor plan to reflect an occurate likeness of the property it should only be used as pproximation for likestrative purposes only, specifically no guarantee is given and all should not be relied on solely as a so fivaluation. Plan not to scale.