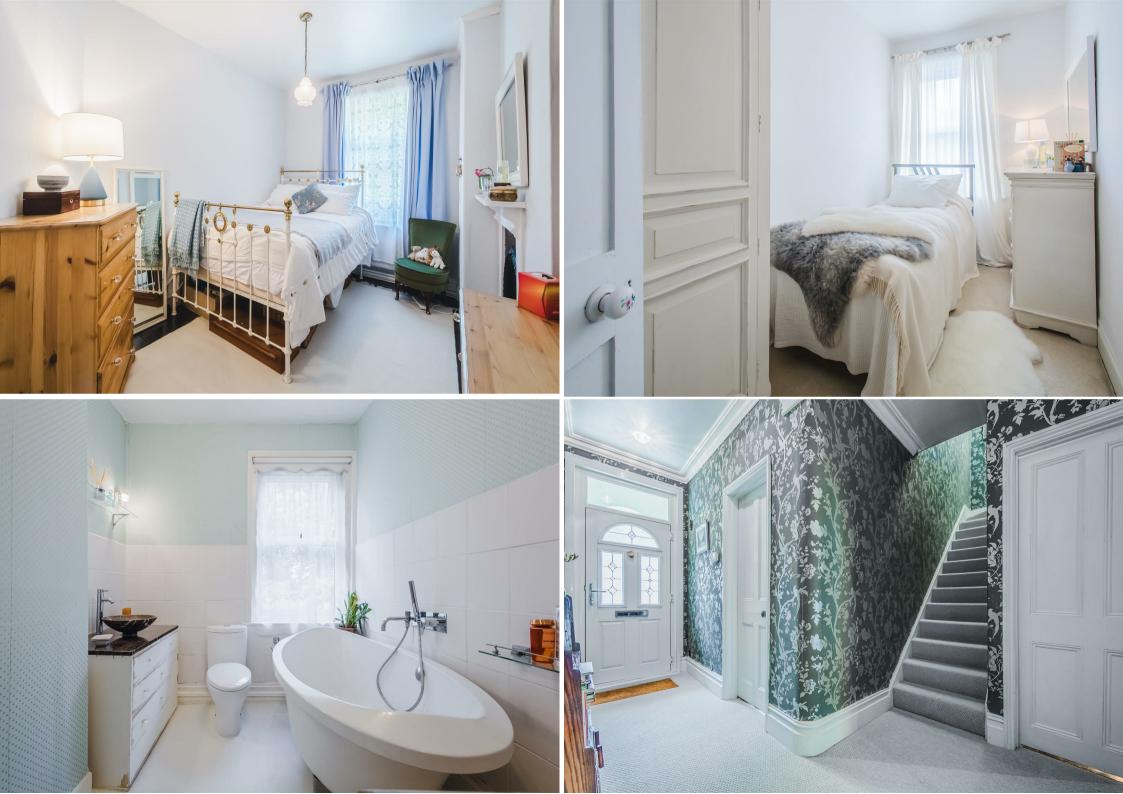

#### The Accommodation

With approximate measurements the accommodation is arranged as follows:

#### Entrance Porch

Arched entrance porch with tiled flooring.

#### Hallway

Upvc double glazed front door leading in to spacious hallway with doors to living room, dining room and kitchen, radiator, stairs to first floor landing.

# Living Room 3.99m x 4.14m (13'1 x 13'7)

Large Upvc double glazed bay window to the front, open fireplace, ceiling cornice, radiator.

### First Floor Landing

Doors to bedrooms and family bathroom, access to loft space.

## Bedroom One 3.63m x 3.56m (11'11 x 11'8)

Upvc double glazed window to the front, radiator.