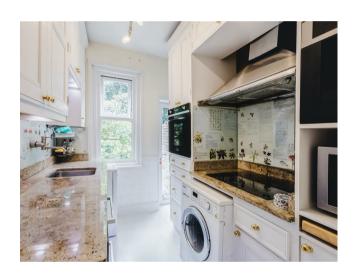

#### Kitchen

Upvc double glazed window and door to the rear. Beautifully fitted kitchen with base and wall units and granite work top with belfast-style stainless steel sink, built-in oven and electric induction hob with cooker hood over. Space and plumbing for an automatic washing machine and dishwasher, fridge and integrated freezer, wood flooring.