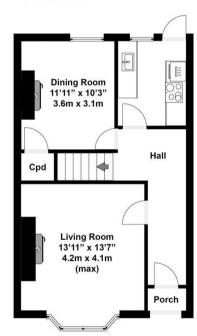

#### The Accommodation

With approximate measurements the accommodation is arranged as follows:

#### Entrance Porch

Arched entrance porch with tiled flooring.

#### Hallway

Upvc double glazed front door leading in to spacious hallway with doors to living room, dining room and kitchen, radiator, stairs to first floor landing.

# Living Room 3.99m x 4.14m (13'1 x 13'7)

Large Upvc double glazed bay window to the front, open fireplace, ceiling cornice, radiator.

# Dining Room 3.63m x 3.12m (11'11 x 10'3)

Upvc double glazed window to the rear, open fire place, under stair cupboard, radiator, wooden flooring.

#### Kitchen

Upvc double glazed window and door to the rear. Beautifully fitted kitchen with base and wall units and granite work top with belfast-style stainless steel sink, built-in oven and electric induction hob with cooker hood over. Space and plumbing for an automatic washing machine and dishwasher, fridge and integrated freezer, wood flooring.

# **▼** Ground Floor