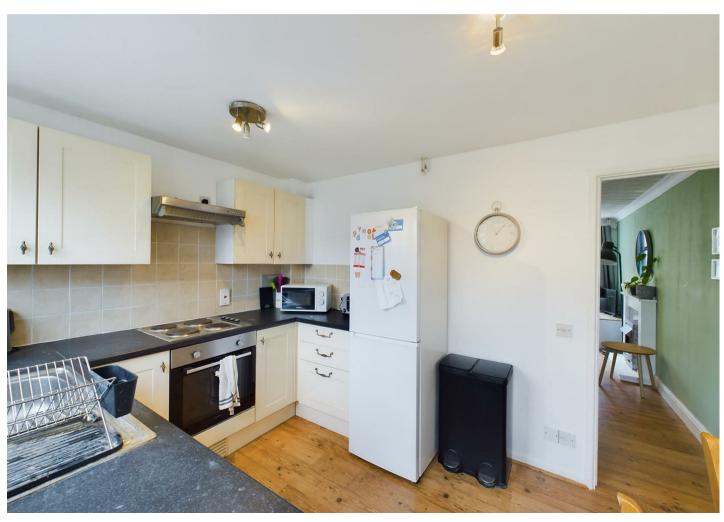

## Accomodation

Ground floor comprising of living room with fireplace leading through to the

kitchen which provides space for a fridge freezer and washing machine. With the singular oven, hob and extractor built in, sink overlooking the rear garden. Further space for a small dining table.