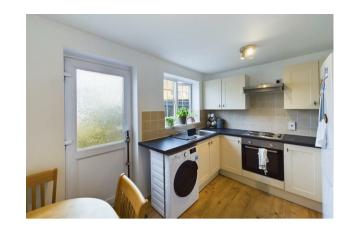

## Accomodation

Ground floor comprising of living room with fireplace leading through to the

kitchen which provides space for a fridge freezer and washing machine. With the singular oven, hob and extractor built in, sink overlooking the rear garden. Further space for a small dining table.