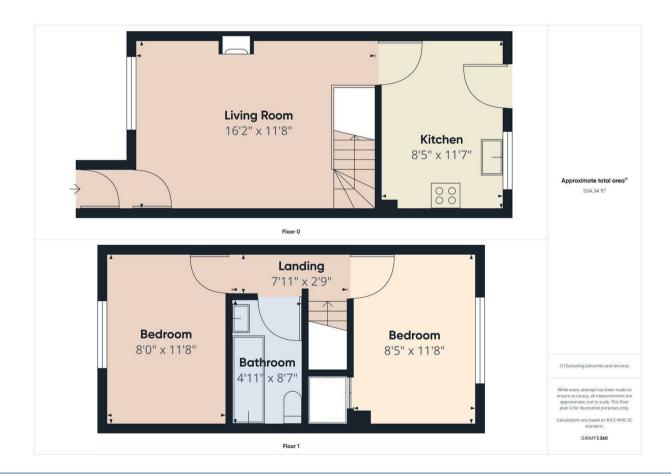

## Accomodation

Ground floor comprising of living room with fireplace leading through to the

kitchen which provides space for a fridge freezer and washing machine. With the singular oven, hob and extractor built in, sink overlooking the rear garden. Further space for a small dining table.

Moving upstairs, you are welcomed by two good sized double bedrooms with family bathroom with shower over bath, wc and sink.