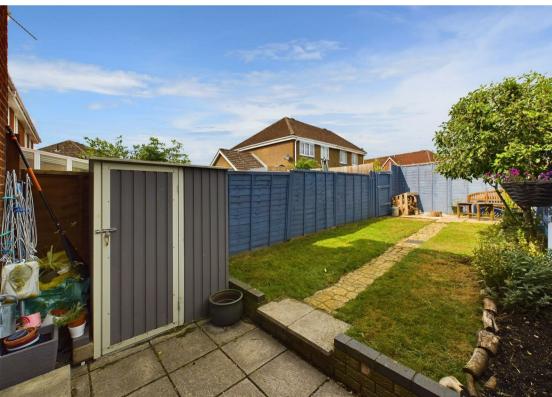

## The Grounds

Shingled front garden with paved path to the front door. Rear garden, mainly laid to lawn with a patio space at the rear and side access. Two allocated parking spaces in private car park adjacent to the property.