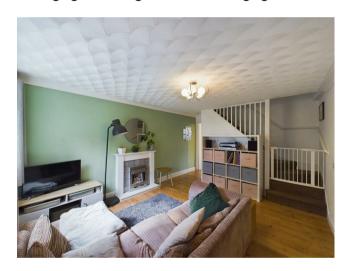

## Accomodation

Ground floor comprising of living room with fireplace leading through to the

kitchen which provides space for a fridge freezer and washing machine. With the singular oven, hob and extractor built in, sink overlooking the rear garden. Further space for a small dining table.