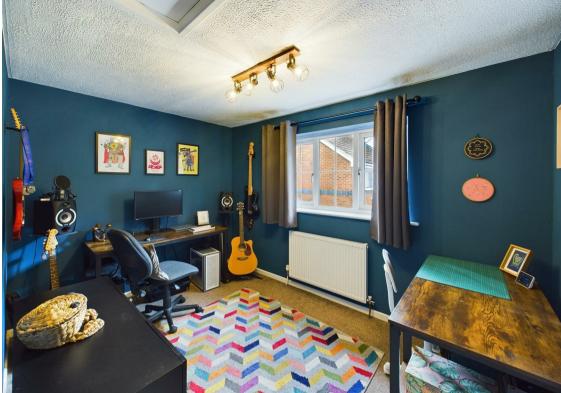

## Accomodation

Ground floor comprising of living room with fireplace leading through to the

kitchen which provides space for a fridge freezer and washing machine. With the singular oven, hob and extractor built in, sink overlooking the rear garden. Further space for a small dining table.