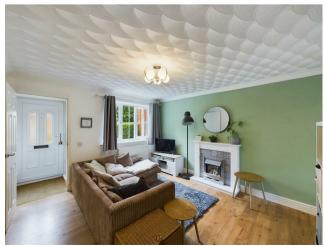

## Accomodation

Ground floor comprising of living room with fireplace leading through to the

kitchen which provides space for a fridge freezer and washing machine. With the singular oven, hob and extractor built in, sink overlooking the rear garden. Further space for a small dining table.