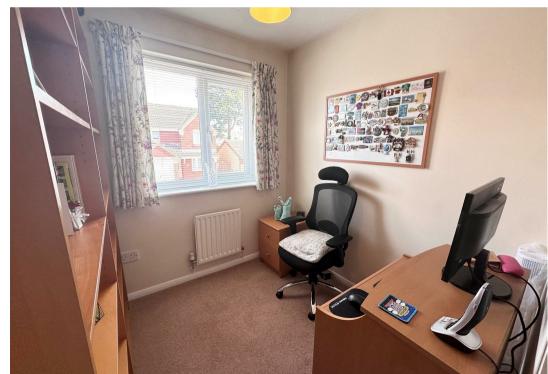

#### **Bedroom Three**

9'10" x 6'6"

Upvc double glazed window to front, radiator and over stair storage cupboard.