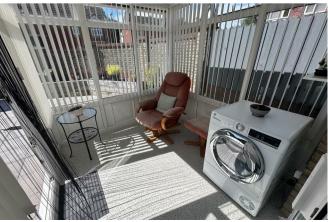

# Conservatory

7'6" x 8'2"

Upvc construction, door giving access to rear garden.

# **Utility Room**

4'7" × 7'6"

Offering a range of wall and base untis, wall mounted boiler, loft hatch giving access to roof space, radiator, Upvc double glazed window & door to rear and door giving access to garage.