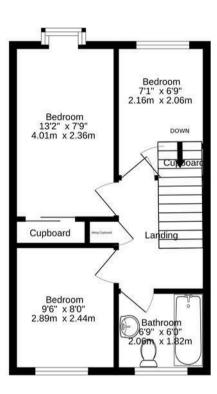

## First Floor Landing

Doors leading to all three bedrooms and bathroom, loft hatch with pull down ladder (part boarded) and airing cupboard.

#### Master Bedroom

13'1" x 7'6"

Upvc bay window to the front, double built in wardrobes and radiator.

#### **Bedroom Two**

9'6" x 7'6" max

Upvc double glazed window to rear and radiator.

#### **Bedroom Three**

9'10" x 6'6"

Upvc double glazed window to front, radiator and over stair storage cupboard.

#### Bathroom

5'10" x 4'11"

A re-fitted bathroom comprising, I-shaped bath with shower over, wash hand basin, w.c, Obscure Upvc window to rear and part tiled.