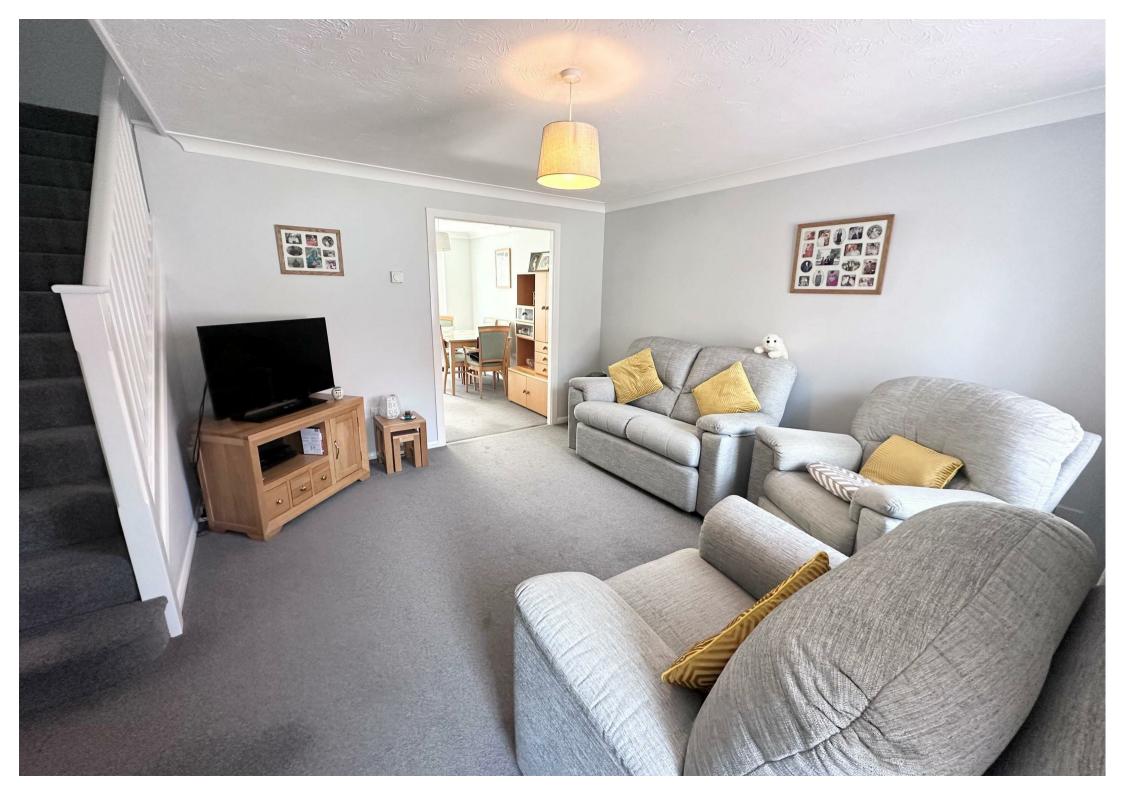

# Living Room

14'9" x 12'9" max

Upvc double glazed window to front, opening through to dining room, radiator and stairs leading to first floor.