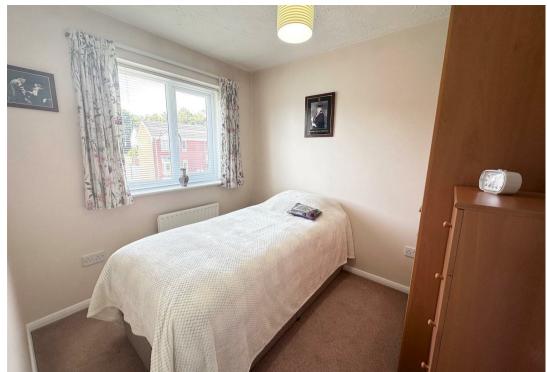

#### **Bedroom Two**

9'6" x 7'6" max

Upvc double glazed window to rear and radiator.

#### **Bedroom Three**

9'10" x 6'6"

Upvc double glazed window to front, radiator and over stair storage cupboard.