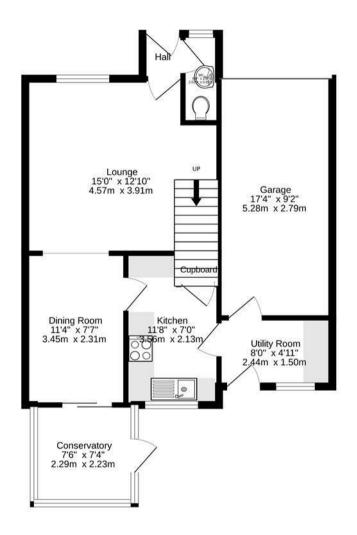

#### **Entrance Hall**

Upvc double glazed door to front, doors leading to cloakroom and living room.

#### Cloakroom

Comprising a white suit including wash hand basin with tiled splashbacks, w.c, radiator and Upvc double glazed window to front.

# Living Room

14'9" x 12'9" max

Upvc double glazed window to front, opening through to dining room, radiator and stairs leading to first floor.

#### **Dining Room**

7'6" x 11'5"

Sliding patio doors leading out into conservatory, radiator and door leading to kitchen.

# Conservatory

7'6" x 8'2"

Upvc construction, door giving access to rear garden.

#### Kitchen

6'10" x 11'3"

Offering a range of wall and base units, rolled edge worktops, one bowl single drainer sink unit, tiled splashbacks, space for cooker and under counter appliances, under stair storage cupboard, water softner, Upvc double glazed window to rear, door way leading into utility room.

# **Utility Room**

4'7" × 7'6"

Offering a range of wall and base untis, wall mounted boiler, loft hatch giving access to roof space, radiator, Upvc double glazed window & door to rear and door giving access to garage.

# Garage

17'8" x 8'10"

Electric up & over to front, power & lighting and door to utility room.