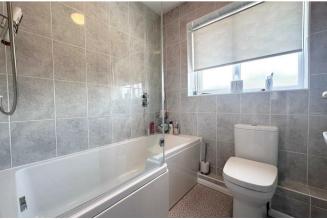

#### Bathroom

5'10" x 4'11"

A re-fitted bathroom comprising, I-shaped bath with shower over, wash hand basin, w.c, Obscure Upvc window to rear and part tiled.