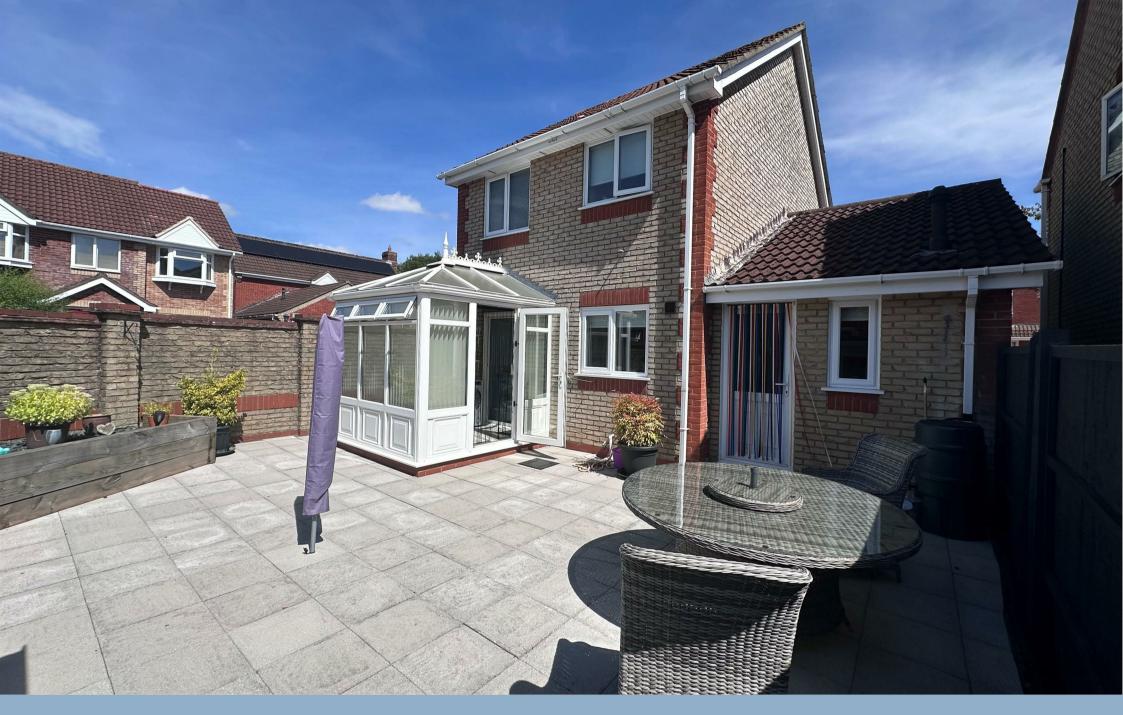

# Conservatory

7'6" x 8'2"

Upvc construction, door giving access to rear garden.

#### Rear Garden

A low maintenance enclosed south west facing rear garden with raised bed boarders, garden shed, patio area and gated side access leading to front of property.