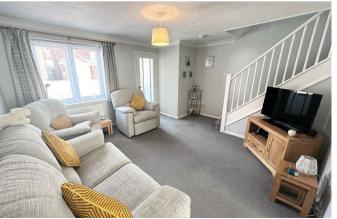

# Living Room

14'9" x 12'9" max

Upvc double glazed window to front, opening through to dining room, radiator and stairs leading to first floor.