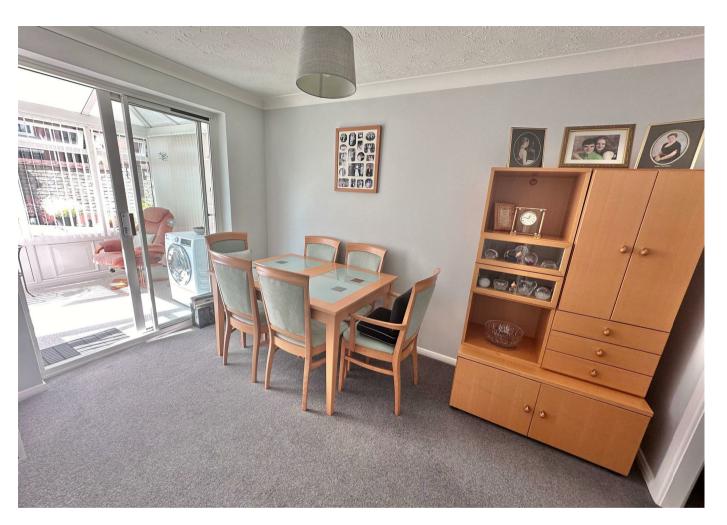

#### **Dining Room**

7'6" x 11'5"

Sliding patio doors leading out into conservatory, radiator and door leading to kitchen.