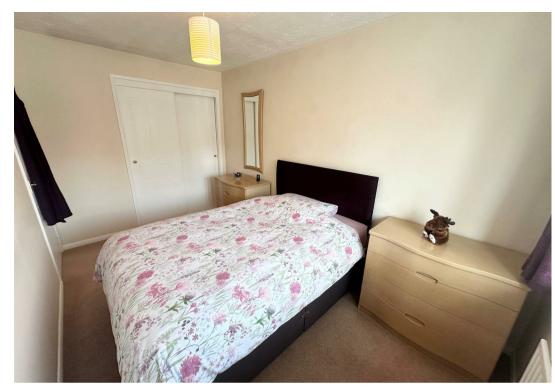

#### Master Bedroom

13'1" x 7'6"

Upvc bay window to the front, double built in wardrobes and radiator.

#### **Bedroom Two**

9'6" x 7'6" max

Upvc double glazed window to rear and radiator.

#### **Bedroom Three**

9'10" x 6'6"

Upvc double glazed window to front, radiator and over stair storage cupboard.