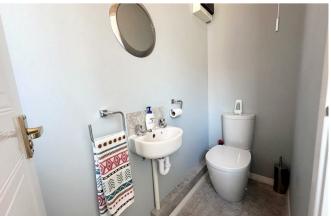

#### Cloakroom

Comprising a white suit including wash hand basin with tiled splashbacks, w.c, radiator and Upvc double glazed window to front.