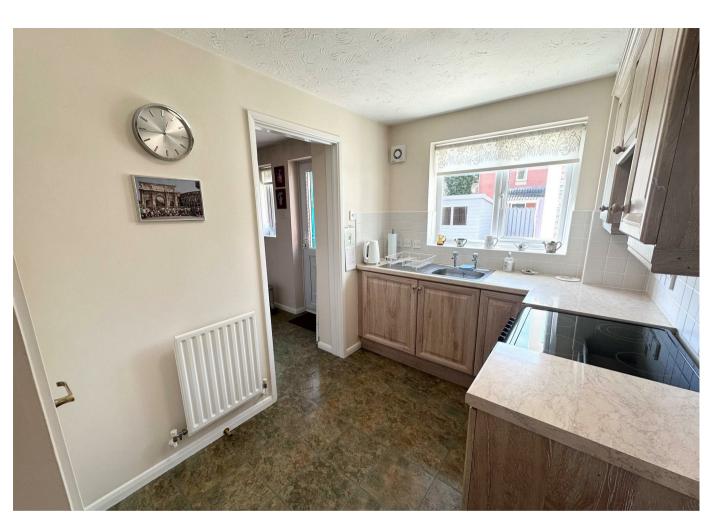

#### Kitchen

6'10" x 11'3"

Offering a range of wall and base units, rolled edge worktops, one bowl single drainer sink unit, tiled splashbacks, space for cooker and under counter appliances, under stair storage cupboard, water softner, Upvc double glazed window to rear, door way leading into utility room.

# **Utility Room**

4'7" × 7'6"

Offering a range of wall and base untis, wall mounted boiler, loft hatch giving access to roof space, radiator, Upvc double glazed window & door to rear and door giving access to garage.