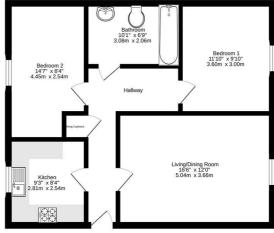

## Accomodation

A first floor apartment, comprising of; entrance hall, kitchen with singular oven as well as space for a washing machine and fridge freezer. Large living room with julliette balcony allowing lots of natural light. Two good sized bedrooms and bathroom with shower over bath. Storage Heaters throughout.

#### Lease Information

A long lease of 999 years from 2002, allowing a remaining lease of 977. Cost of £536 paid bi-annually. Ground rent of £52.50 paid bi-annually.

**GROUND FLOOR** 