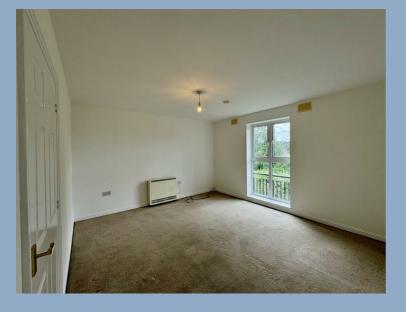

## Accomodation

A first floor apartment, comprising of; entrance hall, kitchen with singular oven as well as space for a washing machine and fridge freezer. Large living room with julliette balcony allowing lots of natural light. Two good sized bedrooms and bathroom with shower over bath. Storage Heaters throughout.