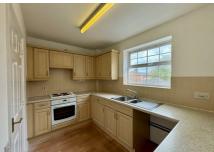

## Accomodation

A first floor apartment, comprising of; entrance hall, kitchen with singular oven as well as space for a washing machine and fridge freezer. Large living room with julliette balcony allowing lots of natural light. Two good sized bedrooms and bathroom with shower over bath. Storage Heaters throughout.