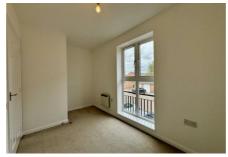

## Accomodation

A first floor apartment, comprising of; entrance hall, kitchen with singular oven as well as space for a washing machine and fridge freezer. Large living room with julliette balcony allowing lots of natural light. Two good sized bedrooms and bathroom with shower over bath. Storage Heaters throughout.