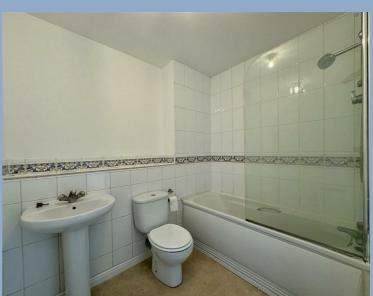

## Accomodation

A first floor apartment, comprising of; entrance hall, kitchen with singular oven as well as space for a washing machine and fridge freezer. Large living room with julliette balcony allowing lots of natural light. Two good sized bedrooms and bathroom with shower over bath. Storage Heaters throughout.