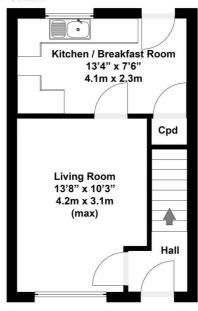

## The Property

An end of terrace two bedroom home in the popular Shaw area to the West of Swindon.

The accommodation comprises; Entrance hall, living room, newly fitted kitchen diner. The first floor offers a large main bedroom, a good sized second bedroom and fitted bathroom.

Total area approx: 545 sq ft / 51 sq m

## Outside

Gravel driveway parking area to front and further allocated parking space. Low maintenance rear garden, with gated access, timber shed.

8. Whist care has been taken with this floor plan to reflect an accurate likeness of the property it should only be used as approximation for illustrative purposes only, specifically no guarantee is given and all should not be reled on solely as a sist of visibution. The mont to scale.