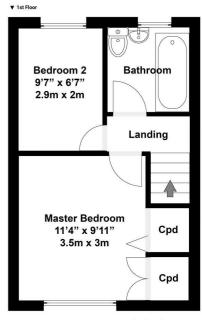

## The Property

An end of terrace two bedroom home in the popular Shaw area to the West of Swindon.

The accommodation comprises; Entrance hall, living room, newly fitted kitchen diner. The first floor offers a large main bedroom, a good sized second bedroom and fitted bathroom.

Total area approx: 545 sq ft / 51 sq m

## Outside

Gravel driveway parking area to front and further allocated parking space. Low maintenance rear garden, with gated access, timber shed.

8. Whist care has been taken with this floor plan to reflect an accurate likeness of the property it should only be used as approximation for illustrative purposes only, specifically no guarantee is given and all should not be reled on solely as a sist of visibution. The mont to scale.