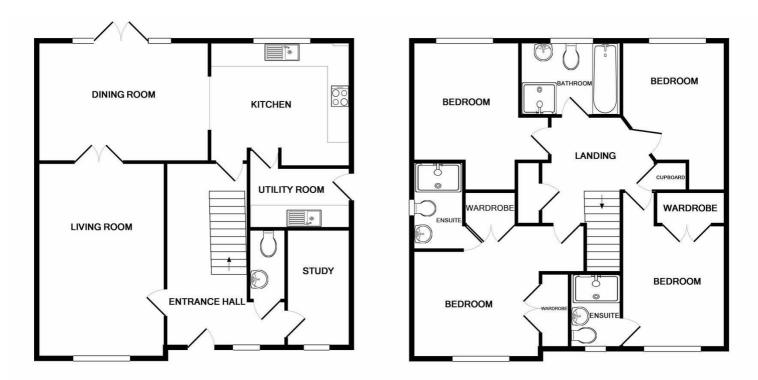

Ready to occupy - PLOT 200, THE BARBURY is a beautifully designed, detached family home, situated on a corner plot, offering spacious accommodation to include four double bedrooms with two en suite shower rooms, separate dining room, utility room and study. Situated on a attractive development by the award winning local developer Hills Homes, located on the outskirts of the Wiltshire market town of Calne.

**GROUND FLOOR** 

**1ST FLOOR** 

Whilst every attempt has been made to ensure the accuracy of the floor plan contained here, measurements of doors, windows, rooms and any other items are approximate and no responsibility is taken for any erorr, omission, or mis-statement. This plan is for illustrative purposes only and should be used as such by any prospective purchaser. The services, systems and appliances shown have not been tested and no guarantee as to their operability or efficiency can be given Made with Metropix ©2019