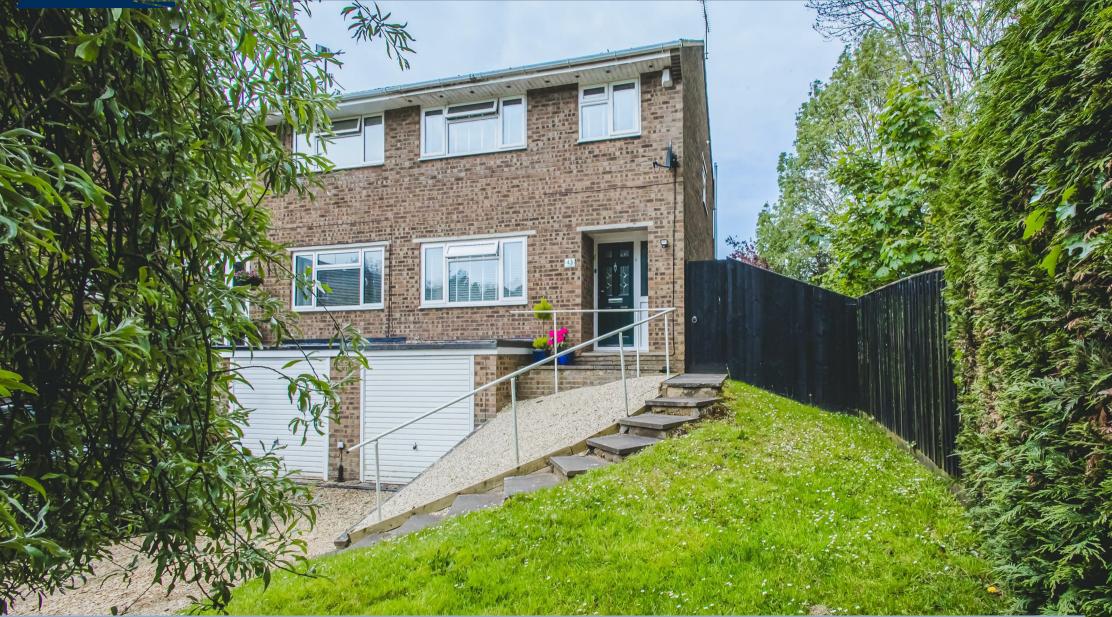

Bankside, Swindon SNI 4JZ

£340,000

Atwell Martin are pleased to market this well presented 3 bedroom, semi-detached property tucked away at the end of a quiet cul-de-sac in the sought after location of Old Town. Thoughtfully extended this family home is perfectly situated and ready for new owners.

#### The Location

Bankside is a much sought after location on the edge of Swindon's popular 'Old Town'. The property is well situated for Old Town's many amenities which include; pubs, restaurants, coffee shops, newsagents, supermarkets, doctors and dentists. There are good schools locally that cater for all ages.

## The Outside

Total area approx: 1132 sq ft / 105 sq m

(Includes garage)

Mainly laid to lawn at the rear, with mature borders and patio. Side access with gate to front.

Large shingled driveway for approx 3 vehicles and access to single garage.