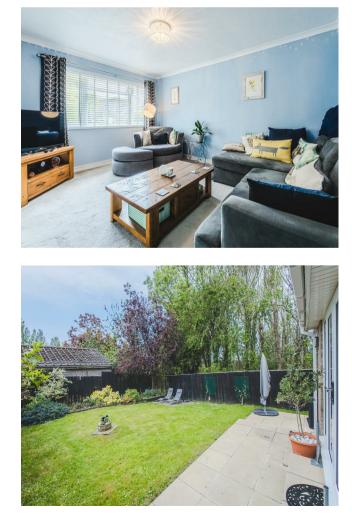

## The Accomodation

Ground Floor comprising; entrance hall, living room, kitchen with utility, wc.

▼ Ground Floor

**Dining Room** 

floor plan to reflect an accurate likeness of the property it should only be used a s only, specifically no guarantee is given and all should not be relied on notely as Open plan extension at the rear of the kitchen creating living / dining space with French Doors to rear garden.

## The Outside

Total area approx: 1132 sq ft / 105 sq m

(Includes garage)

Mainly laid to lawn at the rear, with mature borders and patio. Side access with gate to front.

Large shingled driveway for approx 3 vehicles and access to single garage.