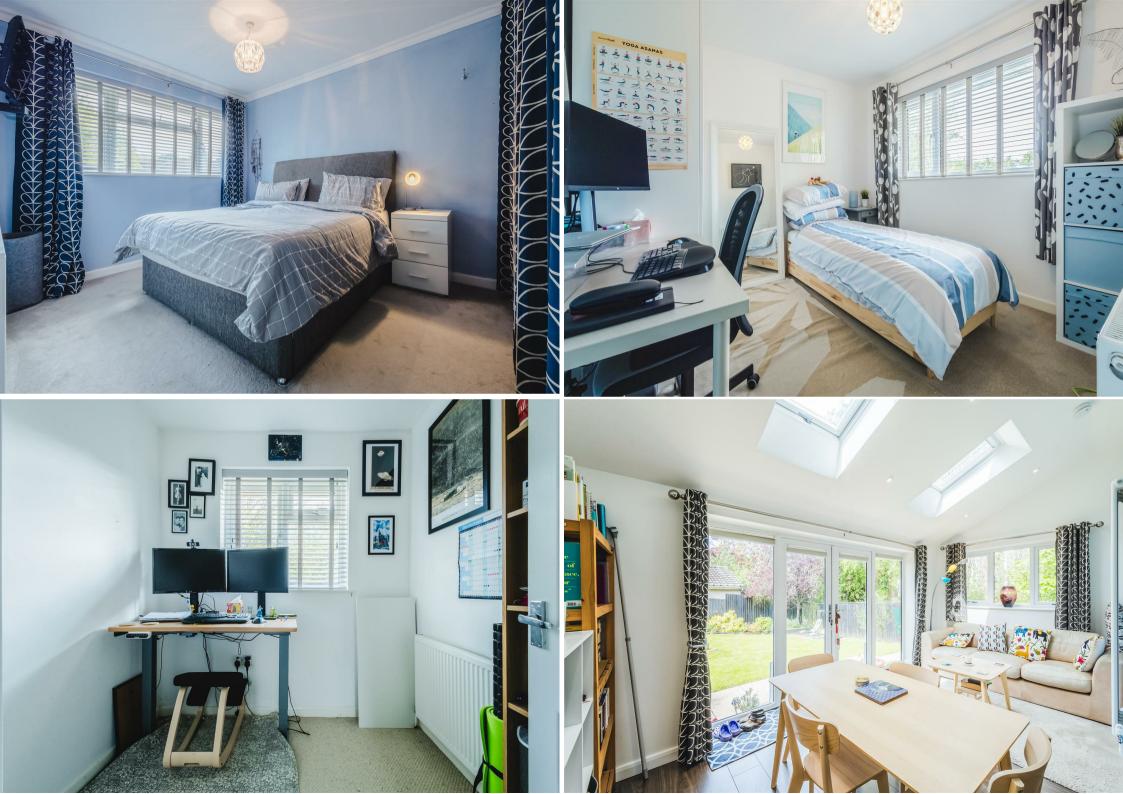

## The Accomodation

Ground Floor comprising; entrance hall, living room, kitchen with utility, wc.

▼ Ground Floor

**Dining Room** 

floor plan to reflect an accurate likeness of the property it should only be used a s only, specifically no guarantee is given and all should not be relied on notely as Open plan extension at the rear of the kitchen creating living / dining space with French Doors to rear garden.

First Floor; master bedroom with wardrobe space, bedroom two, bedroom three and family bathroom with shower over bath.