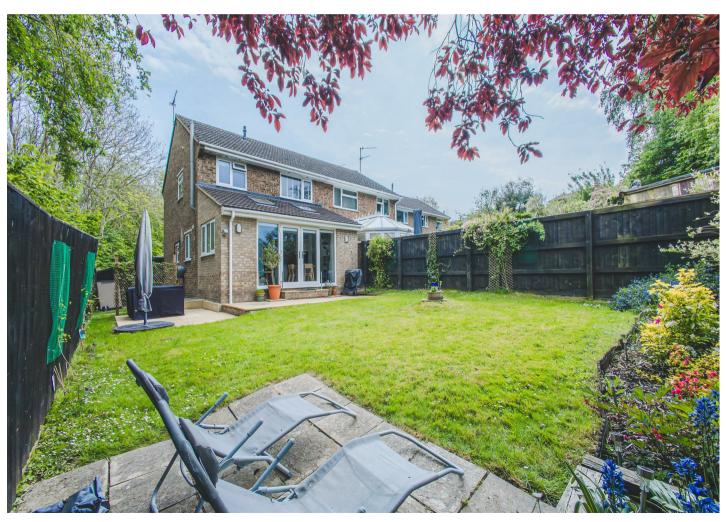

## The Outside

Total area approx: 1132 sq ft / 105 sq m

(Includes garage)

Mainly laid to lawn at the rear, with mature borders and patio. Side access with gate to front.

Large shingled driveway for approx 3 vehicles and access to single garage.