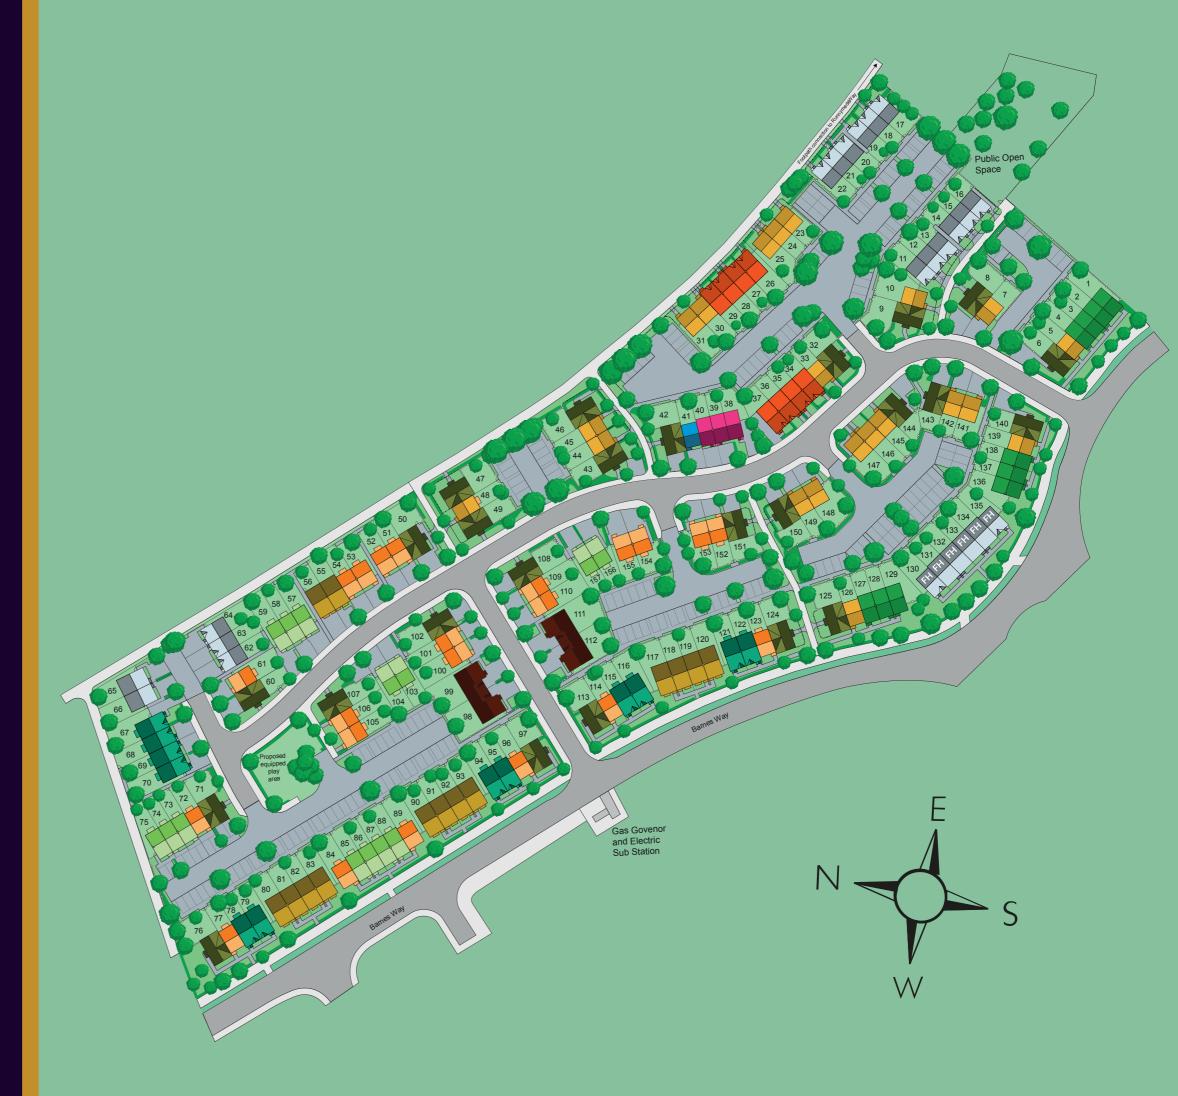

#### 3 bedroom home

A stylish three-bedroomed home, The Roxby Special raises the standard on new build living. Move through the welcoming entrance hall and straight into the generous, light living space. Picture yourself lounging on a wonderfully comfortable sofa and spending time with family and friends.

### 3 bedroom home

A beautiful, luxury three-bedroom home, the Dalby is a perfect proposition for first time buyers, a growing family or those wishing to move up the property ladder. The large living space makes for the perfect family room, and it's easy to picture yourself spending evenings together with family and friends.

### 3 bedroom home

A wonderfully designed, three-bedroom home, The Dalton Special is a perfect proposition for, those with a growing family or for anyone who wishes to enjoy a spacious, well designed home.