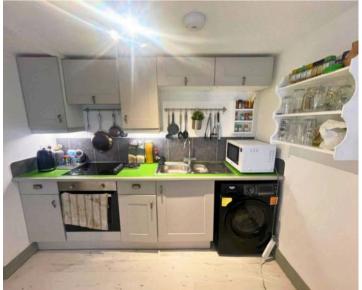

#### Kitchen

12' 7" x 11' 7" (3.84m x 3.53m)

The kitchen has wall and base storage, space for a fridge freezer & built in ceramic hob & extractor fan.