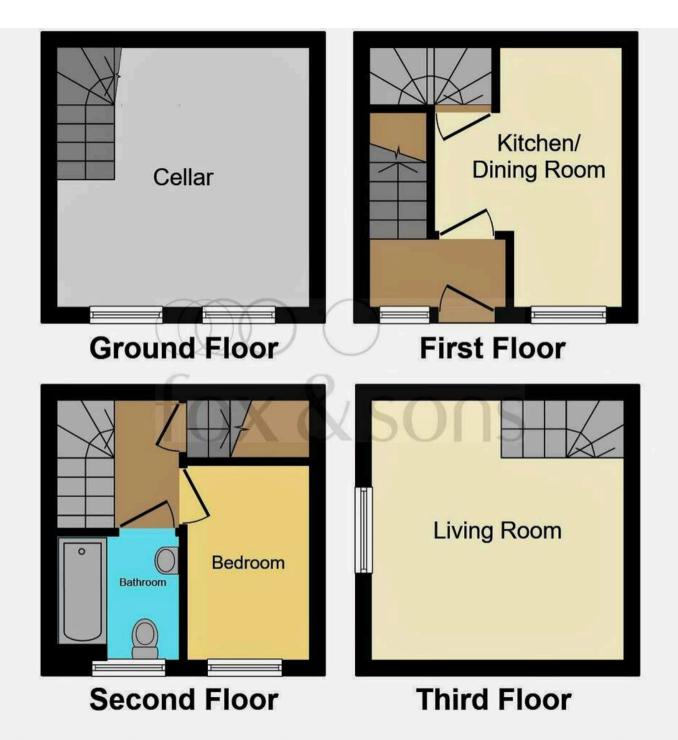

#### **Entrance Porch**

### **Entrance hall**

Storage cupboard. Direct access to kitchen & stairs to the first floor.

#### Kitchen

12' 7" x 11' 7" (3.84m x 3.53m)

The kitchen has wall and base storage, space for a fridge freezer & built in ceramic hob & extractor fan.

#### Cellar

11' 6" x 11' 2" (3.51m x 3.40m) Useful storage space

## Lounge

8' 10" x 8' 10" (2.69m x 2.69m)

Located on the first floor. Good natural light within the space.

#### Bathroom

Located on the first floor. Natural ventilation & shower over bath.

## Principal bedroom

14' 8" x 12' 0" (4.47m x 3.66m)

Located on the second floor, the bedroom has built in storage.

This floorplan is for illustrative purposes only and is not drawn to scale. Measurements, floor-areas, openings and orientations are approximate. They should not be relied upon for any purpose and do not form any part of an agreement. No liability is taken for any error or mis-statement. All parties must rely on their own inspections.