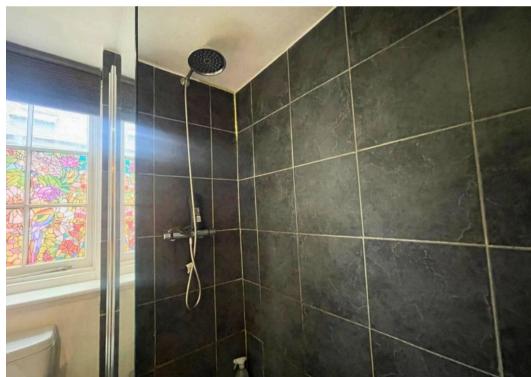

#### Bathroom

Located on the first floor. Natural ventilation & shower over bath.