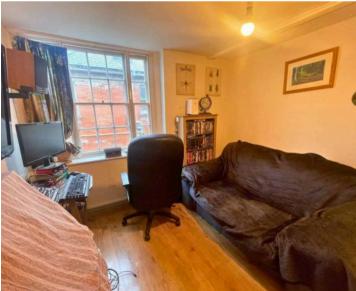

## Lounge

8' 10" x 8' 10" (2.69m x 2.69m)

Located on the first floor. Good natural light within the space.