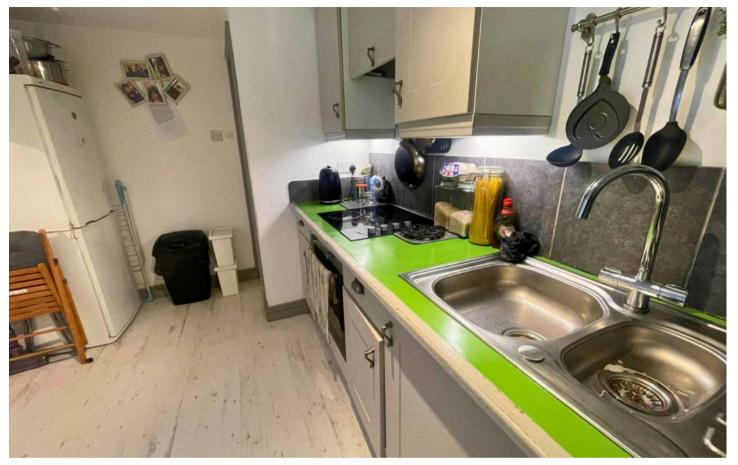

#### Kitchen

12' 7" x 11' 7" (3.84m x 3.53m)

The kitchen has wall and base storage, space for a fridge freezer & built in ceramic hob & extractor fan.