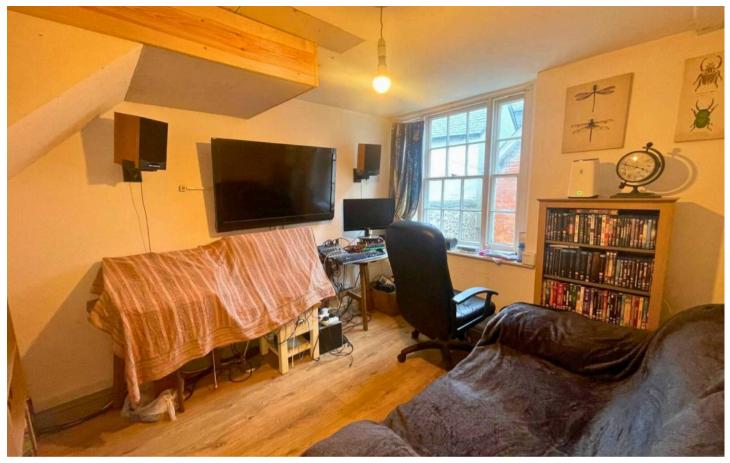

## Lounge

8' 10" x 8' 10" (2.69m x 2.69m)

Located on the first floor. Good natural light within the space.