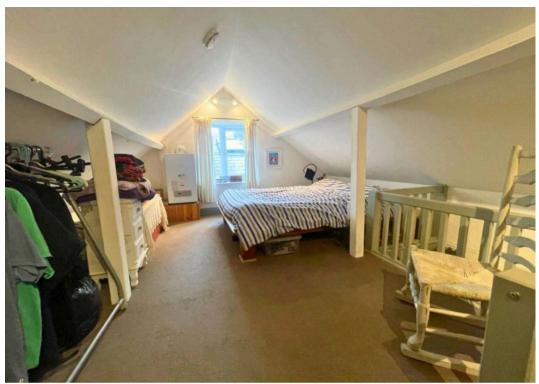

## Principal bedroom

14' 8" x 12' 0" (4.47m x 3.66m)

Located on the second floor, the bedroom has built in storage.

This floorplan is for illustrative purposes only and is not drawn to scale. Measurements, floor-areas, openings and orientations are approximate. They should not be relied upon for any purpose and do not form any part of an agreement. No liability is taken for any error or mis-statement. All parties must rely on their own inspections.