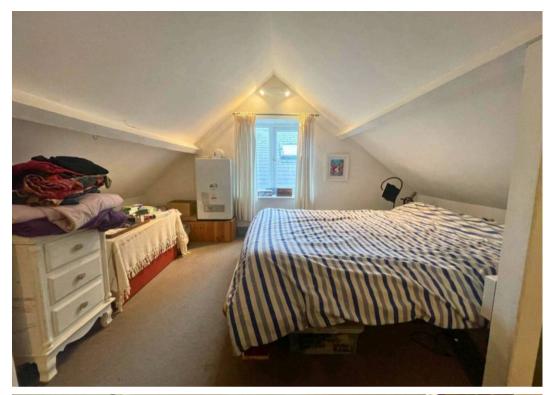

## Principal bedroom

14' 8" x 12' 0" (4.47m x 3.66m)

Located on the second floor, the bedroom has built in storage.

This floorplan is for illustrative purposes only and is not drawn to scale. Measurements, floor-areas, openings and orientations are approximate. They should not be relied upon for any purpose and do not form any part of an agreement. No liability is taken for any error or mis-statement. All parties must rely on their own inspections.