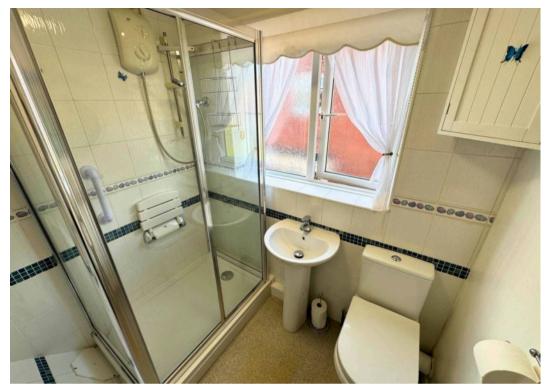

#### Shower room

Shower room located on the first floor, the room has a toilet sink and shower.