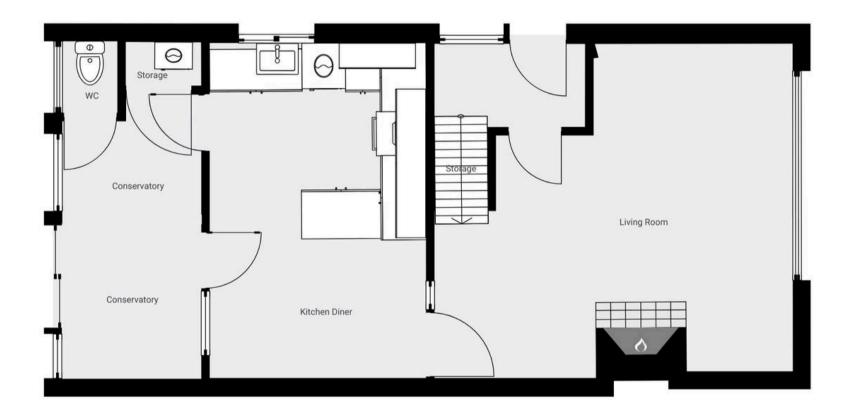

### **Entrance Hallway**

Room comes with storage on the wall and under the stairs.

### Living room

16' 5" x 15' 4" (5.01m x 4.67m)

Spacious room location on the ground floor at the front of the property. The space has excellent natural light and has direct access to the kitchen

#### Kitchen

9' 11" x 15' 4" (3.02m x 4.68m)

Located on the ground floor to the rear of the property. Excellent storage throughout, the space has a popular breakfast bar along with room for a dining table. Direct access to the conservatory.

### Conservatory

12' 9" x 12' 8" (3.89m x 3.86m)

The space has excellent natural light with windows throughout, direct access to the kitchen and rear garden. Located on the ground floor to the rear of the property.

### w/c

2' 6" x 3' 3" (0.76m x 1.00m)

Located off the kitchen on the ground floor.