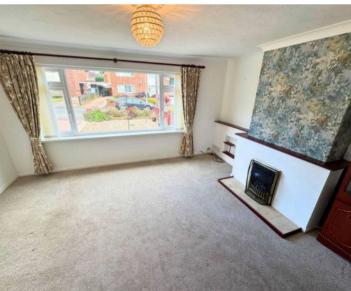

### Living room

16' 5" x 15' 4" (5.01m x 4.67m)

Spacious room location on the ground floor at the front of the property. The space has excellent natural light and has direct access to the kitchen