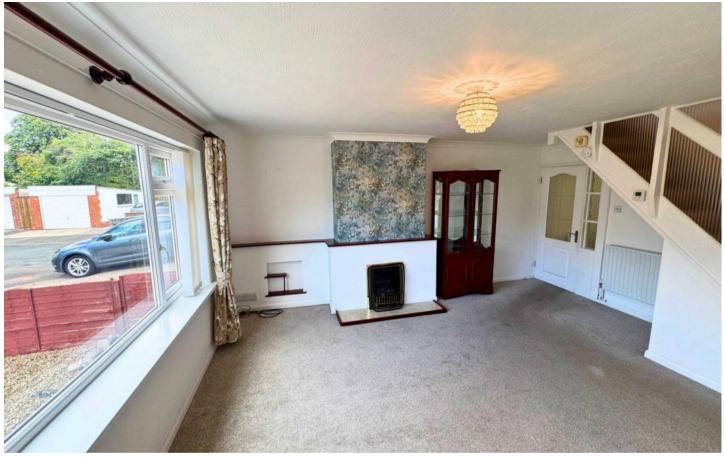

### Living room

16' 5" x 15' 4" (5.01m x 4.67m)

Spacious room location on the ground floor at the front of the property. The space has excellent natural light and has direct access to the kitchen