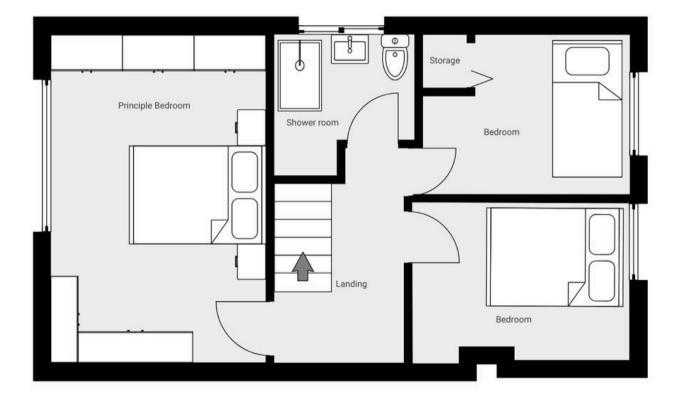

## Principal Bedroom

9' 10" x 15' 0" (3.00m x 4.57m)

Located on the first floor, the room comes with integrated wardrobes, the space is a good size double.

#### Bedroom 2

10' 0" x 7' 5" (3.04m x 2.25m)

A double bedroom located on the first floor

#### Bedroom 3

10' 0" x 7' 4" (3.04m x 2.23m)

A spacious single room with built in storage.

#### Shower room

Shower room located on the first floor, the room has a toilet sink and shower.