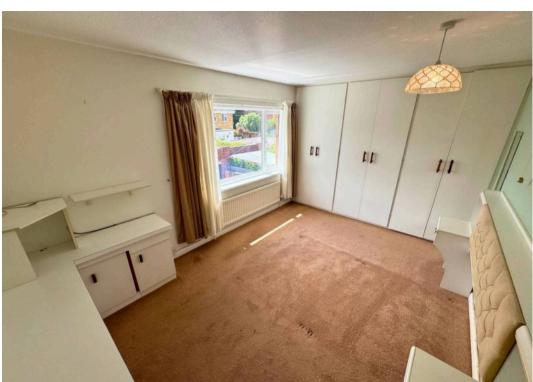

## Principal Bedroom

9' 10" x 15' 0" (3.00m x 4.57m)

Located on the first floor, the room comes with integrated wardrobes, the space is a good size double.