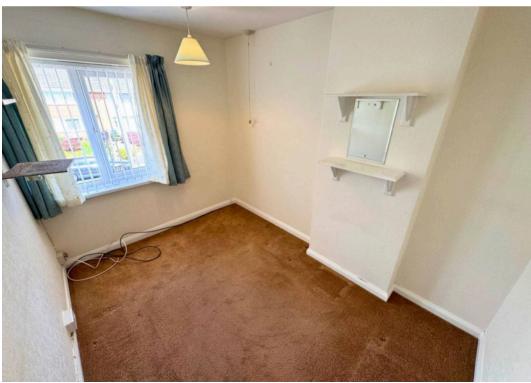

#### Bedroom 2

10' 0" x 7' 5" (3.04m x 2.25m)

A double bedroom located on the first floor

#### Bedroom 3

10' 0" x 7' 4" (3.04m x 2.23m)

A spacious single room with built in storage.