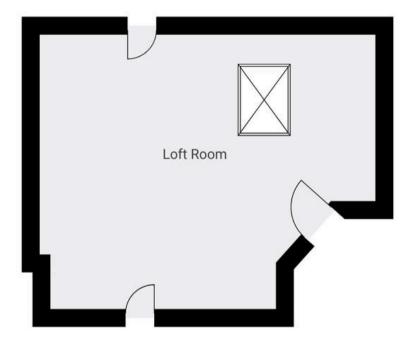

Tenure: Leasehold

- Popular location within Exeter
- Property located within a cul-de-sac
- Close proximity to good school
- Excellent transport links
- Access to a variety of amenities
- The property is chain free.
- 3 bedroom home with additional loft room previously used as an office
- 2 ground floor reception rooms
- Potential for modernisation
- Driveway parking