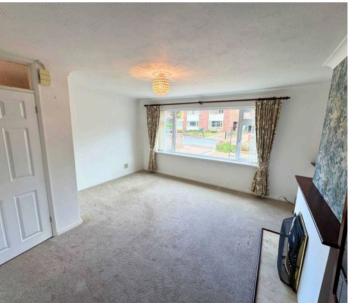

### Living room

16' 5" x 15' 4" (5.01m x 4.67m)

Spacious room location on the ground floor at the front of the property. The space has excellent natural light and has direct access to the kitchen