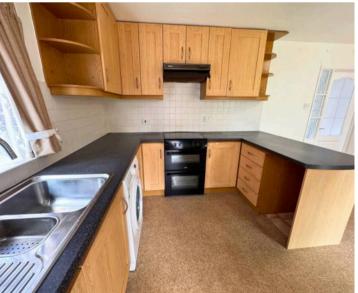

#### Kitchen

9' 11" x 15' 4" (3.02m x 4.68m)

Located on the ground floor to the rear of the property. Excellent storage throughout, the space has a popular breakfast bar along with room for a dining table. Direct access to the conservatory.