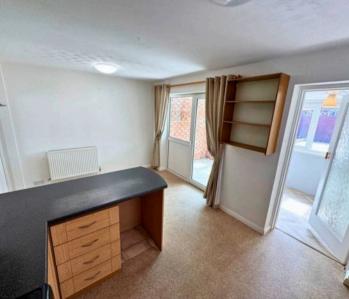

### Conservatory

12' 9" x 12' 8" (3.89m x 3.86m)

The space has excellent natural light with windows throughout, direct access to the kitchen and rear garden. Located on the ground floor to the rear of the property.