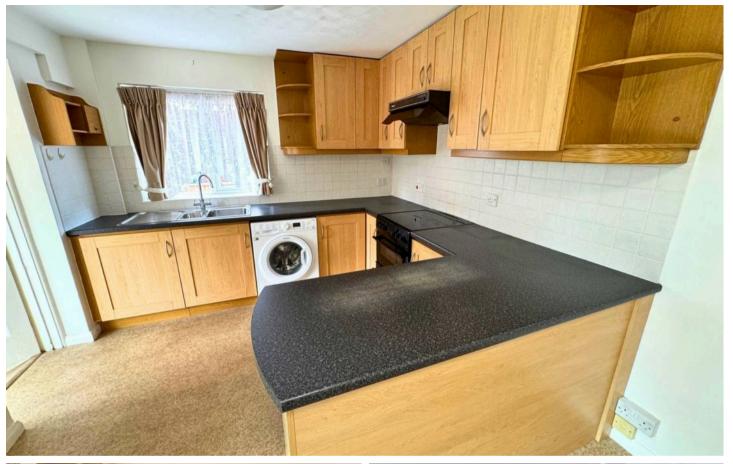

#### Kitchen

9' 11" x 15' 4" (3.02m x 4.68m)

Located on the ground floor to the rear of the property. Excellent storage throughout, the space has a popular breakfast bar along with room for a dining table. Direct access to the conservatory.