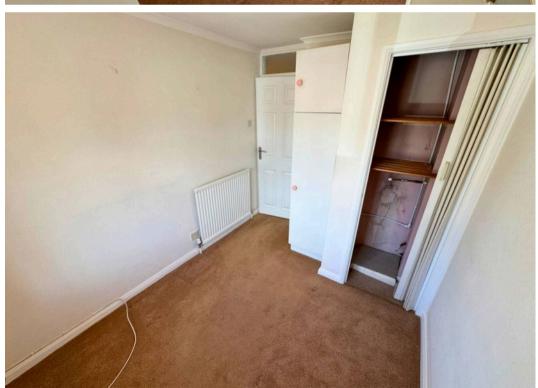

#### Bedroom 3

10' 0" x 7' 4" (3.04m x 2.23m)

A spacious single room with built in storage.