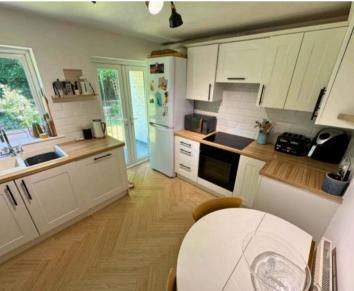

#### Kitchen

9' 4" x 12' 2" (2.85m x 3.72m)

Modern kitchen with excellent storage and space for a firsge freezer. The kitchen comes with a storage cupboard which has the boiler in. Sink located under the window & external space with a balcony