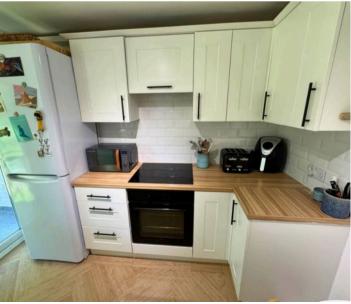

#### Kitchen

9' 4" x 12' 2" (2.85m x 3.72m)

Modern kitchen with excellent storage and space for a firsge freezer. The kitchen comes with a storage cupboard which has the boiler in. Sink located under the window & external space with a balcony