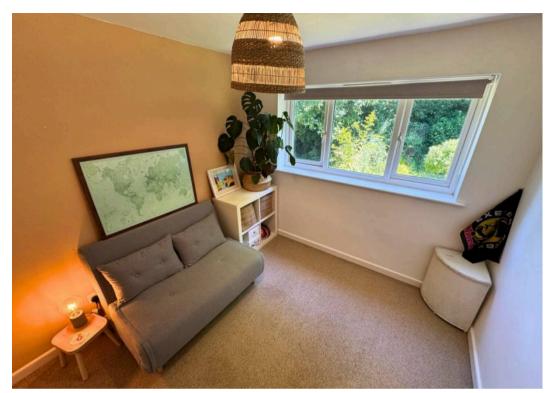

#### Bedroom 2

11' 5" x 8' 2" (3.48m x 2.48m)

Spacious double bedroom with modern colours. Designated storage space.