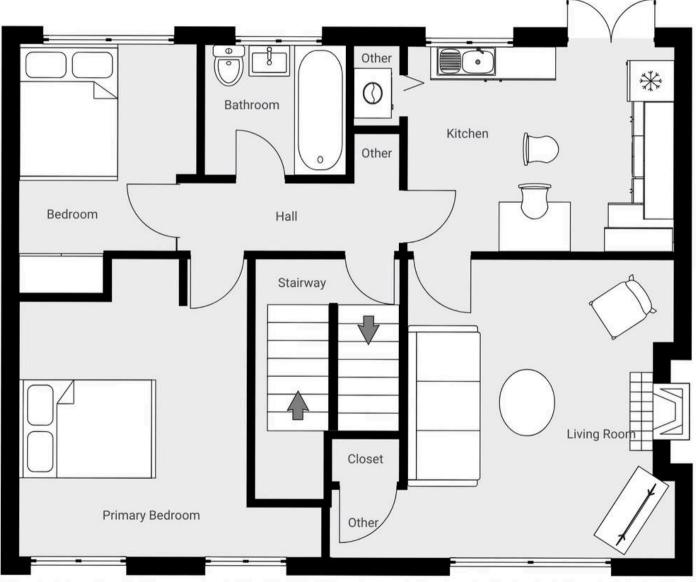

#### Kitchen

9' 4" x 12' 2" (2.85m x 3.72m)

Modern kitchen with excellent storage and space for a firsge freezer. The kitchen comes with a storage cupboard which has the boiler in. Sink located under the window & external space with a balcony

## Living room

13' 8" x 15' 9" (4.17m x 4.79m)

Spacious living room with excellent natural light, feature electric fireplace.

## Principal Bedroom

13' 8" x 13' 11" (4.16m x 4.25m)

Spacious double bedroom with two windows allow light into the space. Designated storage space included.

#### Bedroom 2

11' 5" x 8' 2" (3.48m x 2.48m)

Spacious double bedroom with modern colours. Designated storage space.

#### **Bathroom**

5' 11" x 6' 6" (1.81m x 1.97m)

Bathroom comes with shower over the bath and feature towel radiator. Wall tiling around the bath to the ceiling.

## Hallway

Additional storage within the space.

## REAR GARDEN

Large rear private space, shed included.

PERMIT

THIS FLOOR PLAN IS PROVIDED WITHOUT WARRANTY OF ANY KIND. HOUSEN ESTATES DISCLAIMS ANY WARRANTY INCLUDING, WITHOUT LIMITATION, SATISFACTORY QUALITY OR ACCURACY OF DIMENSIONS.