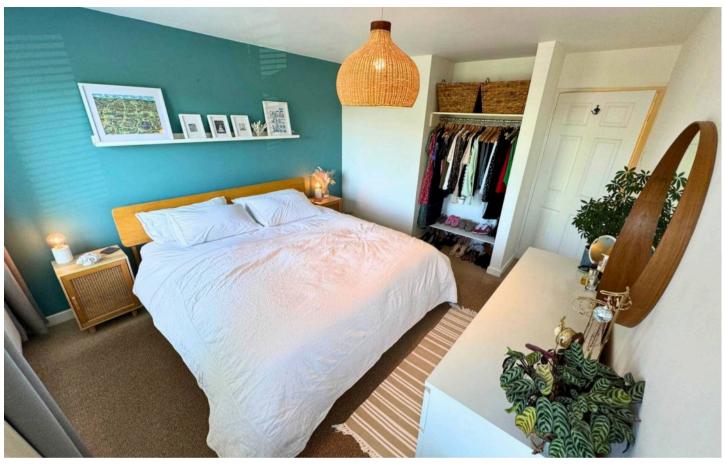

## Principal Bedroom

13' 8" x 13' 11" (4.16m x 4.25m)

Spacious double bedroom with two windows allow light into the space. Designated storage space included.

#### Bedroom 2

11' 5" x 8' 2" (3.48m x 2.48m)

Spacious double bedroom with modern colours. Designated storage space.