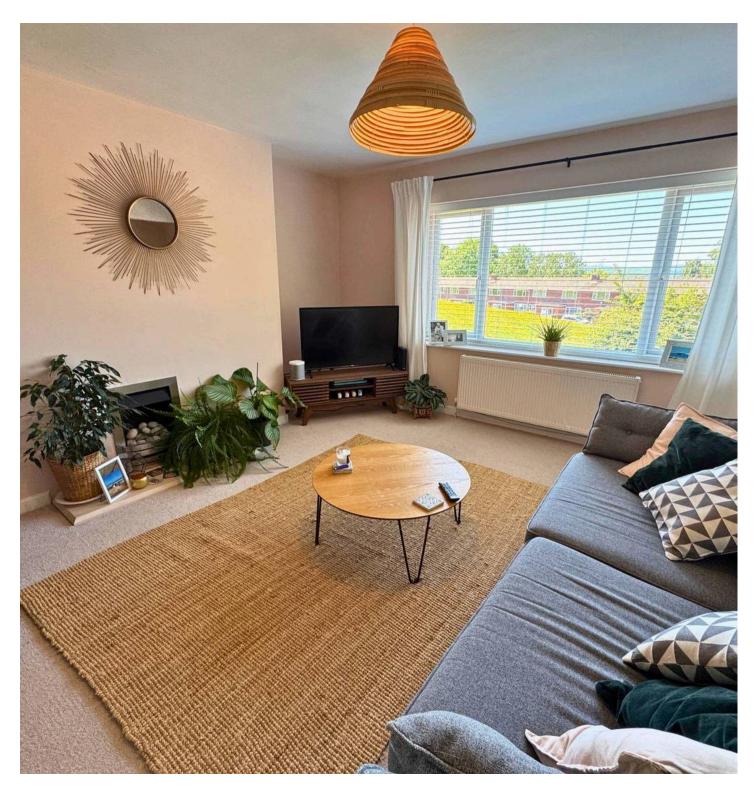

## Living room

13' 8" x 15' 9" (4.17m x 4.79m)

Spacious living room with excellent natural light, feature electric fireplace.