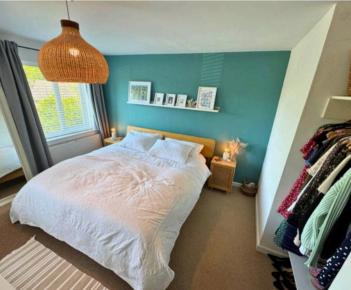

## Principal Bedroom

13' 8" x 13' 11" (4.16m x 4.25m)

Spacious double bedroom with two windows allow light into the space. Designated storage space included.

#### Bedroom 2

11' 5" x 8' 2" (3.48m x 2.48m)

Spacious double bedroom with modern colours. Designated storage space.