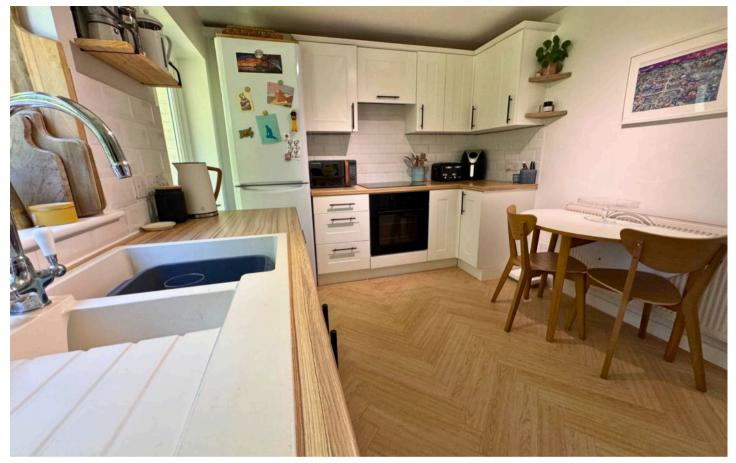

#### Kitchen

9' 4" x 12' 2" (2.85m x 3.72m)

Modern kitchen with excellent storage and space for a firsge freezer. The kitchen comes with a storage cupboard which has the boiler in. Sink located under the window & external space with a balcony