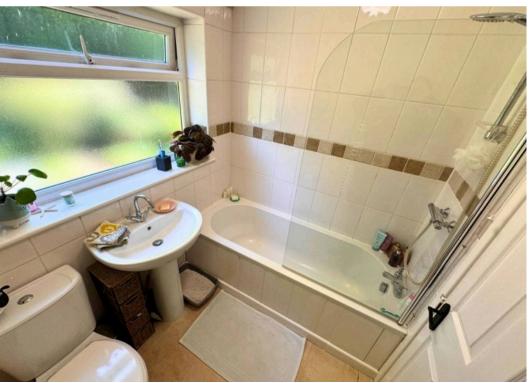

#### **Bathroom**

5' 11" x 6' 6" (1.81m x 1.97m)

Bathroom comes with shower over the bath and feature towel radiator. Wall tiling around the bath to the ceiling.