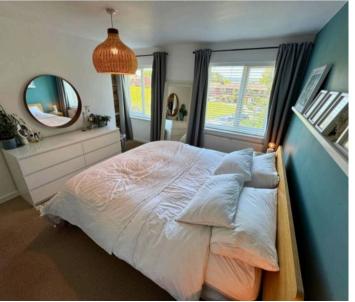

## Principal Bedroom

13' 8" x 13' 11" (4.16m x 4.25m)

Spacious double bedroom with two windows allow light into the space. Designated storage space included.

#### Bedroom 2

11' 5" x 8' 2" (3.48m x 2.48m)

Spacious double bedroom with modern colours. Designated storage space.