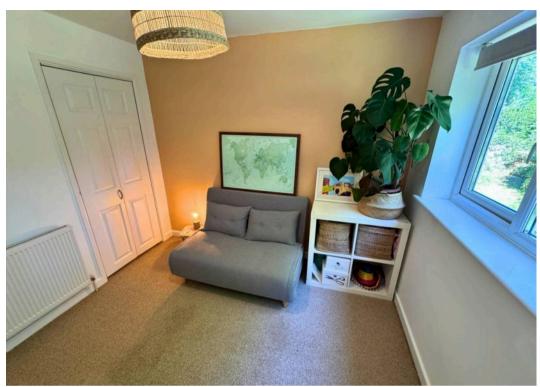

#### Bedroom 2

11' 5" x 8' 2" (3.48m x 2.48m)

Spacious double bedroom with modern colours. Designated storage space.