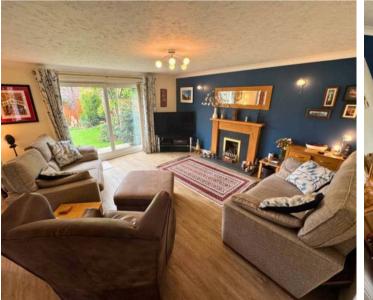

#### Living room

15' 4" x 15' 10" (4.68m x 4.82m) Spacious living area with direct access to the rear garden through double door. Feature gas fire included.

#### Conservatory

13' 0" x 12' 1" (3.97m x 3.69m) The conservatory comes with electric underfloor heating.