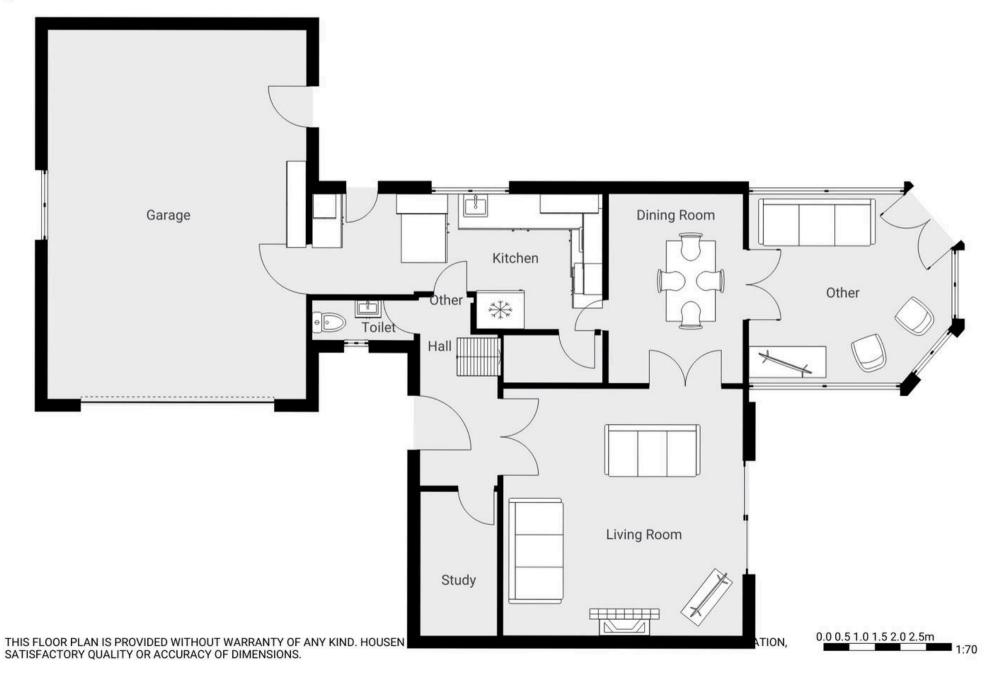

#### Kitchen

#### 18' 8" x 12' 1" (5.68m x 3.69m)

Modern kitchen with granite worktop, large American Fridge freezer, under cabinet lighting. Space & plumbing for washing machine & tumble dryer. Direct access to the garage & rear garden.

#### **Dining Room**

8' 7" x 12' 2" (2.62m x 3.70m) A spacious room, perfect for hosting, double doors open up into the conservatory & living area. Natural light flows through the space

#### Living room

15' 4" x 15' 10" (4.68m x 4.82m) Spacious living area with direct access to the rear garden through double door. Feature gas fire included.

#### Conservatory

13' 0" x 12' 1" (3.97m x 3.69m) The conservatory comes with electric underfloor heating.

#### Office

4' 11" x 9' 3" (1.50m x 2.81m) Located on the ground floor at the front of the property.

#### w/c

6' 6" x 3' 3" (1.99m x 0.99m) Located on the ground floor with easy access from the front & rear doors.

#### **Double Garage**

16' 7" x 23' 8" (5.06m x 7.21m) Integral double garage which has been extended, access obtained through the kitchen & the rear garden, included is a dog bath and shower.

#### OFF STREET

DRIVEWAY

2 Parking Spaces

Hook up point for Motorhome.

THIS FLOOR PLAN IS PROVIDED WITHOUT WARRANTY OF ANY KIND. HOUSEN ESTATES DISCLAIMS ANY WARRANTY INCLUDING, WITHOUT LIMITATION, SATISFACTORY QUALITY OR ACCURACY OF DIMENSIONS.