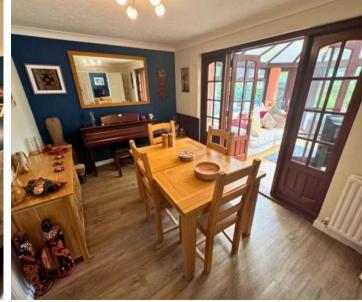

#### **Dining Room**

8' 7" x 12' 2" (2.62m x 3.70m) A spacious room, perfect for hosting, double doors open up into the conservatory & living area. Natural light flows through the space