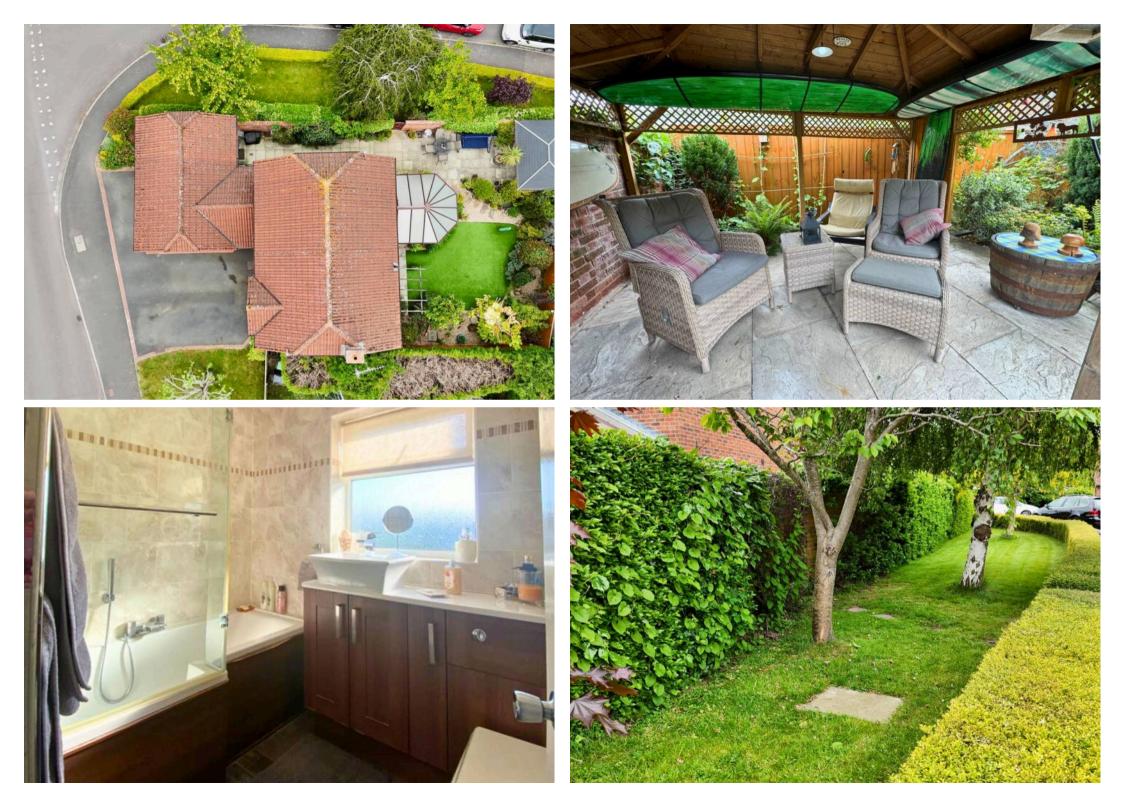

#### **REAR GARDEN**

Private rear garden, designated seating area that gets excellent sunlight throughout the day. Direct access to the garage, low maintenance astroturf. The property comes with additional outside space down the side of the property.