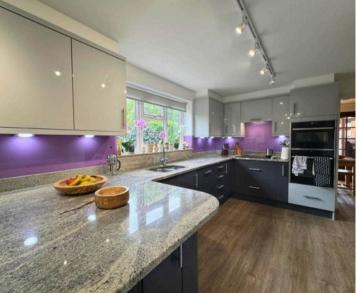

#### Kitchen

#### 18' 8" x 12' 1" (5.68m x 3.69m)

Modern kitchen with granite worktop, large American Fridge freezer, under cabinet lighting. Space & plumbing for washing machine & tumble dryer. Direct access to the garage & rear garden.