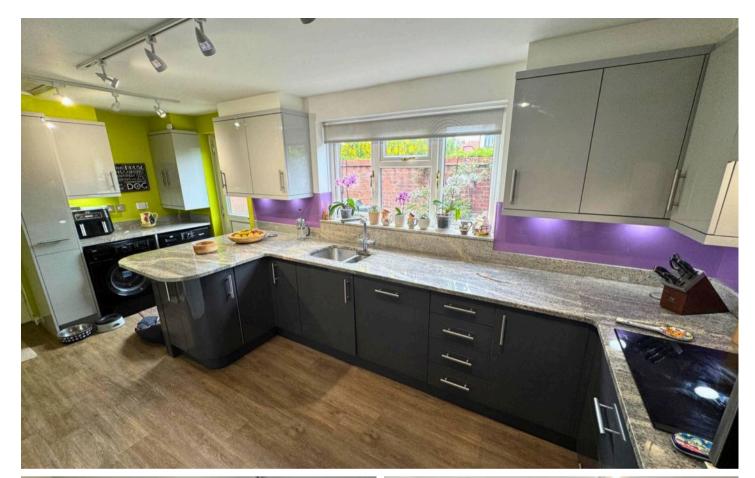

#### Kitchen

#### 18' 8" x 12' 1" (5.68m x 3.69m)

Modern kitchen with granite worktop, large American Fridge freezer, under cabinet lighting. Space & plumbing for washing machine & tumble dryer. Direct access to the garage & rear garden.