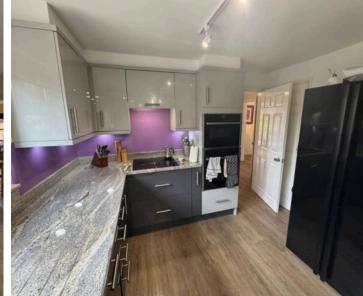

#### Kitchen

#### 18' 8" x 12' 1" (5.68m x 3.69m)

Modern kitchen with granite worktop, large American Fridge freezer, under cabinet lighting. Space & plumbing for washing machine & tumble dryer. Direct access to the garage & rear garden.