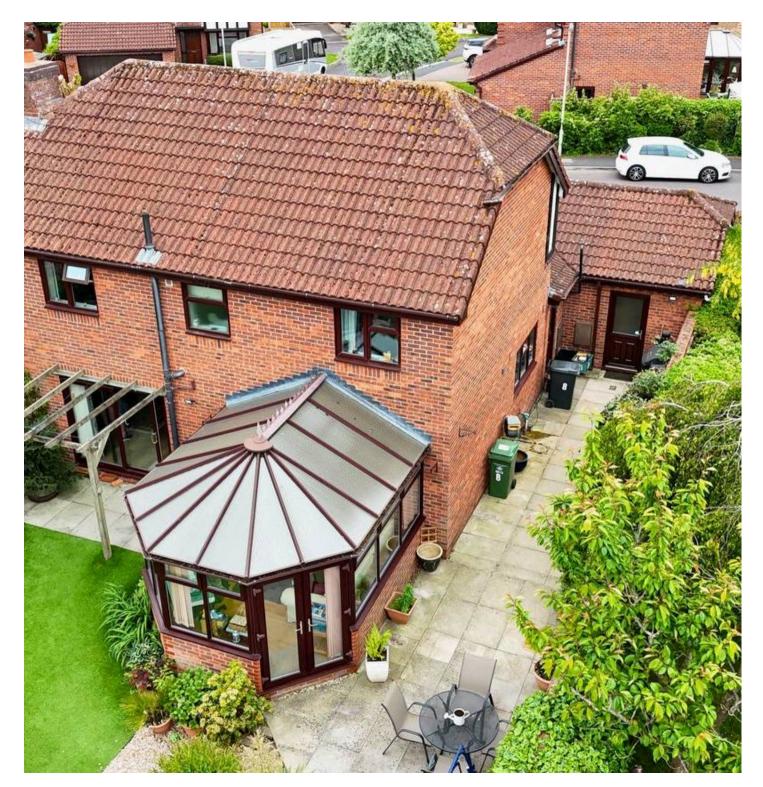

#### **REAR GARDEN**

Private rear garden, designated seating area that gets excellent sunlight throughout the day. Direct access to the garage, low maintenance astroturf. The property comes with additional outside space down the side of the property.

#### DOUBLE GARAGE

2 Parking Spaces

Double garage & large drive with space for two cars. Can facilitate a motorhome up to 7.4 in length.