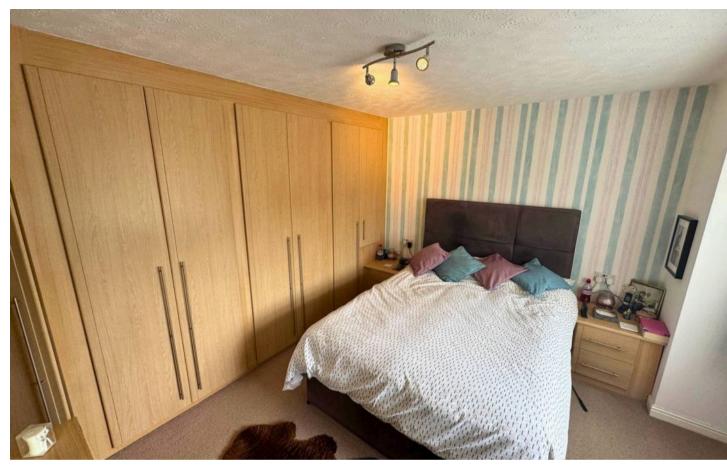

#### **Principal bedroom**

11' 2" x 14' 9" (3.41m x 4.50m) Large double bedroom located on the first floor, the space comes with excellent lighting through the bay windows. Integrated wardrobes provides excellent