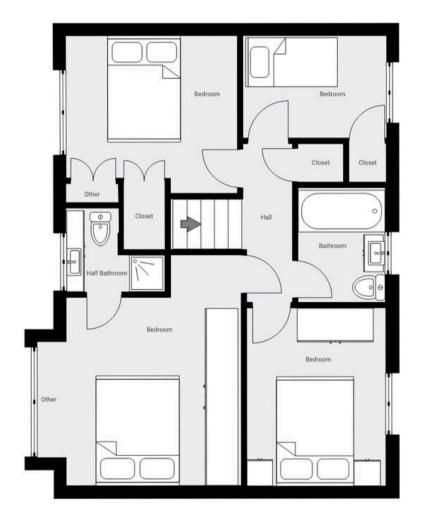

#### **Principal bedroom**

11' 2" x 14' 9" (3.41m x 4.50m) Large double bedroom located on the first floor, the space comes with excellent lighting through the bay windows. Integrated wardrobes provides excellent