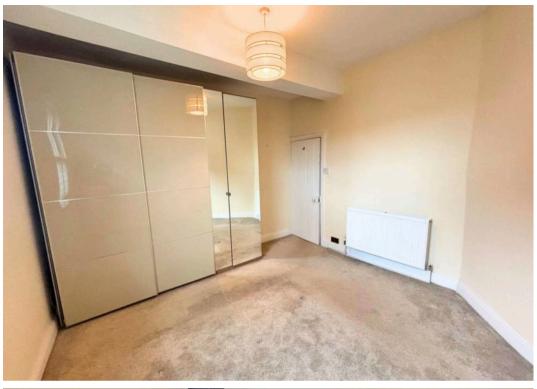

### Bedroom 2

11' 2" x 12' 2" (3.40m x 3.70m) First floor double bedroom, the room has built in storage.