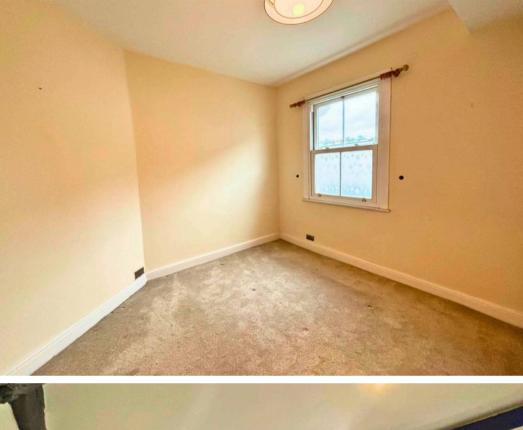

### Bedroom 2

11' 2" x 12' 2" (3.40m x 3.70m) First floor double bedroom, the room has built in storage.