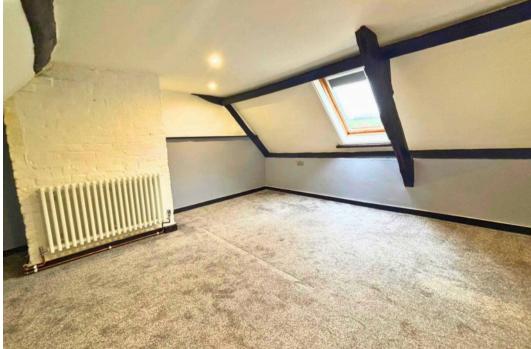

### Principal bedroom

13' 9" x 17' 9" (4.20m x 5.40m) Spacious top floor bedroom with elevated views over Tiverton. The natural beams heighten the cottage feel of the room.