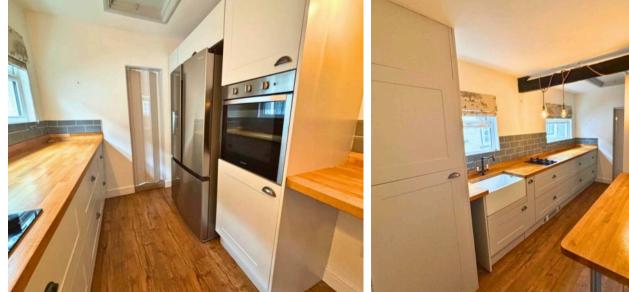

#### Kitchen

#### 13' 5" x 7' 3" (4.10m x 2.20m) Modern Galley kitchen, the room bas k

Modern Galley kitchen, the room has been impeccably maintained. Excellent storage throughout, with a large free standing fridge freezer being left by the vendor.