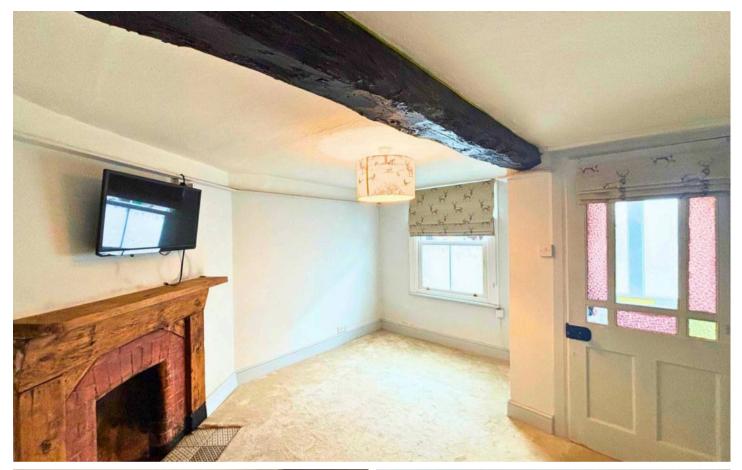

#### Lounge.

13' 1" x 11' 10" (4.00m x 3.60m) Spacious lounge, with a feature fire place. Perfect for cosy evenings in,.