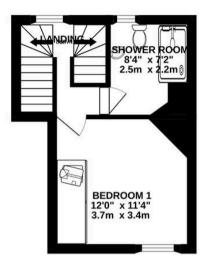

#### Bathroom

8' 2" x 7' 3" (2.50m x 2.20m) Modern bathroom with large shower tray. A feature towel radiator heightens the high end feel of the room.

### Bedroom 2

11' 2" x 12' 2" (3.40m x 3.70m) First floor double bedroom, the room has built in storage.

#### PERMIT

1 Parking Space

Available as an incentive.

GROUND FLOOR

1ST FLOOR

Whilst every attempt has been made to ensure the accuracy of the floorplan contained here, measurements of doors, windows, rooms and any other items are approximate and no responsibility is taken for any error, omission or mis-statement. This plan is for illustrative purposes only and should be used as such by any prospective purchaser. The services, systems and appliances shown have not been tested and no guarantee as to their operability or efficiency can be given. Made with Metropix ©2025 Housen Estates is proud to partner with **Custom Insurance & Mortgage Solutions** to offer expert mortgage and insurance advice tailored to your property journey. Whether you're buying your first home, moving up the ladder, or expanding your portfolio, our trusted partners provide personalised support, access to a wide panel of lenders, and guidance every step of the way. Together, we make securing your dream home simple, smart, and stress-free. Scan the QR code or visit <u>www.custominsurancemortgagesolutions.co.uk</u> and click on 'Start Your Journey' at the top of any page.