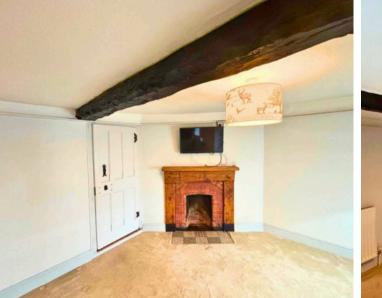

#### Lounge.

13' 1" x 11' 10" (4.00m x 3.60m) Spacious lounge, with a feature fire place. Perfect for cosy evenings in,.