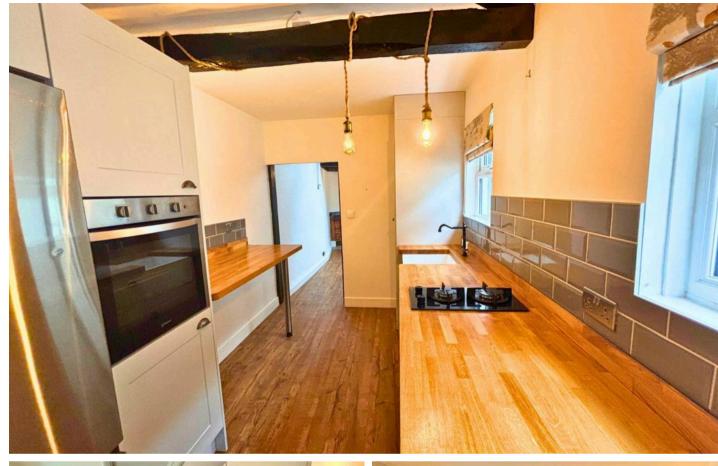

#### Kitchen

#### 13' 5" x 7' 3" (4.10m x 2.20m) Modern Galley kitchen, the room bas k

Modern Galley kitchen, the room has been impeccably maintained. Excellent storage throughout, with a large free standing fridge freezer being left by the vendor.