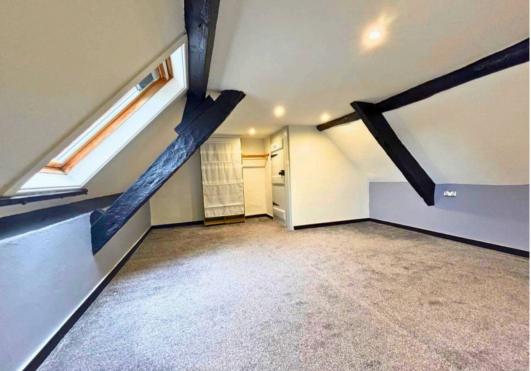

### Principal bedroom

13' 9" x 17' 9" (4.20m x 5.40m) Spacious top floor bedroom with elevated views over Tiverton. The natural beams heighten the cottage feel of the room.