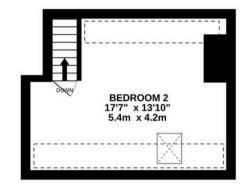

### Principal bedroom

13' 9" x 17' 9" (4.20m x 5.40m) Spacious top floor bedroom with elevated views over Tiverton. The natural beams heighten the cottage feel of the room.