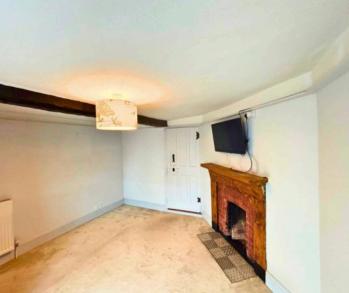

#### Lounge.

13' 1" x 11' 10" (4.00m x 3.60m) Spacious lounge, with a feature fire place. Perfect for cosy evenings in,.