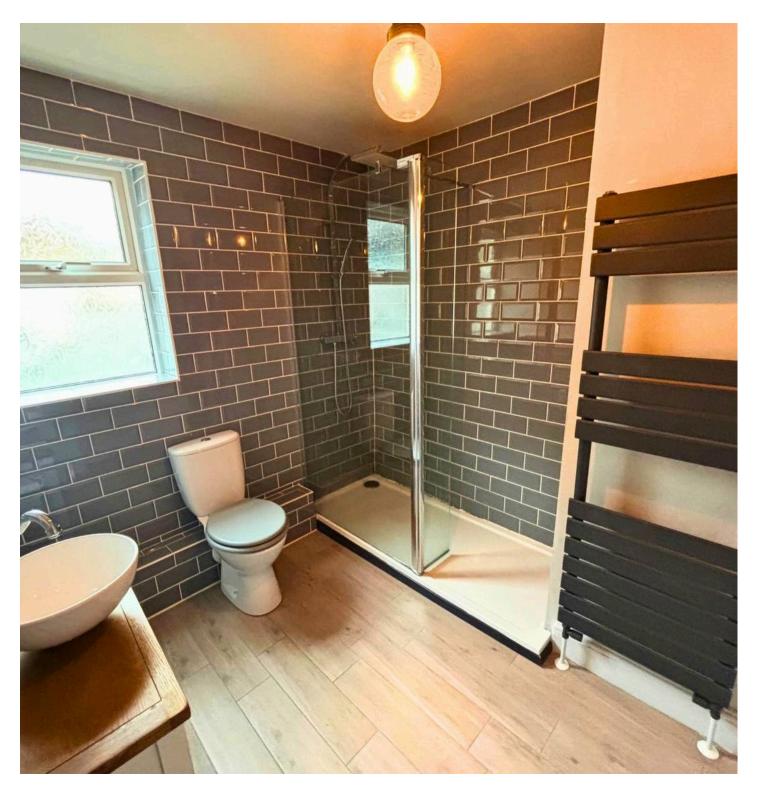

#### Bathroom

8' 2" x 7' 3" (2.50m x 2.20m) Modern bathroom with large shower tray. A feature towel radiator heightens the high end feel of the room.