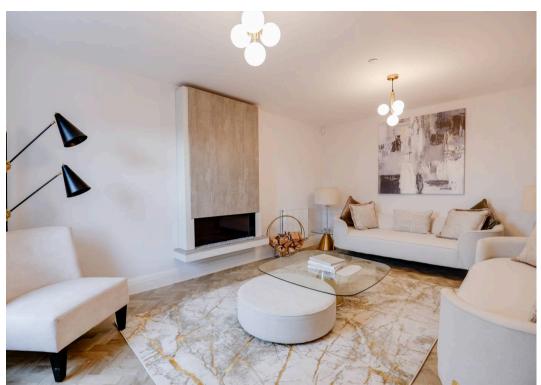

## Lounge

16' 10" x 12' 0" (5.14m x 3.65m)

Located at the front of the home, with external views of the Sampford Peverell village.