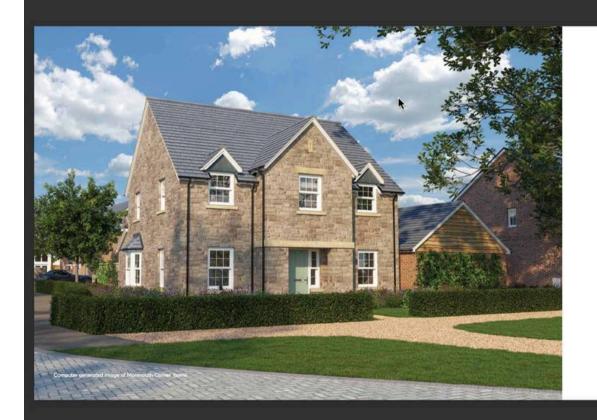

## Plot 16, The Monmouth

The Orchards, Sampford Peverell

Brand new 4-bed detached house in Sampford Peverell village. 3 living spaces, large kitchen diner, home office, en suite principal bedroom, detached garage & driveway, located near M5 & train station.

Council Tax band: TBD

Tenure: Freehold

- Brand new 4 bedroom home
- 3 downstairs living spaces.
- Large kitchen diner
- Ground floor study
- 4 double bedrooms
- Principal bedroom has en suite private dressing room area
- Detached garage & private driveway
- Popular village location of Sampford Peverell
- 5 minute drive to M5 and Tiverton Parkway train station.
- Catchment area for excellent secondary school