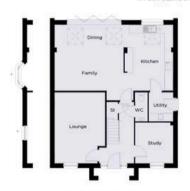

## Kitchen/Diner

32' 1" x 26' 4" (9.77m x 8.03m)

Spacious space with premium range kitchen design, stainless steel oven and induction hob. Integrated Fridge Freezer & dishwasher. Bi - Fold doors open up onto the rear garden.

#### Hallway

Grand space as you enter the home, excellent natural light

## Lounge

16' 10" x 12' 0" (5.14m x 3.65m)

Located at the front of the home, with external views of the Sampford Peverell village.

## Study

9' 8" x 9' 1" (2.95m x 2.76m) Spacious office, located at the front of the home.

# THE MONMOUTH A FOUR BEDROOM DETACHED HOME

| GROUND FLOOR    |               |               |
|-----------------|---------------|---------------|
| Kitchen         | 4.77m x 3.26m | 15'8" x 10'8" |
| Family / Dining | 5.00m x 4.77m | 16'5" x 15'8" |
| Lounge          | 534m x 3.65m  | 1610" x 12'0" |
| Charles         | 2.05m v 2.76m | 0'8" V 0""    |