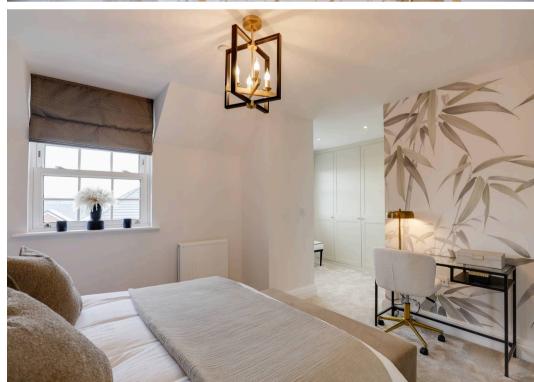

#### Bedroom 2

14' 3" x 8' 9" (4.34m x 2.67m) Spacious double bedroom

#### Bedroom 3

14' 1" x 8' 9" (4.29m x 2.67m) Double room

#### Bedroom 4

Double room.