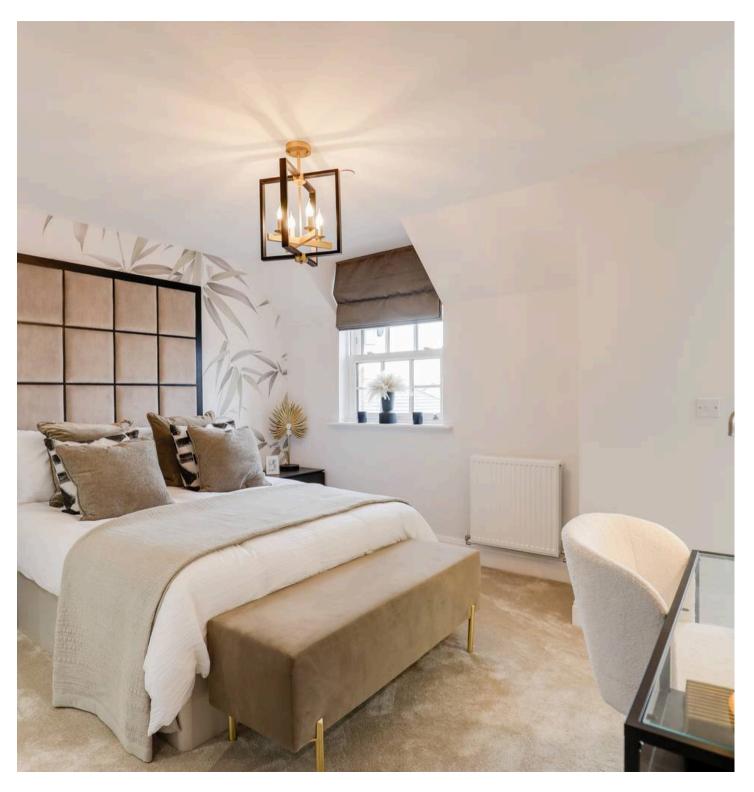

## **Principal Bedroom**

12' 4" x 10' 10" (3.76m x 3.29m)

Good sized double room with an en suite attached. Designated dressing area provides excellent storage.

These images are of a Monmouth showhome.

Www.housenestates.co.uk