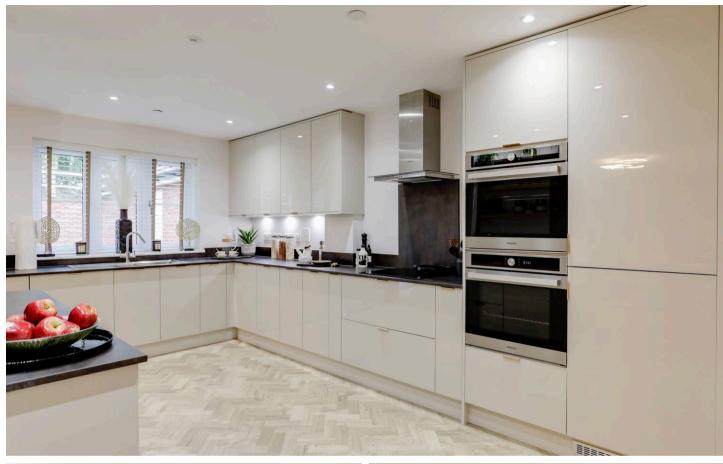

## Kitchen/Diner

32' 1" x 26' 4" (9.77m x 8.03m)

Spacious space with premium range kitchen design, stainless steel oven and induction hob. Integrated Fridge Freezer & dishwasher. Bi - Fold doors open up onto the rear garden.