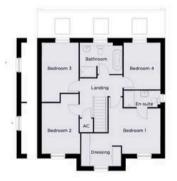

## **Principal Bedroom**

12' 4" x 10' 10" (3.76m x 3.29m)

Good sized double room with an en suite attached. Designated dressing area provides excellent storage.

## **En Suite**

Contemporary white sanitary ware & vanity unit included. • Premium ceramic wall tiling • Chrome lever action taps • Round mirror.

#### Bedroom 2

14' 3" x 8' 9" (4.34m x 2.67m) Spacious double bedroom

#### Bedroom 3

14' 1" x 8' 9" (4.29m x 2.67m) Double room

#### Bedroom 4

Double room.

#### **Bathroom**

Contemporary white sanitary ware throughout •
Premium ceramic wall tiling • Chrome lever action
taps • Stunning free standing bath round mirror

| Bedroom 1 | 3.76m x 3.29m | 12'4" x 10'9 |
|-----------|---------------|--------------|
| Bedroom 2 | 4.34m x 2.67m | 14'3" x 8'9" |
| Bedroom 3 | 4.29m x 2.67m | 141" x 8'9"  |

Elevational treatments may vary by plot. Monmouth Corner plots will have extra windows as indicated by  $^{\circ}$ 