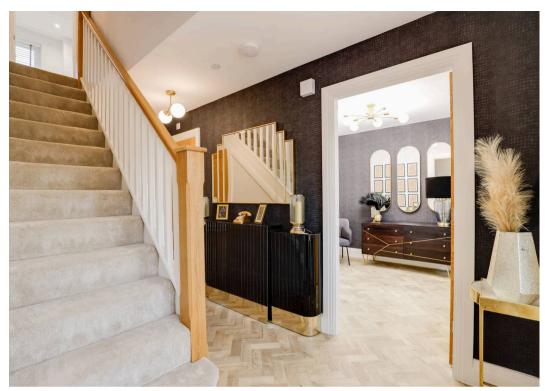

rd Peverell village.

## Study

9' 8" x 9' 1" (2.95m x 2.76m) Spacious office, located at the front of the home.

## **Principal Bedroom**

12' 4" x 10' 10" (3.76m x 3.29m)

Good sized double room with an en suite attached. Designated dressing area provides excellent storage.

## **En Suite**

Contemporary white sanitary ware & vanity unit included. • Premium ceramic wall tiling • Chrome lever action taps • Round mirror.

#### Bedroom 2

14' 3" x 8' 9" (4.34m x 2.67m) Spacious double bedroom

#### Bedroom 3

14' 1" x 8' 9" (4.29m x 2.67m) Double room

#### Bedroom 4

Double room.

#### **Bathroom**

Contemporary white sanitary ware throughout •
Premium ceramic wall tiling • Chrome lever action
taps • Stunning free standing bath round mirror



## GARAGE

Triple Garage

Garage & driveway.











# THE MONMOUTH A FOUR BEDROOM DETACHED HOME





| GROUND FLOOR    |               |               |
|-----------------|---------------|---------------|
| Kitchen         | 4.77m x 3.26m | 15'8" x 10'8" |
| Family / Dining | 5.00m x 4.77m | 16'5" x 15'8" |
| Lounge          | 534m x 3.65m  | 1610" x 12'0" |
| Charles         | 2.05m v 2.76m | 0'8" V 0""    |

| Bedroom 1 | 3.76m x 3.29m | 12'4" x 10'9 |
|-----------|---------------|--------------|
| Bedroom 2 | 4.34m x 2.67m | 14'3" x 8'9" |
| Bedroom 3 | 4.29m x 2.67m | 141" x 8'9"  |

Elevational treatments may vary by plot. Monmouth Corner plots will have extra windows as indicated by  $^{\circ}$ 



These images are of a Monmouth showhome.

Www.housenestates.co.uk