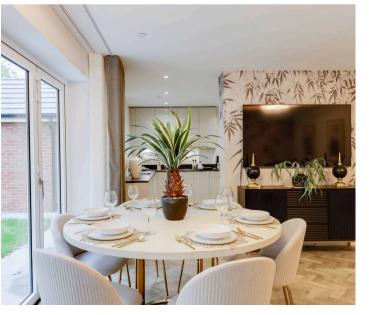

## Kitchen/Diner

32' 1" x 26' 4" (9.77m x 8.03m)

Spacious space with premium range kitchen design, stainless steel oven and induction hob. Integrated Fridge Freezer & dishwasher. Bi - Fold doors open up onto the rear garden.

These images are of a Monmouth showhome.

Www.housenestates.co.uk