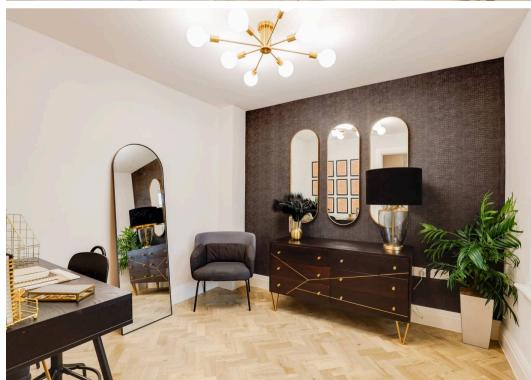

## Study

9' 8" x 9' 1" (2.95m x 2.76m) Spacious office, located at the front of the home.