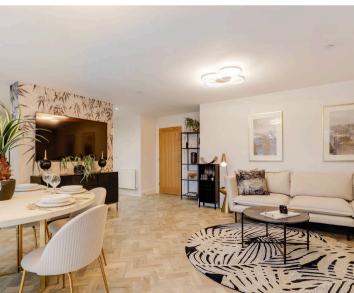

## Kitchen/Diner

32' 1" x 26' 4" (9.77m x 8.03m)

Spacious space with premium range kitchen design, stainless steel oven and induction hob. Integrated Fridge Freezer & dishwasher. Bi - Fold doors open up onto the rear garden.

## Lounge

16' 10" x 12' 0" (5.14m x 3.65m)

Located at the front of the home, with external views of the Sampford Peverell village.

These images are of a Monmouth showhome.

Www.housenestates.co.uk