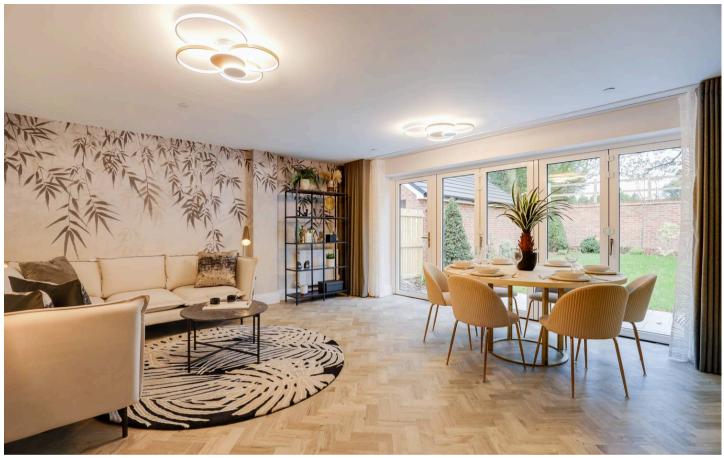

## Kitchen/Diner

32' 1" x 26' 4" (9.77m x 8.03m)

Spacious space with premium range kitchen design, stainless steel oven and induction hob. Integrated Fridge Freezer & dishwasher. Bi - Fold doors open up onto the rear garden.

## Lounge

16' 10" x 12' 0" (5.14m x 3.65m)

Located at the front of the home, with external views of the Sampford Peverell village.

These images are of a Monmouth showhome.

Www.housenestates.co.uk