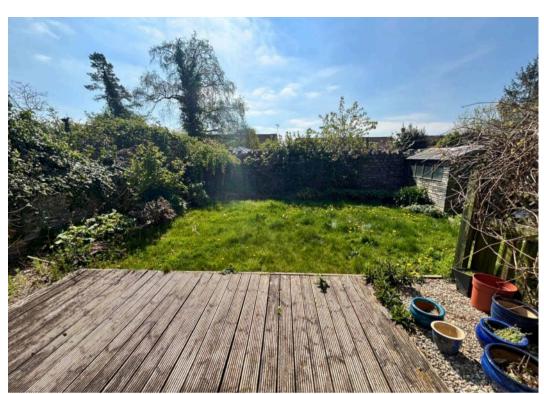

# REAR GARDEN

Spacious rear garden, located off decking, access through external gate off the driveway or, through patio doors off the lounge.