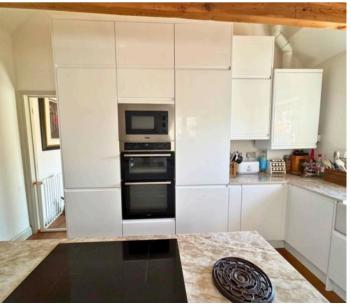

## Kitchen/diner

13' 4" x 10' 9" (4.07m x 3.28m)

Spacious fully renovated kitchen, integrated dishwasher and fridge freezer along with drinks fridge within the island.