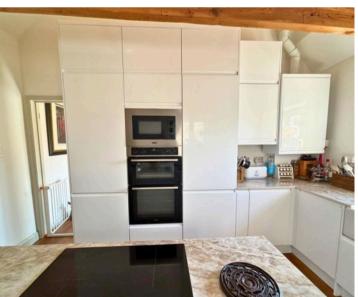

## Kitchen/diner

13' 4" x 10' 9" (4.07m x 3.28m)

Spacious fully renovated kitchen, integrated dishwasher and fridge freezer along with drinks fridge within the island.