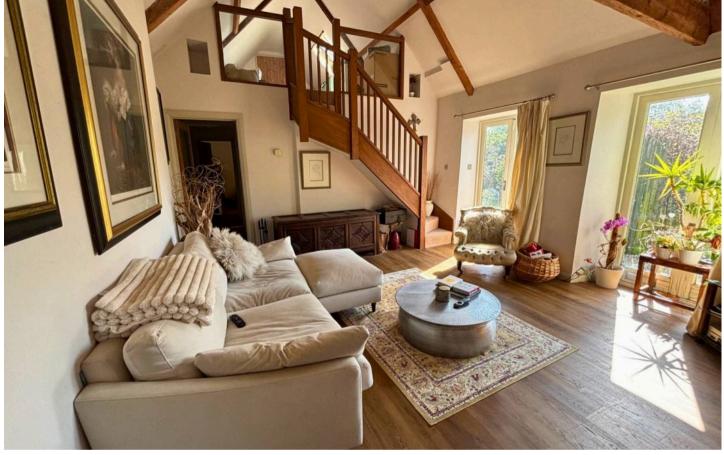

## Lounge

15' 1" x 13' 3" (4.60m x 4.04m)

Stunning space with feature beams throughout, natural light flows through the room, the stairs lead too the mezzanine & bedroom 3.

#### Mezzanine

15' 1" x 9' 0" (4.59m x 2.74m)

Located on the first floor, the space overlooks the lounge and has direct access to bedroom 3, a velux window allows natural light in.