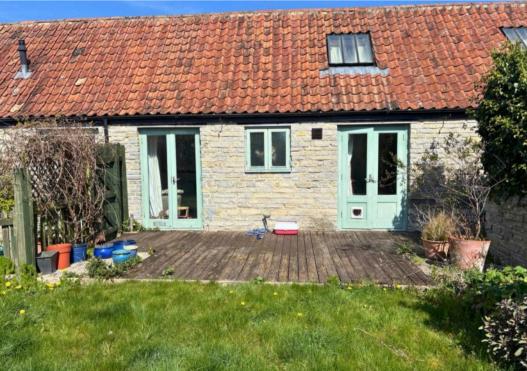

# REAR GARDEN

Spacious rear garden, located off decking, access through external gate off the driveway or, through patio doors off the lounge.