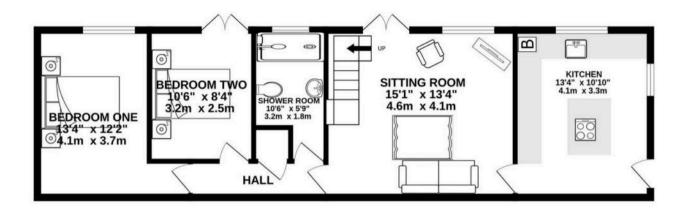

## Kitchen/diner

13' 4" x 10' 9" (4.07m x 3.28m)

Spacious fully renovated kitchen, integrated dishwasher and fridge freezer along with drinks fridge within the island.

## Lounge

15' 1" x 13' 3" (4.60m x 4.04m)

Stunning space with feature beams throughout, natural light flows through the room, the stairs lead too the mezzanine & bedroom 3.

#### **Shower Room**

10' 5" x 5' 10" (3.18m x 1.77m)

Walk in shower with external ventilation

## **Principal Bedroom**

13' 9" x 12' 2" (4.18m x 3.72m)

Located on the ground floor, the principal bedroom is an excellent double room with close proximity to the bathroom.

#### Bedroom 2

10' 4" x 8' 4" (3.14m x 2.54m)

Located on the ground floor, the room has an external door, currently being used as a home office.