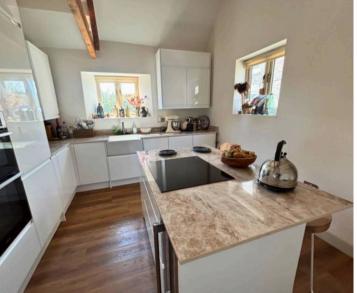

## Kitchen/diner

13' 4" x 10' 9" (4.07m x 3.28m)

Spacious fully renovated kitchen, integrated dishwasher and fridge freezer along with drinks fridge within the island.