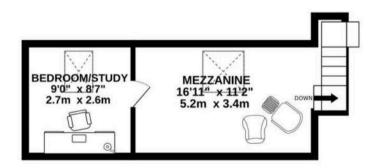

#### Mezzanine

15' 1" x 9' 0" (4.59m x 2.74m)

Located on the first floor, the space overlooks the lounge and has direct access to bedroom 3, a velux window allows natural light in.

#### Bedroom 3

Located on the first floor, this double bedroom is accessed off the mezzanine.