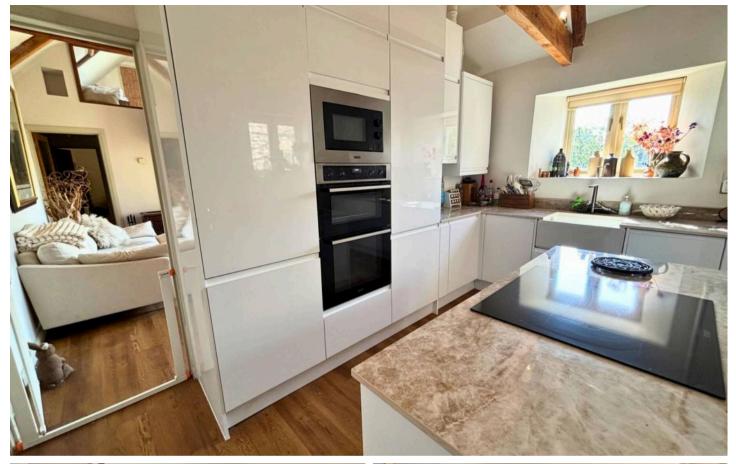

## Kitchen/diner

13' 4" x 10' 9" (4.07m x 3.28m)

Spacious fully renovated kitchen, integrated dishwasher and fridge freezer along with drinks fridge within the island.