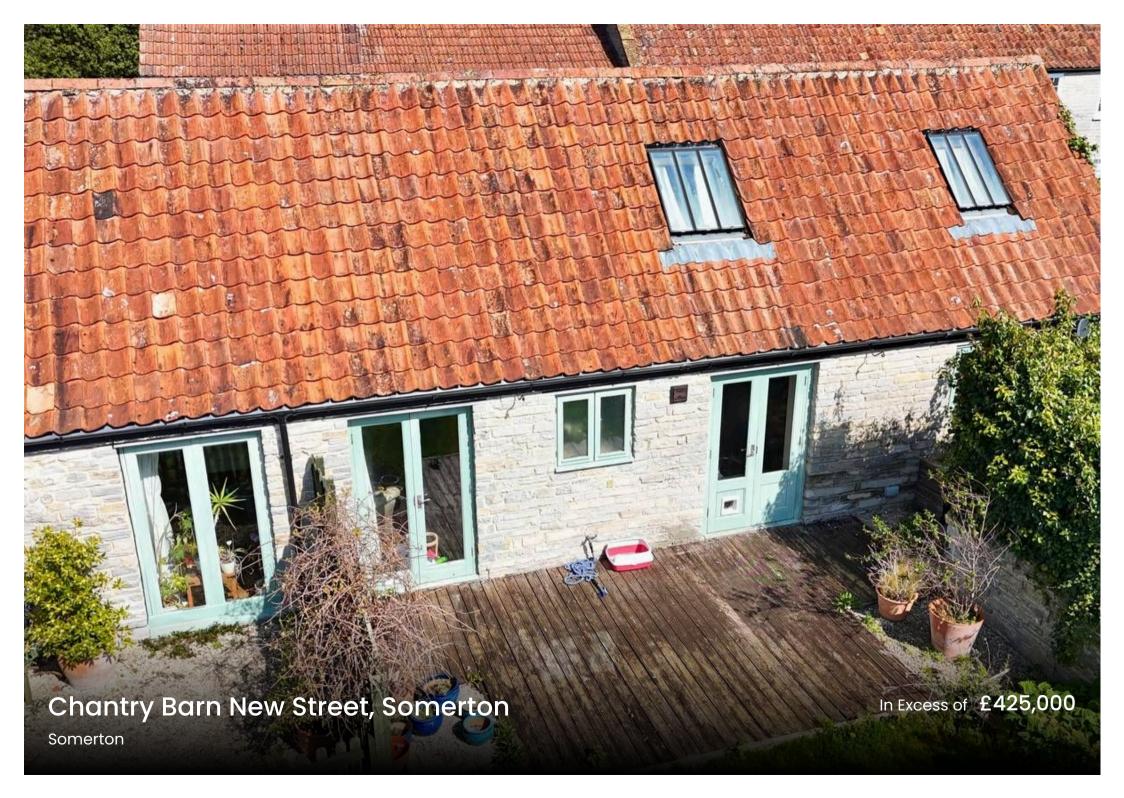

# **Chantry Barn New Street**

Somerton, Somerton

3-bed detached house in picturesque Somerton village. Stunning stone barn conversion with modern design, spacious bedrooms, new kitchen, private garden. No onwards chain. Council Tax band: D

Tenure: Freehold

EPC Energy Efficiency Rating: D

EPC Environmental Impact Rating: D

- Modern stone Barn
- Popular village of Somerton
- Close to town Centre
- 3 double bedrooms
- Private South Facing rear garden
- Allocated parking
- No onwards chain.
- Close proximity to the Somerset Countryside.
- 10 miles to the nearest train station
- Stunning new kitchen & new flooring throughout

# REAR GARDEN

Spacious rear garden, located off decking, access through external gate off the driveway or, through patio doors off the lounge.