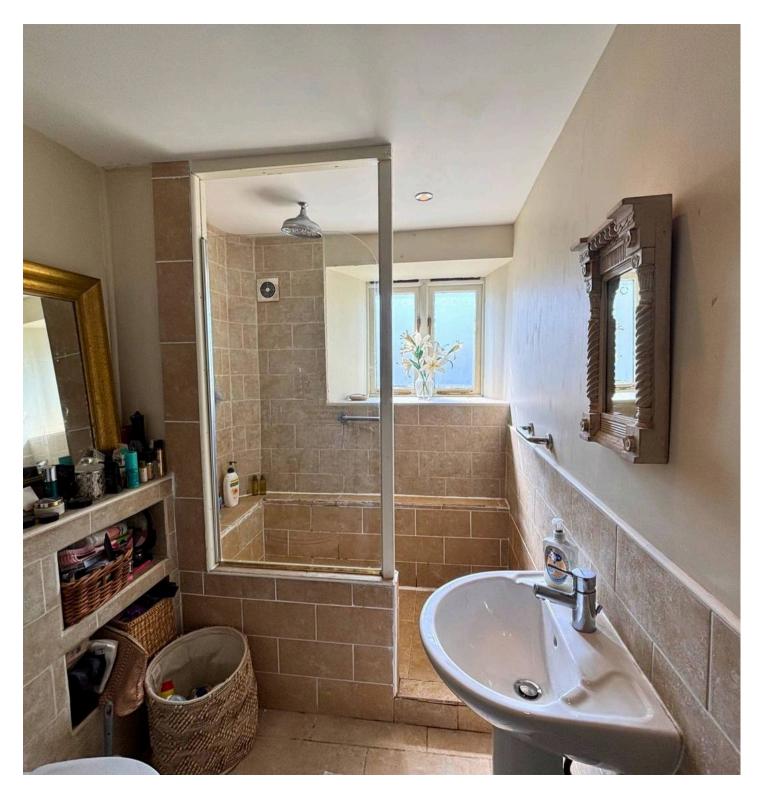

#### **Shower Room**

10' 5" x 5' 10" (3.18m x 1.77m)

Walk in shower with external ventilation