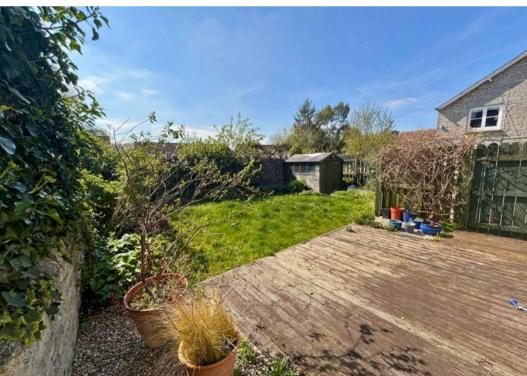

# REAR GARDEN

Spacious rear garden, located off decking, access through external gate off the driveway or, through patio doors off the lounge.