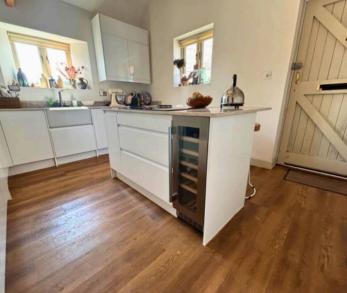

## Kitchen/diner

13' 4" x 10' 9" (4.07m x 3.28m)

Spacious fully renovated kitchen, integrated dishwasher and fridge freezer along with drinks fridge within the island.