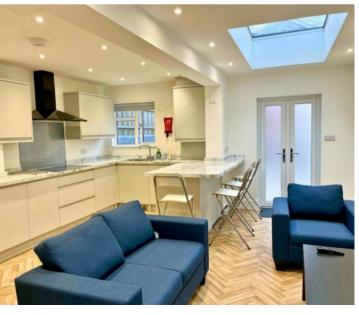

## Kitchen

Spacious high end Kitchen/diner, perfect for socialising with housemates.