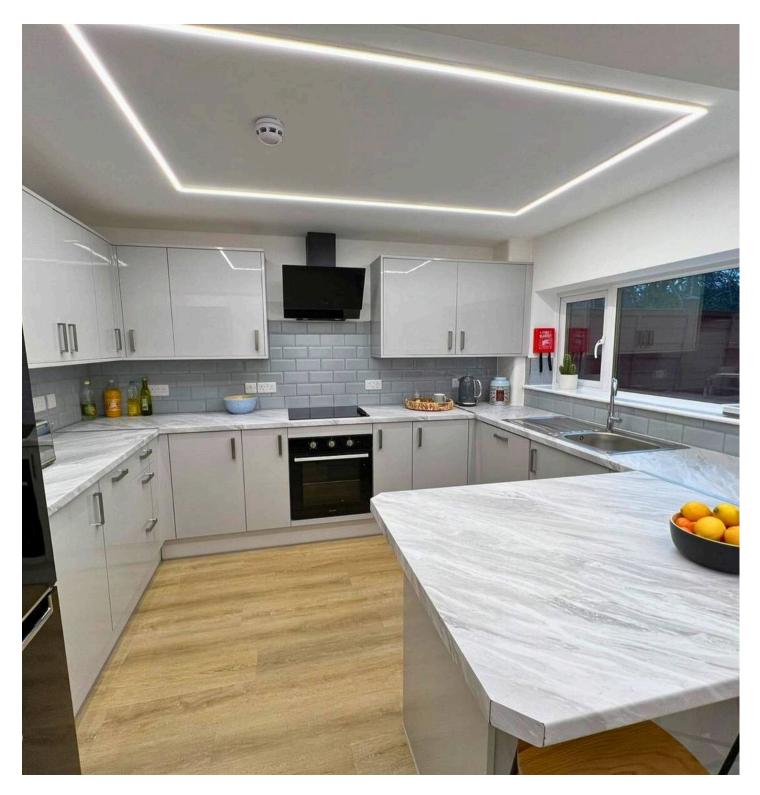

# Kitchen/diner

Spacious modern kitchen diner with large American fridge freezer. Ample storage. The rooms has natural light flowing through the room