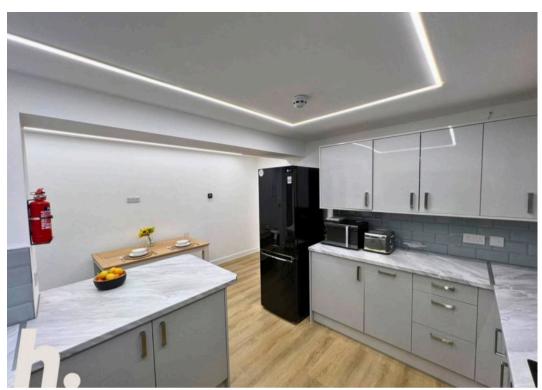

# Kitchen/diner

Spacious modern kitchen diner with large American fridge freezer. Ample storage. The rooms has natural light flowing through the room