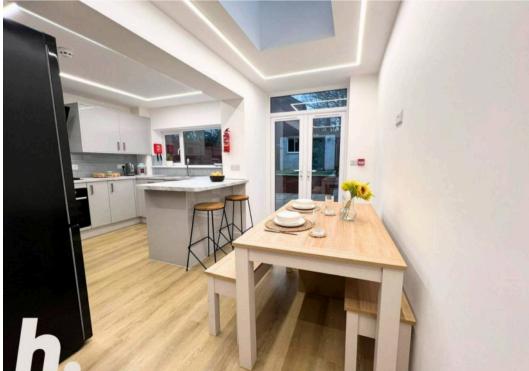

# Kitchen/diner

Spacious modern kitchen diner with large American fridge freezer. Ample storage. The rooms has natural light flowing through the room