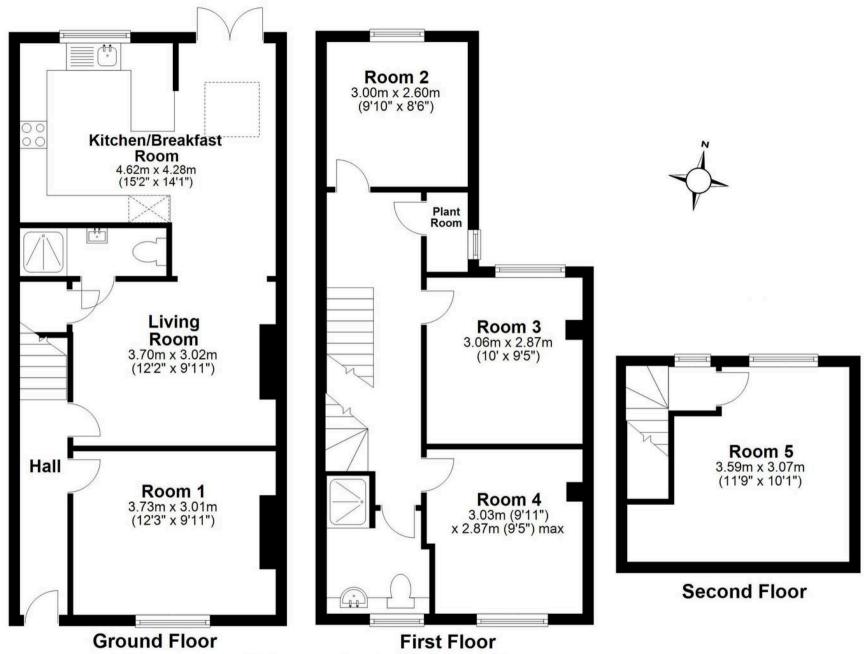

# **DRIVEWAY**

- 2 Parking Spaces
- 2 Spaces to be shared between the 5 tenants.

Total area: approx. 104.6 sq. metres (1126.1 sq. feet)
81 Latimer Road, Exeter