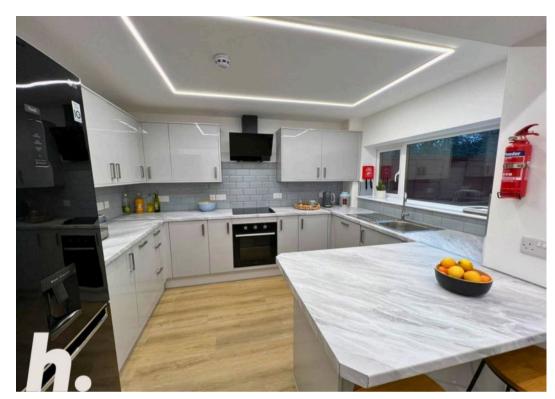

# Kitchen/diner

Spacious modern kitchen diner with large American fridge freezer. Ample storage. The rooms has natural light flowing through the room