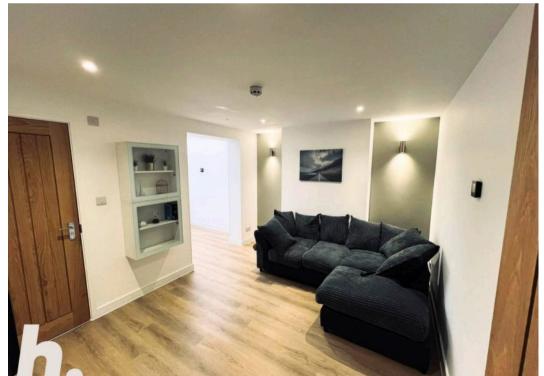

.
- Popular location within Exeter
- 17 minute bus into Exeter City centre.
- TV included within room
- 2 well maintained bathrooms
- Well maintained 5 bedroom HMO







# Kitchen/diner

Spacious modern kitchen diner with large American fridge freezer. Ample storage. The rooms has natural light flowing through the room

### Lounge

Comes with a TV attached to the wall and large corner sofa.

#### Bedroom - 2

Modern, clean bedrooms, all 5 supplied with a desk to allow working.

#### Bathroom

The property comes with two spacious shower rooms, one on the ground floor, one on the first floor.

## Landing

Spacious well maintained lifestyle.



# YARD

Low maintenance rear garden, with a shed included.

# **DRIVEWAY**

- 2 Parking Spaces
- 2 Spaces to be shared between the 5 tenants.











Total area: approx. 104.6 sq. metres (1126.1 sq. feet)
81 Latimer Road, Exeter