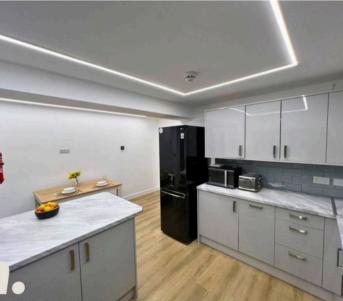

# Kitchen/diner

Spacious modern kitchen diner with large American fridge freezer. Ample storage. The rooms has natural light flowing through the room