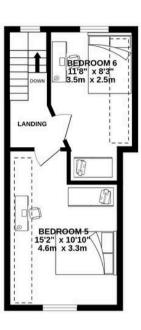

#### Bedroom 5

Top floor double bedroom with elevated views of Exeter.

### Bedroom 6

Top floor double bedroom with storage, recently renovated, elevated views.