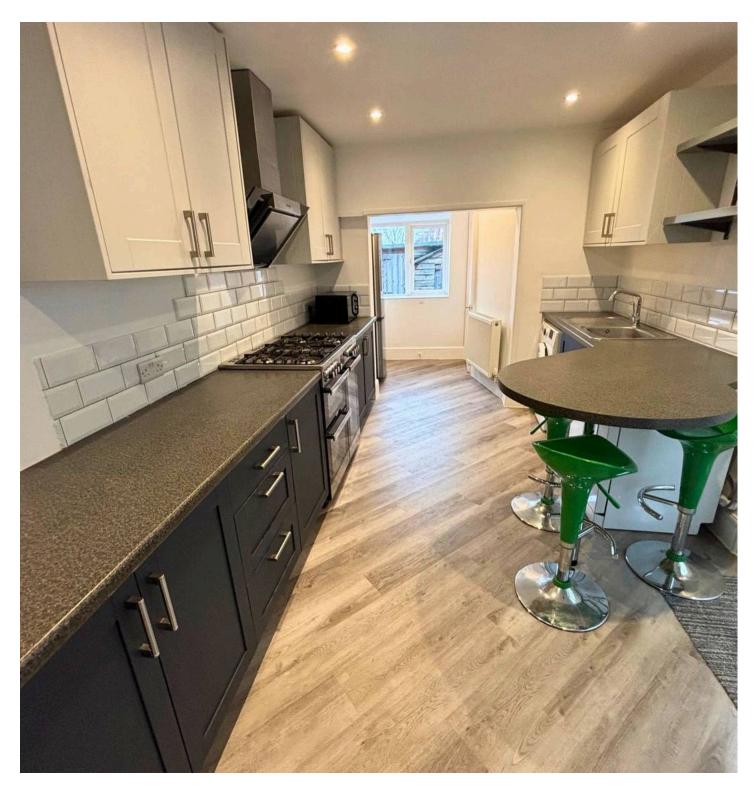

## kitchen/diner

Recently renovated kitchen diner, natural light flows into the room, includes 2 large free standing fridge freezers.