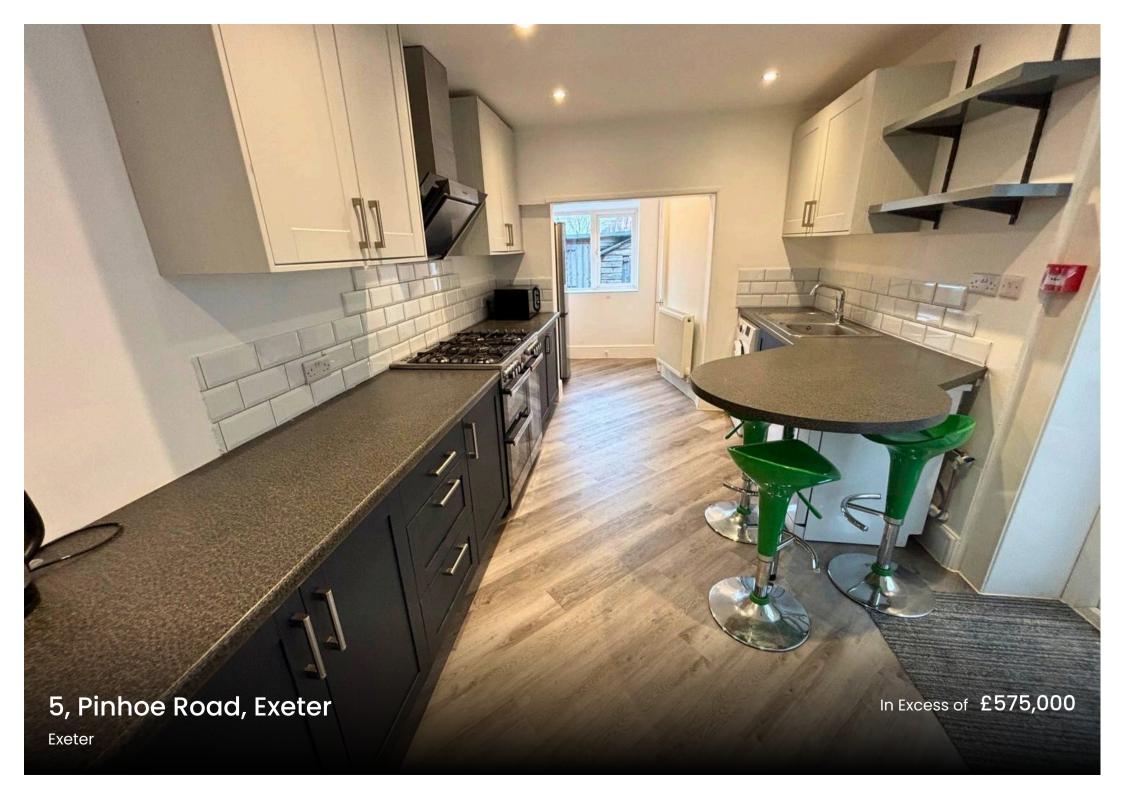

## kitchen/diner

Recently renovated kitchen diner, natural light flows into the room, includes 2 large free standing fridge freezers.