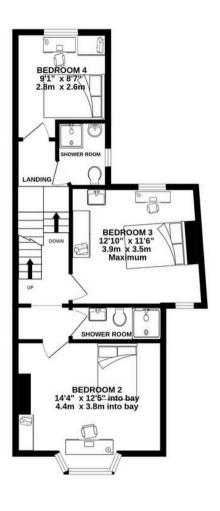

#### Bedroom 2

Spacious double bedroom, recently renovated it has a study facility under a large window.

#### Bedroom 3

Spacious first floor bedroom, storage and and work space, it has a stunning bay with external views.

#### Bedroom 4

1st floor double bedroom, recently renovated.

#### Bathroom 1

First Floor bathroom, sink facility and shower.

#### Bathroom 2

Spacious bathroom with natural light.