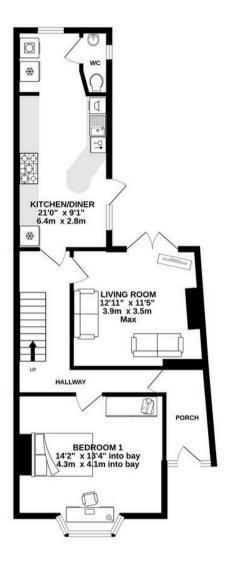

## kitchen/diner

Recently renovated kitchen diner, natural light flows into the room, includes 2 large free standing fridge freezers.

#### Lounge

Spacious lounge, perfect for hosting.

## w/c

Renovated ground floor W/C, the room has natural ventilation.

#### Bedroom 1

Spacious ground floor double bedroom, with storage space along with an allocated work space. Natural light flows through the room