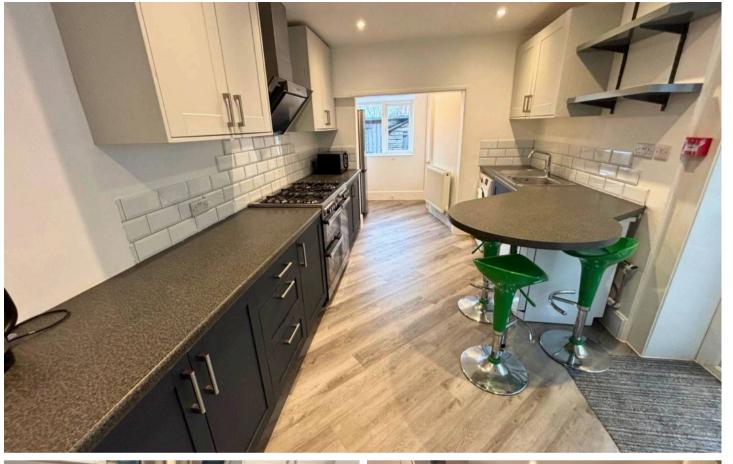

## kitchen/diner

Recently renovated kitchen diner, natural light flows into the room, includes 2 large free standing fridge freezers.