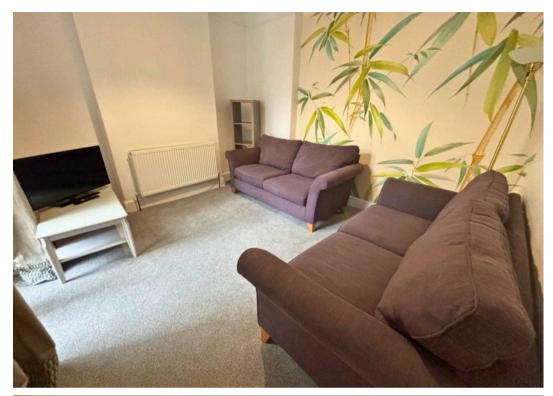

room has natural ventilation.

#### Bedroom 1

Spacious round double bedroom, with storage space along with an allocated work space. Natural light flows through the room

#### Bedroom 2

Spacious double bedroom, recently renovated it has a study facility under a large window.

#### Bedroom 3

Spacious first floor bedroom, storage and and work space, it has a stunning bay with external views.

#### Bedroom 4

1st floor double bedroom, recently renovated.

#### Bedroom 5

Top floor bedroom with elevated views of Exeter.

#### Bedroom 6

Top floor double bedroom with storage, recently renovated, elevated views.

#### Bathroom 1

First Floor bathroom, sink facility and shower.

#### Bathroom 2

Spacious bathroom with natural light.



# REAR GARDEN

Low maintenance - rear courtyard.

PERMIT