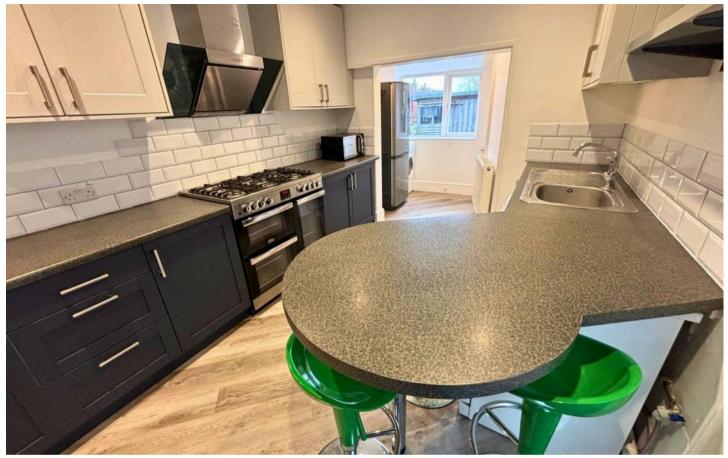

# kitchen/diner

Recently renovated kitchen diner, natural light flows into the room, includes 2 large free standing fridge freezers.