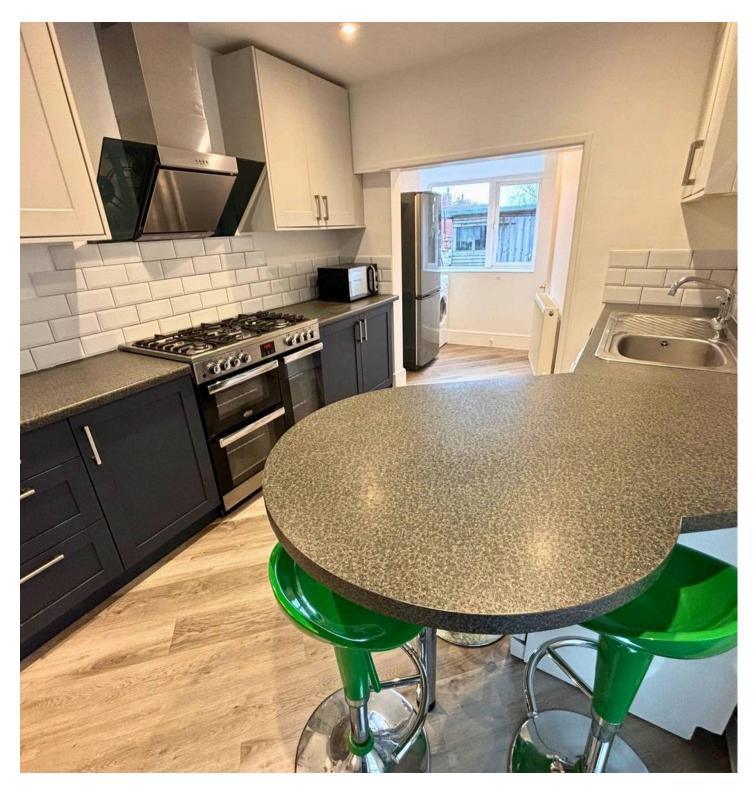

# kitchen/diner

Recently renovated kitchen diner, natural light flows into the room, includes 2 large free standing fridge freezers.