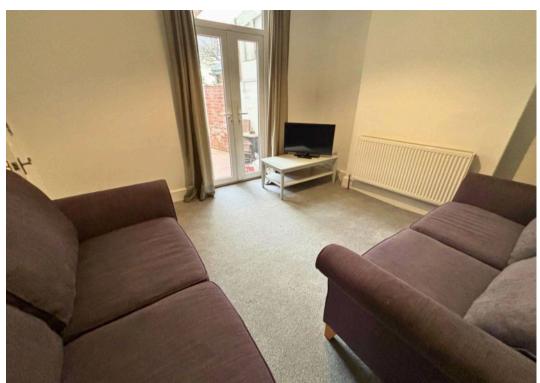

oom has natural ventilation.

#### Bedroom 1

Spacious round double bedroom, with storage space along with an allocated work space. Natural light flows through the room

#### Bedroom 2

Spacious double bedroom, recently renovated it has a study facility under a large window.

#### Bedroom 3

Spacious first floor bedroom, storage and and work space, it has a stunning bay with external views.

#### Bedroom 4

1st floor double bedroom, recently renovated.

#### Bedroom 5

Top floor bedroom with elevated views of Exeter.

#### Bedroom 6

Top floor double bedroom with storage, recently renovated, elevated views.

#### Bathroom 1

First Floor bathroom, sink facility and shower.

#### Bathroom 2

Spacious bathroom with natural light.



# REAR GARDEN

Low maintenance - rear courtyard.

PERMIT