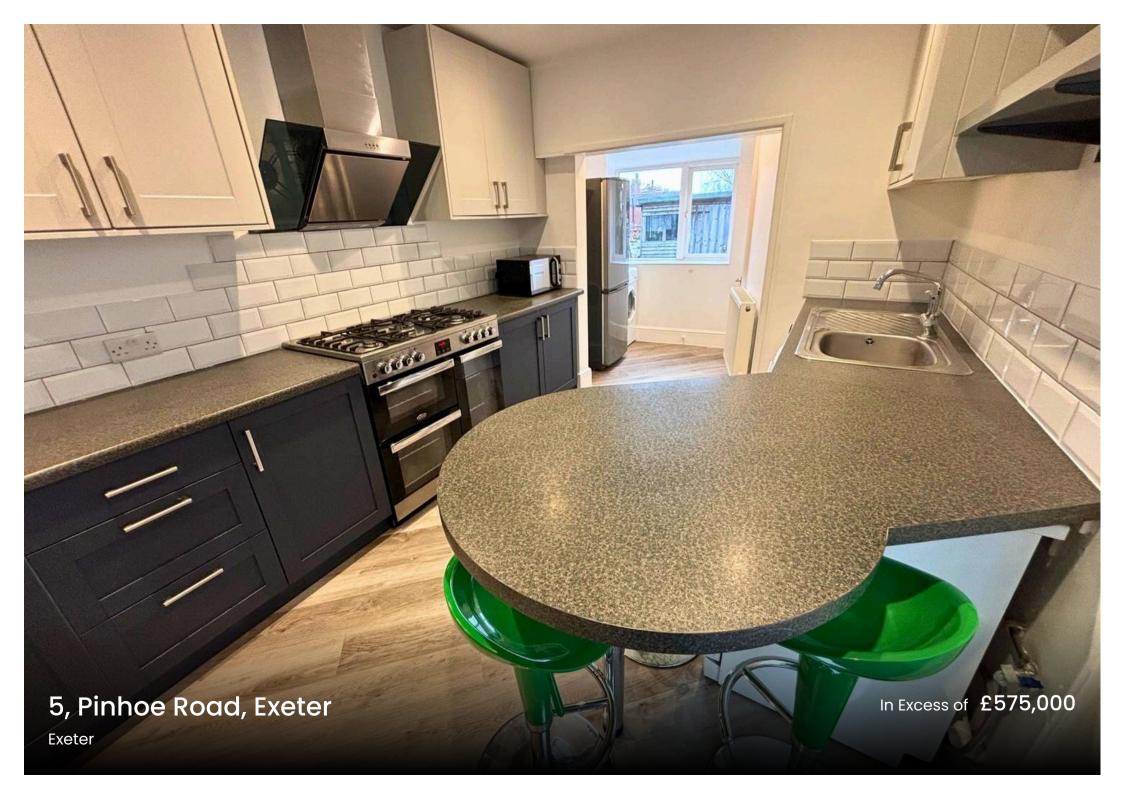

# kitchen/diner

Recently renovated kitchen diner, natural light flows into the room, includes 2 large free standing fridge freezers.