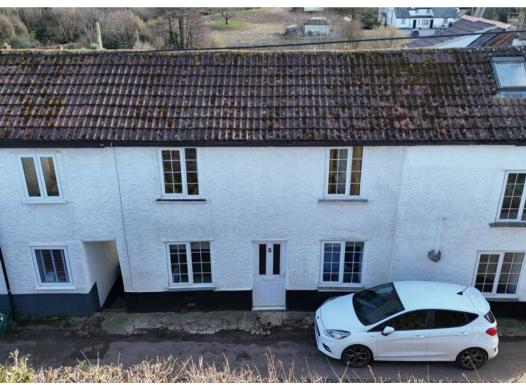

# 3 Reeds Cottages Days-Pottles Lane

Exminster, Exeter

Charming 2-bed terraced house in Exminster village with south-facing garden, Rural escape near Exeter City centre. Don't miss out, arrange a viewing today! - Offers over £275,000 Council Tax band: C

Tenure: Freehold

EPC Energy Efficiency Rating: D

EPC Environmental Impact Rating: D

- Popular location on the edge of the village of Exminster
- Cottage feel
- South facing garden
- Ideal for the individual who likes outdoor living.
- Easy access to countryside perfect for long walks
- Close proximity to Exeter City centre
- Out house with the potential to turn into an office or holiday let
- Good sized kitchen diner, perfect for hosting
- Lounge Second ground floor reception room
- 2 double bedrooms on the first floor
- loft room has the capacity to be used as a home office