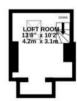

n into an office or holiday let
- Good sized kitchen diner, perfect for hosting
- Lounge Second ground floor reception room
- 2 double bedrooms on the first floor
- loft room has the capacity to be used as a home office







# Kitchen/Dining Room

22' 0" x 13' 9" (6.70m x 4.20m)

## Lounge

15' 9" x 10' 6" (4.80m x 3.20m)

#### Bedroom 1

18' 8" x 13' 1" (5.70m x 4.00m)

## Bedroom 2

15' 9" x 11' 6" (4.80m x 3.50m)

#### Bathroom

11' 6" x 4' 3" (3.50m x 1.30m)

#### **Loft Room**

13' 9" x 10' 2" (4.20m x 3.10m)

#### Outhouse - Room 1

Spacious room, with plumbing in place to use as an office or holiday let.

#### Outhouse - Room 2

16' 1" x 7' 3" (4.90m x 2.20m)

Spacious room a perfect hosting facility or large home office.



## **REAR GARDEN**

ON STREET













LST FLOOR





| Housen Estates is proud to partner with <b>Custom Insurance &amp; Mortgage Solutions</b> to offer expert mortgage and insurance advice tailored to your property journey. Whether you're buying your first home, moving up the ladder, or expanding your portfolio, our trusted partners provide personalised support, access to a wide panel of lenders, and guidance every step of the way. Together, we make securing your dream home simple, smart, and stress-free.  Scan the QR code or visit <a href="https://www.custominsurancemortgagesolutions.co.uk">www.custominsurancemortgagesolutions.co.uk</a> and click on 'Start Your Journey' at the top of any page. |  |
|--------------------------------------------------------------------------------------------------------------------------------------------