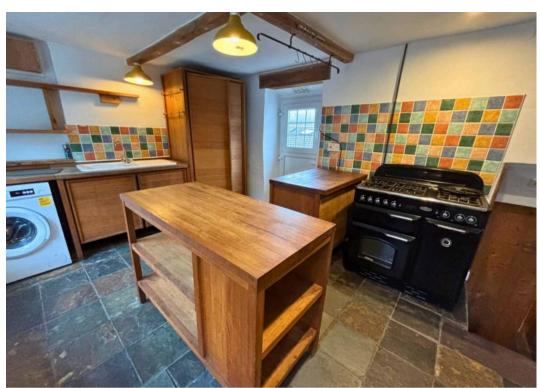

th the potential to turn into an office or holiday let
- Good sized kitchen diner, perfect for hosting
- Lounge Second ground floor reception room
- 2 double bedrooms on the first floor
- loft room has the capacity to be used as a home office







# Kitchen/Dining Room

22' 0" x 13' 9" (6.70m x 4.20m)

## Lounge

15' 9" x 10' 6" (4.80m x 3.20m)

#### Bedroom 1

18' 8" x 13' 1" (5.70m x 4.00m)

## Bedroom 2

15' 9" x 11' 6" (4.80m x 3.50m)

#### Bathroom

11' 6" x 4' 3" (3.50m x 1.30m)

#### **Loft Room**

13' 9" x 10' 2" (4.20m x 3.10m)

#### Outhouse - Room 1

Spacious room, with plumbing in place to use as an office or holiday let.

#### Outhouse - Room 2

16' 1" x 7' 3" (4.90m x 2.20m)

Spacious room a perfect hosting facility or large home office.



## **REAR GARDEN**

ON STREET













LST FLOOR





| Housen Estates is proud to partner with <b>Custom Insurance &amp; Mortgage Solutions</b> to offer expert mortgage and insurance advice tailored to your property journey. Whether you're buying your first home, moving up the ladder, or expanding your portfolio, our trusted partners provide personalised support, access to a wide panel of lenders, and guidance every step of the way. Together, we make securing your dream home simple, smart, and stress-free.  Scan the QR code or visit <a href="https://www.custominsurancemortgagesolutions.co.uk">www.custominsurancemortgagesolutions.co.uk</a> and click on 'Start Your Journey' at the top of any page. |  |
|---------------------------------------------------------------------------------------------------------------------