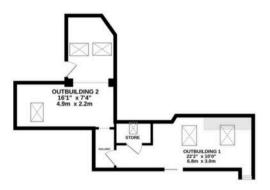

#### Outhouse - Room 1

Spacious room, with plumbing in place to use as an office or holiday let.

#### Outhouse - Room 2

16' 1" x 7' 3" (4.90m x 2.20m)

Spacious room a perfect hosting facility or large home office.