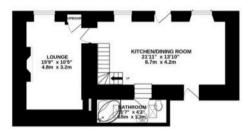

# Kitchen/Dining Room

22' 0" x 13' 9" (6.70m x 4.20m)

## Lounge

15' 9" x 10' 6" (4.80m x 3.20m)

#### Bathroom

11' 6" x 4' 3" (3.50m x 1.30m)