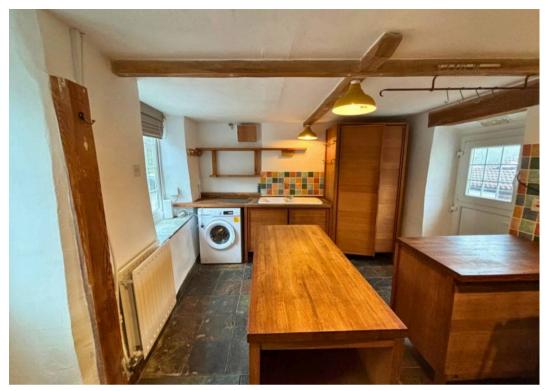

with the potential to turn into an office or holiday let
- Good sized kitchen diner, perfect for hosting
- Lounge Second ground floor reception room
- 2 double bedrooms on the first floor
- loft room has the capacity to be used as a home office







# Kitchen/Dining Room

22' 0" x 13' 9" (6.70m x 4.20m)

## Lounge

15' 9" x 10' 6" (4.80m x 3.20m)

#### Bedroom 1

18' 8" x 13' 1" (5.70m x 4.00m)

## Bedroom 2

15' 9" x 11' 6" (4.80m x 3.50m)

#### Bathroom

11' 6" x 4' 3" (3.50m x 1.30m)

#### **Loft Room**

13' 9" x 10' 2" (4.20m x 3.10m)

#### Outhouse - Room 1

Spacious room, with plumbing in place to use as an office or holiday let.

#### Outhouse - Room 2

16' 1" x 7' 3" (4.90m x 2.20m)

Spacious room a perfect hosting facility or large home office.



## **REAR GARDEN**

ON STREET













LST FLOOR





| Housen Estates is proud to partner with <b>Custom Insurance &amp; Mortgage Solutions</b> to offer expert mortgage and insurance advice tailored to your property journey. Whether you're buying your first home, moving up the ladder, or expanding your portfolio, our trusted partners provide personalised support, access to a wide panel of lenders, and guidance every step of the way. Together, we make securing your dream home simple, smart, and stress-free.  Scan the QR code or visit <a href="https://www.custominsurancemortgagesolutions.co.uk">www.custominsurancemortgagesolutions.co.uk</a> and click on 'Start Your Journey' at the top of any page. |  |
|-------------------------------------------------------------------------------------------------------------------