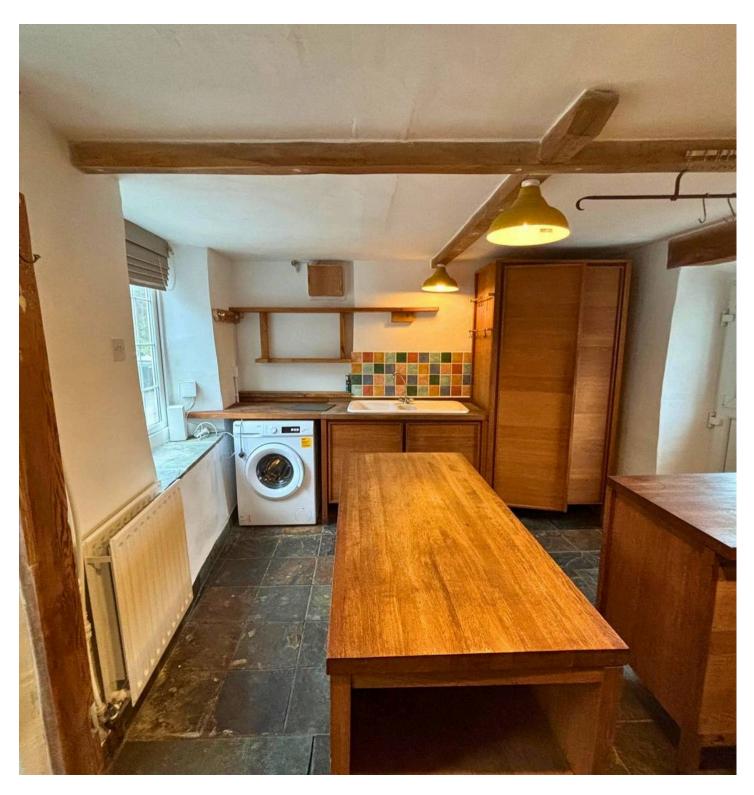

o Exeter City centre
- Out house with the potential to turn into an office or holiday let
- Good sized kitchen diner, perfect for hosting
- Lounge Second ground floor reception room
- 2 double bedrooms on the first floor
- loft room has the capacity to be used as a home office







# Kitchen/Dining Room

22' 0" x 13' 9" (6.70m x 4.20m)

## Lounge

15' 9" x 10' 6" (4.80m x 3.20m)

#### Bedroom 1

18' 8" x 13' 1" (5.70m x 4.00m)

## Bedroom 2

15' 9" x 11' 6" (4.80m x 3.50m)

#### Bathroom

11' 6" x 4' 3" (3.50m x 1.30m)

#### **Loft Room**

13' 9" x 10' 2" (4.20m x 3.10m)

#### Outhouse - Room 1

Spacious room, with plumbing in place to use as an office or holiday let.

#### Outhouse - Room 2

16' 1" x 7' 3" (4.90m x 2.20m)

Spacious room a perfect hosting facility or large home office.



## **REAR GARDEN**

ON STREET













LST FLOOR





| Housen Estates is proud to partner with <b>Custom Insurance &amp; Mortgage Solutions</b> to offer expert mortgage and insurance advice tailored to your property journey. Whether you're buying your first home, moving up the ladder, or expanding your portfolio, our trusted partners provide personalised support, access to a wide panel of lenders, and guidance every step of the way. Together, we make securing your dream home simple, smart, and stress-free.  Scan the QR code or visit <a href="https://www.custominsurancemortgagesolutions.co.uk">www.custominsurancemortgagesolutions.co.uk</a> and click on 'Start Your Journey' at the top of any page. |  |
|----------------------------------------------------------------------------------