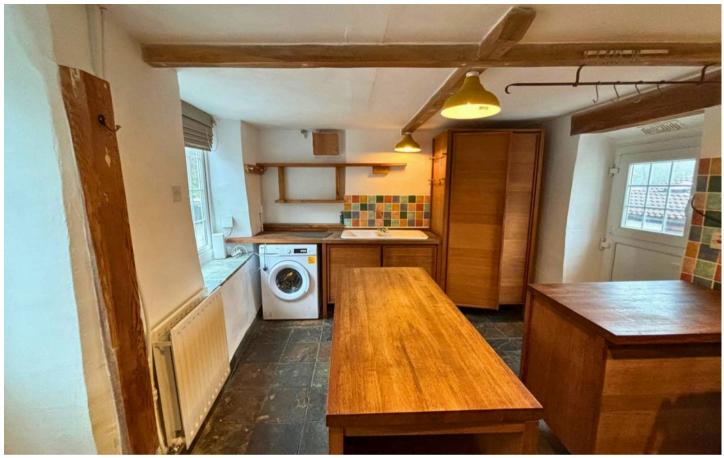

ster, Exeter

Charming 2-bed terraced house in Exminster village with south-facing garden, Rural escape near Exeter City centre. Don't miss out, arrange a viewing today! - Offers over £275,000 Council Tax band: C

Tenure: Freehold

EPC Energy Efficiency Rating: D

EPC Environmental Impact Rating: D

- Popular location on the edge of the village of Exminster
- Cottage feel
- South facing garden
- Ideal for the individual who likes outdoor living.
- Easy access to countryside perfect for long walks
- Close proximity to Exeter City centre
- Out house with the potential to turn into an office or holiday let
- Good sized kitchen diner, perfect for hosting
- Lounge Second ground floor reception room
- 2 double bedrooms on the first floor
- loft room has the capacity to be used as a home office







# Kitchen/Dining Room

22' 0" x 13' 9" (6.70m x 4.20m)

## Lounge

15' 9" x 10' 6" (4.80m x 3.20m)

#### Bedroom 1

18' 8" x 13' 1" (5.70m x 4.00m)

## Bedroom 2

15' 9" x 11' 6" (4.80m x 3.50m)

#### Bathroom

11' 6" x 4' 3" (3.50m x 1.30m)

#### **Loft Room**

13' 9" x 10' 2" (4.20m x 3.10m)

#### Outhouse - Room 1

Spacious room, with plumbing in place to use as an office or holiday let.

#### Outhouse - Room 2

16' 1" x 7' 3" (4.90m x 2.20m)

Spacious room a perfect hosting facility or large home office.



## **REAR GARDEN**

ON STREET













LST FLOOR





| Housen Estates is proud to partner with <b>Custom Insurance &amp; Mortgage Solutions</b> to offer expert mortgage and insurance advice tailored to your property journey. Whether you're buying your first home, moving u