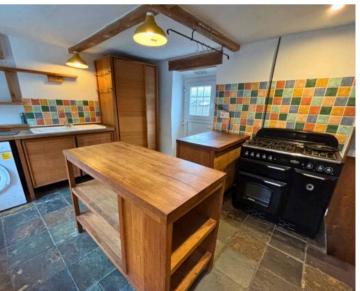

er, Exeter

Charming 2-bed terraced house in Exminster village with south-facing garden, Rural escape near Exeter City centre. Don't miss out, arrange a viewing today! - Offers over £275,000 Council Tax band: C

Tenure: Freehold

EPC Energy Efficiency Rating: D

EPC Environmental Impact Rating: D

- Popular location on the edge of the village of Exminster
- Cottage feel
- South facing garden
- Ideal for the individual who likes outdoor living.
- Easy access to countryside perfect for long walks
- Close proximity to Exeter City centre
- Out house with the potential to turn into an office or holiday let
- Good sized kitchen diner, perfect for hosting
- Lounge Second ground floor reception room
- 2 double bedrooms on the first floor
- loft room has the capacity to be used as a home office







# Kitchen/Dining Room

22' 0" x 13' 9" (6.70m x 4.20m)

## Lounge

15' 9" x 10' 6" (4.80m x 3.20m)

#### Bedroom 1

18' 8" x 13' 1" (5.70m x 4.00m)

## Bedroom 2

15' 9" x 11' 6" (4.80m x 3.50m)

#### Bathroom

11' 6" x 4' 3" (3.50m x 1.30m)

#### **Loft Room**

13' 9" x 10' 2" (4.20m x 3.10m)

#### Outhouse - Room 1

Spacious room, with plumbing in place to use as an office or holiday let.

#### Outhouse - Room 2

16' 1" x 7' 3" (4.90m x 2.20m)

Spacious room a perfect hosting facility or large home office.



## **REAR GARDEN**

ON STREET













LST FLOOR





| Housen Estates is proud to partner with <b>Custom Insurance &amp; Mortgage Solutions</b> to offer expert mortgage and insurance advice tailored to your property journey. Whether you're buying your first home, moving up