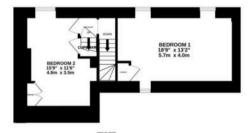

#### Bedroom 1

18' 8" x 13' 1" (5.70m x 4.00m)

## Bedroom 2

15' 9" x 11' 6" (4.80m x 3.50m)