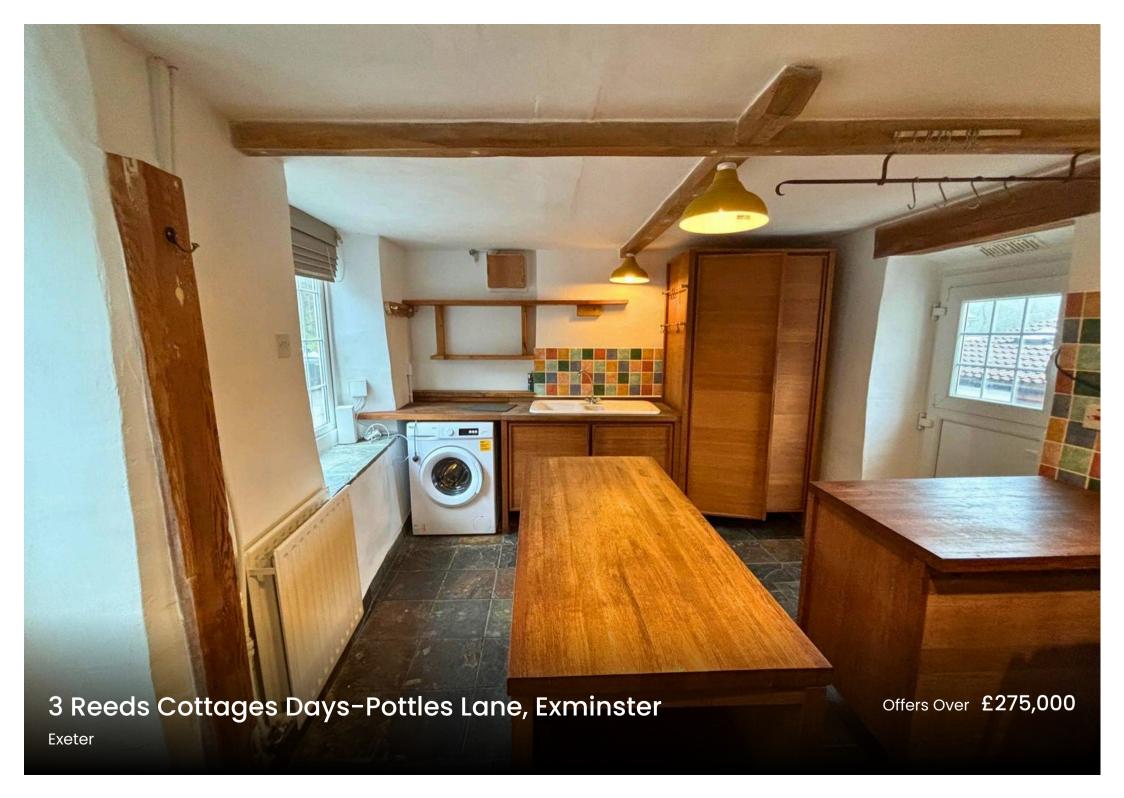

# 3 Reeds Cottages Days-Pottles Lane

Exminster, Exeter

Charming 2-bed terraced house in Exminster village with south-facing garden, Rural escape near Exeter City centre. Don't miss out, arrange a viewing today! - Offers over £275,000 Council Tax band: C

# Kitchen/Dining Room

22' 0" x 13' 9" (6.70m x 4.20m)