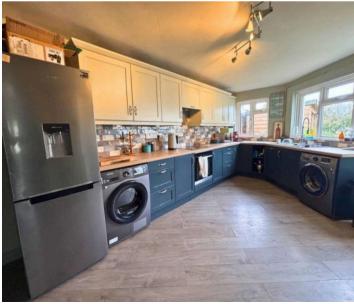

## Kitchen/Diner

17' 9" x 14' 1" (5.40m x 4.30m)

Spacious kitchen diner, perfect hosting facility. Room for a washing machine and fridge freezer. Natural light flows through the room Dining Room Measurements - 4.3M x 3.3M