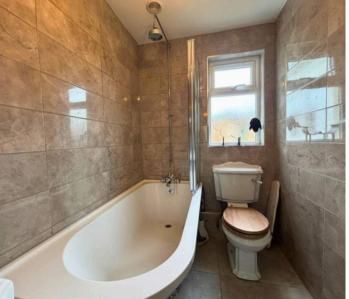

#### **Bathroom**

7' 10" x 4' 11" (2.40m x 1.50m)

Recently renovated bathroom with natural ventilation.