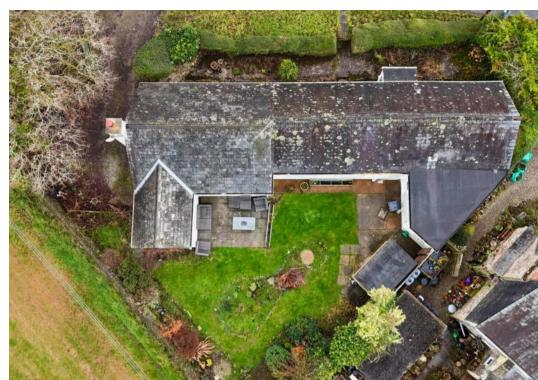

# Oakwayes

Sampford Courtenay, Okehampton

Rare 3-bed detached bungalow in tranquil rural setting with countryside views. Open-plan kitchen diner, wood burner, en suite, walk-in wardrobes, west-facing garden, parking. Council Tax band: D

# GARDEN

West facing garden with patio space directly outside patio doors.