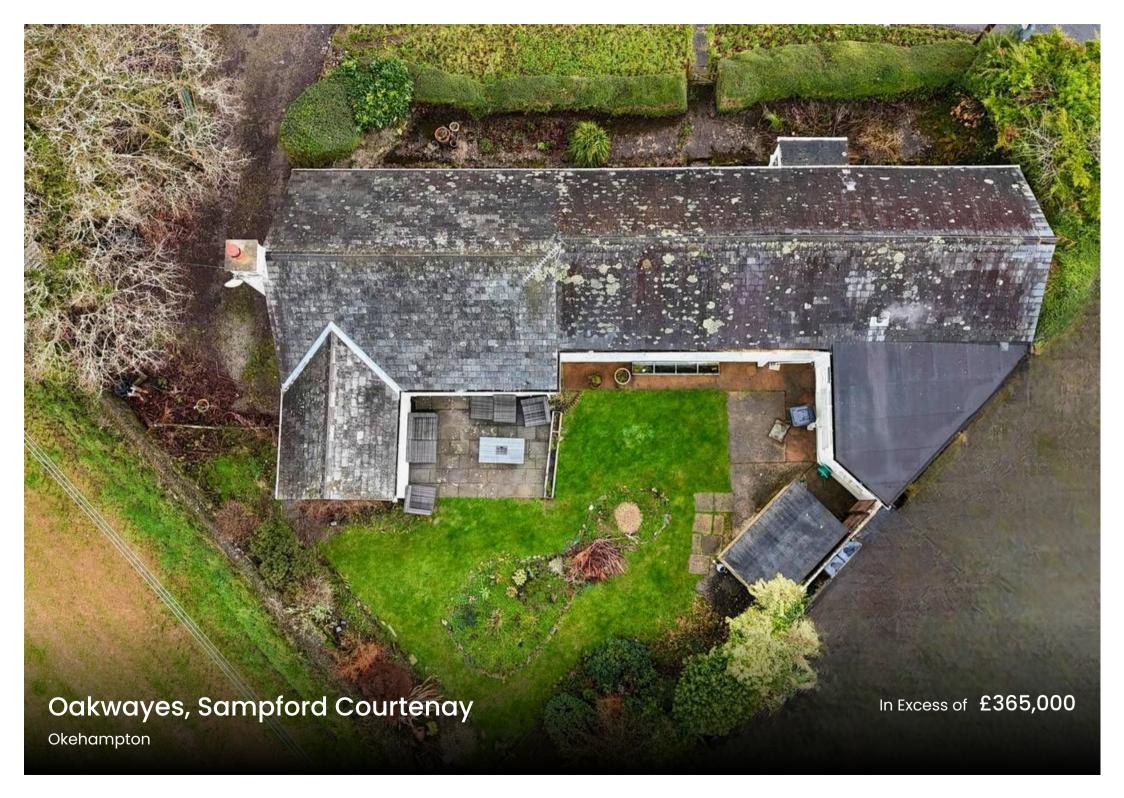

# Oakwayes

Sampford Courtenay, Okehampton

Rare 3-bed detached bungalow in tranquil rural setting with countryside views. Open-plan kitchen diner, wood burner, en suite, walk-in wardrobes, west-facing garden, parking. Council Tax band: D

# GARDEN

West facing garden with patio space directly outside patio doors.

# DRIVEWAY

## DRIVEWAY

- 2 Parking Spaces
- 2 Spaces