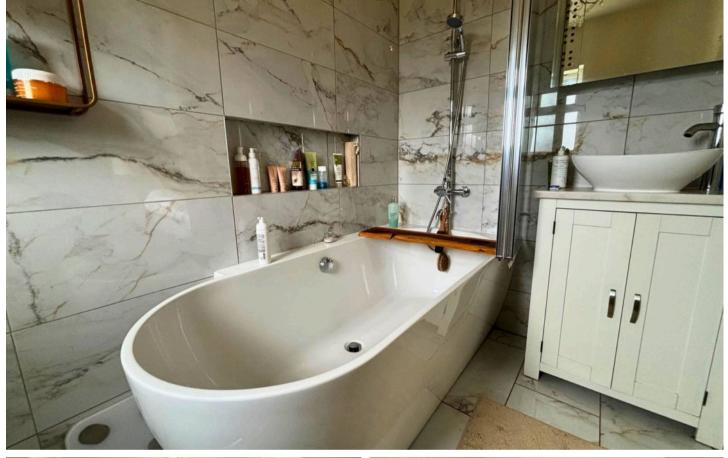

#### **En Suite**

8' 2" x 5' 3" (2.50m x 1.60m)

Recently renovated to include stunning bath and tiling. Feature towel rail under window.