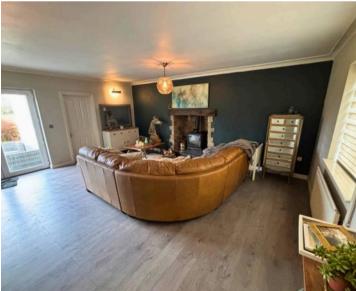

### Living room

23' 0" x 19' 4" (7.00m x 5.90m)

Stunning room with a feature wood burner. Pation doors open up on the rear garden with views of the countryside.