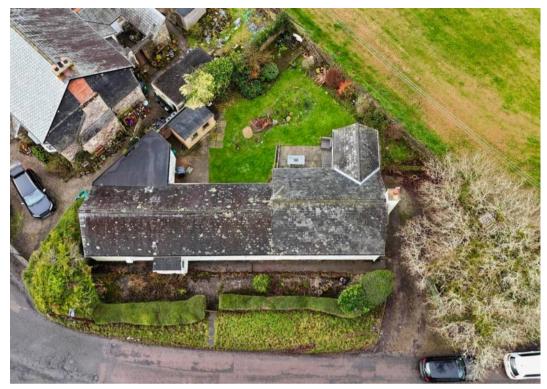

# Oakwayes

Sampford Courtenay, Okehampton

Rare 3-bed detached bungalow in tranquil rural setting with countryside views. Open-plan kitchen diner, wood burner, en suite, walk-in wardrobes, west-facing garden, parking. Council Tax band: D

# GARDEN

West facing garden with patio space directly outside patio doors.

## DRIVEWAY

- 2 Parking Spaces
- 2 Spaces