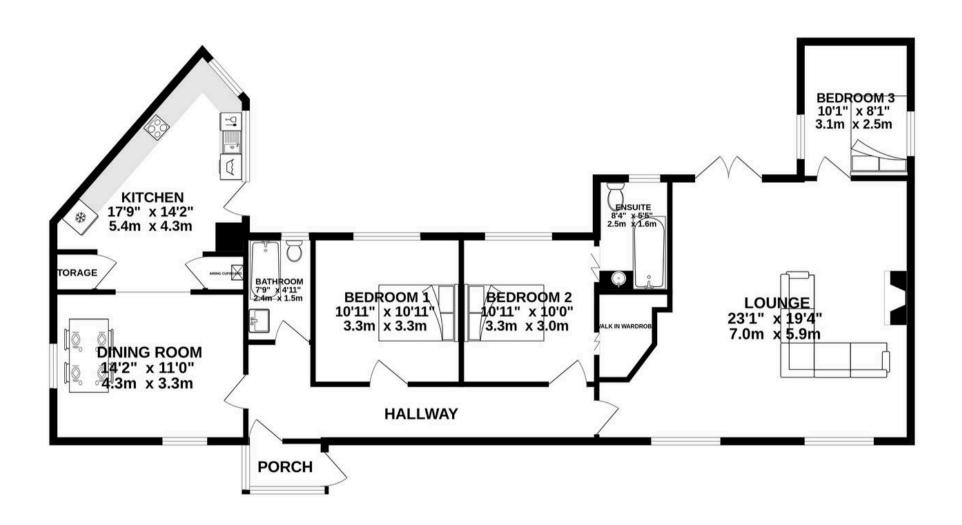

## Kitchen/Diner

17' 9" x 14' 1" (5.40m x 4.30m)

Spacious kitchen diner, perfect hosting facility. Room for a washing machine and fridge freezer. Natural light flows through the room Dining Room Measurements - 4.3M x 3.3M

### Living room

23' 0" x 19' 4" (7.00m x 5.90m)

Stunning room with a feature wood burner. Pation doors open up on the rear garden with views of the countryside.

#### **Bathroom**

7' 10" x 4' 11" (2.40m x 1.50m)

Recently renovated bathroom with natural ventilation.

#### **Bedrooms**

3 double bedrooms. The principal bedroom has an en suite and walk in wardrobe. Each room has excellent natural light. Measurements: Bedroom 1 - 3.3M x 3.3M Bedroom 2 - 3.3M x 3.0M Bedroom 3 - 3.1M x 2.5M

#### **En Suite**

8' 2" x 5' 3" (2.50m x 1.60m)

Recently renovated to include stunning bath and tiling. Feature towel rail under window.