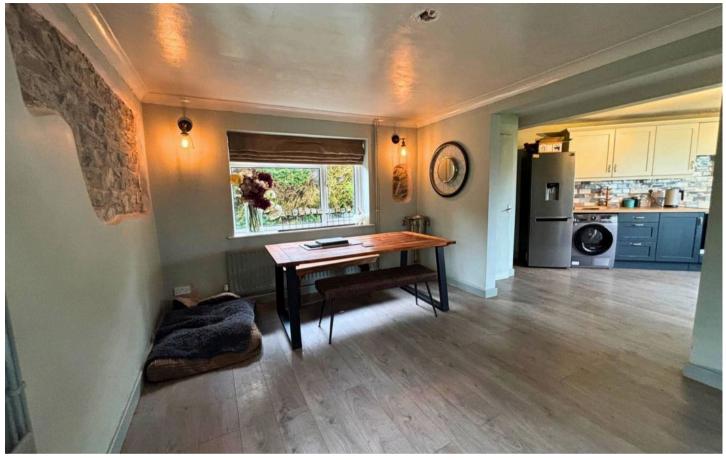

## Kitchen/Diner

17' 9" x 14' 1" (5.40m x 4.30m)

Spacious kitchen diner, perfect hosting facility. Room for a washing machine and fridge freezer. Natural light flows through the room Dining Room Measurements - 4.3M x 3.3M