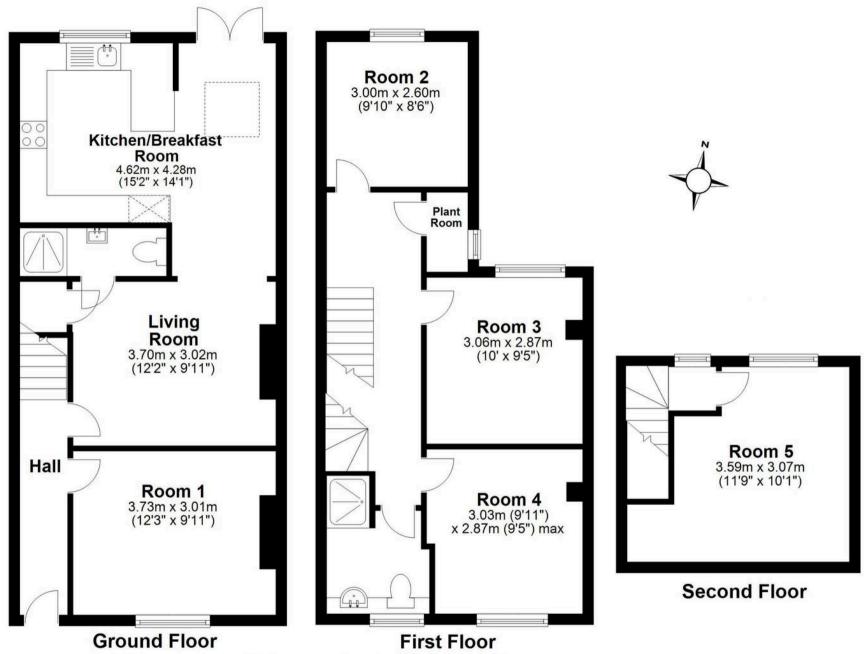

Council Tax band: C

Tenure: Freehold

EPC Energy Efficiency Rating: C

EPC Environmental Impact Rating: B

- Open planned kitchen diner
- Separate lounge.
- 5 double bedrooms
- Parking
- Outside Courtyard
- Currently fully tenant HMO
- Airsource heat pump
- Solar Panels

## Kitchen/diner

Spacious modern kitchen/diner, recently renovated to a high standard. Excellent natural light with access to the rear garden.

## Lounge

Large lounge offset from the kitchen diner, a skylight allows light to flow through from the kitchen diner making the room an excellent facility to host. The room has an adjacent shower room meaning both ground and first floors have a bathroom facility.

#### **Bedrooms**

Modern, clean bedrooms, all 5 are good sized doubles and have proved popular with the current tenants.

### **Bathrooms**

Renovated bathroom on the first floor, large walk in shower, natural ventilation.

## DRIVEWAY

- 2 Parking Spaces
- 2 spaces directly outside the property

Total area: approx. 104.6 sq. metres (1126.1 sq. feet)
81 Latimer Road, Exeter

Thank you for reading please contact:

Exetersales@housenestates.co.uk