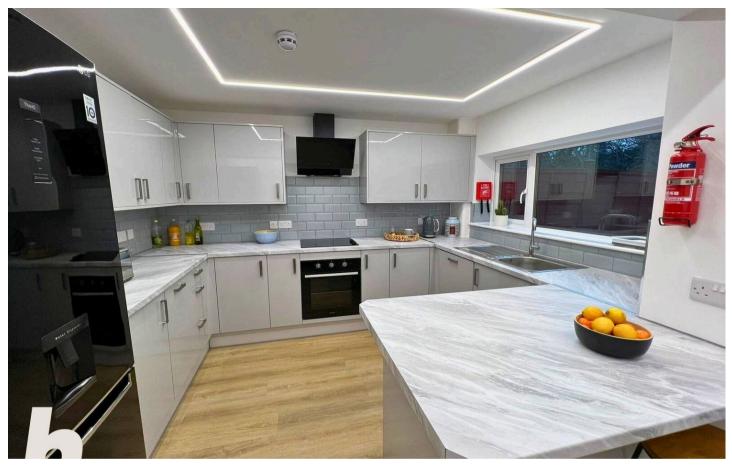

## Kitchen/diner

Spacious modern kitchen/diner, recently renovated to a high standard. Excellent natural light with access to the rear garden.