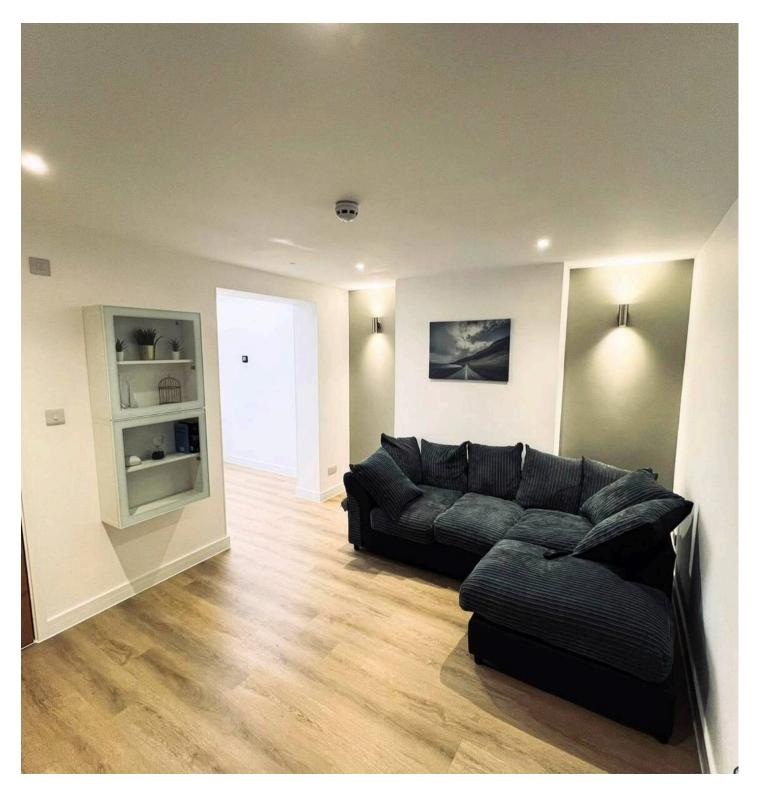

## Lounge

Large lounge offset from the kitchen diner, a skylight allows light to flow through from the kitchen diner making the room an excellent facility to host. The room has an adjacent shower room meaning both ground and first floors have a bathroom facility.