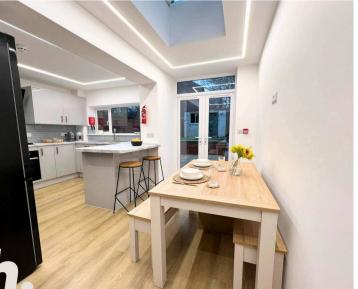

## Kitchen/diner

Spacious modern kitchen/diner, recently renovated to a high standard. Excellent natural light with access to the rear garden.