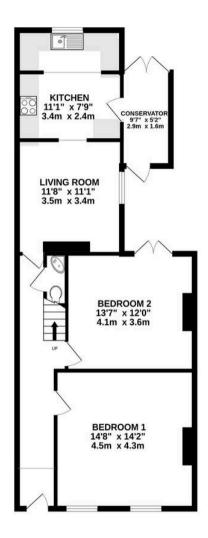

#### 5 CLIFTON ROAD EX1 2BR

#### TOTAL FLOOR AREA: 1657 sq.ft. (154.0 sq.m.) approx.

Whilst every attempt has been made to ensure the accuracy of the floorplan contained here, measurements of doors, windows, rooms and any other items are approximate and no responsibility is taken for any error, omission or mis-statement. This plan is for illustrative purposes only and should be used as such by any prospective purchaser. The services, systems and appliances shown have not been tested and no guarantee as to their operability or efficiency can be given.