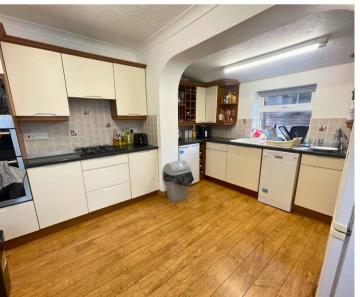

## Kitchen/Dining

The kitchen diner is the heart of this spacious property, designed to cater to the needs of a busy shared household. It combines practicality, durability, and a welcoming atmosphere, ensuring all tenants have a functional and sociable space to cook, dine, and relax together.