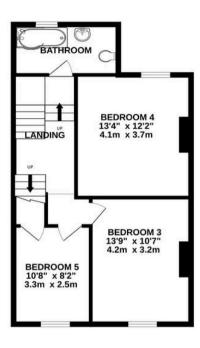

#### 5 CLIFTON ROAD EX1 2BR

#### TOTAL FLOOR AREA: 1657 sq.ft. (154.0 sq.m.) approx.

Whilst every attempt has been made to ensure the accuracy of the floorplan contained here, measurements of doors, windows, rooms and any other items are approximate and no responsibility is taken for any error, omission or mis-statement. This plan is for illustrative purposes only and should be used as such by any prospective purchaser. The services, systems and appliances shown have not been tested and no guarantee as to their operability or efficiency can be given.