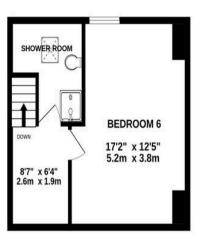

#### 5 CLIFTON ROAD EX1 2BR

#### TOTAL FLOOR AREA: 1657 sq.ft. (154.0 sq.m.) approx.

Whilst every attempt has been made to ensure the accuracy of the floorplan contained here, measurements of doors, windows, rooms and any other items are approximate and no responsibility is taken for any error, omission or mis-statement. This plan is for illustrative purposes only and should be used as such by any prospective purchaser. The services, systems and appliances shown have not been tested and no guarantee as to their operability or efficiency can be given.