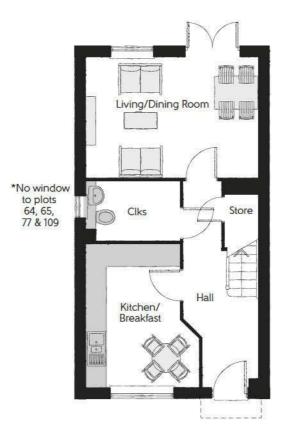

## The Yarrow

THREE BEDROOM HOME

he Yarrow Three bedroom home

#### **Ground Floor**

| Kitchen       | 2.47m x 3.20m | 8'1"x 10'6"    |
|---------------|---------------|----------------|
| Living/Dining | 4.67m x 5.73m | 15'4" x 18'10" |
| Cloakroom     | 0.94m x 1.96m | 3'1" x 6'5"    |