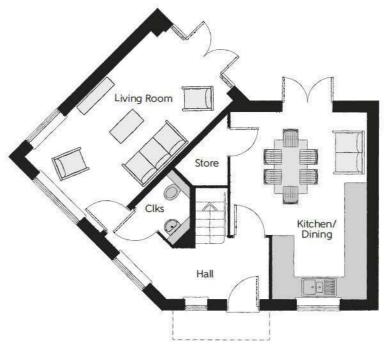

## The Thespian

THREE BEDROOM HOME

The Thespian Three bedroom home

\*Window to plots 2, 18, 19, 22, 100 & 105 only. \*Window to plot Plot 22 obscured and fixed shut.

#### Ground Floor

| Kitchen/Dining | 3.11m x 4.85m | 10'2" x 15'11" |
|----------------|---------------|----------------|
| Living Room    | 3.48m x 4.85m | 11'5" x 15'11" |
| Cloakroom      | 1.92m x 0.96m | 6'4" x 3'2"    |