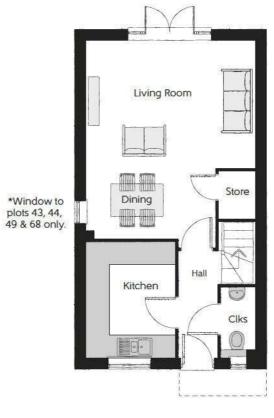

#### Ground Floor

| Kitchen/Dining | 6.09m x 4.48m | 20'0" x 14'8" |  |  |
|----------------|---------------|---------------|--|--|
| Living Room    | 3.15m x 4.94m | 10'4" x 16'2" |  |  |
| Cloakroom      | 1.45m x 2.15m | 4'9" x 7'1"   |  |  |