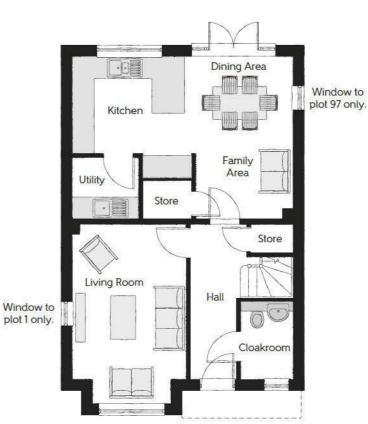

#### Ground Floor

| Kitchen/Dining | 6.09m x 4.48m | 20'0" x 14'8" |  |  |
|----------------|---------------|---------------|--|--|
| Living Room    | 3.15m x 4.94m | 10'4" x 16'2" |  |  |
| Cloakroom      | 1.45m x 2.15m | 4'9" x 7'1"   |  |  |