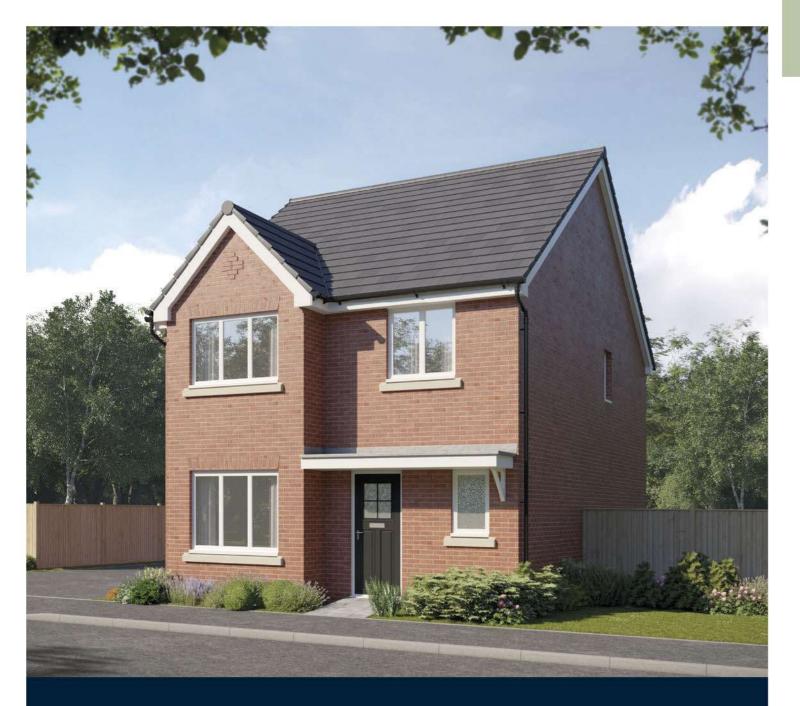

shown in this key may be subject to change, and positions could vary from those indicated on this floorplan. Please refer to Sales Advisor for details of your selected plot. Computer generated image shown overleaf. External finishes, landscaping and configuration may vary from plot to plot. Please refer to Sales Advisor for further details. All dimensions are approximate and should not be used for carpet sizes, appliance spaces or furniture. We operate a policy of continuous improvement and individual features such as kitchen and bathroom layouts, doors, windows, garages and elevational treatments may vary from time to time. Consequently these particulars should be treated as general guidance only and do not constitute a contract, part of a contract or a warranty. SC/CB/500/S00/D0/01/N.



## The Rothwell

FOUR BEDROOM HOME





ne Rothwell Four bedroom home



#### First Floor

| Bedroom 1          | 2.96m x 4.59m | 9'9" x 15'1" |
|--------------------|---------------|--------------|
| Bedroom 1 En Suite | 1.35m x 2.19m | 4'5" x 7'2"  |
| Bedroom 2          | 2.83m x 3.45m | 9'3" x 11'4" |
| Bedroom 3          | 2.83m x 3.04m | 9'3" x 10'0' |
| Bedroom 4          | 2.25m x 3.17m | 7'5" x 10'5" |
| Bathroom           | 1.98m x 2.18m | 6'6" x 7'2"  |
|                    |               |              |



#### Ground Floor

| Kitchen/Dining | 6.09m x 4.48m | 20'0" x 14'8" |  |  |
|----------------|---------------|---------------|--|--|
| Living Room    | 3.15m x 4.94m | 10'4" x 16'2" |  |  |
| Cloakroom      | 1.45m x 2.15m | 4'9" x 7'1"   |  |  |

FW - Fitted Wardrobe WS