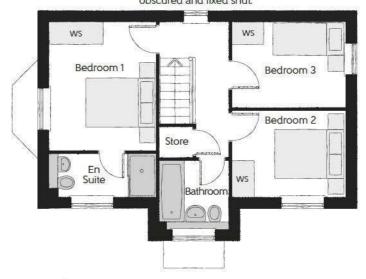

#### First Floor

| Bedroom 1          | 2.96m x 4.59m | 9'9" x 15'1" |
|--------------------|---------------|--------------|
| Bedroom 1 En Suite | 1.35m x 2.19m | 4'5" x 7'2"  |
| Bedroom 2          | 2.83m x 3.45m | 9'3" x 11'4" |
| Bedroom 3          | 2.83m x 3.04m | 9'3" x 10'0' |
| Bedroom 4          | 2.25m x 3.17m | 7'5" x 10'5" |
| Bathroom           | 1.98m x 2.18m | 6'6" x 7'2"  |
|                    |               |              |

FW - Fitted Wardrobe WS - Wardrobe Space (suggestion only, wardrobe not included)