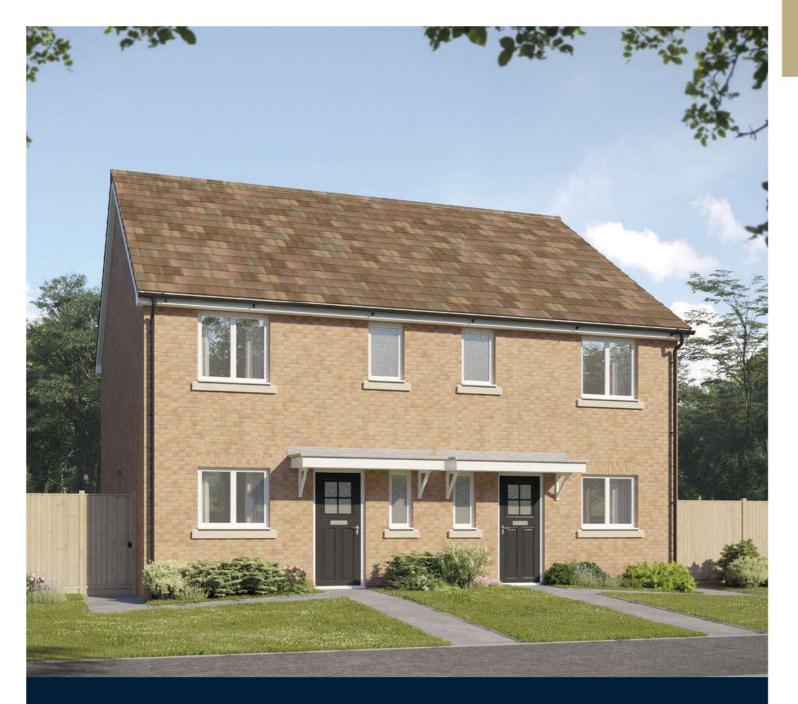

s shown in this key may be subject to change, and positions could vary from those indicated on this floorplan. Please refer to Sales Advisor for details of your selected plot. Computer generated image shown overleaf. External finishes, landscaping and configuration may vary from plot to plot. Please refer to Sales Advisor for further details. All dimensions are approximate and should not be used for carpet sizes, appliance spaces or furniture. We operate a policy of continuous improvement and individual features such as kitchen and bathroom layouts, doors, windows, garages and elevational treatments may vary from time to time. Consequently these particulars should be treated as general guidance only and do not constitute a contract, part of a contract or a warranty. HP/CB/500/S00/S/01/C.



## The Yarrow

THREE BEDROOM HOME





he Yarrow Three bedroom home



#### First Floor

| Bedroom 1          | 3.46m x 4.16m | 11'4" x 13'8" |
|--------------------|---------------|---------------|
| Bedroom 1 En Suite | 1.48m x 1.96m | 4'10" x 6'5"  |
| Bedroom 2          | 2.15m x 3.49m | 7'1" x 11'6"  |
| Bedroom 3          | 2.43m x 3.51m | 8'0" x 11'6"  |
| Bathroom           | 2.15m x 1.92m | 7'1" x 6'3"   |
|                    |               |               |



#### **Ground Floor**

| Kitchen       | 2.47m x 3.20m | 8'1"x 10'6"    |
|---------------|---------------|----------------|
| Living/Dining | 4.67m x 5.73m | 15'4" x 18'10" |
| Cloakroom     | 0.94m x 1.96m | 3'1" x 6'5"    |

Clks - Cloakroom WS - Wardrobe Space (suggestion only, wardrobe not included)

#### Furniture