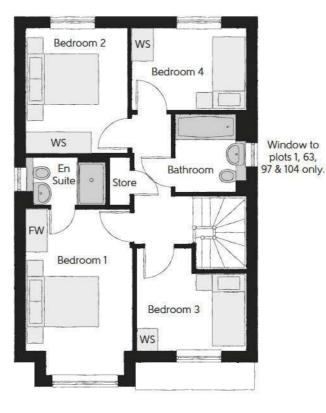

#### First Floor

| Bedroom 1          | 2.96m x 4.59m | 9'9" x 15'1" |
|--------------------|---------------|--------------|
| Bedroom 1 En Suite | 1.35m x 2.19m | 4'5" x 7'2"  |
| Bedroom 2          | 2.83m x 3.45m | 9'3" x 11'4" |
| Bedroom 3          | 2.83m x 3.04m | 9'3" x 10'0' |
| Bedroom 4          | 2.25m x 3.17m | 7'5" x 10'5" |
| Bathroom           | 1.98m x 2.18m | 6'6" x 7'2"  |
|                    |               |              |

FW - Fitted Wardrobe WS - Wardrobe Space (suggestion only, wardrobe not included)