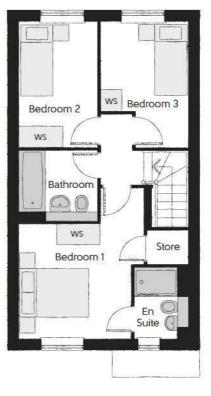

## The Rothwell

FOUR BEDROOM HOME

ne Rothwell Four bedroom home

#### First Floor

| Bedroom 1          | 2.96m x 4.59m | 9'9" x 15'1" |
|--------------------|---------------|--------------|
| Bedroom 1 En Suite | 1.35m x 2.19m | 4'5" x 7'2"  |
| Bedroom 2          | 2.83m x 3.45m | 9'3" x 11'4" |
| Bedroom 3          | 2.83m x 3.04m | 9'3" x 10'0' |
| Bedroom 4          | 2.25m x 3.17m | 7'5" x 10'5" |
| Bathroom           | 1.98m x 2.18m | 6'6" x 7'2"  |
|                    |               |              |

#### Ground Floor

| Kitchen/Dining | 6.09m x 4.48m | 20'0" x 14'8" |  |  |
|----------------|---------------|---------------|--|--|
| Living Room    | 3.15m x 4.94m | 10'4" x 16'2" |  |  |
| Cloakroom      | 1.45m x 2.15m | 4'9" x 7'1"   |  |  |

FW - Fitted Wardrobe WS - Wardrobe Space (suggestion only, wardrobe not included)