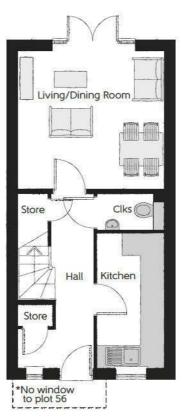

# The Hooper

TWO BEDROOM HOME

The Hooper Two bedroom home

#### First Floor

| Bedroom 1 | 4.11m x 3.88m | 13'6" x 12'9" |
|-----------|---------------|---------------|
| Bedroom 2 | 4.11m x 2.55m | 13'6" x 8'4"  |
| Bathroom  | 1.98m x 2.18m | 6'6" x 7'2"   |
|           |               |               |

#### **Ground Floor**

| $1.89 \text{m} \times 3.73 \text{m}$ | 6'2" x 12'3"  |
|--------------------------------------|---------------|
| 4.11m x 3.86m                        | 13'6" x 12'8" |
| 1.89m x 0.99m                        | 6'2" x 3'3"   |
|                                      | 4.11m x 3.86m |

Clks - Cloakroom WS - Wardrobe Space (suggestion only, wardrobe not included)