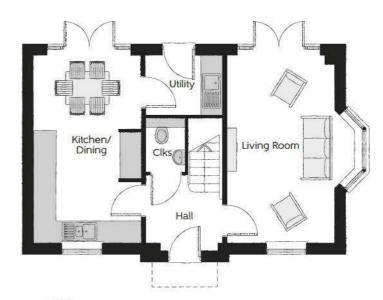

## The Yarrow

THREE BEDROOM HOME

he Yarrow Three bedroom home

#### First Floor

| Bedroom 1          | 3.46m x 4.16m | 11'4" x 13'8" |
|--------------------|---------------|---------------|
| Bedroom 1 En Suite | 1.48m x 1.96m | 4'10" x 6'5"  |
| Bedroom 2          | 2.15m x 3.49m | 7'1" x 11'6"  |
| Bedroom 3          | 2.43m x 3.51m | 8'0" x 11'6"  |
| Bathroom           | 2.15m x 1.92m | 7'1" x 6'3"   |
|                    |               |               |

#### **Ground Floor**

| Kitchen       | 2.47m x 3.20m | 8'1"x 10'6"    |
|---------------|---------------|----------------|
| Living/Dining | 4.67m x 5.73m | 15'4" x 18'10" |
| Cloakroom     | 0.94m x 1.96m | 3'1" x 6'5"    |

Clks - Cloakroom WS - Wardrobe Space (suggestion only, wardrobe not included)