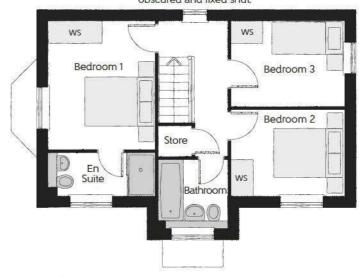

#### First Floor

| Bedroom 1          | 2.95m x 3.56m | 9'8" x 11'8"  |
|--------------------|---------------|---------------|
| Bedroom 1 En Suite | 2.95m x 1.20m | 9'8" x 3'11"  |
| Bedroom 2          | 3.17m x 2.39m | 10'5" x 7'10" |
| Bedroom 3          | 3.17m x 2.37m | 10'5" x 7'9"  |
| Bathroom           | 1.92m x 1.90m | 6'4" x 6'3"   |