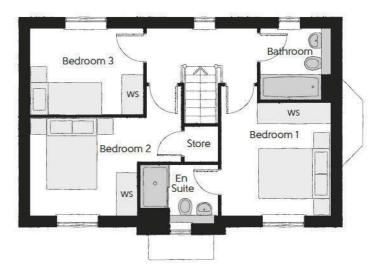

## The Yarrow

THREE BEDROOM HOME

he Yarrow Three bedroom home

#### First Floor

| Bedroom 1          | 3.46m x 4.16m | 11'4" x 13'8" |
|--------------------|---------------|---------------|
| Bedroom 1 En Suite | 1.48m x 1.96m | 4'10" x 6'5"  |
| Bedroom 2          | 2.15m x 3.49m | 7'1" x 11'6"  |
| Bedroom 3          | 2.43m x 3.51m | 8'0" x 11'6"  |
| Bathroom           | 2.15m x 1.92m | 7'1" x 6'3"   |
|                    |               |               |

#### **Ground Floor**

| Kitchen       | 2.47m x 3.20m | 8'1"x 10'6"    |
|---------------|---------------|----------------|
| Living/Dining | 4.67m x 5.73m | 15'4" x 18'10" |
| Cloakroom     | 0.94m x 1.96m | 3'1" x 6'5"    |

Clks - Cloakroom WS - Wardrobe Space (suggestion only, wardrobe not included)