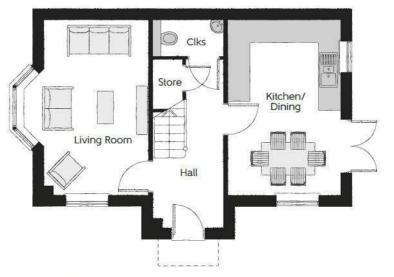

#### Ground Floor

| Kitchen/Dining | 3.11m x 4.85m | 10'2" x 15'11" |
|----------------|---------------|----------------|
| Living Room    | 3.48m x 4.85m | 11'5" x 15'11" |
| Cloakroom      | 1.92m x 0.96m | 6'4" x 3'2"    |

Clks - Cloakroom WS - Wardrobe Space (suggestion only, wardrobe not included)