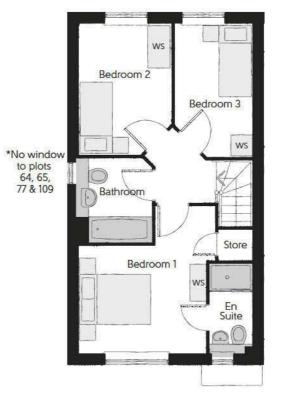

## The Yarrow

THREE BEDROOM HOME

he Yarrow Three bedroom home

#### First Floor

| Bedroom 1          | 3.46m x 4.16m | 11'4" x 13'8" |
|--------------------|---------------|---------------|
| Bedroom 1 En Suite | 1.48m x 1.96m | 4'10" x 6'5"  |
| Bedroom 2          | 2.15m x 3.49m | 7'1" x 11'6"  |
| Bedroom 3          | 2.43m x 3.51m | 8'0" x 11'6"  |
| Bathroom           | 2.15m x 1.92m | 7'1" x 6'3"   |
|                    |               |               |