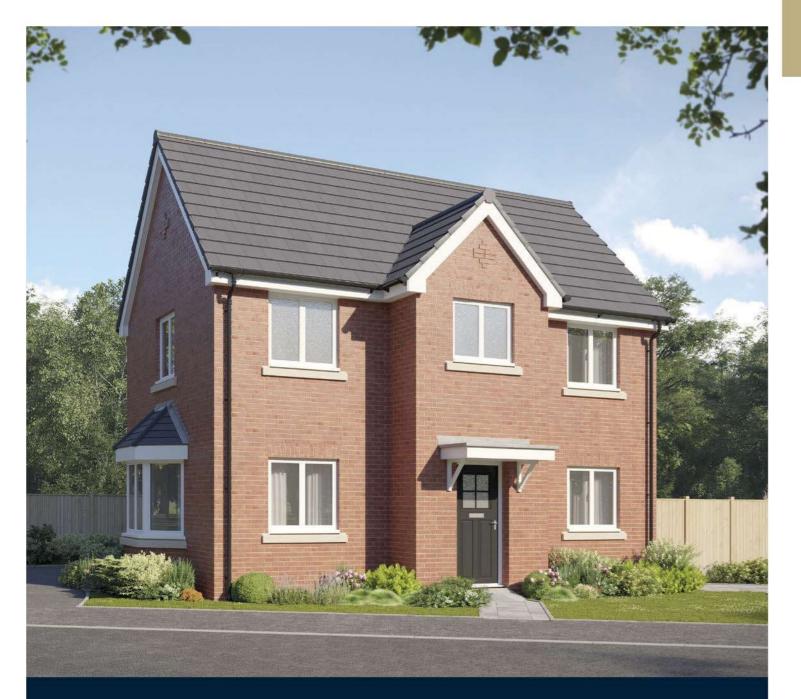

s shown in this key may be subject to change, and positions could vary from those indicated on this floorplan. Please refer to Sales Advisor for details of your selected plot. Computer generated image shown overleaf. External finishes, landscaping and configuration may vary from plot to plot. Please refer to Sales Advisor for further details. All dimensions are approximate and should not be used for carpet sizes, appliance spaces or furniture. We operate a policy of continuous improvement and individual features such as kitchen and bathroom layouts, doors, windows, garages and elevational treatments may vary from time to time. Consequently these particulars should be treated as general guidance only and do not constitute a contract, part of a contract or a warranty. TU/CB/500/S00/S/01/S.



## The Thespian

THREE BEDROOM HOME





The Thespian Three bedroom home

\*Window to plots 2, 18, 19, 22, 100 & 105 only. \*Window to plot Plot 22 obscured and fixed shut.



#### First Floor

| Bedroom 1          | 2.95m x 3.56m | 9'8" x 11'8"  |
|--------------------|---------------|---------------|
| Bedroom 1 En Suite | 2.95m x 1.20m | 9'8" x 3'11"  |
| Bedroom 2          | 3.17m x 2.39m | 10'5" x 7'10" |
| Bedroom 3          | 3.17m x 2.37m | 10'5" x 7'9"  |
| Bathroom           | 1.92m x 1.90m | 6'4" x 6'3"   |



#### Ground Floor

| Kitchen/Dining | 3.11m x 4.85m | 10'2" x 15'11" |
|----------------|---------------|----------------|
| Living Room    | 3.48m x 4.85m | 11'5" x 15'11" |
| Cloakroom      | 1.92m x 0.96m | 6'4" x 3'2"    |

Clks - Cloakroom WS - Wardrobe Space (sugge