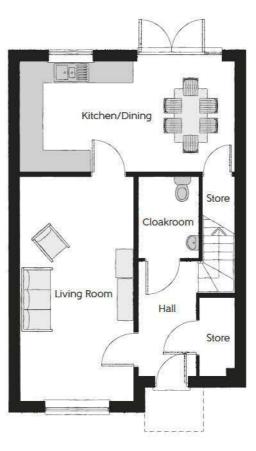

#### Ground Floor

| Kitchen/Dining | 3.11m x 4.85m | 10'2" x 15'11" |
|----------------|---------------|----------------|
| Living Room    | 3.48m x 4.85m | 11'5" x 15'11" |
| Cloakroom      | 1.92m x 0.96m | 6'4" x 3'2"    |