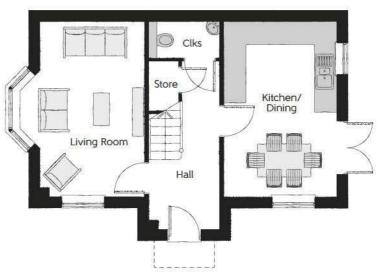

#### Ground Floor

| Kitchen/Dining | 3.11m x 4.85m | 10'3" x 15'11" |
|----------------|---------------|----------------|
| Living Room    | 3.48m x 4.85m | 11'5" x 15'11" |
| Cloakroom      | 1.92m x 0.96m | 6'4" x 3'2"    |

Clks - Cloakroom WS - Wardrobe Space (suggestion only, wardrobe not included)