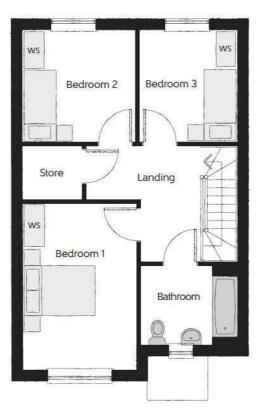

#### First Floor

| Bedroom 1          | 2.95m x 3.56m | 9'8" x 11'8"  |
|--------------------|---------------|---------------|
| Bedroom 1 En Suite | 2.95m x 1.20m | 9'8" x 3'11"  |
| Bedroom 2          | 3.17m x 2.39m | 10'5" x 7'10" |
| Bedroom 3          | 3.17m x 2.37m | 10'5" x 7'9"  |
| Bathroom           | 1.92m x 1.90m | 6'4" x 6'3"   |