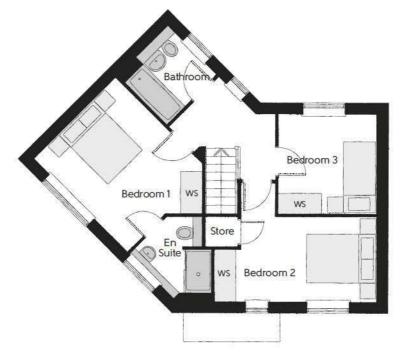

## The Faber

THREE BEDROOM HOME

The Faber Three bedroom home

#### First Floor

| Bedroom 1          | 3.49m x 4.10m | 11'5" x 13'5" |
|--------------------|---------------|---------------|
| Bedroom 1 En Suite | 1.20m x 2.49m | 3'11" x 8'2"  |
| Bedroom 2          | 2.54m x 3.62m | 8'4" x 11'10" |
| Bedroom 3          | 2.15m x 3.69m | 7'1" x 12'1"  |
| Bathroom           | 1.98m x 2.31m | 6'6" x 7'7"   |

#### Ground Floor

| Kitchen/Breakfast  | 3.05m x 3.94m | 10'0" x 12'11" |
|--------------------|---------------|----------------|
| Living/Dining Room | 4.78m x 3.34m | 15'8" × 10'11" |
| Cloakroom          | 2.58m x 1.64m | 8'6" x 5'5"    |

Clks - Cloakroom WS - Wardrobe Space (suggestion only, wardrobe not included)