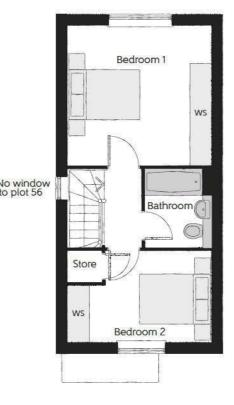

# The Hooper

TWO BEDROOM HOME

The Hooper Two bedroom home

#### First Floor

| Bedroom 1 | 4.11m x 3.88m | 13'6" x 12'9" |
|-----------|---------------|---------------|
| Bedroom 2 | 4.11m x 2.55m | 13'6" x 8'4"  |
| Bathroom  | 1.98m x 2.18m | 6'6" x 7'2"   |
|           |               |               |

#### **Ground Floor**

| $1.89 \text{m} \times 3.73 \text{m}$ | 6'2" x 12'3"  |
|--------------------------------------|---------------|
| 4.11m x 3.86m                        | 13'6" x 12'8" |
| 1.89m x 0.99m                        | 6'2" x 3'3"   |
|                                      | 4.11m x 3.86m |

Clks - Cloakroom WS - Wardrobe Space (suggestion only, wardrobe not included)