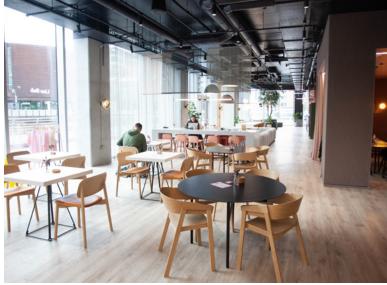

# **Communal Facilities**

State-of-the-art resident gym

On-site independent cafe, Loaf MCR

Resident lounge

🚆 Cinema room

Co-working space and private booths

Large, contemporary living spaces

Private outside courtyard

Bringing real value to real people, beautifully designed apartments are complimented with meaningful amenities and benefits, including co-working space, state-of-the-art gyms, regular fitness classes, outdoor garden areas, an exclusive events calendar, resident discount at over 100 local restaurants, a pet-friendly ethos, on-site independent cafes, and more.