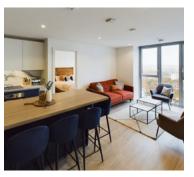

# **Communal Facilities**

State-of-the-art resident gym

On-site independent cafe, Loaf MCR

Resident lounge

🚆 Cinema room

Co-working space and private booths

Large, contemporary living spaces

Private outside courtyard

Bringing real value to real people, beautifully designed apartments are complimented with meaningful amenities and benefits, including co-working space, state-of-the-art gyms, regular fitness classes, outdoor garden areas, an exclusive events calendar, resident discount at over 100 local restaurants, a pet-friendly ethos, on-site independent cafes, and more.