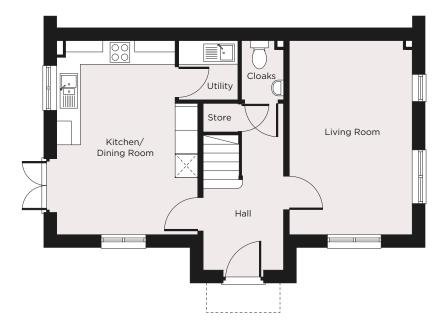

# the MERIDEN

#### Plot 93

A 3 bedroom detached home

| Ground Floor        |                   |              |
|---------------------|-------------------|--------------|
| Living Room         | 6,394mm x 2,998mm | 21′0″ × 9′8″ |
| Kitchen/Dining Room | 5,748mm x 3,013mm | 18'9" x 9'9" |
| Cloakroom           |                   |              |