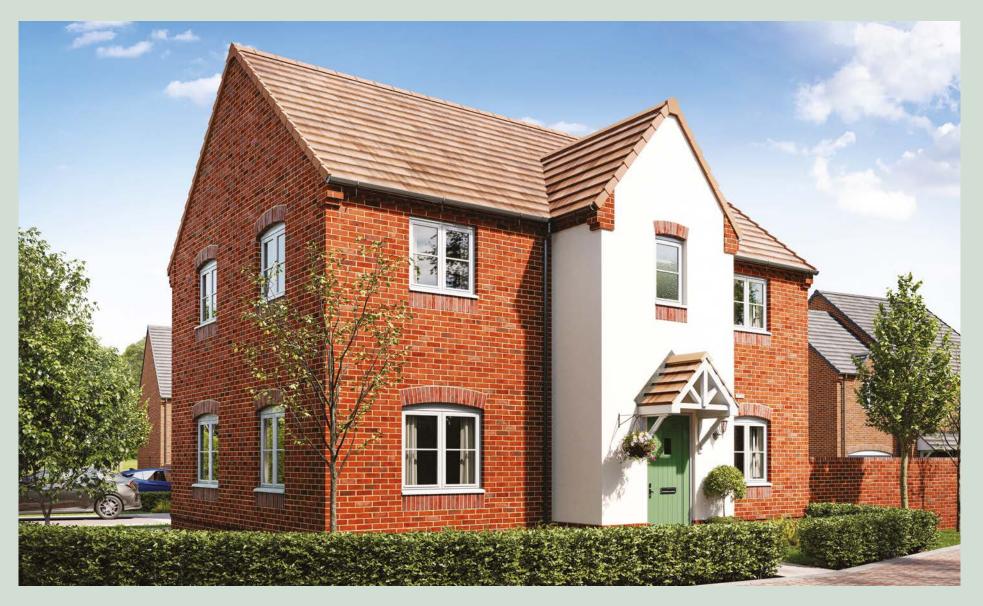

# the MERIDEN

#### Plot 93

A 3 bedroom detached home

| Ground Floor        |                   |              |
|---------------------|-------------------|--------------|
| Living Room         | 6,394mm x 2,998mm | 21′0″ × 9′8″ |
| Kitchen/Dining Room | 5,748mm x 3,013mm | 18'9" x 9'9" |
| Cloakroom           |                   |              |