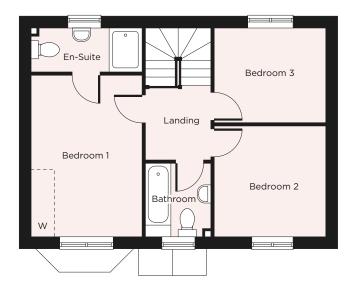

# the CAMEO

#### Plot 85 A 3 bedroom semi-detached home

| -irst | Floor |  |
|-------|-------|--|
|       |       |  |

| Bedroom 1 | 4,917mm x 3,112mm | 16'1" x 10'2" |
|-----------|-------------------|---------------|
| En-Suite  |                   |               |
| Bedroom 2 | 3,619mm x 2,980mm | 11′9″ x 9′8″  |
| Bedroom 3 | 2,057mm x 2,035mm | 6'8" x 6'7"   |
| Bathroom  |                   |               |