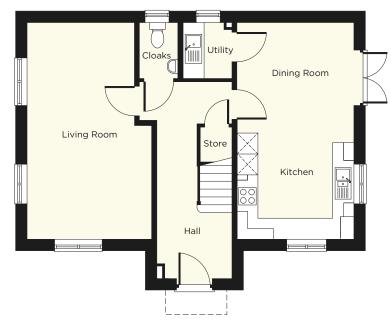

# the GALA

#### Plots 23, 38, 84 A 4 bedroom detached home

#### Ground Floor

| Living Room         | 6,198mm x 3,063mm | 20'3" x 10'0" |
|---------------------|-------------------|---------------|
| Kitchen/Dining Room | 6,198mm x 3,337mm | 20'3" x 11'0" |
| Utility             | 1,600mm x 1,396mm | 5'2" x 4'6"   |
| Cloakroom           |                   |               |

| 1 11 51 1 1001   |                   |               |
|------------------|-------------------|---------------|
| Bedroom 1        | 3,617mm x 2,650mm | 11'9" x 8'8"  |
| En-Suite         |                   |               |
| Bedroom 2        | 3,394mm x 3,369mm | 11′6″ x 11′1″ |
| Bedroom 3        | 3,620mm x 2,859mm | 11'9" x 9'4"  |
| Bedroom 4 /Study | 3,357mm x 2,740mm | 11′0″ × 9′0″  |
| Bathroom         |                   |               |