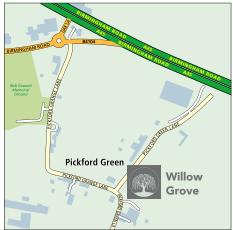

Willow Grove is perfectly placed just south of the A45 in Pickford Green, just fifteen minutes from the centre of Coventry.

Everyday essentials can be found just a couple of minutes down the road in Eastern Green, where you'll also find St Andrews Church of England Infant School and Eastern Green Junior School. Both schools were rated as "Good" in their most recent Ofsted reports.

Times and distances are for indicative purposes only and sourced from National Rail and Google maps (August 2024).

Pickford Green Lane, Pickford Green, Coventry, CV5 9AP what3words: ///link.levels.assume