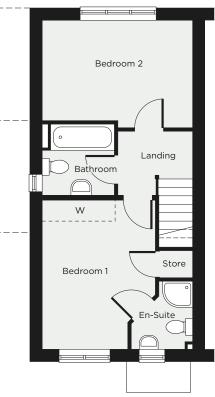

#### Plots 49, 50 A 2 bedroom semi-detached home

#### **Ground Floor**

| Living Room            | 4,407mm x 3,022mm | 14'5" x 10'0" |
|------------------------|-------------------|---------------|
| Kitchen/Dining<br>Room | 4,015mm x 2,935mm | 13'2" x 9'6"  |
| Cloakroom              |                   |               |
|                        |                   |               |
| First Floor            |                   |               |
| Bedroom 1              | 3,982mm x 3,018mm | 13'0" × 10'0" |
| En-Suite               |                   |               |
| Bedroom 2              | 4,015mm x 2,679mm | 13'2" x 8'8"  |
| Bathroom               |                   |               |
|                        |                   |               |