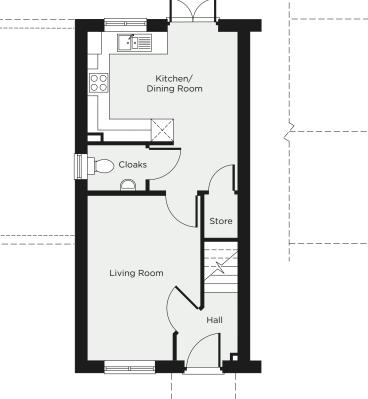

#### Plots 49, 50 A 2 bedroom semi-detached home

#### **Ground Floor**

| Living Room            | 4,407mm x 3,022mm | 14'5" x 10'0" |
|------------------------|-------------------|---------------|
| Kitchen/Dining<br>Room | 4,015mm x 2,935mm | 13'2" x 9'6"  |
| Cloakroom              |                   |               |
|                        |                   |               |
| First Floor            |                   |               |
| Bedroom 1              | 3,982mm x 3,018mm | 13'0" × 10'0" |
| En-Suite               |                   |               |
| Bedroom 2              | 4,015mm x 2,679mm | 13'2" x 8'8"  |
| Bathroom               |                   |               |
|                        |                   |               |