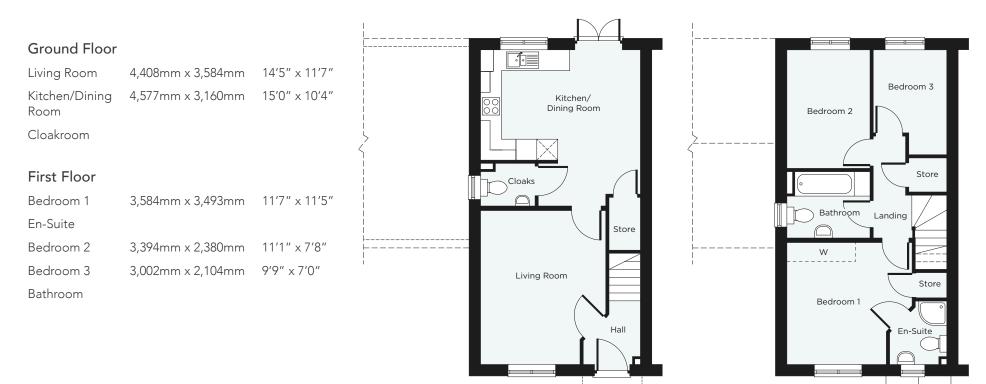

# the MERIDEN

#### Plot 93

A 3 bedroom detached home

| Ground Floor        |                   |              |
|---------------------|-------------------|--------------|
| Living Room         | 6,394mm x 2,998mm | 21′0″ × 9′8″ |
| Kitchen/Dining Room | 5,748mm x 3,013mm | 18'9" x 9'9" |
| Cloakroom           |                   |              |

| First Floor |                   |               |
|-------------|-------------------|---------------|
| Bedroom 1   | 4,445mm x 3,055mm | 14'6" x 10'0" |
| En-Suite    |                   |               |
| Bedroom 2   | 3,070mm x 3,050mm | 10'0" × 10'0" |
| Bedroom 3   | 3,070mm x 2,605mm | 10'0" x 8'5"  |
| Bathroom    |                   |               |