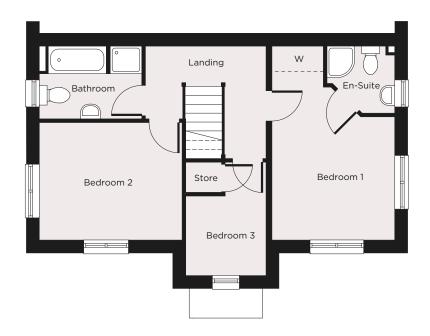

# the MERIDEN

| First Floor |                   |               |
|-------------|-------------------|---------------|
| Bedroom 1   | 4,445mm x 3,055mm | 14'6" x 10'0" |
| En-Suite    |                   |               |
| Bedroom 2   | 3,070mm x 3,050mm | 10'0" × 10'0" |
| Bedroom 3   | 3,070mm x 2,605mm | 10'0" x 8'5"  |
| Bathroom    |                   |               |