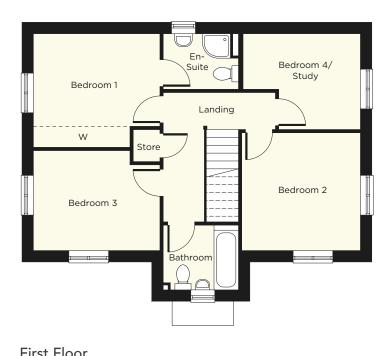

# the GALA

#### Plots 23, 38, 84 A 4 bedroom detached home

#### Ground Floor

| Living Room         | 6,198mm x 3,063mm | 20'3" x 10'0" |
|---------------------|-------------------|---------------|
| Kitchen/Dining Room | 6,198mm x 3,337mm | 20'3" x 11'0" |
| Utility             | 1,600mm x 1,396mm | 5'2" x 4'6"   |
| Cloakroom           |                   |               |

| 1 11 51 1 1001   |                   |               |
|------------------|-------------------|---------------|
| Bedroom 1        | 3,617mm x 2,650mm | 11'9" x 8'8"  |
| En-Suite         |                   |               |
| Bedroom 2        | 3,394mm x 3,369mm | 11′6″ x 11′1″ |
| Bedroom 3        | 3,620mm x 2,859mm | 11'9" x 9'4"  |
| Bedroom 4 /Study | 3,357mm x 2,740mm | 11′0″ × 9′0″  |
| Bathroom         |                   |               |