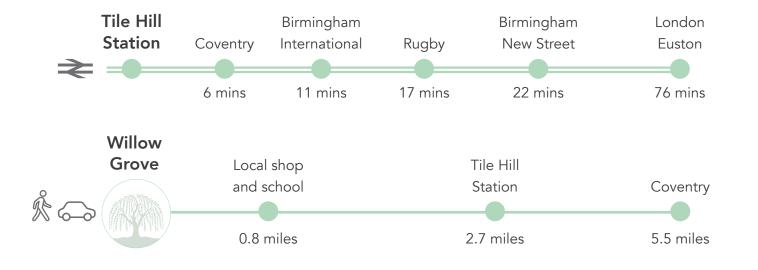

### the LOCATION

Willow Grove is well served for transport links. The local bus stop is just around the corner, with regular services into Coventry. The nearest train station to the development is just 3 miles away in Tile Hill.

From here there are regular direct trains to Coventry and Birmingham. Coventry Station is around 48 minutes away by bus or 18 minutes by car. There are regular direct trains from there to destinations such as Birmingham, Rugby, London and Southampton. Direct trains from Coventry to London Euston take around 1 hour 16 minutes. The A45 is less than half a mile from Willow Grove and gives direct access to the M42 and the M45. The M42 also provides easy access to the M6 motorway. Birmingham International Airport is less than 10 minutes away by car, with the journey into the centre of Birmingham taking around 25 minutes, depending on traffic.

Times and distances are for indicative purposes only and sourced from National Rail and Google maps (August 2024).

Pickford Green Lane, Pickford Green, Coventry, CV5 9AP what3words: ///link.levels.assume