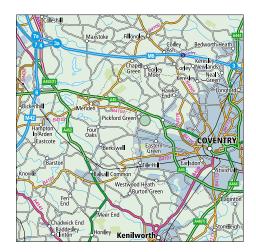

Willow Grove is perfectly placed just south of the A45 in Pickford Green, just fifteen minutes from the centre of Coventry.

Everyday essentials can be found just a couple of minutes down the road in Eastern Green, where you'll also find St Andrews Church of England Infant School and Eastern Green Junior School. Both schools were rated as "Good" in their most recent Ofsted reports.

### the LOCATION

Willow Grove is well served for transport links. The local bus stop is just around the corner, with regular services into Coventry. The nearest train station to the development is just 3 miles away in Tile Hill.

From here there are regular direct trains to Coventry and Birmingham. Coventry Station is around 48 minutes away by bus or 18 minutes by car. There are regular direct trains from there to destinations such as Birmingham, Rugby, London and Southampton. Direct trains from Coventry to London Euston take around 1 hour 16 minutes. The A45 is less than half a mile from Willow Grove and gives direct access to the M42 and the M45. The M42 also provides easy access to the M6 motorway. Birmingham International Airport is less than 10 minutes away by car, with the journey into the centre of Birmingham taking around 25 minutes, depending on traffic.

Times and distances are for indicative purposes only and sourced from National Rail and Google maps (August 2024).

Pickford Green Lane, Pickford Green, Coventry, CV5 9AP what3words: ///link.levels.assume