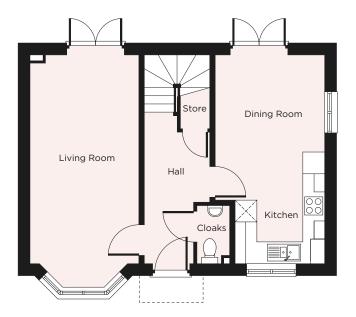

# the CAMEO

#### Plot 85 A 3 bedroom semi-detached home

#### **Ground Floor**

| Living Room         | 4,918mm x 3,113mm | 16'1" x 10'2" |
|---------------------|-------------------|---------------|
| Kitchen/Dining Room | 4,918mm x 3,573mm | 16'1" x 11'7" |
| Utility             | 1,500mm x 1,500mm | 4'9" × 4'9"   |
| Cloakroom           |                   |               |