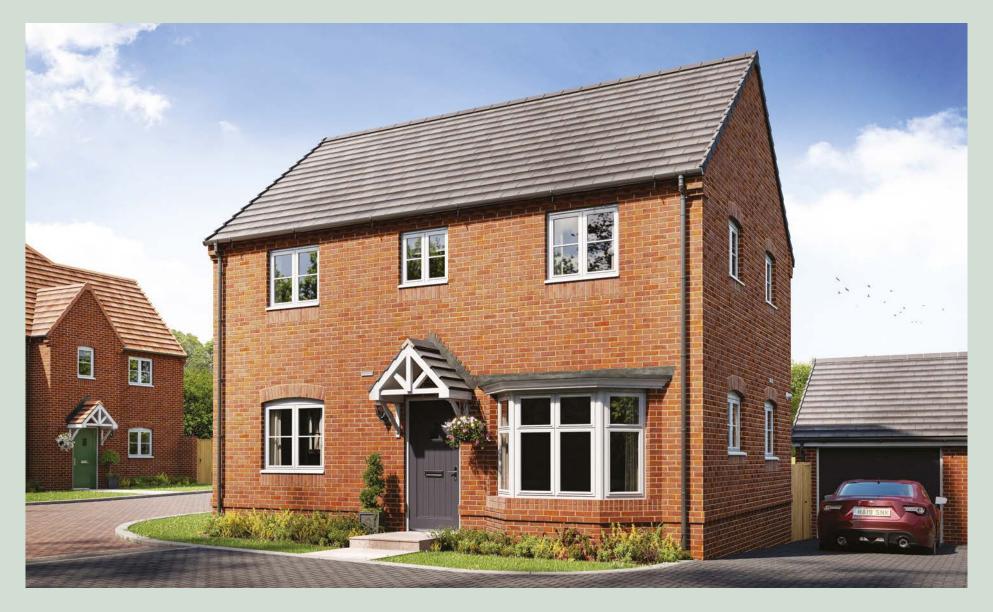

|               |

. . . .

The 2024 specification mentioned in this brochure is valid for reservations made up to 31st December 2024 and applies to selected house types only. Specifications and availability may vary. For more detailed information, please contact a Sales Adviser at Willow Grove.

The computer generated images represent the house types, however elevational treatments, handing, garage position, fencing and landscaping may vary. Plans are not to scale. All dimensions are approximate and should not be used for carpets, appliance spaces or furniture. Maximum dimensions are shown by arrows on plan. Lagan Homes has a policy of continuous improvement and individual features may vary from time to time. Please ask the Sales Adviser for details of specific plots.



# the MERIDEN



#### Plot 93

A 3 bedroom detached home





| Ground Floor        |                   |              |
|---------------------|-------------------|--------------|
| Living Room         | 6,394mm x 2,998mm | 21′0″ × 9′8″ |
| Kitchen/Dining Room | 5,748mm x 3,013mm | 18'9" x 9'9" |
| Cloakroom           |                   |              |

| First Floor |                   |               |
|-------------|-------------------|---------------|
| Bedroom 1   | 4,445mm x 3,055mm | 14'6" x 10'0" |
| En-Suite    |                   |               |
| Bedroom 2   | 3,070mm x 3,050mm | 10'0" × 10'0" |
| Bedroom 3   | 3,070mm x 2,605mm | 10'0" x 8'5"  |
| Bathroom    |                   |               |

The 2024 specification mentioned in this brochure is valid for reservations made up to 31st