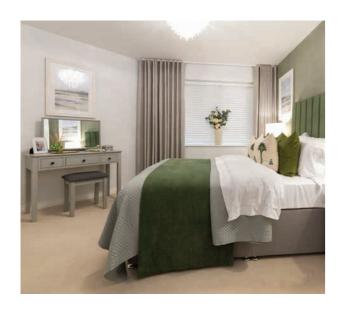

#### **INTERIOR**

- Walk-in wardrobes to main bedroom\*
- Fitted mirror wardrobes#
- Illuminated light switches
- Safety locks on windows
- Energy-efficient, low-carbon, economical heating system
- Hallway storage cupboard
- · Wide doorways for full accessibility