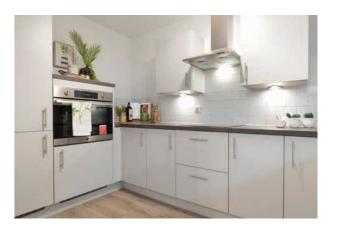

Shower rooms feature low-level shower trays and easy turn taps, while kitchens include a waist-height oven, hob and washer dryer as standard. You'll find a walk-in wardrobe in the bedroom and open space in the living room.

#### **KITCHEN**

- Integrated electric waist-height oven
- Ceramic hob
- Integrated Zanussi washer/dryer
- Integral upright fridge and frost-free freezer
- Stainless steel sink with chrome mixer tap
- Slip-resistant flooring
- · Provisions for a dishwasher