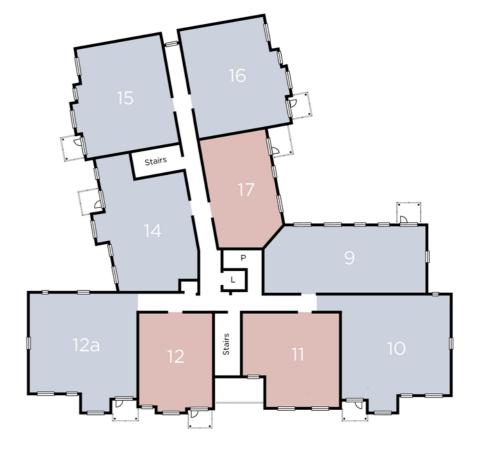

#### A stunning development of 25 apartments

First Floor

Second Floor

13

Site Plan and Ground Floor

One bedroom apartmentTwo bedroom apartment

Communal areas

BS Buggy Store