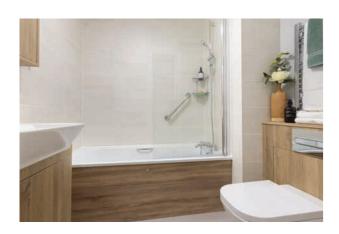

#### BATHROOM / SHOWER ROOM

- Easy turn mixer taps
- · Heated chrome towel rail
- Under sink vanity unit
- Mirrored wall unit with integrated shaver point
- Low level shower tray
- Thermostatic shower
- Slip-resistant flooring