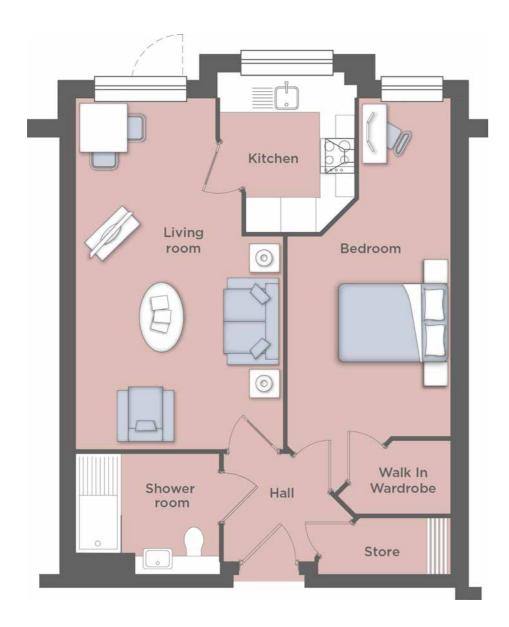

# TYPICAL **ONE BEDROOM**APARTMENT LAYOUT

| Kitchen     | 7′8″ x  | 8′11″ | 2325mm > | c 2715mm |
|-------------|---------|-------|----------|----------|
| Living room | 11′7″ × | 19'9" | 3535mm > | 6015mm   |
| Shower room | 6′9″ x  | 8′1″  | 2065mm > | 2455mm   |
| Bedroom     | 9′1″ x  | 19'0" | 2770mm > | c 5790mm |