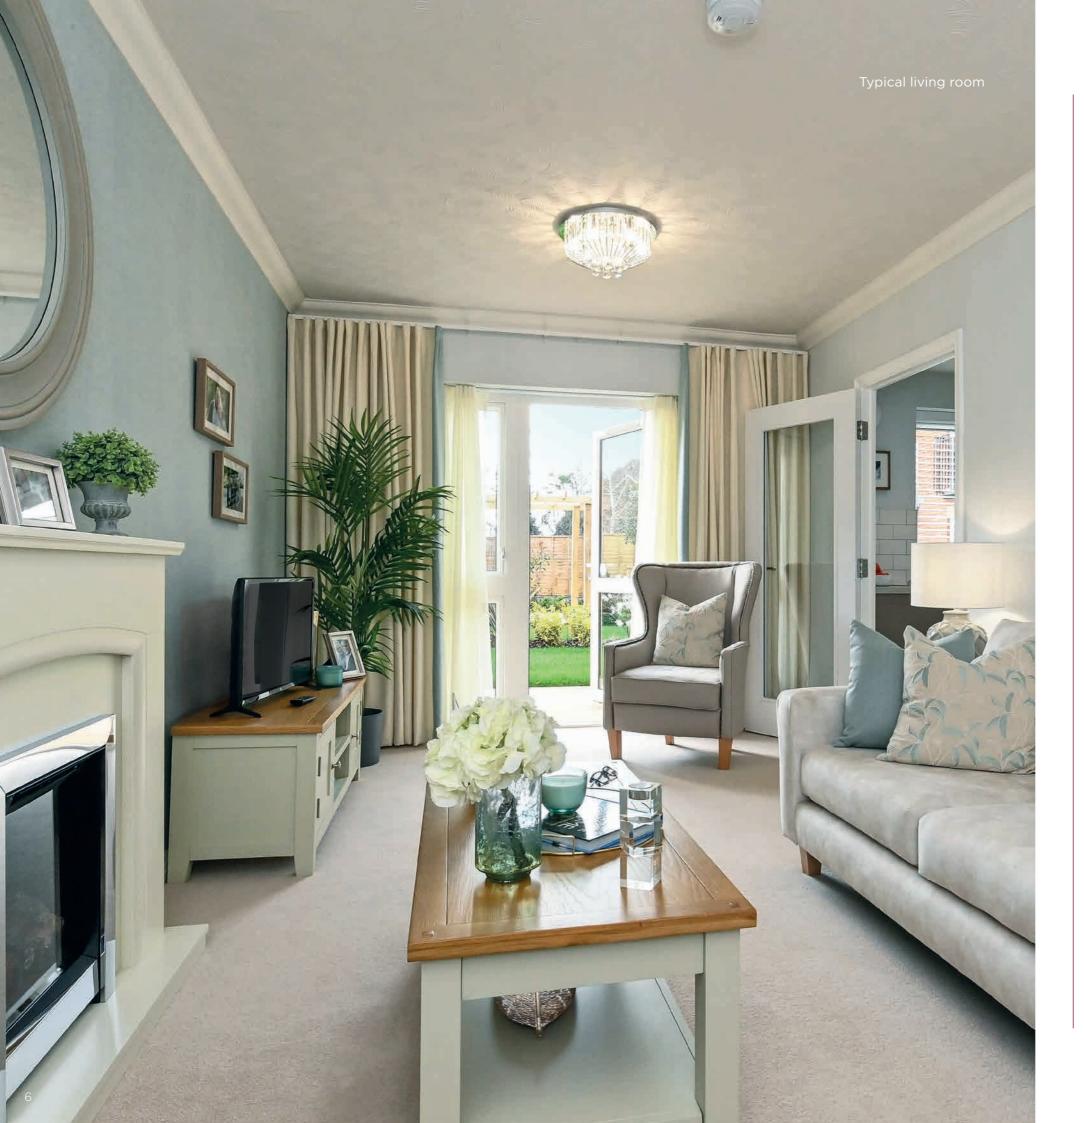

Shower rooms feature low-level shower trays and easy turn taps, while kitchens include a waist-height oven, hob and washer dryer as standard. You'll find a walk-in wardrobe in the bedroom and open space in the living room.

#### **INTERIOR**

- Walk-in wardrobes to main bedroom\*
- Fitted mirror wardrobes#
- Illuminated light switches
- Safety locks on windows
- Energy-efficient, low-carbon, economical heating system
- Hallway storage cupboard
- · Wide doorways for full accessibility