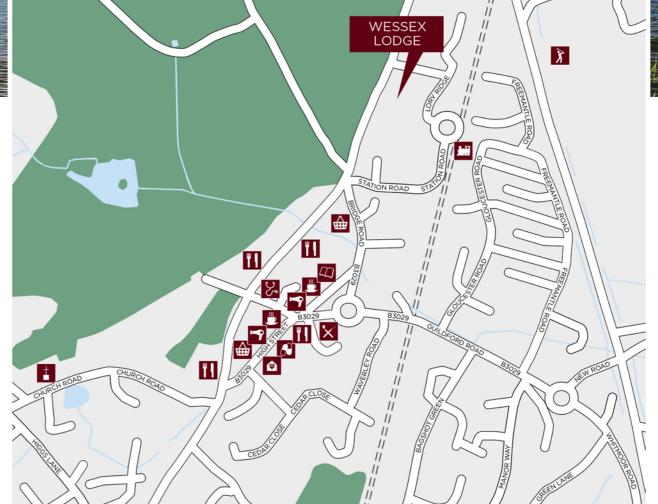

# LOCAL AMENITIES

What is close to Wessex Lodge?

Coffee Shop

Convenience Store

Dentist
0.3 miles

Doctors
0.3 miles

Hairdressers
0.3 miles

Library
0.3 miles

Pharmacy
0.4 miles

Post Office
0.4 miles

Restaurant 0.3 miles

Train Station
0.2 miles