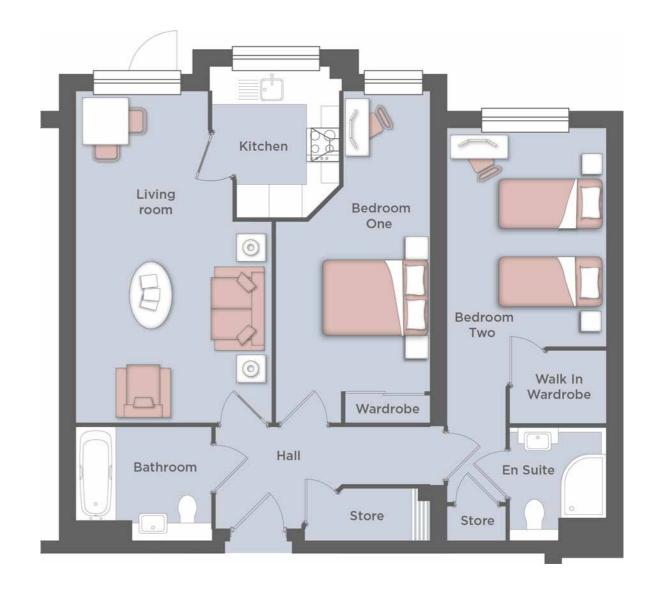

# TYPICAL **TWO BEDROOM**APARTMENT LAYOUT

| Kitchen     | 7'8" × 8'11"  | 2325mm x 2715mm |
|-------------|---------------|-----------------|
| Living room | 11'7" × 19'9" | 3535mm x 6015mm |
| Bathroom    | 6'9" x 8'1"   | 2065mm x 2455mm |
| En Suite    | 5′7″ x 6′9″   | 1700mm x 2055mm |
| Bedroom one | 9'4" x 12'11" | 2850mm x 3945mm |
| Bedroom two | 9'1" × 17'10" | 2760mm x 5440mm |