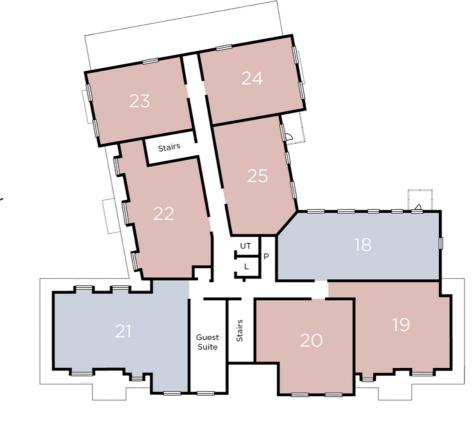

#### A stunning development of 25 apartments

First Floor

Second Floor

13

Site Plan and Ground Floor

One bedroom apartmentTwo bedroom apartment

Communal areas

BS Buggy Store