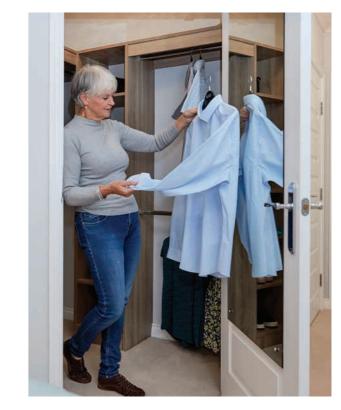

Shower rooms feature low-level shower trays and easy turn taps, while kitchens include a waist-height oven, hob and washer dryer as standard. You'll find a walk-in wardrobe in the bedroom and open space in the living room.

#### **INTERIOR**

- Walk-in wardrobes to main bedroom\*
- Fitted mirror wardrobes#
- Illuminated light switches
- Safety locks on windows
- Energy-efficient, low-carbon, economical heating system
- Hallway storage cupboard
- · Wide doorways for full accessibility