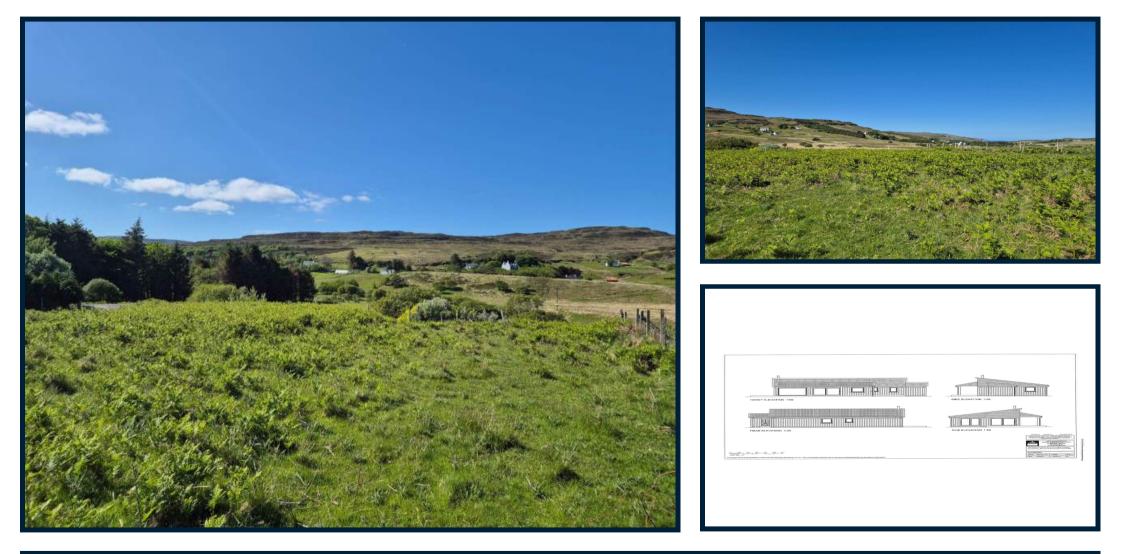

## Offers Over £70,000.

Relatively flat site

Planning Ref 22/01298/FUL

Peaceful Location

Services Close By

Beautiful Views

Portree Office: sales@iosea.co.uk 01478 612683 Kyle Office: kyle@iosea.co.uk 01599 534 555

Plot 8 Lower Fasach presents an opportunity to acquire a relatively flat site in an elevated position affording views over the surrounding croft land towards the sea in the distance.

The building plot, located in Lower Fasach, Glendale, benefits from Planning in principle for a one or on and a half storey property and extends to 0.25 acres (0.1ha), or thereby (to be conformed by title deed). The relatively flat site in an elevated position affording views over the surrounding croft land towards the sea in the distance.

Planning Permission:

Planning permission in principle has been granted for the erection of a single storey or one and a half storey dwelling house, dated 5th September 2022 and is valid for 3 years from this date. The site is c. 0.25 acres or thereby (to be confirmed with title). Copies of this permission can be viewed at www.highland.gov.uk using planning reference number 22/01298/FUL where all relevant documentation can be viewed. Copies can also be made available on request from the Isle of Skye Estate Agency Portree office. Interested parties can also contact planning direct on 01349 868600.