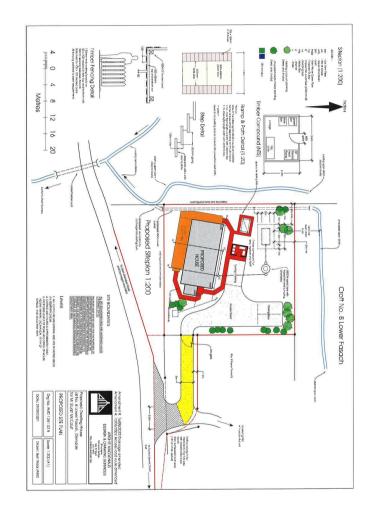

Plot 8 Lower Fasach presents an opportunity to acquire a relatively flat site in an elevated position affording views over the surrounding croft land towards the sea in the distance.

The building plot, located in Lower Fasach, Glendale, benefits from Planning in principle for a one or on and a half storey property and extends to 0.25 acres (0.1ha), or thereby (to be conformed by title deed). The relatively flat site in an elevated position affording views over the surrounding croft land towards the sea in the distance.

Conveniently located off the quiet township road, the site is close to services, however, it is the responsibility of the purchaser to satisfy themselves that connections will be granted. The site is ideally positioned to take advantage of the views on offer and provide a fantastic opportunity to create a bespoke home.

Planning Permission:

Planning permission in principle has been granted for the erection of a single storey or one and a half storey dwelling house, dated 5th September 2022 and is valid for 3 years from this date. The site is c. 0.25 acres or thereby (to be confirmed with title). Copies of this permission can be viewed at www.highland.gov.uk using planning reference number 22/01298/FUL where all relevant documentation can be viewed. Copies can also be made available on request from the Isle of Skye Estate Agency Portree office. Interested parties can also contact planning direct on 01349 868600.