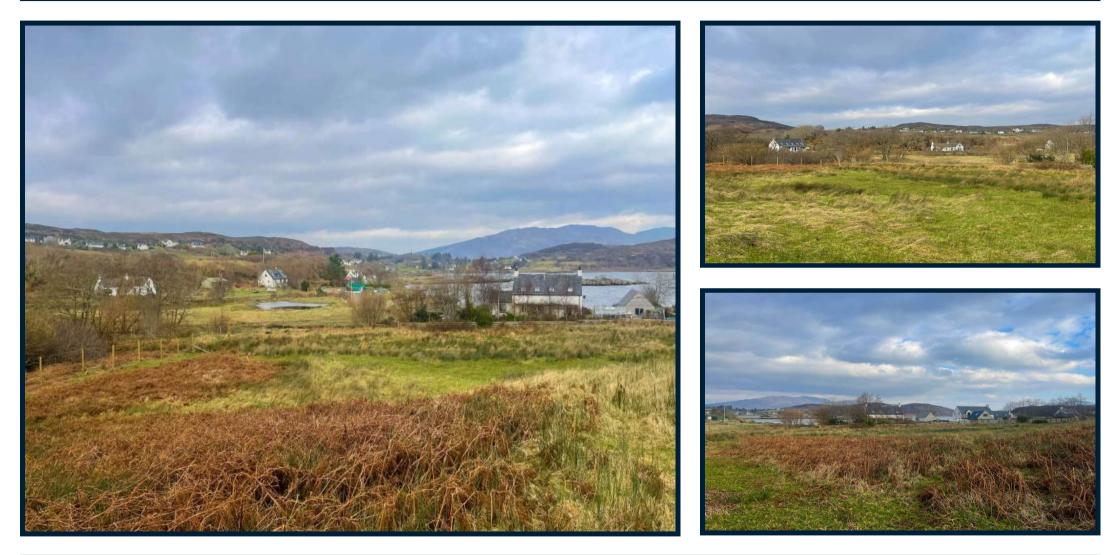

## Offers Over £102,000.00

0.51 Acres or thereby

Permission for one single storey or 1 & 1/ Planning Permission Ref: 21/02010/PIP

Peaceful Setting

2 storey house

Views over Camus Croise Bay

The site is located in a very peaceful and tranquil setting affording views over Camus Croise Bay. The subjects for sale have been granted planning permission in principle for the erection of a single storey or 1 & 1/2 storey property. The site extends to approximately 0.51 acres or thereby (to be confirmed by title deeds).

The site is accessed via a shared private road with services believed to be located close by. The site offers a fantastic opportunity to create a bespoke home in a stunning setting. Viewing is highly recommended to appreciate the package on offer.