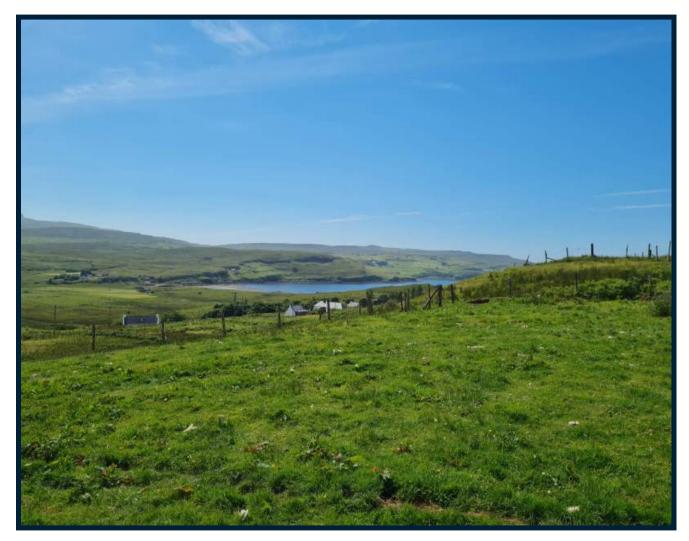

**Rural Location** 

Offers Over £55,000.00

Partial Loch Views

Portree Office: sales@iosea.co.uk

01478 612683

Kyle Office: kyle@iosea.co.uk

01599 534 555

Exciting opportunity to acquire a building plot extending to approximately 0.3 acres or thereby (to be confirmed by title deed) located in the scenic township of Feriniquarrie, Glendale from where panoramic views towards MacLeod's Tables and the Outer Isles are afforded.

The site is located in a very peaceful and tranquil setting and offers panoramic views towards MacLeod's Tables and the Outer Isles. The subjects for sale has been granted planning permission in principle for the erection of either a single storey or 1 1/2 storey property. The house site extends to approximately 0.3 acres or thereby (to be confirmed by title deeds).

The building plot is relatively flat and will have its own access taken directly from the main Feriniquarrie road. Services are believed to be located close by but it the responsibility of the purchaser to satisfy themselves that connections will be granted. The site is ideally positioned to take advantage of the views on offer and provide a fantastic opportunity to create a bespoke home. Viewing is highly recommended to appreciate the setting.