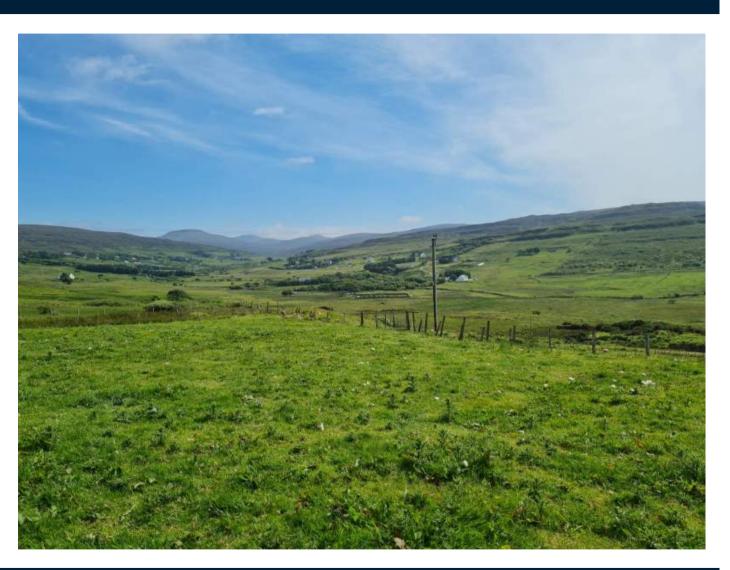

The site is located in a very peaceful and tranquil setting and offers panoramic views towards MacLeod's Tables and the Outer Isles. The subjects for sale has been granted planning permission in principle for the erection of either a single storey or 1 1/2 storey property. The house site extends to approximately 0.3 acres or thereby (to be confirmed by title deeds).

The building plot is relatively flat and will have its own access taken directly from the main Feriniquarrie road. Services are believed to be located close by but it the responsibility of the purchaser to satisfy themselves that connections will be granted. The site is ideally positioned to take advantage of the views on offer and provide a fantastic opportunity to create a bespoke home. Viewing is highly recommended to appreciate the setting.