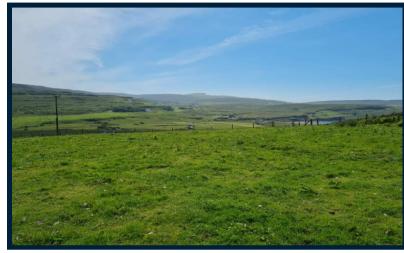

The site is located in a very peaceful and tranquil setting and offers panoramic views towards MacLeod's Tables and the Outer Isles. The subjects for sale has been granted planning permission in principle for the erection of either a single storey or 1 1/2 storey property. The house site extends to approximately 0.3 acres or thereby (to be confirmed by title deeds).

The building plot is relatively flat and will have its own access taken directly from the main Feriniquarrie road. Services are believed to be located close by but it the responsibility of the purchaser to satisfy themselves that connections will be granted. The site is ideally positioned to take advantage of the views on offer and provide a fantastic opportunity to create a bespoke home. Viewing is highly recommended to appreciate the setting.