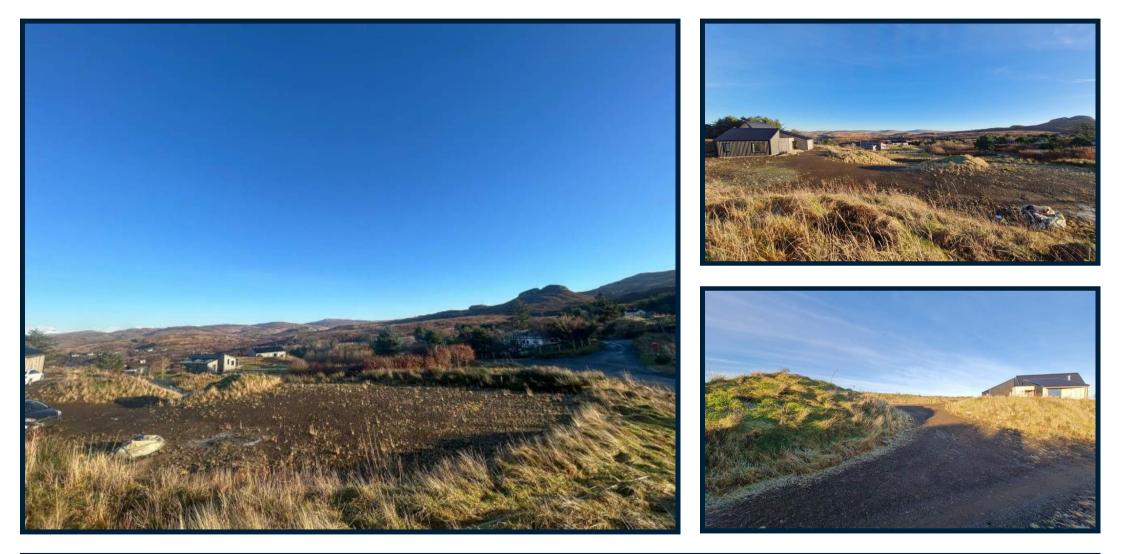

## The Passing Place, Fiscavaig, Carbost. Isle of Skye. IV47 8SN

Offers Over £65,000.00

0.38 Acres or thereby (TBC by title plan) Planning Ref: 20/02736/FUL

Cleared Site

Parking

10A The passing Place, Fiscavaig presents purchasers with an unique opportunity to acquire a building plot extending to approximately 0.38 acres or thereby (to be confirmed by title deed) located in the scenic township of Fiscavaig from where stunning views are afforded over the surrounding countryside towards the bay.

The plot is accessed via a shared track located off the quiet township road and is set in an elevated position boasting wonderful views over the surrounding area. The building plot extends to approximately 0.38 acres or thereby (to be confirmed by title deed) and has been granted planning permission in principle for the erection of either a single storey or 1 1/2 storey property.

The building plot has been levelled ready for construction. Services run across the site, however it is the responsibility of the purchaser to satisfy themselves that connections will be granted. The site is ideally positioned to take advantage of the views on offer and provide a fantastic opportunity to create a bespoke home in a popular location.