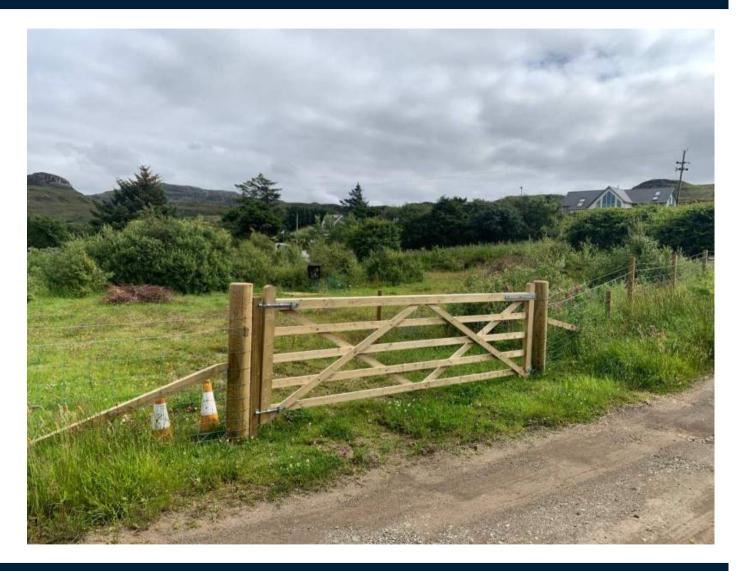

## ISLE O SKYE

10 Fiscavaig presents purchasers with an exciting opportunity to acquire a building plot extending to approximately 0.40 acres or thereby (to be confirmed by title deed) located in the picturesque township of Fiscavaig from where partial views over Loch Harport and the surrounding countryside are afforded. The plot is accessed via a shared track located off the township road and is set in an elevated position boasting partial views over Loch Harport. The building plot extends to approximately 0.40 acres or thereby (to be confirmed by title deed) and has been granted planning permission in principle for the erection of either a single storey or 1 1/2 storey property.

The building plot has been levelled ready for construction with access created. Services are on site, however it is the responsibility of the purchaser to satisfy themselves that connections meet requirements. Mature Beech and Birch trees have been planted on site to provide privacy. The site offers a fantastic opportunity to create a bespoke home in a popular location.