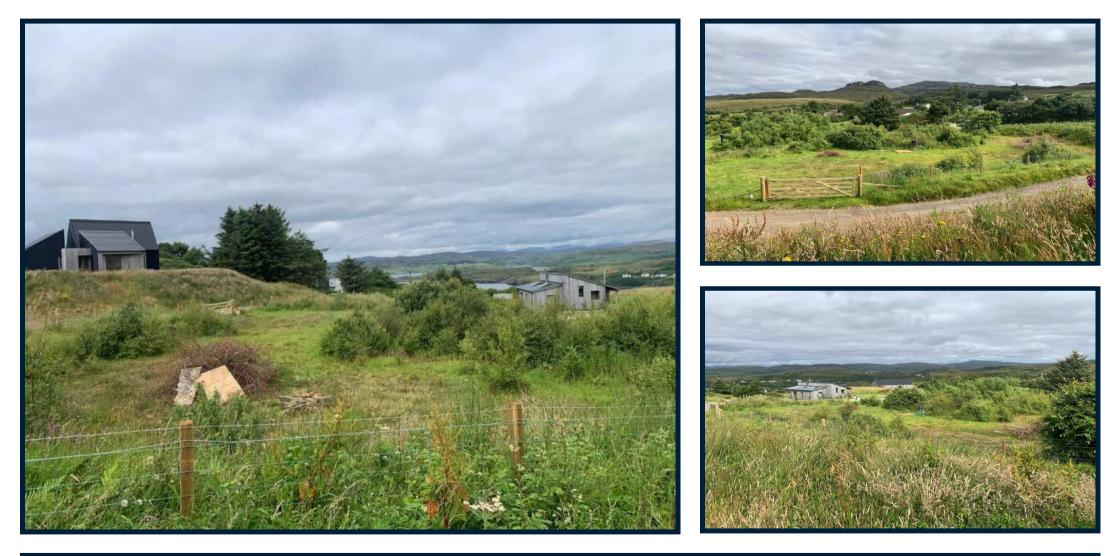

## ISLE O SKYE

10 Fiscavaig presents purchasers with an exciting opportunity to acquire a building plot extending to approximately 0.40 acres or thereby (to be confirmed by title deed) located in the picturesque township of Fiscavaig from where partial views over Loch Harport and the surrounding countryside are afforded. The plot is accessed via a shared track located off the township road and is set in an elevated position boasting partial views over Loch Harport. The building plot extends to approximately 0.40 acres or thereby (to be confirmed by title deed) and has been granted planning permission in principle for the erection of either a single storey or 1 1/2 storey property.

The building plot has been levelled ready for construction with access created. Services are on site, however it is the responsibility of the purchaser to satisfy themselves that connections meet requirements. Mature Beech and Birch trees have been planted on site to provide privacy. The site offers a fantastic opportunity to create a bespoke home in a popular location.