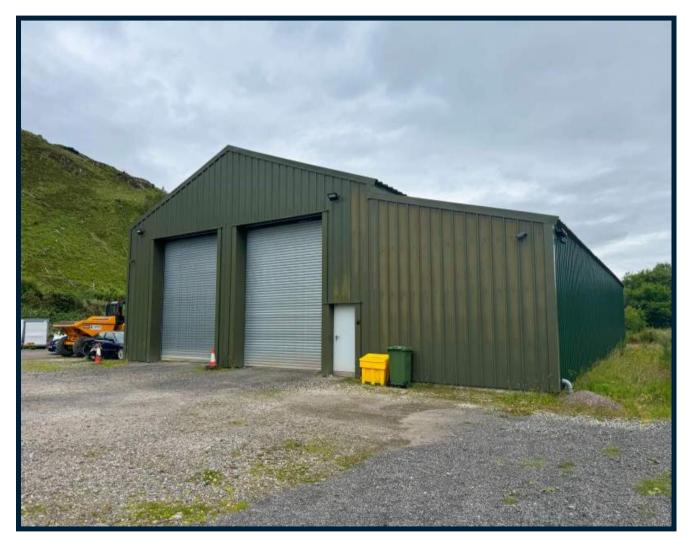

Portree Office: sales@iosea.co.uk

01478 612683

Kyle Office: kyle@iosea.co.uk

01599 534 555

Unit 2 is a well-maintained detached industrial building completed in 2019, situated just off the A87 in Lochalsh Business Park, Auchtertyre. The building is currently utilised as a workshop and is a steel frame construction with poured concrete floor, fully insulated throughout. The internal space extends to approximately 434 square meters or thereby. There are a number of translucent roof panels affording natural daylight and two electric garage doors to the front allowing for vehicular access to the building. Externally, the unit sits upon approximately 2.47 acres of land.

Planning Permission has previously been granted for the erection of an extension to the end cable of the current building to form offices and welfare facilities with public entrance and parking and the foundations for such are in place on the surfaced yard. This provides purchasers with the opportunity to further develop the grounds or potentially divide into separate units. The building warrant for the referenced works has been extended for an additional twelve months. The building benefits from an office with electric panel heating and W.C., with water and electricity supplies together with a telephone connection and Wi-Fi. The sizeable grounds provide ample space for several vehicles.