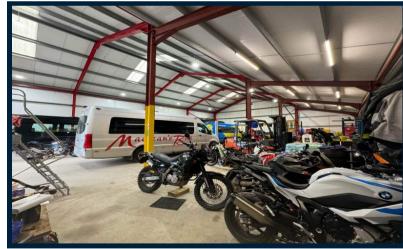

Portree Office: sales@iosea.co.uk

01478 612683

Kyle Office: kyle@iosea.co.uk

01599 534 555

Unit 2 is a well-maintained detached industrial building completed in 2019, situated just off the A87 in Lochalsh Business Park, Auchtertyre. The building is currently utilised as a workshop and is a steel frame construction with poured concrete floor, fully insulated throughout. The internal space extends to approximately 434 square meters or thereby. There are a number of translucent roof panels affording natural daylight and two electric garage doors to the front allowing for vehicular access to the building. Externally, the unit sits upon approximately 2.47 acres of land.