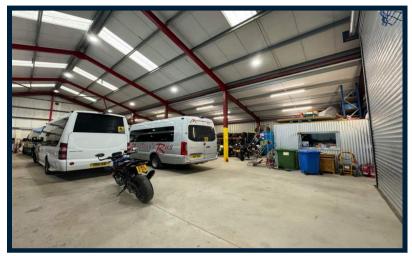

Portree Office: sales@iosea.co.uk

01478 612683

Kyle Office: kyle@iosea.co.uk

01599 534 555

Unit 2 is a well-maintained detached industrial building completed in 2019, situated just off the A87 in Lochalsh Business Park, Auchtertyre. The building is currently utilised as a workshop and is a steel frame construction with poured concrete floor, fully insulated throughout. The internal space extends to approximately 434 square meters or thereby. There are a number of translucent roof panels affording natural daylight and two electric garage doors to the front allowing for vehicular access to the building. Externally, the unit sits upon approximately 2.47 acres of land.