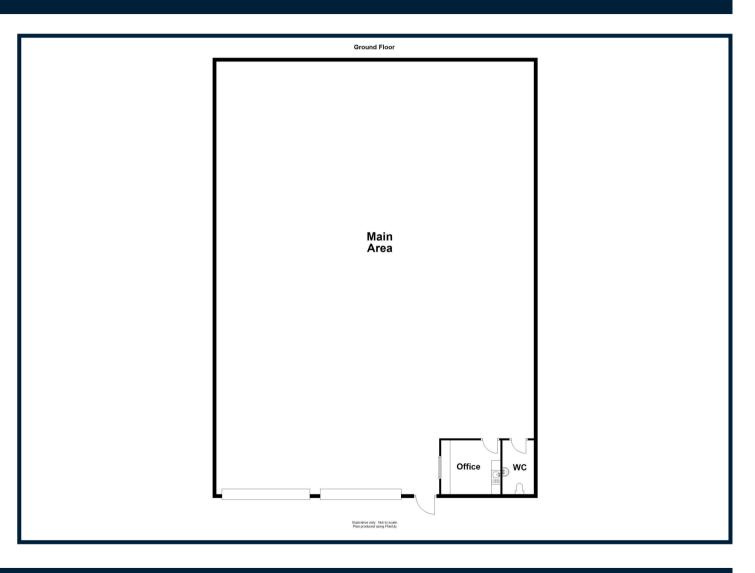

Portree Office: sales@iosea.co.uk

01478 612683

Kyle Office: kyle@iosea.co.uk

01599 534 555

Unit 2 is a well-maintained detached industrial building completed in 2019, situated just off the A87 in Lochalsh Business Park, Auchtertyre. The building is currently utilised as a workshop and is a steel frame construction with poured concrete floor, fully insulated throughout. The internal space extends to approximately 434 square meters or thereby. There are a number of translucent roof panels affording natural daylight and two electric garage doors to the front allowing for vehicular access to the building. Externally, the unit sits upon approximately 2.47 acres of land.

Planning Permission has previously been granted for the erection of an extension to the end cable of the current building to form offices and welfare facilities with public entrance and parking and the foundations for such are in place on the surfaced yard. This provides purchasers with the opportunity to further develop the grounds or potentially divide into separate units. The building warrant for the referenced works has been extended for an additional twelve months. The building benefits from an office with electric panel heating and W.C., with water and electricity supplies together with a telephone connection and Wi-Fi. The sizeable grounds provide ample space for several vehicles.