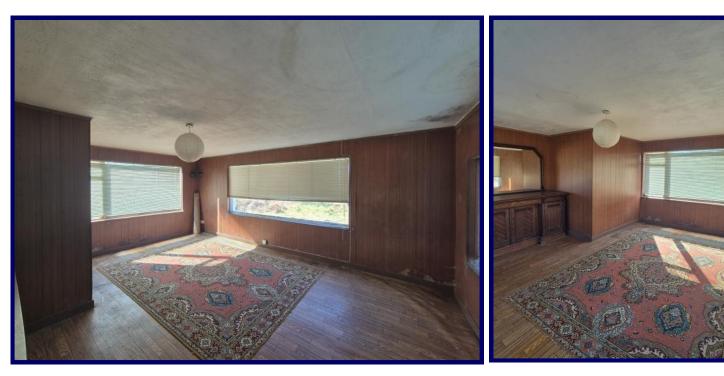

Property One is set out over two levels and comprises of; kitchen area, Shower Room and Lounge / Diner on the ground floor. The first floor has a landing and three bedrooms. It benefits from double glazing and a wood burning stove with a back boiler which, in turn, feeds the radiators. A spiral staircase leads from the kitchen to the first floor.

Property Two is also set out over two levels with a kitchen area, shower room, work room and lounge on the ground floor. The first floor comprises a landing, three bedrooms and a dressing room. The property further benefits from double glazing. A spiral staircase leads from the kitchen to the first floor.

Both properties require modernisation and renovation, however, offer the chance to create a truly unique property or two holiday cottages.