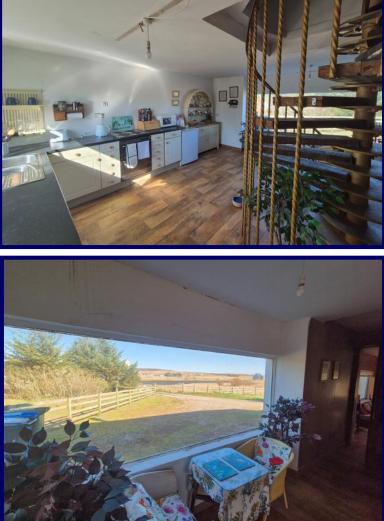

Property One is set out over two levels and comprises of; kitchen area, Shower Room and Lounge / Diner on the ground floor. The first floor has a landing and three bedrooms. It benefits from double glazing and a wood burning stove with a back boiler which, in turn, feeds the radiators. A spiral staircase leads from the kitchen to the first floor.

Property Two is also set out over two levels with a kitchen area, shower room, work room and lounge on the ground floor. The first floor comprises a landing, three bedrooms and a dressing room. The property further benefits from double glazing. A spiral staircase leads from the kitchen to the first floor.