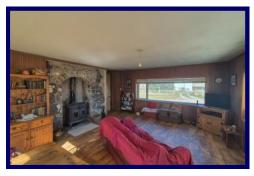

Property One is set out over two levels and comprises of; kitchen area, Shower Room and Lounge / Diner on the ground floor. The first floor has a landing and three bedrooms. It benefits from double glazing and a wood burning stove with a back boiler which, in turn, feeds the radiators. A spiral staircase leads from the kitchen to the first floor.

Property Two is also set out over two levels with a kitchen area, shower room, work room and lounge on the ground floor. The first floor comprises a landing, three bedrooms and a dressing room. The property further benefits from double glazing. A spiral staircase leads from the kitchen to the first floor.