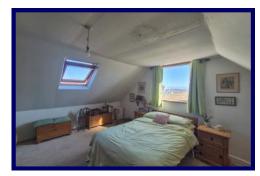

#### **First Floor**

Main Bedroom  $5.54m \times 4.44m (18'02'' \times 14'06'')$ .

Bedroom Two 6.30m x 2.69m (20'07" x 8'09") at max.

Bedroom Three  $6.23m \times 2.47m (20'05" \times 8'01")$  at max.

## First Floor

Main Bedroom 4.51m x 5.35m (14'09" x 17'06").

Dressing Room 3.02m x 5.46m (9'10" x 17'11").

Bedroom Two  $5.35m \times 2.55m (17'06" \times 8'04")$  at max.

Bedroom Three 5.29m x 2.64m (17'04" x 8'07").