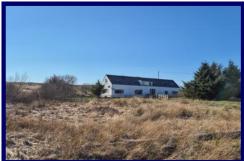

# **Description:**

Cregan Breac, 1 Herebost offers an exciting opportunity to purchase two semi-detached properties set in approximately 0.75 acres of land, including a potential building plot, affording views over Pool Roag towards the Cuillins.

Cregan Breac is two semi detached 3 bedroom properties set within 0.75 acres of land, including a potential building plot. Located close to the village of Dunvegan, the properties afford views over Pool Roag towards the Cuillins.

Externally the property is set within generous garden grounds of approximately 0.75 acres, including a potential

building plot. The grounds are mainly laid to grass and parking is provided for several

vehicles on the driveway to the front and side of the property.