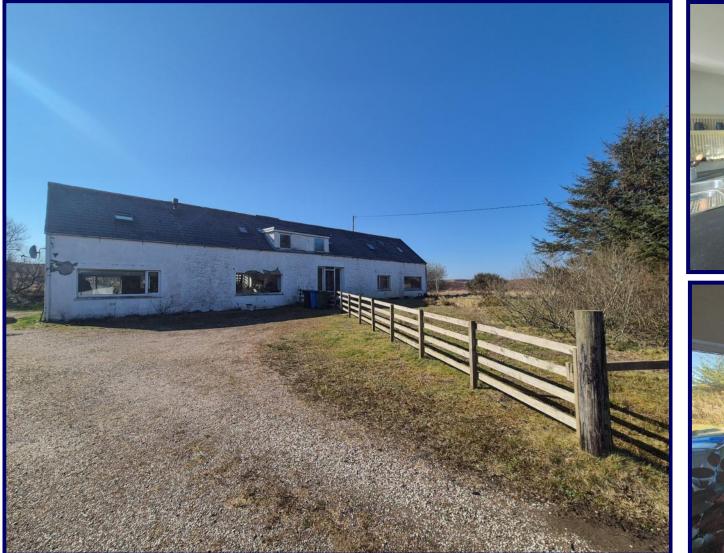

# Cregan Breac, 1 Herebost, Dunvegan, Isle of Skye, IV55 8GZ

Offers Over £200,000

Two Semi-Detached Houses Large Garden Grounds 3 Bedrooms in each property Quiet Location

Views of the Cuillin Mountains Renovation Project

# **Description:**

Cregan Breac, 1 Herebost offers an exciting opportunity to purchase two semi-detached properties set in approximately 0.75 acres of land, including a potential building plot, affording views over Pool Roag towards the Cuillins.

Cregan Breac is two semi detached 3 bedroom properties set within 0.75 acres of land, including a potential building plot. Located close to the village of Dunvegan, the properties afford views over Pool Roag towards the Cuillins.

Externally the property is set within generous garden grounds of approximately 0.75 acres, including a potential

building plot. The grounds are mainly laid to grass and parking is provided for several

vehicles on the driveway to the front and side of the property.