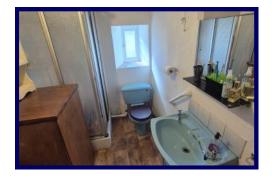

Property One is set out over two levels and comprises of; kitchen area, Shower Room and Lounge / Diner on the ground floor. The first floor has a landing and three bedrooms. It benefits from double glazing and a wood burning stove with a back boiler which, in turn, feeds the radiators. A spiral staircase leads from the kitchen to the first floor.

Property Two is also set out over two levels with a kitchen area, shower room, work room and lounge on the ground floor. The first floor comprises a landing, three bedrooms and a dressing room. The property further benefits from double glazing. A spiral staircase leads from the kitchen to the first floor.

#### Ground Floor

Kitchen  $4.92m \times 6.21m (16'01'' \times 20'04'')$  at max.

Lounge 4.48m x 5.51m (14'08" x 18'00").

Shower Room 3.15m x 1.71m (10'04" x 5'07").

#### **Ground Floor**

Kitchen Area 5.21m x 3.50m (17'01" x 11'05").

Hallway 5.43m x 1.07m (17'09" x 3'06").

Shower Room 3.79m x 1.71m (12'05" x 5'07").

Work Room 4.34m x 2.85m (14'02" x 9'04").

Lounge 4.54m x 5.65m (14'10" x 18'06").