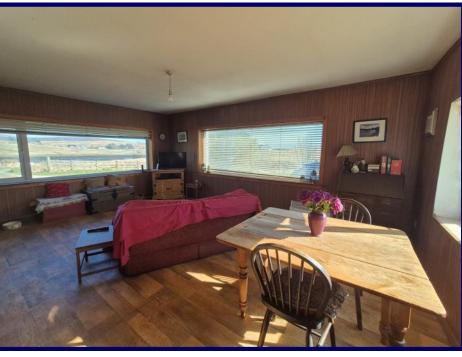

Property One is set out over two levels and comprises of; kitchen area, Shower Room and Lounge / Diner on the ground floor. The first floor has a landing and three bedrooms. It benefits from double glazing and a wood burning stove with a back boiler which, in turn, feeds the radiators. A spiral staircase leads from the kitchen to the first floor.

Property Two is also set out over two levels with a kitchen area, shower room, work room and lounge on the ground floor. The first floor comprises a landing, three bedrooms and a dressing room. The property further benefits from double glazing. A spiral staircase leads from the kitchen to the first floor.