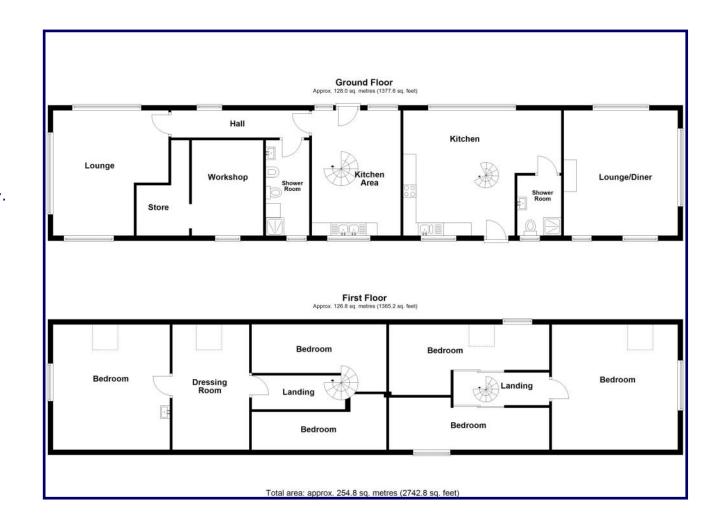

Property One is set out over two levels and comprises of; kitchen area, Shower Room and Lounge / Diner on the ground floor. The first floor has a landing and three bedrooms. It benefits from double glazing and a wood burning stove with a back boiler which, in turn, feeds the radiators. A spiral staircase leads from the kitchen to the first floor.

Property Two is also set out over two levels with a kitchen area, shower room, work room and lounge on the ground floor. The first floor comprises a landing, three bedrooms and a dressing room. The property further benefits from double glazing. A spiral staircase leads from the kitchen to the first floor.

#### Ground Floor

Kitchen  $4.92m \times 6.21m (16'01'' \times 20'04'')$  at max.

Lounge 4.48m x 5.51m (14'08" x 18'00").

Shower Room 3.15m x 1.71m (10'04" x 5'07").

#### **First Floor**

Main Bedroom  $5.54m \times 4.44m (18'02'' \times 14'06'')$ .

Bedroom Two 6.30m x 2.69m (20'07" x 8'09") at max.

Bedroom Three  $6.23m \times 2.47m (20'05" \times 8'01")$  at max.

#### **Ground Floor**

Kitchen Area 5.21m x 3.50m (17'01" x 11'05").

Hallway 5.43m x 1.07m (17'09" x 3'06").

Shower Room 3.79m x 1.71m (12'05" x 5'07").

Work Room 4.34m x 2.85m (14'02" x 9'04").

Lounge 4.54m x 5.65m (14'10" x 18'06").

## First Floor

Main Bedroom 4.51m x 5.35m (14'09" x 17'06").

Dressing Room 3.02m x 5.46m (9'10" x 17'11").

Bedroom Two  $5.35m \times 2.55m (17'06" \times 8'04")$  at max.

Bedroom Three 5.29m x 2.64m (17'04" x 8'07").