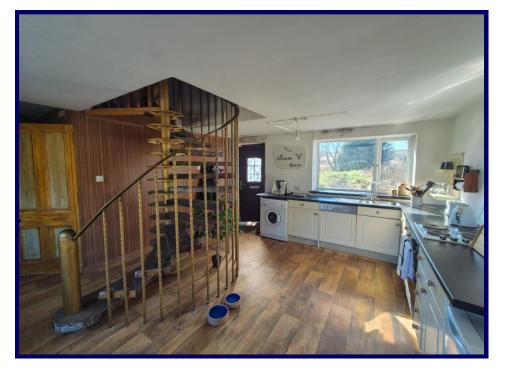

Property One is set out over two levels and comprises of; kitchen area, Shower Room and Lounge / Diner on the ground floor. The first floor has a landing and three bedrooms. It benefits from double glazing and a wood burning stove with a back boiler which, in turn, feeds the radiators. A spiral staircase leads from the kitchen to the first floor.

Property Two is also set out over two levels with a kitchen area, shower room, work room and lounge on the ground floor. The first floor comprises a landing, three bedrooms and a dressing room. The property further benefits from double glazing. A spiral staircase leads from the kitchen to the first floor.

#### Ground Floor

Kitchen  $4.92m \times 6.21m (16'01'' \times 20'04'')$  at max.

Lounge 4.48m x 5.51m (14'08" x 18'00").

Shower Room 3.15m x 1.71m (10'04" x 5'07").

#### **Ground Floor**

Kitchen Area 5.21m x 3.50m (17'01" x 11'05").

Hallway 5.43m x 1.07m (17'09" x 3'06").

Shower Room 3.79m x 1.71m (12'05" x 5'07").

Work Room 4.34m x 2.85m (14'02" x 9'04").

Lounge 4.54m x 5.65m (14'10" x 18'06").