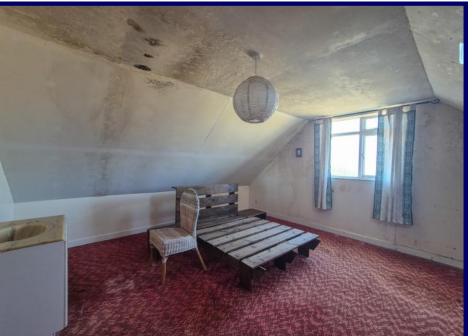

Property One is set out over two levels and comprises of; kitchen area, Shower Room and Lounge / Diner on the ground floor. The first floor has a landing and three bedrooms. It benefits from double glazing and a wood burning stove with a back boiler which, in turn, feeds the radiators. A spiral staircase leads from the kitchen to the first floor.

Property Two is also set out over two levels with a kitchen area, shower room, work room and lounge on the ground floor. The first floor comprises a landing, three bedrooms and a dressing room. The property further benefits from double glazing. A spiral staircase leads from the kitchen to the first floor.

Both properties require modernisation and renovation, however, offer the chance to create a truly unique property or two holiday cottages.