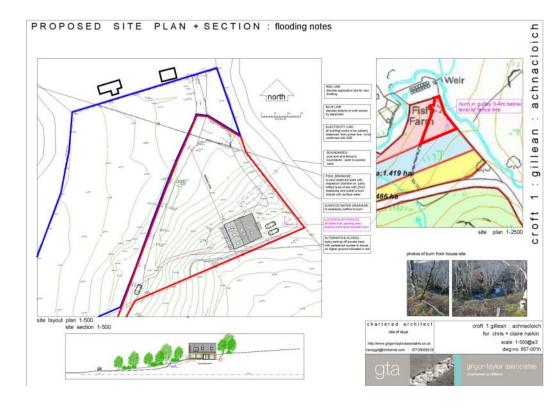

The subjects on offer is a croft tenancy extending to 7.91 acres or thereby, which area has been taken from the Crofting Commission's records and we would recommend any potential buyer carry out their own investigations to ascertain the precise extent. The croft, located in the peaceful township of Achnacloich, comes with full planning permission for the erection of a four bedroomed, one and a half storey dwelling house and a share of 41.18 acres in the Gillean Common Grazing. Access to the croft is taken directly from the township road. Mains water and electricity are believed to be located close to the site.

#### **Planning Permission:**

Full Planning permission has been granted for the erection of a one and a half storey dwelling house, dated 28th June 2022 and is valid for 3 years from this date. Copies of this permission can be viewed at www.highland.gov.uk using planning reference number 22/00903/FUL where all relevant documentation can be viewed. Copies can also be made available on request from the Isle of Skye Estate Agency Kyle office. Interested parties can also contact planning direct on 01349 868600.