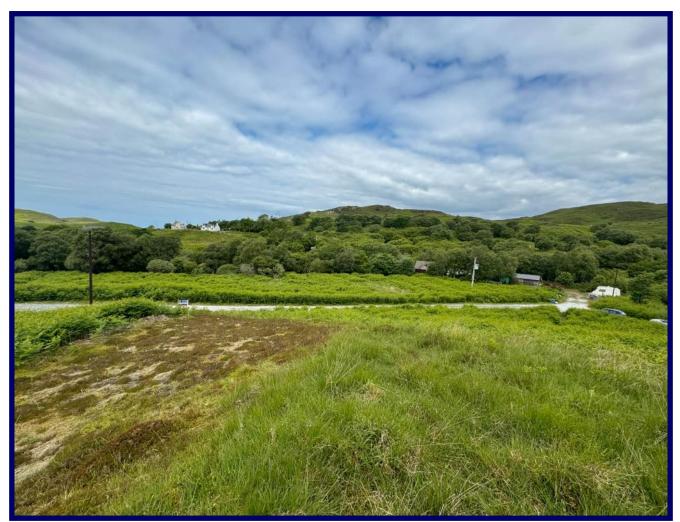

7.91 acres or thereby

**Croft Tenancy** 

Share in Gillean Common Grazing

Stunning Rural Views

#### **Details:**

Croft at 1 Gillean is a croft tenancy extending to 7.91 acres or thereby located in the picturesque township of Achnacloich, on the outskirts of the popular crofting village of Tarskavaig in South Skye.

The subjects on offer is a croft tenancy extending to 7.91 acres or thereby, which area has been taken from the Crofting Commission's records and we would recommend any potential buyer carry out their own investigations to ascertain the precise extent. The croft, located in the peaceful township of Achnacloich, comes with full planning permission for the erection of a four bedroomed, one and a half storey dwelling house and a share of 41.18 acres in the Gillean Common Grazing. Access to the croft is taken directly from the township road. Mains water and electricity are believed to be located close to the site.