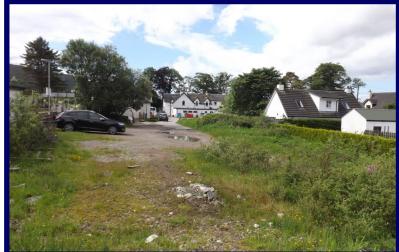

## **Description:**

The subjects for sale, located in the heart of the pretty highland village of Strathcarron, comprise of a flat and easy to develop Building site. Positioned beside the small railway station the site provides an excellent opportunity for commercial development. Full planning permission was previously granted for the erection of retail/office premises dated 06/10/11 and it is possible that other uses may be given consideration.

The site could lend itself well to any type of commercial use and would provide potential purchasers with a number of options. This would need to be discussed with the planning department in order to gain the necessary consents. The overall size of the site extends to 948 sq. metres although some 490 sq. metres cannot be developed due to the vehicular right of access by ScotRail through the area to the left of the site. There is also a right of access to the Platform. The site does however represent an attractive commercial development opportunity.