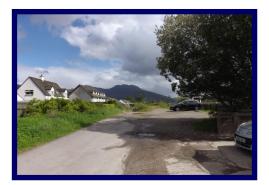

## **Description:**

The subjects for sale, located in the heart of the pretty highland village of Strathcarron, comprise of a flat and easy to develop Building site. Positioned beside the small railway station the site provides an excellent opportunity for commercial development. Full planning permission was previously granted for the erection of retail/office premises dated 06/10/11 and it is possible that other uses may be given consideration.

The site could lend itself well to any type of commercial use and would provide potential purchasers with a number of options. This would need to be discussed with the planning department in order to gain the necessary consents. The overall size of the site extends to 948 sq. metres although some 490 sq. metres cannot be developed due to the vehicular right of access by ScotRail through the area to the left of the site. There is also a right of access to the Platform. The site does however represent an attractive commercial development opportunity.