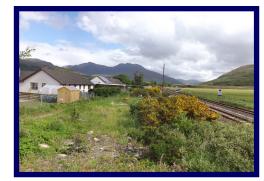

## **Description:**

The subjects for sale, located in the heart of the pretty highland village of Strathcarron, comprise of a flat and easy to develop Building site. Positioned beside the small railway station the site provides an excellent opportunity for commercial development. Full planning permission was previously granted for the erection of retail/office premises dated 06/10/11 and it is possible that other uses may be given consideration.

The site could lend itself well to any type of commercial use and would provide potential purchasers with a number of options. This would need to be discussed with the planning department in order to gain the necessary consents. The overall size of the site extends to 948 sq. metres although some 490 sq. metres cannot be developed due to the vehicular right of access by ScotRail through the area to the left of the site. There is also a right of access to the Platform. The site does however represent an attractive commercial development opportunity.