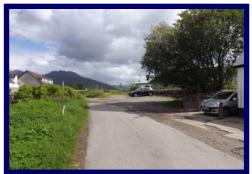

## **Description:**

The subjects for sale, located in the heart of the pretty highland village of Strathcarron, comprise of a flat and easy to develop Building site. Positioned beside the small railway station the site provides an excellent opportunity for commercial development. Full planning permission was previously granted for the erection of retail/office premises dated 06/10/11 and it is possible that other uses may be given consideration.

The site could lend itself well to any type of commercial use and would provide potential purchasers with a number of options. This would need to be discussed with the planning department in order to gain the necessary consents. The overall size of the site extends to 948 sq. metres although some 490 sq. metres cannot be developed due to the vehicular right of access by ScotRail through the area to the left of the site. There is also a right of access to the Platform. The site does however represent an attractive commercial development opportunity.