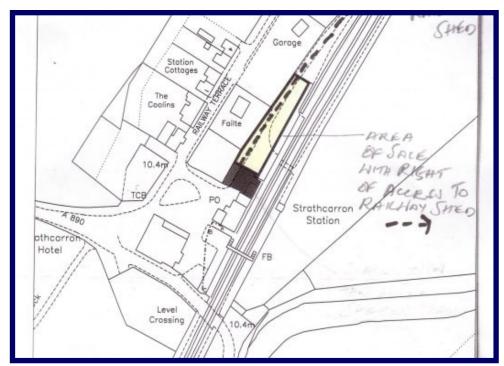

The site could lend itself well to any type of commercial use and would provide potential purchasers with a number of options. This would need to be discussed with the planning department in order to gain the necessary consents. The overall size of the site extends to 948 sq. metres although some 490 sq. metres cannot be developed due to the vehicular right of access by ScotRail through the area to the left of the site. There is also a right of access to the Platform. The site does however represent an attractive commercial development opportunity.

**Planning Permission:** Full planning permission was previously granted for the erection of retail/office premises dated 06/10/11. Full details can be obtained from this agency and can also be viewed on the Highland Government website <a href="https://www.highland.gov.uk">www.highland.gov.uk</a> reference number 11/02866/FUL. Interested parties may also wish to contact the planning office at Dingwall Council Offices, 84 High Street, Dingwall IV15 9QN or telephone: 01349 886608.