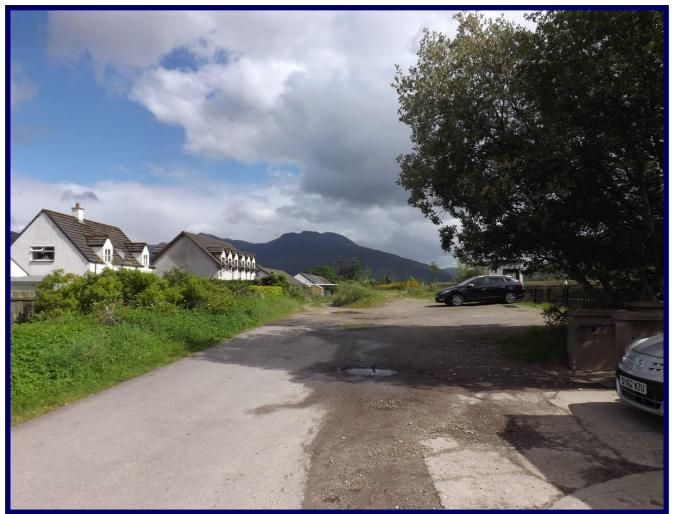

## **Description:**

The subjects for sale, located in the heart of the pretty highland village of Strathcarron, comprise of a flat and easy to develop Building site. Positioned beside the small railway station the site provides an excellent opportunity for commercial development. Full planning permission was previously granted for the erection of retail/office premises dated 06/10/11 and it is possible that other uses may be given consideration.

The site could lend itself well to any type of commercial use and would provide potential purchasers with a number of options. This would need to be discussed with the planning department in order to gain the necessary consents. The overall size of the site extends to 948 sq. metres although some 490 sq. metres cannot be developed due to the vehicular right of access by ScotRail through the area to the left of the site. There is also a right of access to the Platform. The site does however represent an attractive commercial development opportunity.