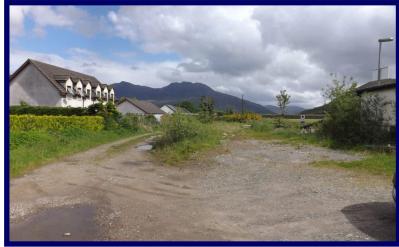

## **Description:**

The subjects for sale, located in the heart of the pretty highland village of Strathcarron, comprise of a flat and easy to develop Building site. Positioned beside the small railway station the site provides an excellent opportunity for commercial development. Full planning permission was previously granted for the erection of retail/office premises dated 06/10/11 and it is possible that other uses may be given consideration.

The site could lend itself well to any type of commercial use and would provide potential purchasers with a number of options. This would need to be discussed with the planning department in order to gain the necessary consents. The overall size of the site extends to 948 sq. metres although some 490 sq. metres cannot be developed due to the vehicular right of access by ScotRail through the area to the left of the site. There is also a right of access to the Platform. The site does however represent an attractive commercial development opportunity.