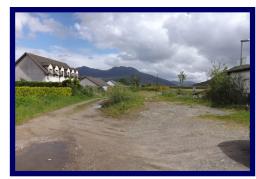

## **Description:**

The subjects for sale, located in the heart of the pretty highland village of Strathcarron, comprise of a flat and easy to develop Building site. Positioned beside the small railway station the site provides an excellent opportunity for commercial development. Full planning permission was previously granted for the erection of retail/office premises dated 06/10/11 and it is possible that other uses may be given consideration.

The site could lend itself well to any type of commercial use and would provide potential purchasers with a number of options. This would need to be discussed with the planning department in order to gain the necessary consents. The overall size of the site extends to 948 sq. metres although some 490 sq. metres cannot be developed due to the vehicular right of access by ScotRail through the area to the left of the site. There is also a right of access to the Platform. The site does however represent an attractive commercial development opportunity.