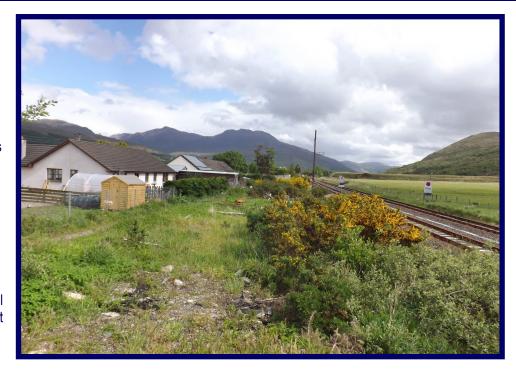

The site could lend itself well to any type of commercial use and would provide potential purchasers with a number of options. This would need to be discussed with the planning department in order to gain the necessary consents. The overall size of the site extends to 948 sq. metres although some 490 sq. metres cannot be developed due to the vehicular right of access by ScotRail through the area to the left of the site. There is also a right of access to the Platform. The site does however represent an attractive commercial development opportunity.