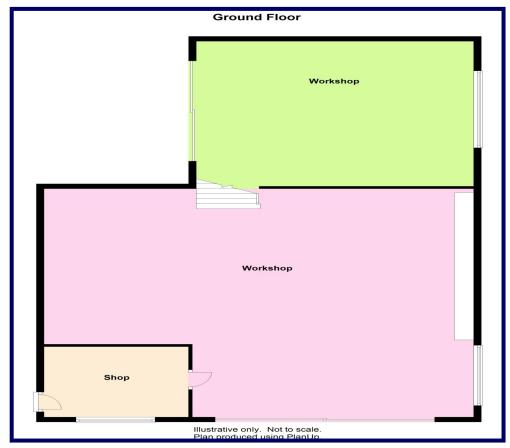

The accommodation within comprises of: Main Workshop, Office/ Shop and Rear Workshop. The building is of block construction with a corrugated steel roof, the floors are poured concrete and there are garage doors to the front and side.