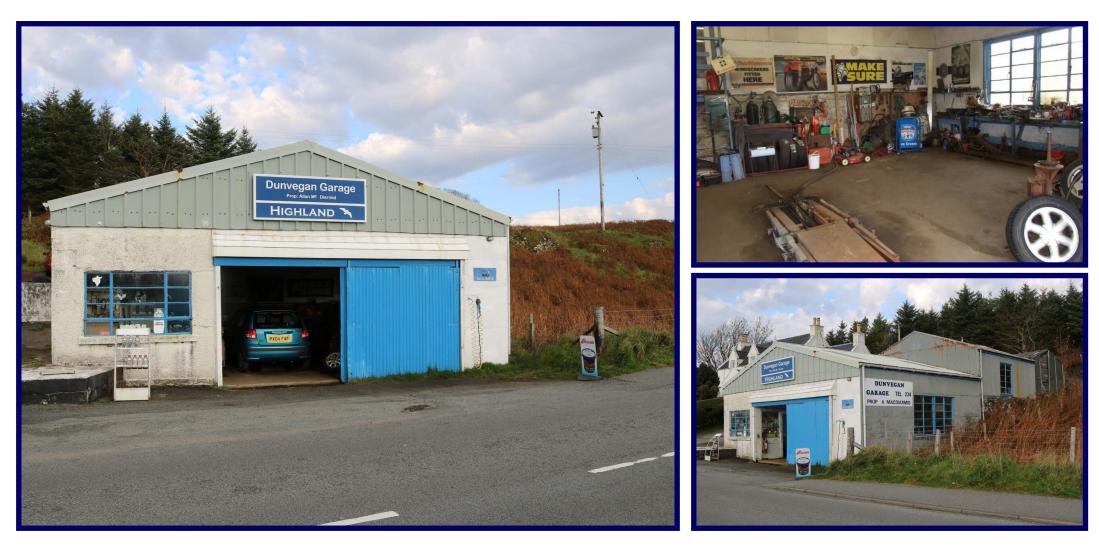

On offer is a large detached commercial unit situated on a busy main road in the heart of Dunvegan offering a variety of uses subject to the necessary consents. The premises has been operating for several years as a family run garage which was originally started circa. 1900 and was taken over by the present owners in 1968. They have built up a strong local customer base and are also very well situated to benefit from the high level of passing trade from the many tourists who flood to this popular location throughout the year.

The accommodation within comprises of: Main Workshop, Office/ Shop and Rear Workshop. The building is of block construction with a corrugated steel roof, the floors are poured concrete and there are garage doors to the front and side.

#### Location:

Located in the heart of this busy village close to the local shops and hotels and on the main road route through the village. This area is a magnet to tourist throughout the year who visit the world famous Dunvegan Castle and Coral Beaches. The area is also expanding rapidly with many new homes being built both in Dunvegan and the surrounding areas providing a steady increase in local trade. Dunvegan is some 22 miles from the capital of the Island Portree and is a pretty village with views across Loch Dunvegan and over to MacLeods Tables.