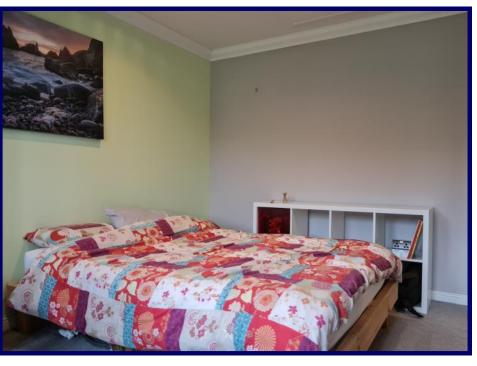

### **Bedroom One**

3.41m x 4.07m (11'02" x 13'04").

### **Bedroom Two**

2.30m x 2.89m (7'06" x 9'05").

### **Bedroom Three**

2.31m x 2.35m (7′07″ x 7′08″).