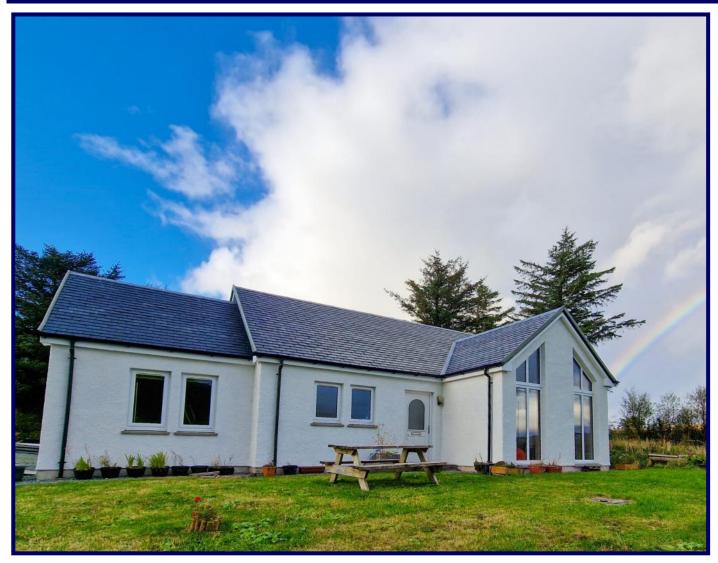

## Niflheim, Portnalong, Carbost, Isle of Skye, IV47 8SL

Offers Over £250,000

Detached House Three Bedrooms Oil Fired Central Heating & Double Glazing Cuillin Views

Off Road Parking

#### **Description:**

Niflheim is a modern, detached three bedroom house in the ever popular crofting township of Portnalong on Skye's rugged west coast. Set is an elevated position the property boasts stunning views over the surrounding countryside toward the Cuillin mountains.

Niflheim is a well presented three bedroom property in Portnalong on Skye's west coast affording stunning views over the surrounding countryside towards the Cuillin mountains. The tastefully decorated property offers a Scandinavian feel and is ideally situated to take in everything the area has to offer.

Externally, the front garden is laid to lawn. A shared driveway leads to a large gravelled parking area with room for several vehicles. A picnic bench at the front of the property is the ideal place to enjoy warm summer evenings whilst taking in the views on offer.