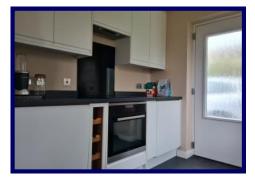

countryside towards the Cuillin mountains. The tastefully decorated property offers a Scandinavian feel and is ideally situated to take in everything the area has to offer.

The accommodation within is set out over one floor and comprises of: entrance hallway, open plan living room / kitchen, three bedrooms and bathroom. The property further benefits from double glazing throughout, oil fired central heating, an airstream air conditioning system, interlinked smoke alarms and good storage. Drainage is to a septic tank.

Externally, the front garden is laid to lawn. A shared driveway leads to a large gravelled parking area with room for several vehicles. A picnic bench at the front of the property is the ideal place to enjoy warm summer evenings whilst taking in the views on offer.













### **Room sizes**

### **Ground Floor**

### **Entrance Hallway**

2.85m x 4.88m (9'04" x 16'00") at max.

#### **Lounge Diner**

3.92m x 5.27m (12'10" x 17'03") at max.

### Kitchen

2.32m x 2.75m (7'07" x 9'00").

### **Bedroom One**

3.41m x 4.07m (11'02" x 13'04").

### **Bedroom Two**

2.30m x 2.89m (7'06" x 9'05").

### **Bedroom Three**

2.31m x 2.35m (7′07″ x 7′08″).

### Bathroom

1.70m x 3.20m (5'07" x 10'05").









# The Isle of Skye Estate Agency

Portree Office: sales@iosea.co.uk 01478 612 683 Kyle Office: kyle@iosea.co.uk 01599 534 555

www.iosea.co.uk

#### Services:

Mains water and electricity. Drainage to septic tank. Oil Fired Central Heating.

#### Council Tax: Band C

**EPC Rating:** Band C

**Home Report:** Please contact The Isle of Skye Estate Agency.

####