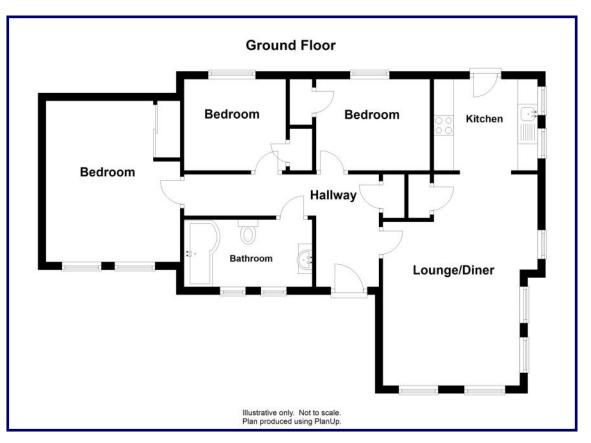

### **Ground Floor**

### **Entrance Hallway**

2.85m x 4.88m (9'04" x 16'00") at max.

#### **Lounge Diner**

3.92m x 5.27m (12'10" x 17'03") at max.

### Kitchen

2.32m x 2.75m (7'07" x 9'00").

### **Bedroom One**

3.41m x 4.07m (11'02" x 13'04").

### **Bedroom Two**

2.30m x 2.89m (7'06" x 9'05").

### **Bedroom Three**

2.31m x 2.35m (7′07″ x 7′08″).

### Bathroom

1.70m x 3.20m (5'07" x 10'05").