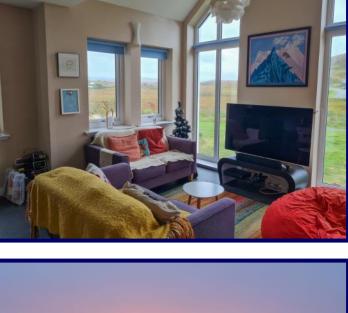

The accommodation within is set out over one floor and comprises of: entrance hallway, open plan living room / kitchen, three bedrooms and bathroom. The property further benefits from double glazing throughout, oil fired central heating, an airstream air conditioning system, interlinked smoke alarms and good storage. Drainage is to a septic tank.

#### **Lounge Diner**

3.92m x 5.27m (12'10" x 17'03") at max.