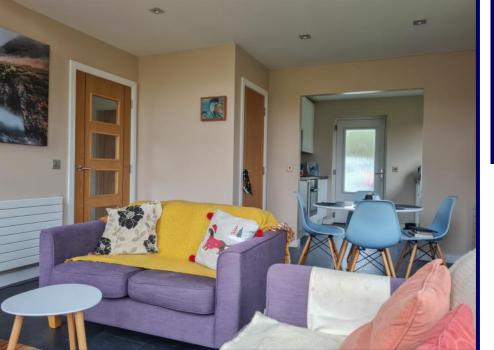

The accommodation within is set out over one floor and comprises of: entrance hallway, open plan living room / kitchen, three bedrooms and bathroom. The property further benefits from double glazing throughout, oil fired central heating, an airstream air conditioning system, interlinked smoke alarms and good storage. Drainage is to a septic tank.

#### **Lounge Diner**

3.92m x 5.27m (12'10" x 17'03") at max.

### Kitchen

2.32m x 2.75m (7'07" x 9'00").