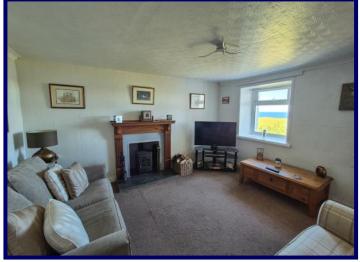

The accommodation within comprises of: entrance porch, hallway, lounge, dining room, kitchen and bathroom on the ground floor. The first floor hosts a landing and two bedrooms. The property further benefits from UPVC double glazing, fully controllable electric and a wood burning stove in the lounge.

### Lounge

3.64m x 3.92m (11'11" x 12'10").