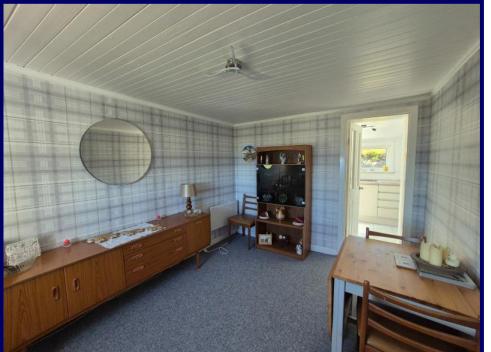

The accommodation within comprises of: entrance porch, hallway, lounge, dining room, kitchen and bathroom on the ground floor. The first floor hosts a landing and two bedrooms. The property further benefits from UPVC double glazing, fully controllable electric and a wood burning stove in the lounge.

### Lounge

3.64m x 3.92m (11'11" x 12'10").