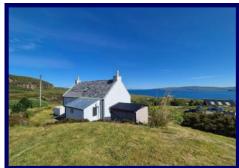

# 1 Galtrigill, Dunvegan, Isle of Skye, IV55 8ZZ

Detached Cottage Two Bedrooms Electric Heating & Wood Burning Stove Traditional Features

Offers Over £195,000

Fully Enclosed Garden Grounds Sea / Loch Views

# **Description:**

1 Galtrigill is a charming two bedroom detached cottage located in the rural township of Galtrigill on Skye's beautiful Diurinish peninsula. Occupying an elevated position stunning views are afforded over Loch Dunvegan towards the Coral Beach, the Waternish peninsula and onwards towards the Isle of Harris.

1 Galtrigill is a two-bedroom detached property set within fully enclosed garden grounds extending to 0.25 acres or thereby (to be confirmed by title deeds). Opposite the house is a smaller area of ground of approximately 0.05 acres with a ruined byre and area for parking.