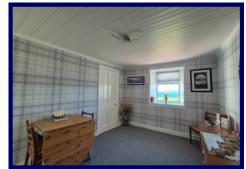

The accommodation within comprises of: entrance porch, hallway, lounge, dining room, kitchen and bathroom on the ground floor. The first floor hosts a landing and two bedrooms. The property further benefits from UPVC double glazing, fully controllable electric and a wood burning stove in the lounge.

### **Bedroom One**

3.67m x 3.77m (12'00" x 12'04").

#### **Bedroom Two**

3.34m x 3.77m (10'11" x 12'04").