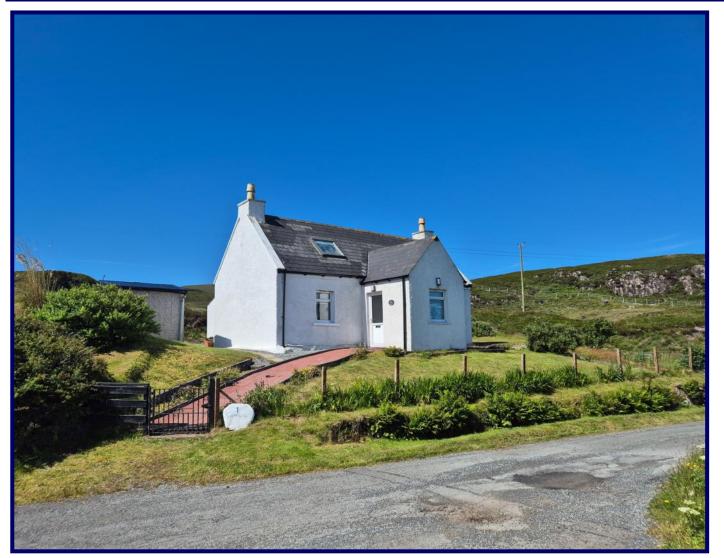

# 1 Galtrigill, Dunvegan, Isle of Skye, IV55 8ZZ

Detached Cottage Two Bedrooms Electric Heating & Wood Burning Stove Traditional Features

Offers Over £195,000

Fully Enclosed Garden Grounds Sea / Loch Views

# **Description:**

1 Galtrigill is a charming two bedroom detached cottage located in the rural township of Galtrigill on Skye's beautiful Diurinish peninsula. Occupying an elevated position stunning views are afforded over Loch Dunvegan towards the Coral Beach, the Waternish peninsula and onwards towards the Isle of Harris.

1 Galtrigill is a two-bedroom detached property set within fully enclosed garden grounds extending to 0.25 acres or thereby (to be confirmed by title deeds). Opposite the house is a smaller area of ground of approximately 0.05 acres with a ruined byre and area for parking.