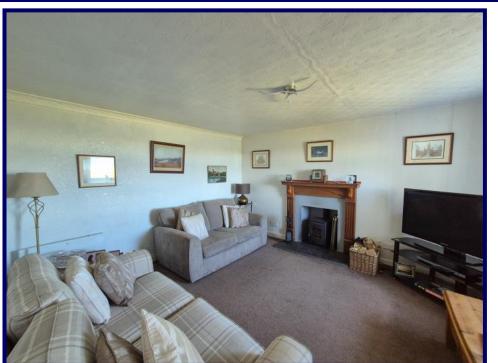

The accommodation within comprises of: entrance porch, hallway, lounge, dining room, kitchen and bathroom on the ground floor. The first floor hosts a landing and two bedrooms. The property further benefits from UPVC double glazing, fully controllable electric and a wood burning stove in the lounge.

### Lounge

3.64m x 3.92m (11'11" x 12'10").