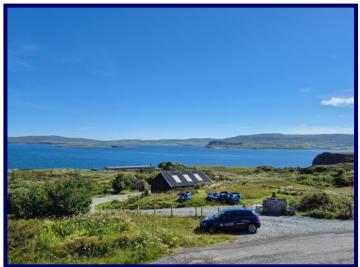

# **Description:**

1 Galtrigill is a charming two bedroom detached cottage located in the rural township of Galtrigill on Skye's beautiful Diurinish peninsula. Occupying an elevated position stunning views are afforded over Loch Dunvegan towards the Coral Beach, the Waternish peninsula and onwards towards the Isle of Harris.

# Location:

Galtrigill is a scenic crofting township on the far north end of the east side of the Duirinish peninsula on the Isle of Skye. Overlooking Loch Dunvegan spectacular views are afforded towards the Coral Beach, the Waternish peninsula and the Isle of Harris. Close by in Lephin is a village shop and post office and a Community Centre. The area also boasts a café, vegan restaurant and the world famous Three Chimneys. Dunvegan the nearest main village is approximately 10 miles away and enhanced facilities are available from Portree the Islands capital town some 30 miles east.