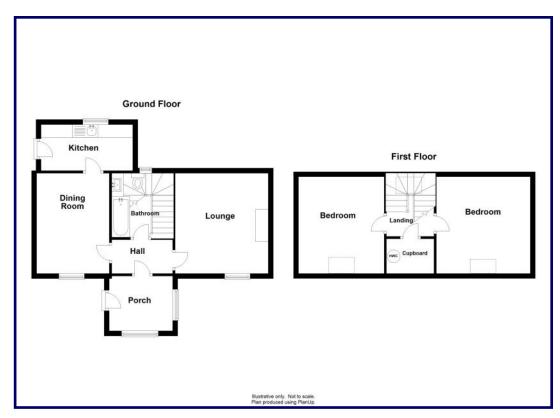

The accommodation within comprises of: entrance porch, hallway, lounge, dining room, kitchen and bathroom on the ground floor. The first floor hosts a landing and two bedrooms. The property further benefits from UPVC double glazing, fully controllable electric and a wood burning stove in the lounge.

# **Ground Floor:**

#### **Entrance Porch**

2.48m x 2.14m (8'01" x 7'00").

# Hallway

1.32m x 2.38m (4'04" x 7'09").

### Lounge

3.64m x 3.92m (11'11" x 12'10").

#### **Dining Room**

2.84m x 3.88m (9'03" x 12'08").

#### **Kitchen**

1.80m x 3.60m (5'10" x 11'09").

#### **Bathroom**

2.44m x 1.57m (8'00" x 5'01").

# **First Floor**

# Landing

1.79m x 0.90m (5'10" x 2'11").

### **Bedroom One**

3.67m x 3.77m (12'00" x 12'04").

#### **Bedroom Two**

3.34m x 3.77m (10'11" x 12'04").