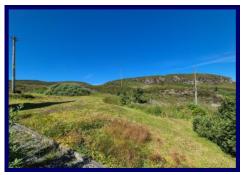

# **Description:**

1 Galtrigill is a charming two bedroom detached cottage located in the rural township of Galtrigill on Skye's beautiful Diurinish peninsula. Occupying an elevated position stunning views are afforded over Loch Dunvegan towards the Coral Beach, the Waternish peninsula and onwards towards the Isle of Harris.

# Location:

Galtrigill is a scenic crofting township on the far north end of the east side of the Duirinish peninsula on the Isle of Skye. Overlooking Loch Dunvegan spectacular views are afforded towards the Coral Beach, the Waternish peninsula and the Isle of Harris. Close by in Lephin is a village shop and post office and a Community Centre. The area also boasts a café, vegan restaurant and the world famous Three Chimneys. Dunvegan the nearest main village is approximately 10 miles away and enhanced facilities are available from Portree the Islands capital town some 30 miles east.