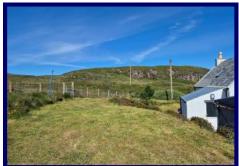

1 Galtrigill is a two-bedroom detached property set within fully enclosed garden grounds extending to 0.25 acres or thereby (to be confirmed by title deeds). Opposite the house is a smaller area of ground of approximately 0.05 acres with a ruined byre and area for parking.

Externally the property sits within fully enclosed garden grounds. The garden hosts a storage shed and is mainly laid to grass and is planted with shrubs and bushes. A small burn runs through the grounds. Parking is available on the land opposite the house and this area also has the ruins of an old byre.