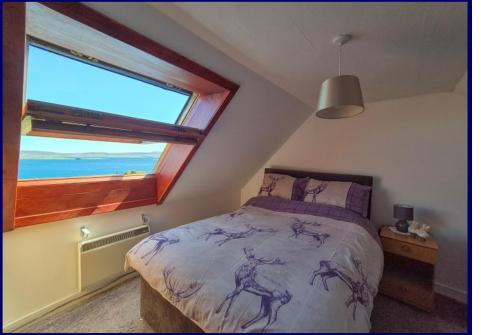

The accommodation within comprises of: entrance porch, hallway, lounge, dining room, kitchen and bathroom on the ground floor. The first floor hosts a landing and two bedrooms. The property further benefits from UPVC double glazing, fully controllable electric and a wood burning stove in the lounge.

# **Description:**

1 Galtrigill is a charming two bedroom detached cottage located in the rural township of Galtrigill on Skye's beautiful Diurinish peninsula. Occupying an elevated position stunning views are afforded over Loch Dunvegan towards the Coral Beach, the Waternish peninsula and onwards towards the Isle of Harris.