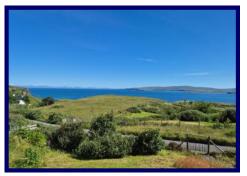

# **Description:**

1 Galtrigill is a charming two bedroom detached cottage located in the rural township of Galtrigill on Skye's beautiful Diurinish peninsula. Occupying an elevated position stunning views are afforded over Loch Dunvegan towards the Coral Beach, the Waternish peninsula and onwards towards the Isle of Harris.

# Location:

Galtrigill is a scenic crofting township on the far north end of the east side of the Duirinish peninsula on the Isle of Skye. Overlooking Loch Dunvegan spectacular views are afforded towards the Coral Beach, the Waternish peninsula and the Isle of Harris. Close by in Lephin is a village shop and post office and a Community Centre. The area also boasts a café, vegan restaurant and the world famous Three Chimneys. Dunvegan the nearest main village is approximately 10 miles away and enhanced facilities are available from Portree the Islands capital town some 30 miles east.