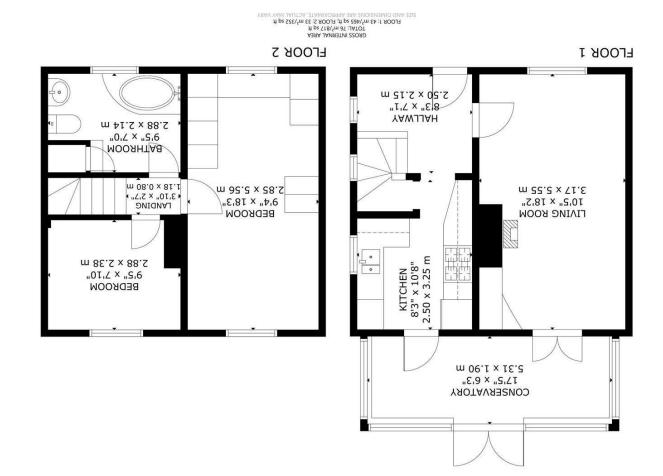

The well-arranged accommodation comprises an entrance hall, a dualaspect lounge-dining room, and a kitchen on the ground floor. Upstairs, you'll find a main bedroom, a second bedroom, and a family bathroom.