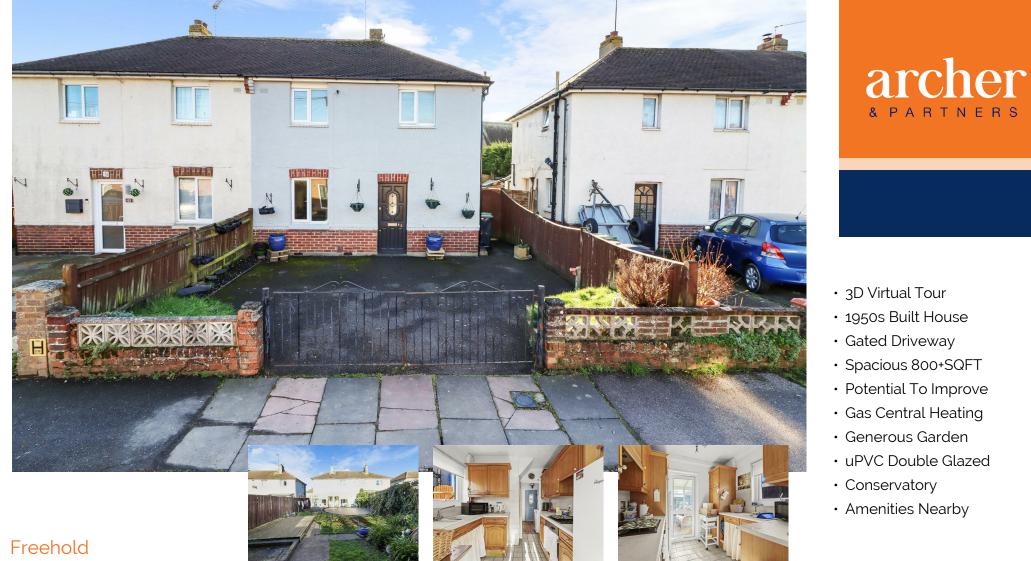

## DESCRIPTION

3D Virtual Tour | Spacious Two Bedroomed House | Generous Garden | Gated Driveway | Conservatory | Gas Central Heating | uPVC Double Glazing | Amenities Nearby | Potential To Improve |

Nestled within the sought-after Knoll Crescent, this two-bedroom semidetached home offers a spacious and versatile living environment, complete with a conservatory that enjoys views over the generous rear garden.

The well-arranged accommodation comprises an entrance hall, a dualaspect lounge-dining room, and a kitchen on the ground floor. Upstairs, you'll find a main bedroom, a second bedroom, and a family bathroom.

This property presents an excellent opportunity for first-time buyers, providing a chance to put your own stamp on it and unlock its full potential.

Conveniently located, the home is close to bus services at The Hydneye, where a convenience store is also available. Further shopping facilities, including Tesco, can be found in Brassey Avenue, while Hampden Park railway station provides excellent transport links. Larger supermarkets at Lottbridge Drove and Hampden Park are within walking distance, and the area also benefits from recreational facilities and scenic woodland walks approximately half a mile away.