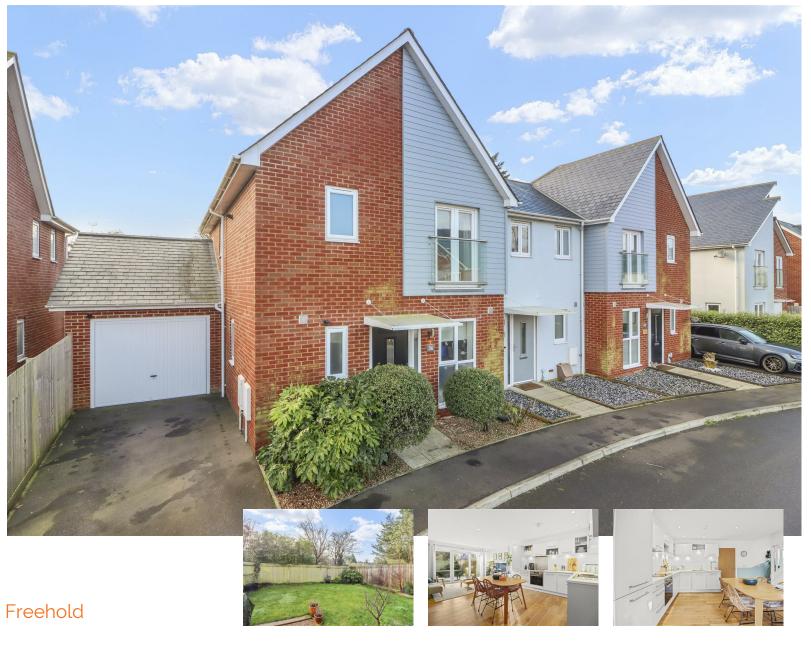

# Cornflower Crescent, Polegate

- 3D Virtual Tour
- Nearly New House
- · Open Plan Living
- South Facing Garden
- Study
- Drive and Garage
- Ensuite to main bedroom
- Remainder of Warranty
- · Gas Central Heating
- EPC B

#### **DESCRIPTION**

A nearly new, beautifully presented three-bedroom end-terraced house situated on the outskirts of Polegate, offering modern living in a peaceful setting.

The ground floor features an inviting entrance hall that leads into a spacious, openplan kitchen, living, and dining room - perfect for family life or entertaining guests. There's also a separate study, along with a convenient downstairs cloakroom.

Upstairs, the main bedroom benefits from its own en-suite shower room. Two additional bedrooms are well-proportioned and share a modern family bathroom.

Outside, the property boasts a sunny, south-facing garden, perfect for outdoor living or relaxing in privacy. The driveway and garage provide ample off-road parking and storage space.