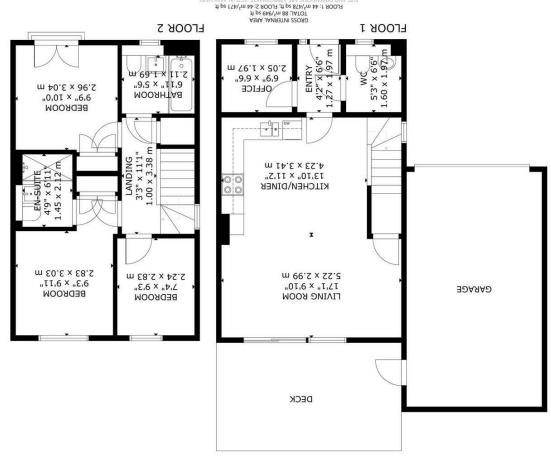

#### **DESCRIPTION**

A nearly new, beautifully presented three-bedroom end-terraced house situated on the outskirts of Polegate, offering modern living in a peaceful setting.

The ground floor features an inviting entrance hall that leads into a spacious, openplan kitchen, living, and dining room - perfect for family life or entertaining guests. There's also a separate study, along with a convenient downstairs cloakroom.

Upstairs, the main bedroom benefits from its own en-suite shower room. Two additional bedrooms are well-proportioned and share a modern family bathroom.

Outside, the property boasts a sunny, south-facing garden, perfect for outdoor living or relaxing in privacy. The driveway and garage provide ample off-road parking and storage space.