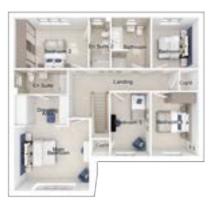

## The Sutton

5-bedroom detached house with detached double garage Total floor area: 219 sq m (2361 sq.ft.)

CGIs are for illustrative purposes only. External finishes vary between plots. Properties may be built 'handed' (mirror image). Dimensions are for guidance only and measurements may vary during construction. Dimensions and furniture indicated are not intended to be used for flooring measurements. Bathroom, kitchen and furniture layouts are indicative only and do not form any part of your contract or warranty. Please speak to a member of the Sales team for plot specific information.

#### First floor

Main bedroom: 6009 x 3470 [19'-9" x 11'-5"]
Bedroom 2: 3141 x 4017 [10'-4" x 13'-2"]
Bedroom 3: 3717 x 4258 [12'-2" x 14'-0"]

#### Second floor

Bedroom 4: 3141 x 4658 [10'-4" x 15'-4"] Bedroom 5: 2721 x 4670 [8'-11" x 15'-4"]