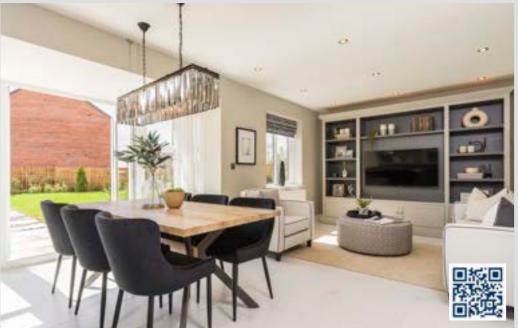

#### First floor

Main bedroom: 4104 x 3486 [13'-6" x 11"-5"] 2755 x 4464 [9'-1" x 14'- 8"] Bedroom 2: 2364 x 3183 [7'-9" x 10'- 5"] Bedroom 3:

Of course, every home is unique. But with a new Story home, you'll discover some elements are shared. Like open plan living areas that radiate light and space. Well-designed kitchens that deliver practicality and durability. Beautifully designed bathrooms and en-suites that take centre stage. Plus with media plates and a centrally located router, our homes are made with modern living in mind. French or bi-fold doors also come as standard, helping to create a seamless link between your home and garden.

What's more, when you buy a new Story home, you have the opportunity to personalise your home even further with our choices, upgrades and optional extras which can be incorporated seamlessly into your new home.