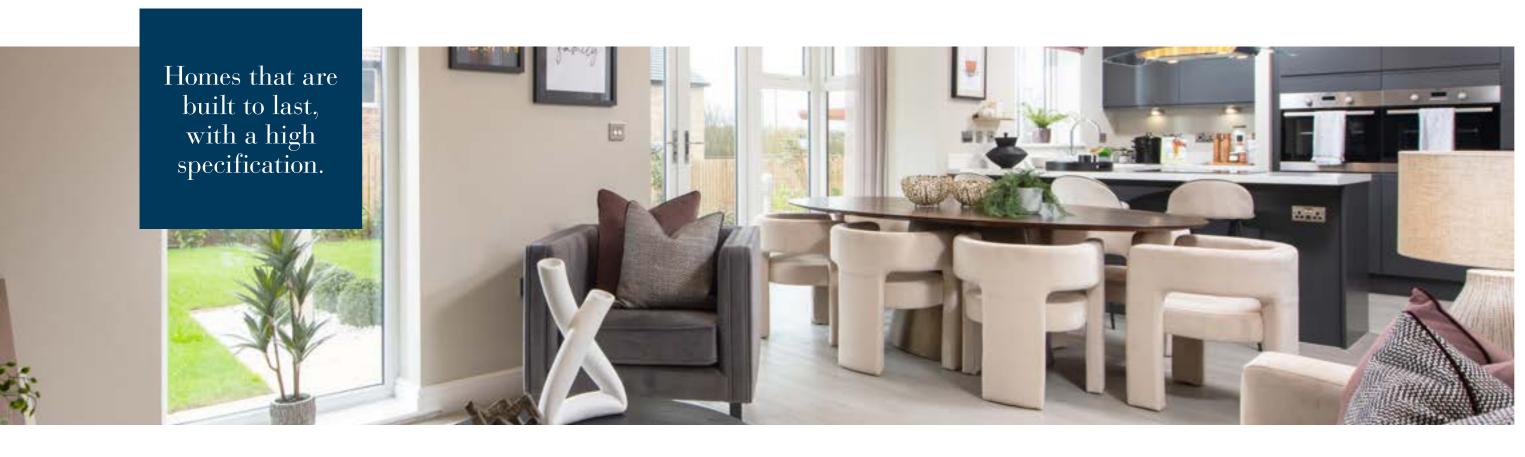

#### First floor

Main bedroom: 4104 x 3486 [13'-6" x 11"-5"] 2755 x 4464 [9'-1" x 14'- 8"] Bedroom 2: 2364 x 3183 [7'-9" x 10'- 5"] Bedroom 3:

Of course, every home is unique. But with a new Story home, you'll discover some elements are shared. Like open plan living areas that radiate light and space. Well-designed kitchens that deliver practicality and durability. Beautifully designed bathrooms and en-suites that take centre stage. Plus with media plates and a centrally located router, our homes are made with modern living in mind. French or bi-fold doors also come as standard, helping to create a seamless link between your home and garden.

What's more, when you buy a new Story home, you have the opportunity to personalise your home even further with our choices, upgrades and optional extras which can be incorporated seamlessly into your new home.