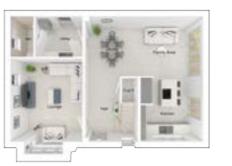

## The Dawson

3-bedroom semi-detached townhouse with study and driveway parking Total floor area: 131 sq m (1415 sq.ft.)

CGIs are for illustrative purposes only. External finishes vary between plots. Properties may be built 'handed' (mirror image). Dimensions are for guidance only and measurements may vary during construction. Dimensions and furniture indicated are not intended to be used for flooring measurements.

#### Ground floor

3028 x 5811 [9'-11" x 19'-1"] Lounge: Kitchen/dining/family: 5208 x 4804 [17'-1" x 15'-9"]

#### First floor

3000 x 4009 [9'-10" x 13'-2"] Bedroom 2: Bedroom 3: 2470 x 3968 [8'-1" x 13'-0"] Study: 2650 x 2841 [8'-8" x 9'-4"]

#### Second floor

4054 x 7442 [13'-4" x 24'-5"] Main bedroom: