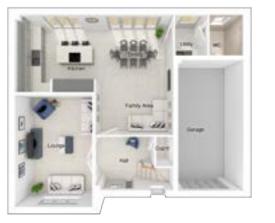

## The Sutton

5-bedroom detached house with detached double garage Total floor area: 219 sq m (2361 sq.ft.)

CGIs are for illustrative purposes only. External finishes vary between plots. Properties may be built 'handed' (mirror image). Dimensions are for guidance only and measurements may vary during construction. Dimensions and furniture indicated are not intended to be used for flooring measurements. Bathroom, kitchen and furniture layouts are indicative only and do not form any part of your contract or warranty. Please speak to a member of the Sales team for plot specific information.

#### Ground floor

 Lounge:
 3768 x 5195
 [12'-4" x 17'-1"]

 Kitchen/dining:
 5478 x 4457
 [18'-0" x 14'-8"]

 Family:
 3712 x 3732
 [12'-2" x 12'-3"]

 Study:
 3141 x 3584
 [10'-4" x 11'-9"]