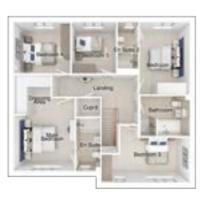

## The Sutton

5-bedroom detached house with detached double garage Total floor area: 219 sq m (2361 sq.ft.)

CGIs are for illustrative purposes only. External finishes vary between plots. Properties may be built 'handed' (mirror image). Dimensions are for guidance only and measurements may vary during construction. Dimensions and furniture indicated are not intended to be used for flooring measurements. Bathroom, kitchen and furniture layouts are indicative only and do not form any part of your contract or warranty. Please speak to a member of the Sales team for plot specific information.

#### Ground floor

 Lounge:
 3768 x 5195
 [12'-4" x 17'-1"]

 Kitchen/dining:
 5478 x 4457
 [18'-0" x 14'-8"]

 Family:
 3712 x 3732
 [12'-2" x 12'-3"]

 Study:
 3141 x 3584
 [10'-4" x 11'-9"]

#### First floor

Main bedroom: 6009 x 3470 [19'-9" x 11'-5"]
Bedroom 2: 3141 x 4017 [10'-4" x 13'-2"]
Bedroom 3: 3717 x 4258 [12'-2" x 14'-0"]

#### Second floor

Bedroom 4: 3141 x 4658 [10'-4" x 15'-4"] Bedroom 5: 2721 x 4670 [8'-11" x 15'-4"]