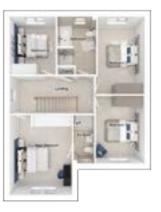

## The Sutton

5-bedroom detached house with detached double garage Total floor area: 219 sq m (2361 sq.ft.)

CGIs are for illustrative purposes only. External finishes vary between plots. Properties may be built 'handed' (mirror image). Dimensions are for guidance only and measurements may vary during construction. Dimensions and furniture indicated are not intended to be used for flooring measurements. Bathroom, kitchen and furniture layouts are indicative only and do not form any part of your contract or warranty. Please speak to a member of the Sales team for plot specific information.

#### First floor

Main bedroom: 6009 x 3470 [19'-9" x 11'-5"]
Bedroom 2: 3141 x 4017 [10'-4" x 13'-2"]
Bedroom 3: 3717 x 4258 [12'-2" x 14'-0"]

#### Second floor

Bedroom 4: 3141 x 4658 [10'-4" x 15'-4"] Bedroom 5: 2721 x 4670 [8'-11" x 15'-4"]