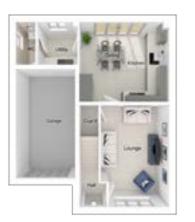

## The Sutton

5-bedroom detached house with detached double garage Total floor area: 219 sq m (2361 sq.ft.)

CGIs are for illustrative purposes only. External finishes vary between plots. Properties may be built 'handed' (mirror image). Dimensions are for guidance only and measurements may vary during construction. Dimensions and furniture indicated are not intended to be used for flooring measurements. Bathroom, kitchen and furniture layouts are indicative only and do not form any part of your contract or warranty. Please speak to a member of the Sales team for plot specific information.

#### Ground floor

 Lounge:
 3768 x 5195
 [12'-4" x 17'-1"]

 Kitchen/dining:
 5478 x 4457
 [18'-0" x 14'-8"]

 Family:
 3712 x 3732
 [12'-2" x 12'-3"]

 Study:
 3141 x 3584
 [10'-4" x 11'-9"]