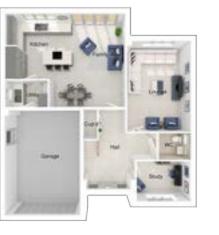

## The Sutton

5-bedroom detached house with detached double garage Total floor area: 219 sq m (2361 sq.ft.)

CGIs are for illustrative purposes only. External finishes vary between plots. Properties may be built 'handed' (mirror image). Dimensions are for guidance only and measurements may vary during construction. Dimensions and furniture indicated are not intended to be used for flooring measurements. Bathroom, kitchen and furniture layouts are indicative only and do not form any part of your contract or warranty. Please speak to a member of the Sales team for plot specific information.

#### Ground floor

 Lounge:
 3768 x 5195
 [12'-4" x 17'-1"]

 Kitchen/dining:
 5478 x 4457
 [18'-0" x 14'-8"]

 Family:
 3712 x 3732
 [12'-2" x 12'-3"]

 Study:
 3141 x 3584
 [10'-4" x 11'-9"]

#### First floor

Main bedroom: 6009 x 3470 [19'-9" x 11'-5"]
Bedroom 2: 3141 x 4017 [10'-4" x 13'-2"]
Bedroom 3: 3717 x 4258 [12'-2" x 14'-0"]

#### Second floor

Bedroom 4: 3141 x 4658 [10'-4" x 15'-4"] Bedroom 5: 2721 x 4670 [8'-11" x 15'-4"]