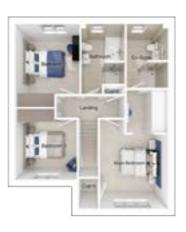

## The Sutton

5-bedroom detached house with detached double garage Total floor area: 219 sq m (2361 sq.ft.)

CGIs are for illustrative purposes only. External finishes vary between plots. Properties may be built 'handed' (mirror image). Dimensions are for guidance only and measurements may vary during construction. Dimensions and furniture indicated are not intended to be used for flooring measurements. Bathroom, kitchen and furniture layouts are indicative only and do not form any part of your contract or warranty. Please speak to a member of the Sales team for plot specific information.

#### First floor

Main bedroom: 6009 x 3470 [19'-9" x 11'-5"]
Bedroom 2: 3141 x 4017 [10'-4" x 13'-2"]
Bedroom 3: 3717 x 4258 [12'-2" x 14'-0"]

#### Second floor

Bedroom 4: 3141 x 4658 [10'-4" x 15'-4"] Bedroom 5: 2721 x 4670 [8'-11" x 15'-4"]