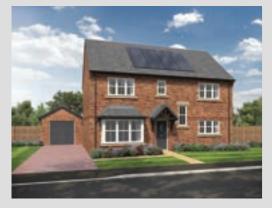

#### The Sutton

5-bedroom detached house Detached double garage

## The Sutton

5-bedroom detached house with detached double garage Total floor area: 219 sq m (2361 sq.ft.)

CGIs are for illustrative purposes only. External finishes vary between plots. Properties may be built 'handed' (mirror image). Dimensions are for guidance only and measurements may vary during construction. Dimensions and furniture indicated are not intended to be used for flooring measurements. Bathroom, kitchen and furniture layouts are indicative only and do not form any part of your contract or warranty. Please speak to a member of the Sales team for plot specific information.