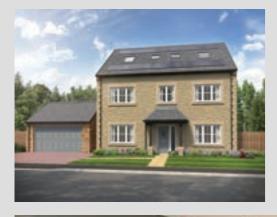

## The Sutton

5-bedroom detached house with detached double garage Total floor area: 219 sq m (2361 sq.ft.)

CGIs are for illustrative purposes only. External finishes vary between plots. Properties may be built 'handed' (mirror image). Dimensions are for guidance only and measurements may vary during construction. Dimensions and furniture indicated are not intended to be used for flooring measurements. Bathroom, kitchen and furniture layouts are indicative only and do not form any part of your contract or warranty. Please speak to a member of the Sales team for plot specific information.