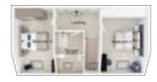

## The Sutton

5-bedroom detached house with detached double garage Total floor area: 219 sq m (2361 sq.ft.)

CGIs are for illustrative purposes only. External finishes vary between plots. Properties may be built 'handed' (mirror image). Dimensions are for guidance only and measurements may vary during construction. Dimensions and furniture indicated are not intended to be used for flooring measurements. Bathroom, kitchen and furniture layouts are indicative only and do not form any part of your contract or warranty. Please speak to a member of the Sales team for plot specific information.

#### Ground floor

 Lounge:
 3768 x 5195
 [12'-4" x 17'-1"]

 Kitchen/dining:
 5478 x 4457
 [18'-0" x 14'-8"]

 Family:
 3712 x 3732
 [12'-2" x 12'-3"]

 Study:
 3141 x 3584
 [10'-4" x 11'-9"]

#### First floor

Main bedroom: 6009 x 3470 [19'-9" x 11'-5"]
Bedroom 2: 3141 x 4017 [10'-4" x 13'-2"]
Bedroom 3: 3717 x 4258 [12'-2" x 14'-0"]

#### Second floor

Bedroom 4: 3141 x 4658 [10'-4" x 15'-4"] Bedroom 5: 2721 x 4670 [8'-11" x 15'-4"]