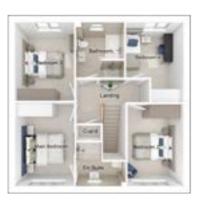

## The Sutton

5-bedroom detached house with detached double garage Total floor area: 219 sq m (2361 sq.ft.)

CGIs are for illustrative purposes only. External finishes vary between plots. Properties may be built 'handed' (mirror image). Dimensions are for guidance only and measurements may vary during construction. Dimensions and furniture indicated are not intended to be used for flooring measurements. Bathroom, kitchen and furniture layouts are indicative only and do not form any part of your contract or warranty. Please speak to a member of the Sales team for plot specific information.

#### Ground floor

 Lounge:
 3768 x 5195
 [12'-4" x 17'-1"]

 Kitchen/dining:
 5478 x 4457
 [18'-0" x 14'-8"]

 Family:
 3712 x 3732
 [12'-2" x 12'-3"]

 Study:
 3141 x 3584
 [10'-4" x 11'-9"]

#### First floor

Main bedroom: 6009 x 3470 [19'-9" x 11'-5"]
Bedroom 2: 3141 x 4017 [10'-4" x 13'-2"]
Bedroom 3: 3717 x 4258 [12'-2" x 14'-0"]

#### Second floor

Bedroom 4: 3141 x 4658 [10'-4" x 15'-4"] Bedroom 5: 2721 x 4670 [8'-11" x 15'-4"]