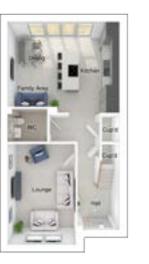

## The Sutton

5-bedroom detached house with detached double garage Total floor area: 219 sq m (2361 sq.ft.)

CGIs are for illustrative purposes only. External finishes vary between plots. Properties may be built 'handed' (mirror image). Dimensions are for guidance only and measurements may vary during construction. Dimensions and furniture indicated are not intended to be used for flooring measurements. Bathroom, kitchen and furniture layouts are indicative only and do not form any part of your contract or warranty. Please speak to a member of the Sales team for plot specific information.

#### Ground floor

 Lounge:
 3768 x 5195
 [12'-4" x 17'-1"]

 Kitchen/dining:
 5478 x 4457
 [18'-0" x 14'-8"]

 Family:
 3712 x 3732
 [12'-2" x 12'-3"]

 Study:
 3141 x 3584
 [10'-4" x 11'-9"]

#### First floor

Main bedroom: 6009 x 3470 [19'-9" x 11'-5"]
Bedroom 2: 3141 x 4017 [10'-4" x 13'-2"]
Bedroom 3: 3717 x 4258 [12'-2" x 14'-0"]

#### Second floor

Bedroom 4: 3141 x 4658 [10'-4" x 15'-4"] Bedroom 5: 2721 x 4670 [8'-11" x 15'-4"]