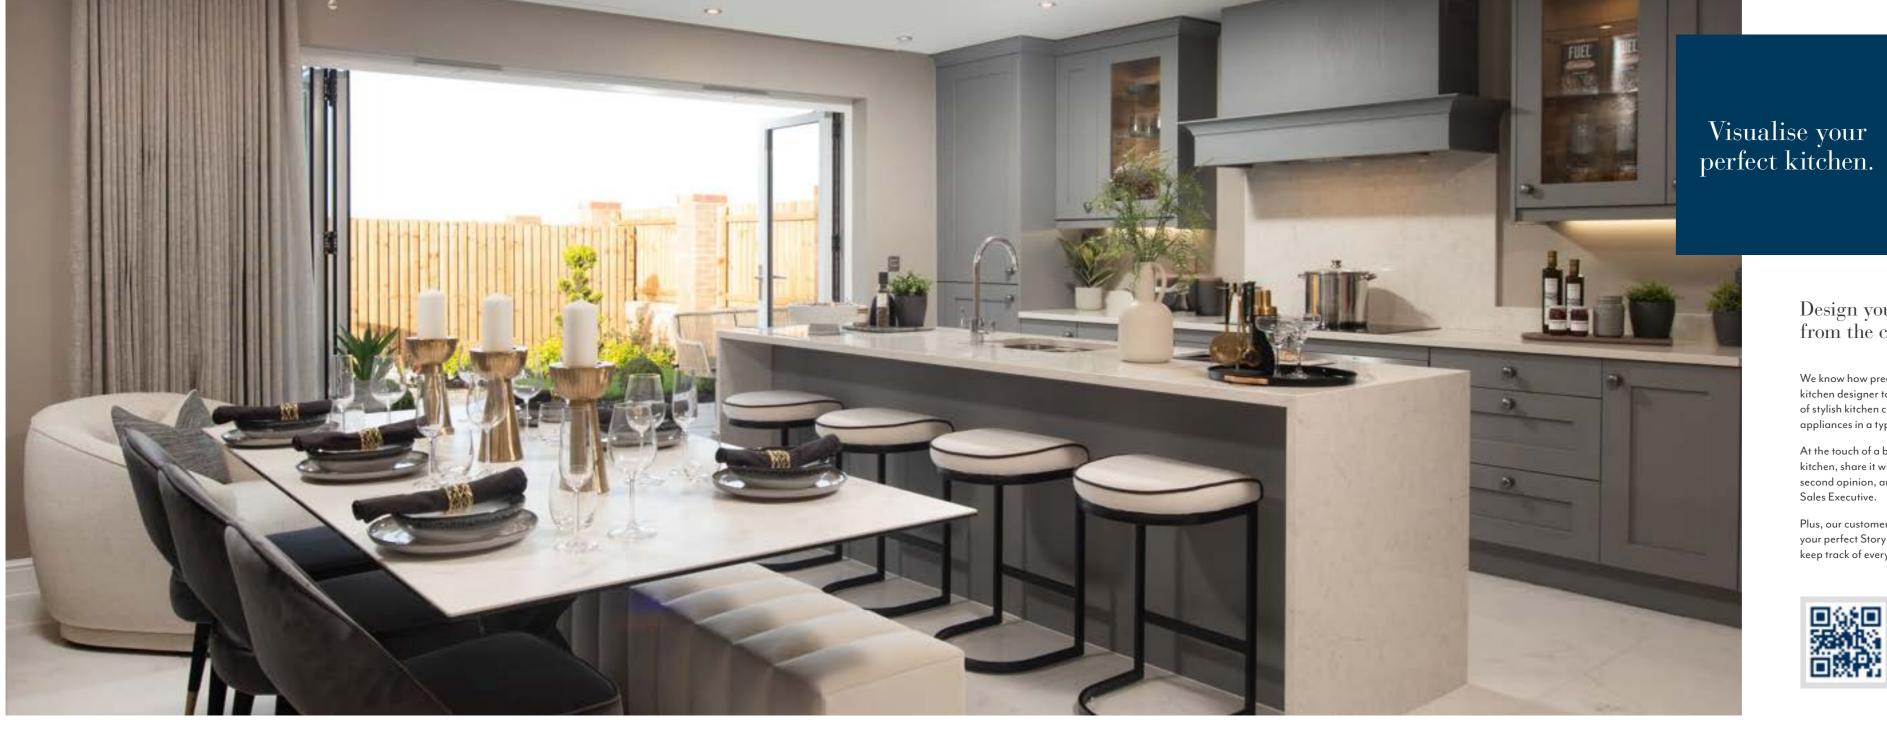

# Design your dream kitchen from the comfort of your home.

We know how precious your time is, so we've created a kitchen designer tool that allows you to see your choice of stylish kitchen cupboards, worktops, flooring and appliances in a typical 3, 4 or 5-bedroom Story home.

At the touch of a button you can visualise your perfect kitchen, share it with your friends for that all important second opinion, and send your favourite choices to your Sales Executive.

Plus, our customer account area allows you to search for your perfect Story home, save your favourite plots and keep track of everything all in one place.

Get started here.

Image shown is for illustrative purposes only.

26 Image shown is for illustrative purposes only.