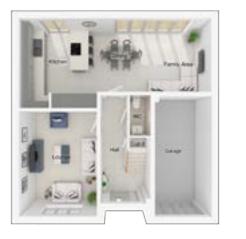

## The Sutton

5-bedroom detached house with detached double garage Total floor area: 219 sq m (2361 sq.ft.)

CGIs are for illustrative purposes only. External finishes vary between plots. Properties may be built 'handed' (mirror image). Dimensions are for guidance only and measurements may vary during construction. Dimensions and furniture indicated are not intended to be used for flooring measurements. Bathroom, kitchen and furniture layouts are indicative only and do not form any part of your contract or warranty. Please speak to a member of the Sales team for plot specific information.

#### Ground floor

 Lounge:
 3768 x 5195
 [12'-4" x 17'-1"]

 Kitchen/dining:
 5478 x 4457
 [18'-0" x 14'-8"]

 Family:
 3712 x 3732
 [12'-2" x 12'-3"]

 Study:
 3141 x 3584
 [10'-4" x 11'-9"]