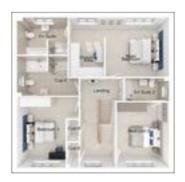

## The Cranford

5-bedroom detached house with integral large garage Total floor area: 182 sq m (1961 sq.ft.)

CGIs are for illustrative purposes only. External finishes vary between plots. Properties may be built 'handed' (mirror image). Dimensions are for guidance only and measurements may vary during construction. Dimensions and furniture indicated are not intended to be used for flooring measurements.

Bathroom, kitchen and furniture layouts are indicative only and do not form any part of your contract or warranty. Please speak to a member of the Sales team for plot specific information.

#### Ground floor

 Lounge:
 3675 x 5276
 [12'-1" x 17'-4"]

 Kitchen:
 3700 x 3758
 [12'-2" x 12'-4"]

 Family/dining:
 4394 x 5405
 [14'-5" x 17'-9"]

 Study:
 3115 x 2314
 [10'-3" x 7'-7"]

#### First floor

| Main bedroom: | 4353 x 5568        | [14'-3" × 18'- 3"] |
|---------------|--------------------|--------------------|
| Bedroom 2:    | 4304 x 2932        | [14'-2" x 9'-8"]   |
| Bedroom 3:    | 2670 x 3750        | [8'-9"x 12'-4"]    |
| Bedroom 4:    | 2687 x 2931        | [8'-10" x 9'-8"]   |
| Bedroom 5:    | $2374 \times 3750$ | [7'-10" x 12'-4"]  |
|               |                    |                    |