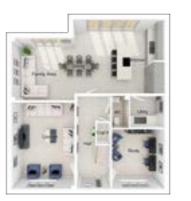

## The Sutton

5-bedroom detached house with detached double garage Total floor area: 219 sq m (2361 sq.ft.)

CGIs are for illustrative purposes only. External finishes vary between plots. Properties may be built 'handed' (mirror image). Dimensions are for guidance only and measurements may vary during construction. Dimensions and furniture indicated are not intended to be used for flooring measurements. Bathroom, kitchen and furniture layouts are indicative only and do not form any part of your contract or warranty. Please speak to a member of the Sales team for plot specific information.

#### Ground floor

 Lounge:
 3768 x 5195
 [12'-4" x 17'-1"]

 Kitchen/dining:
 5478 x 4457
 [18'-0" x 14'-8"]

 Family:
 3712 x 3732
 [12'-2" x 12'-3"]

 Study:
 3141 x 3584
 [10'-4" x 11'-9"]

#### First floor

Main bedroom: 6009 x 3470 [19'-9" x 11'-5"]
Bedroom 2: 3141 x 4017 [10'-4" x 13'-2"]
Bedroom 3: 3717 x 4258 [12'-2" x 14'-0"]

#### Second floor

Bedroom 4: 3141 x 4658 [10'-4" x 15'-4"] Bedroom 5: 2721 x 4670 [8'-11" x 15'-4"]