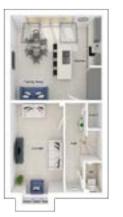

## The Dawson

3-bedroom semi-detached townhouse with study and driveway parking Total floor area: 131 sq m (1415 sq.ft.)

CGIs are for illustrative purposes only. External finishes vary between plots. Properties may be built 'handed' (mirror image). Dimensions are for guidance only and measurements may vary during construction. Dimensions and furniture indicated are not intended to be used for flooring measurements.

#### Ground floor

3028 x 5811 [9'-11" x 19'-1"] Lounge: Kitchen/dining/family: 5208 x 4804 [17'-1" x 15'-9"]

#### First floor

3000 x 4009 [9'-10" x 13'-2"] Bedroom 2: Bedroom 3: 2470 x 3968 [8'-1" x 13'-0"] Study: 2650 x 2841 [8'-8" x 9'-4"]

#### Second floor

4054 x 7442 [13'-4" x 24'-5"] Main bedroom: