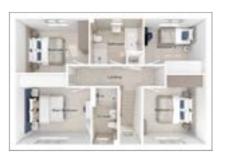

## The Sutton

5-bedroom detached house with detached double garage Total floor area: 219 sq m (2361 sq.ft.)

CGIs are for illustrative purposes only. External finishes vary between plots. Properties may be built 'handed' (mirror image). Dimensions are for guidance only and measurements may vary during construction. Dimensions and furniture indicated are not intended to be used for flooring measurements. Bathroom, kitchen and furniture layouts are indicative only and do not form any part of your contract or warranty. Please speak to a member of the Sales team for plot specific information.

#### Ground floor

 Lounge:
 3768 x 5195
 [12'-4" x 17'-1"]

 Kitchen/dining:
 5478 x 4457
 [18'-0" x 14'-8"]

 Family:
 3712 x 3732
 [12'-2" x 12'-3"]

 Study:
 3141 x 3584
 [10'-4" x 11'-9"]

#### First floor

Main bedroom: 6009 x 3470 [19'-9" x 11'-5"]
Bedroom 2: 3141 x 4017 [10'-4" x 13'-2"]
Bedroom 3: 3717 x 4258 [12'-2" x 14'-0"]

#### Second floor

Bedroom 4: 3141 x 4658 [10'-4" x 15'-4"] Bedroom 5: 2721 x 4670 [8'-11" x 15'-4"]