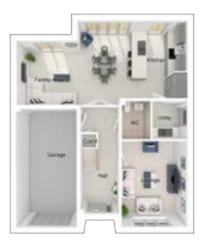

## The Sutton

5-bedroom detached house with detached double garage Total floor area: 219 sq m (2361 sq.ft.)

CGIs are for illustrative purposes only. External finishes vary between plots. Properties may be built 'handed' (mirror image). Dimensions are for guidance only and measurements may vary during construction. Dimensions and furniture indicated are not intended to be used for flooring measurements. Bathroom, kitchen and furniture layouts are indicative only and do not form any part of your contract or warranty. Please speak to a member of the Sales team for plot specific information.

#### Ground floor

 Lounge:
 3768 x 5195
 [12'-4" x 17'-1"]

 Kitchen/dining:
 5478 x 4457
 [18'-0" x 14'-8"]

 Family:
 3712 x 3732
 [12'-2" x 12'-3"]

 Study:
 3141 x 3584
 [10'-4" x 11'-9"]