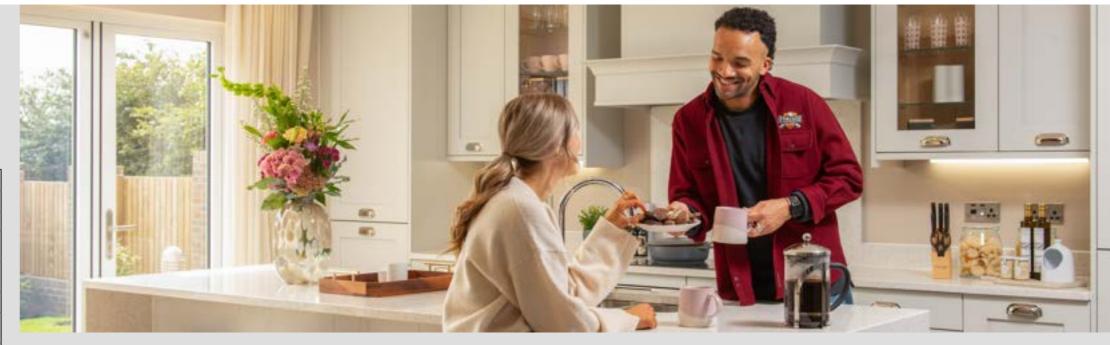

#### First floor

Main bedroom: 4104 x 3486 [13'-6" x 11"-5"] 2755 x 4464 [9'-1" x 14'- 8"] Bedroom 2: 2364 x 3183 [7'-9" x 10'- 5"] Bedroom 3:

Of course, every home is unique. But with a new Story home, you'll discover some elements are shared. Like open plan living areas that radiate light and space. Well-designed kitchens that deliver practicality and durability. Beautifully designed bathrooms and en-suites that take centre stage. Plus with media plates and a centrally located router, our homes are made with modern living in mind. French or bi-fold doors also come as standard, helping to create a seamless link between your home and garden.