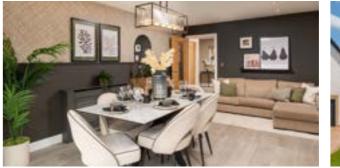

#### First floor

Main bedroom: 4104 x 3486 [13'-6" x 11"-5"] 2755 x 4464 [9'-1" x 14'- 8"] Bedroom 2: 2364 x 3183 [7'-9" x 10'- 5"] Bedroom 3:

Of course, every home is unique. But with a new Story home, you'll discover some elements are shared. Like open plan living areas that radiate light and space. Well-designed kitchens that deliver practicality and durability. Beautifully designed bathrooms and en-suites that take centre stage. Plus with media plates and a centrally located router, our homes are made with modern living in mind. French or bi-fold doors also come as standard, helping to create a seamless link between your home and garden.

What's more, when you buy a new Story home, you have the opportunity to personalise your home even further with our choices, upgrades and optional extras which can be incorporated seamlessly into your new home.