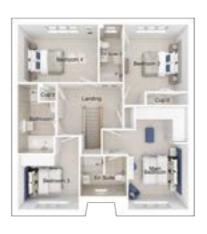

#### First floor

Main bedroom: 6009 x 3470 [19'-9" x 11'-5"]
Bedroom 2: 3141 x 4017 [10'-4" x 13'-2"]
Bedroom 3: 3717 x 4258 [12'-2" x 14'-0"]

#### Second floor

Bedroom 4: 3141 x 4658 [10'-4" x 15'-4"] Bedroom 5: 2721 x 4670 [8'-11" x 15'-4"]