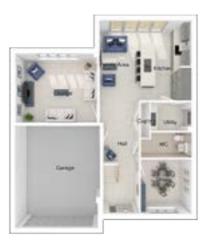

## The Langford

4-bedroom detached house with integral single garage Total floor area: 157 sq m (1687 sq.ft.)

CGIs are for illustrative purposes only. External finishes vary between plots. Properties may be built 'handed' (mirror image). Dimensions are for guidance only and measurements may vary during construction. Dimensions and furniture indicated are not intended to be used for flooring measurements.

Bathroom, kitchen and furniture layouts are indicative only and do not form any part of your contract or warranty. Please speak to a member of the Sales team for plot specific information.

#### Ground floor

| Lounge:  | 3565 x 5110 | [11'-8" × 16'-9"] |
|----------|-------------|-------------------|
| Kitchen: | 3715 x 3593 | [12'-2" x 11'-10" |
| Dining:  | 3624 x 2933 | [11'-11" × 9'-8"] |
| Family:  | 3624 x 2605 | [11'-11" x 8'-7"] |

### First floor

| 3565 x 5625 | [11'-8" x 18'-6"]          |
|-------------|----------------------------|
| 3664 x 3140 | [12'-0" x 10'-4"]          |
| 3112 x 4272 | [10'-3" x 14'-0"]          |
| 3112 x 3705 | [10'-3" x 12'-2"]          |
|             | 3664 x 3140<br>3112 x 4272 |