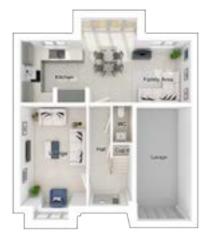

## The Sutton

5-bedroom detached house with detached double garage Total floor area: 219 sq m (2361 sq.ft.)

CGIs are for illustrative purposes only. External finishes vary between plots. Properties may be built 'handed' (mirror image). Dimensions are for guidance only and measurements may vary during construction. Dimensions and furniture indicated are not intended to be used for flooring measurements. Bathroom, kitchen and furniture layouts are indicative only and do not form any part of your contract or warranty. Please speak to a member of the Sales team for plot specific information.

#### Ground floor

 Lounge:
 3768 x 5195
 [12'-4" x 17'-1"]

 Kitchen/dining:
 5478 x 4457
 [18'-0" x 14'-8"]

 Family:
 3712 x 3732
 [12'-2" x 12'-3"]

 Study:
 3141 x 3584
 [10'-4" x 11'-9"]