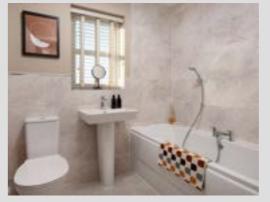

## We know the difference is in the detail.

|                                                 |                                                                                                                                                                                               | The Su   | The Cr   | The Mi   | The La   | The Ho   | The Sa   | The W    | The Ho   | The Fe   | The Do   | The Bu   | The Mo   |
|-------------------------------------------------|-----------------------------------------------------------------------------------------------------------------------------------------------------------------------------------------------|----------|----------|----------|----------|----------|----------|----------|----------|----------|----------|----------|----------|
| Bathroom basin                                  | Free standing white basin and pedestal to bathroom/en-suite/cloakroom with chrome mixer tap                                                                                                   | •        | -        |          | -        |          | -        | -        | -        | -        |          |          | -        |
| WC                                              | Free standing white WC suite with soft close toilet seat to bathroom, en-suite and cloakroom                                                                                                  |          | -        |          | -        |          |          | -        | -        | -        |          |          |          |
| Bath                                            | Double ended bath with centrally located chrome bath mixer tap and low-level shower hose/handset                                                                                              | -        | -        |          | -        |          |          | -        | -        |          |          |          |          |
| Showering cubicle to bathroom and/or en-suite 1 | Separate shower cubicle with low-entry shower tray. Glazed shower screen and thermostatically controlled shower valve with dual handset – high level shower head and mid-height shower handle | •        | •        |          | •        |          | -        | •        | -        | -        | -        |          | -        |
| Showering cubicle to bathroom and/or en-suite 1 | Separate shower cubicle with low-entry shower tray. Glazed shower screen and electric shower                                                                                                  | -        | -        | -        | -        | _        | _        | -        | _        | _        |          | -        | -        |
| Showering cubicle to en-suite 2                 | Separate shower cubicle with low-entry shower tray. Glazed shower screen and electric shower                                                                                                  | -        | -        |          | -        |          | -        | -        | -        | -        | -        | -        | -        |
| Wall tiles to bathroom                          | Full height tiles to all shower enclosures with feature tiling to the back wall. Half height plain tiles to bath, WC and basin walls                                                          | -        |          |          |          |          | -        | •        |          | •        |          |          | -        |
| Wall tiles to en-suite                          | Fully tiled walls to shower enclosure with feature tiles to the back wall enclosure. WC and basin walls to be half tiled                                                                      | -        | •        |          | •        |          | -        | •        |          | •        |          |          | -        |
| Wall tiles to cloakroom                         | Splashback to wash basin                                                                                                                                                                      |          |          |          |          |          |          |          |          |          |          |          |          |
|                                                 | Full gas central heating Vaillant system — combi boiler                                                                                                                                       | -        |          |          |          |          |          |          |          |          |          |          |          |
| Central heating                                 | Full gas central heating Vaillant system — system boiler with mains pressure hot water cylinder                                                                                               |          | -        | -        | -        | -        | -        | -        | -        | -        | -        | -        | -        |
|                                                 | Dual zone central heating system                                                                                                                                                              |          |          |          |          |          |          |          |          |          |          |          |          |
| Towel rails                                     | White finish towel warmer to bathroom                                                                                                                                                         |          |          |          | <b>A</b> |
|                                                 | White plastic electrical sockets/switch plates throughout                                                                                                                                     |          | -        |          | =        |          |          |          | -        | -        |          |          |          |
| Electrical sockets/switch plates                | USB a+c sockets to kitchen x 1, lounge x 1 and main bedroom x 2 sockets                                                                                                                       | -        | -        | -        | -        |          |          | -        | -        | -        |          |          |          |
| Media point TV point                            | Media plate to lounge area - including 2 double sockets and TV point. Please refer to electrical layout                                                                                       |          | -        |          | -        |          |          | -        | -        | -        |          |          |          |
| TV point                                        | TV point to selected locations                                                                                                                                                                |          |          |          |          |          |          | -        | -        |          |          |          |          |
| Cat 6 cabling                                   | Cat 6 data points. Please refer to electrical layout                                                                                                                                          | <b>A</b> |
| Downlighters to kitchen and wet rooms           | Brushed stainless steel LED downlighters to kitchen, bathroom and en-suite                                                                                                                    |          |          |          |          |          |          |          |          |          |          |          |          |