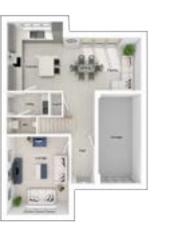

## The Sutton

5-bedroom detached house with detached double garage Total floor area: 219 sq m (2361 sq.ft.)

CGIs are for illustrative purposes only. External finishes vary between plots. Properties may be built 'handed' (mirror image). Dimensions are for guidance only and measurements may vary during construction. Dimensions and furniture indicated are not intended to be used for flooring measurements. Bathroom, kitchen and furniture layouts are indicative only and do not form any part of your contract or warranty. Please speak to a member of the Sales team for plot specific information.

#### Ground floor

 Lounge:
 3768 x 5195
 [12'-4" x 17'-1"]

 Kitchen/dining:
 5478 x 4457
 [18'-0" x 14'-8"]

 Family:
 3712 x 3732
 [12'-2" x 12'-3"]

 Study:
 3141 x 3584
 [10'-4" x 11'-9"]