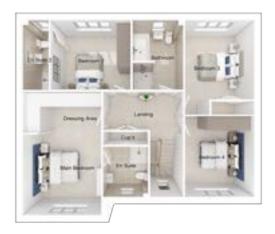

## The Sutton

5-bedroom detached house with detached double garage Total floor area: 219 sq m (2361 sq.ft.)

CGIs are for illustrative purposes only. External finishes vary between plots. Properties may be built 'handed' (mirror image). Dimensions are for guidance only and measurements may vary during construction. Dimensions and furniture indicated are not intended to be used for flooring measurements. Bathroom, kitchen and furniture layouts are indicative only and do not form any part of your contract or warranty. Please speak to a member of the Sales team for plot specific information.

#### First floor

Main bedroom: 6009 x 3470 [19'-9" x 11'-5"]
Bedroom 2: 3141 x 4017 [10'-4" x 13'-2"]
Bedroom 3: 3717 x 4258 [12'-2" x 14'-0"]

#### Second floor

Bedroom 4: 3141 x 4658 [10'-4" x 15'-4"] Bedroom 5: 2721 x 4670 [8'-11" x 15'-4"]