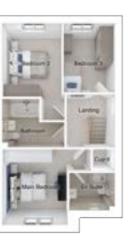

## The Sutton

5-bedroom detached house with detached double garage Total floor area: 219 sq m (2361 sq.ft.)

CGIs are for illustrative purposes only. External finishes vary between plots. Properties may be built 'handed' (mirror image). Dimensions are for guidance only and measurements may vary during construction. Dimensions and furniture indicated are not intended to be used for flooring measurements. Bathroom, kitchen and furniture layouts are indicative only and do not form any part of your contract or warranty. Please speak to a member of the Sales team for plot specific information.

#### Ground floor

 Lounge:
 3768 x 5195
 [12'-4" x 17'-1"]

 Kitchen/dining:
 5478 x 4457
 [18'-0" x 14'-8"]

 Family:
 3712 x 3732
 [12'-2" x 12'-3"]

 Study:
 3141 x 3584
 [10'-4" x 11'-9"]

#### First floor

Main bedroom: 6009 x 3470 [19'-9" x 11'-5"]
Bedroom 2: 3141 x 4017 [10'-4" x 13'-2"]
Bedroom 3: 3717 x 4258 [12'-2" x 14'-0"]

#### Second floor

Bedroom 4: 3141 x 4658 [10'-4" x 15'-4"] Bedroom 5: 2721 x 4670 [8'-11" x 15'-4"]