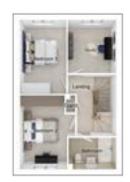

## The Butler

3-bedroom detached house with integral single garage Total floor area: 99 sq m (1060 sq.ft.)

CGIs are for illustrative purposes only. External finishes vary between plots. Properties may be built 'handed' (mirror image). Dimensions are for guidance only and measurements may vary during construction. Dimensions and furniture indicated are not intended to be used for flooring measurements. Bathroom, kitchen and furniture layouts are indicative only and do not form any part of your contract or warranty. Please speak to a member of the Sales team for plot specific information.

#### Ground floor

Lounge: 3139 x 4706 [10'-4" x 15'-5"] 4128 x 3659 [13'-7" x 12'-0"] Kitchen/dining:

#### First floor

3139 x 5479 [10'-4" x 18'-0"] Main bedroom: Bedroom 2: 2938 x 3820 [9'-8" x 12'-6"] 2837 x 3257 [9'-4" x 10'-8"] Bedroom 3: