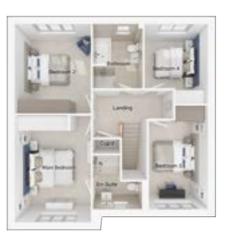

## The Sutton

5-bedroom detached house with detached double garage Total floor area: 219 sq m (2361 sq.ft.)

CGIs are for illustrative purposes only. External finishes vary between plots. Properties may be built 'handed' (mirror image). Dimensions are for guidance only and measurements may vary during construction. Dimensions and furniture indicated are not intended to be used for flooring measurements. Bathroom, kitchen and furniture layouts are indicative only and do not form any part of your contract or warranty. Please speak to a member of the Sales team for plot specific information.

#### First floor

Main bedroom: 6009 x 3470 [19'-9" x 11'-5"]
Bedroom 2: 3141 x 4017 [10'-4" x 13'-2"]
Bedroom 3: 3717 x 4258 [12'-2" x 14'-0"]

#### Second floor

Bedroom 4: 3141 x 4658 [10'-4" x 15'-4"] Bedroom 5: 2721 x 4670 [8'-11" x 15'-4"]