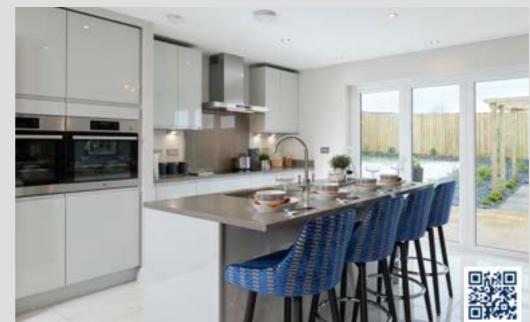

Andrew Hewson, Head of Design

Step inside a Story home and you will find a high specification, with more included than you might think. Here are just a few of our favourite features...

Designer kitchens with bi-fold or French doors

|             |                                |                                                                                                                                                          | The Sutton | The Cranford | The Milford | The Langford | The Hartford | The Sanderso | The Wilson | The Harrison | The Dawson | The Ferguson | The Butler | The Mayford |
|-------------|--------------------------------|----------------------------------------------------------------------------------------------------------------------------------------------------------|------------|--------------|-------------|--------------|--------------|--------------|------------|--------------|------------|--------------|------------|-------------|
|             | Cast stone/features            | Cast stone & / or brick features to front elevations                                                                                                     |            | -            |             | -            |              |              |            |              |            |              |            | -           |
| es          | Bi-fold / French doors         | White French doors                                                                                                                                       | -          | -            | -           | -            | -            | -            | -          | -            | -          |              |            | -           |
| finish      | Bi-fold / French doors         | White bi-fold doors                                                                                                                                      |            |              |             | -            |              |              | -          |              |            | -            | -          | -           |
| ъ           | External doors - front         | Single cottage style obscure glaze coloured composite door with multi-point locking system (white finish inside)                                         |            | -            | -           | -            |              | -            | -          |              |            |              |            | -           |
| γan         | External doors - rear          | White half glaze style PVCu door with Cotswold obscure pattern and glazing with multi-point locking system                                               |            | -            |             | -            |              |              |            | -            | -          | -            | -          | _           |
| ner         | Internal doors                 | White Canterbury style 4-panel wood-grain finish doors with chrome lever door handle                                                                     |            |              |             | -            |              |              | •          |              |            |              |            | -           |
| oors, joine | Architrave and skirting boards | White MDF 69x19mm architrave and 119x19mm skirting                                                                                                       |            |              |             |              |              |              | •          |              |            |              |            | -           |
| ors         | Staircase                      | White painted softwood spindles with oak newel post and handrail finished with clear varnish                                                             |            |              |             | -            |              |              | •          |              |            |              |            | -           |
| å           | Ceilings                       | White matt emulsion to all ceilings                                                                                                                      |            | -            |             | -            |              |              | -          |              |            |              |            | -           |
|             | Walls                          | Jasmine white matt emulsion to all walls                                                                                                                 |            | -            |             | -            |              |              | -          |              |            |              |            | -           |
|             | Kitchen                        | Range of kitchens in a contemporary layout with matching panels, corners and plinths                                                                     |            |              |             | -            |              |              |            |              |            |              |            | -           |
|             |                                | Range of kitchens with a handless option in a contemporary layout, all with matching panels, corners and plinths                                         | <b>A</b>   | <b>A</b>     | <b>A</b>    | <b>A</b>     | <b>A</b>     | <b>A</b>     | <b>A</b>   | <b>A</b>     |            |              | <b>A</b>   |             |
|             |                                | Alternative traditional kitchen design and layout with choice of complementing door styles all with matching panels, corners and plinths                 | •          | <b>A</b>     | •           | •            | •            | •            | •          | <b>A</b>     | -          | -            | -          | -           |
|             | Wed and and                    | 38mm laminate worktops                                                                                                                                   |            |              |             |              |              |              |            |              |            |              |            | -           |
| es          | Work surfaces and upstand      | 100mm upstand to match worktop choice                                                                                                                    |            |              |             |              |              |              |            |              |            |              |            | -           |
| and         | Hob splashback                 | Glass splashback behind hob in grey                                                                                                                      | -          | -            |             | -            |              |              | -          | -            |            |              |            | -           |
| l appliance | Sink                           | Polar white or stone grey Franke fragranite 1.5 bowl with mixer tap to main kitchen and Franke fragranite single bowl to utility area (where applicable) | •          | •            | •           |              | •            |              | •          | •            |            |              | •          | - 1         |
| and         |                                | AEG single oven                                                                                                                                          | -          | -            | -           | _            | -            | -            | -          | -            | -          | -            |            | -           |
| Kitchen     | Oven                           | Dual AEG single ovens – stacked in tall housing unit                                                                                                     |            | -            | -           | -            |              | -            |            | -            | -          |              | -          | _           |
| 달           |                                | Dual AEG single ovens — side by side                                                                                                                     | -          |              |             | _            | -            |              | -          |              |            | _            | -          | -           |
| <u>~</u>    | Hob                            | AEG 60cm ceramic hob                                                                                                                                     |            |              |             |              |              |              |            |              |            |              |            | -           |
|             |                                | 90cm chimney hood                                                                                                                                        | -          | -            |             | -            |              |              | _          | -            |            |              |            | •           |
|             | Cooker hood                    | 90cm island extractor hood                                                                                                                               |            |              | _           | -            | -            | -            | -          |              | -          | -            | -          | -           |
|             | Integrated dishwasher          | AEG integrated dishwasher                                                                                                                                |            |              |             |              |              |              |            |              |            |              | <b>A</b>   | <b>A</b>    |
|             | Integrated fridge/freezer      | AEG 50/50 integrated fridge freezer                                                                                                                      |            | -            |             | -            |              |              | -          |              |            |              |            | -           |