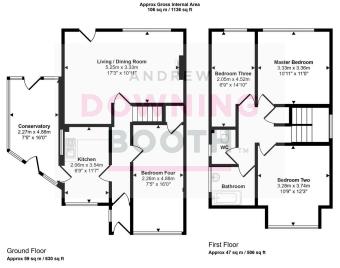

The accommodation office generous dimensions throughout and is set across two floors; the ground floor featuring a substantial living/dining room, kitchen, conservatory and very flexible fourth bedroom/additional reception room (courtesy of a garage conversion) whilst the first floor is home to the three main double bedrooms, bathroom and WC. A lawn and triple length driveway sit to the frontage, whilst an enclosed and impressive garden can be found to the rear, again offering superb scope and possibility.