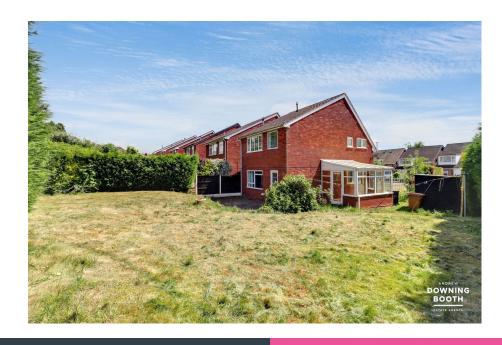

The accommodation office generous dimensions throughout and is set across two floors; the ground floor featuring a substantial living/dining room, kitchen, conservatory and very flexible fourth bedroom/additional reception room (courtesy of a garage conversion) whilst the first floor is home to the three main double bedrooms, bathroom and WC. A lawn and triple length driveway sit to the frontage, whilst an enclosed and impressive garden can be found to the rear, again offering superb scope and possibility.